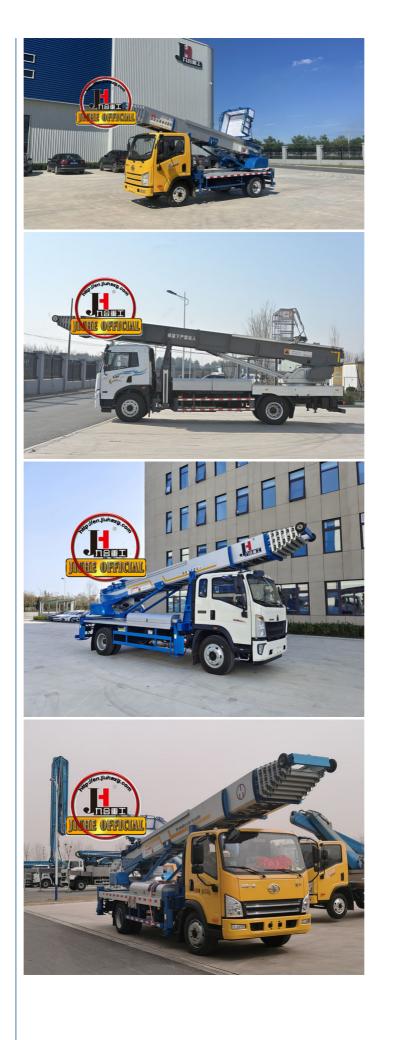

ladder lift truck, also called ladder transport truck, high altitude Transport truck, ladder loading truck, ladder moving truck, which is mainly used for project rental, waterproof materials lifting, moving company, cement stone moving, construction materials lifting, construction rubbish transport, ship repair, road and bridge maintaining and so on. JIUHE available model **32M 36M 45M 65M.** any model interest, just contact us!

45m ladder lift truck work range can reach 45m, Equivalent to 15 floors high building, whole imported from Korea ladder boom ensuring product quality, max. load cargo weight 400KG.