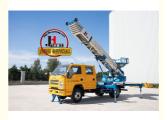

### 32m 36m Aerial Ladder Truck 4x2 New 32m 36m Telescopic Boom Ladder Lift **Truck For House Moving Factory Sale**

| $\cap$   |
|----------|
|          |
|          |
| Ĩ        |
| •        |
|          |
| U        |
| _        |
| 0        |
| × .      |
| <u> </u> |
| duc      |
| 5        |
| 0        |
| <b>-</b> |
|          |
| _        |
|          |
| ÷        |
| _        |
| ntro     |
| ×        |
|          |
| <u> </u> |
| -        |
| Q.       |
| ÷        |
|          |
| 0        |
| _        |

### **Product Description**

32m 36m Aerial Ladder Truck 4x2 New 32m 36m Telescopic Boom Ladder Lift Truck For House Moving Factory Sale

| 1 1/9 1                       |  |
|-------------------------------|--|
| CONCRETE MACHINERY INDUSTRY   |  |
| Reform And Innovation Leader  |  |
|                               |  |
|                               |  |
| The manufacture of the second |  |
|                               |  |
|                               |  |
|                               |  |

ladder lift truck, also called ladder transport truck, high altitude Transport truck, ladder loading truck, ladder moving truck, which is mainly used for project rental, waterproof materials lifting, moving company, cement stone moving, construction materials lifting, construction rubbish transport, ship repair, road and bridge maintaining and so on. JIUHE available model **32M 36M 45M 65M.** any model interest, just contact us!

45m ladder lift truck work range can reach 45m, Equivalent to 15 floors high building, whole imported from Korea ladder boom ensuring product quality, max. load cargo weight 400KG.