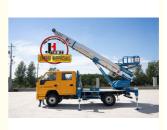

### 32m 36m Aerial Ladder Truck 4x2 New 32m 36m Telescopic Boom Ladder Lift **Truck For House Moving Factory Sale**

| $\cap$   |
|----------|
|          |
|          |
| Ĩ        |
| •        |
|          |
| U        |
| _        |
| 0        |
| × .      |
| <u> </u> |
| duc      |
| 5        |
| 0        |
| <b>-</b> |
|          |
| _        |
|          |
| ÷        |
| _        |
| ntro     |
| ×        |
|          |
| <u> </u> |
| -        |
| Q.       |
| ÷        |
|          |
| 0        |
| _        |

### **Product Description**

32m 36m Aerial Ladder Truck 4x2 New 32m 36m Telescopic Boom Ladder Lift Truck For House Moving Factory Sale

| 1 1/9 1                       |  |
|-------------------------------|--|
| CONCRETE MACHINERY INDUSTRY   |  |
| Reform And Innovation Leader  |  |
|                               |  |
|                               |  |
| The manufacture of the second |  |
|                               |  |
|                               |  |
|                               |  |

ladder lift truck, also called ladder transport truck, high altitude Transport truck, ladder loading truck, ladder moving truck, which is mainly used for project rental, waterproof materials lifting, moving company, cement stone moving, construction materials lifting, construction rubbish transport, ship repair, road and bridge maintaining and so on. JIUHE available model **32M 36M 45M 65M.** any model interest, just contact us!

45m ladder lift truck work range can reach 45m, Equivalent to 15 floors high building, whole imported from Korea ladder boom ensuring product quality, max. load cargo weight 400KG.