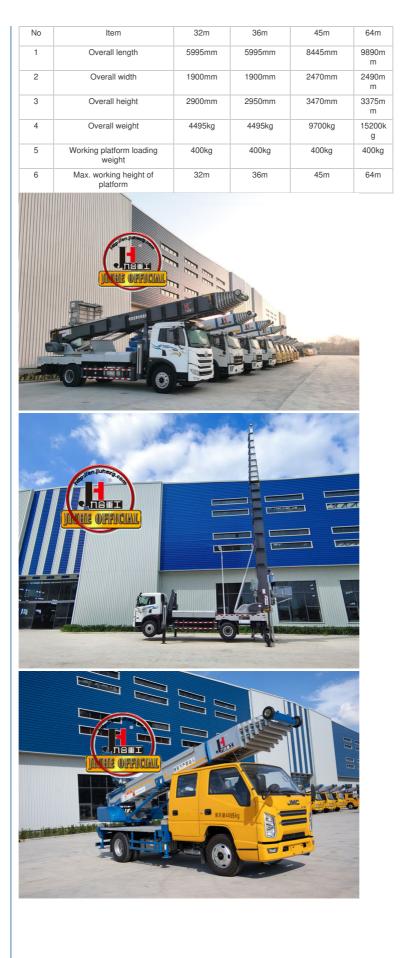

ladder lift truck, also called ladder transport truck, high altitude Transport truck, ladder loading truck, ladder moving truck, which is mainly used for project rental, waterproof materials lifting, moving company, cement stone moving, construction materials lifting, construction rubbish transport, ship repair, road and bridge maintaining and so on. JIUHE available model **32M 36M 45M 65M.** any model interest, just contact us!

45m ladder lift truck work range can reach 45m, Equivalent to 15 floors high building, whole imported from Korea ladder boom ensuring product quality, max. load cargo weight 400KG.