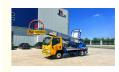

## **Product Specification**

| Model:                          | 45m                                                                                                         |
|---------------------------------|-------------------------------------------------------------------------------------------------------------|
| • Name:                         | Aerial Ladder Truck                                                                                         |
| <ul> <li>Rated Load:</li> </ul> | 400kg                                                                                                       |
| Highlight:                      | 32m 36m Aerial Ladder Truck,<br>Telescopic Boom Ladder Lift Truck,<br>4x2 Telescopic Boom Ladder Lift Truck |

ladder lift truck, also called ladder transport truck, high altitude Transport truck, ladder loading truck, ladder moving truck, which is mainly used for project rental, waterproof materials lifting, moving company, cement stone moving, construction materials lifting, construction rubbish transport, ship repair, road and bridge maintaining and so on. JIUHE available model **32M 36M 45M 65M.** any model interest, just contact us!

45m ladder lift truck work range can reach 45m, Equivalent to 15 floors high building, whole imported from Korea ladder boom ensuring product quality, max. load cargo weight 400KG.