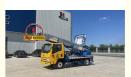

# 32m 36m 45m 65m Aerial Ladder Lift Truck With Aluminum Ladder For Moving House Lift Ladder Bucket Aerial Truck

#### **Basic Information**

Place of Origin: CHINA
Brand Name: JIUHE
Certification: ISO CE
Model Number: 45m
Minimum Order Quantity: 1

• Delivery Time: 15 WORKING DAYS

Payment Terms: L/C, T/TSupply Ability: 100SET



## **Product Specification**

• Model: 45m

Name: Aerial Ladder Truck

• Rated Load: 400kg

Highlight: bridge maintaining 100 ft ladder truck,
 bridge maintaining aerial bucket truck,

road maintaining 75 ft aerial ladder



## More Images











## **Product Description**

32m 36m 45m 65m aerial ladder lift truck with aluminum ladder for Moving House Lift Ladder Bucket Aerial Truck





ladder lift truck, also called ladder transport truck, high altitude Transport truck, ladder loading truck, ladder moving truck, which is mainly used for project rental, waterproof materials lifting, moving company, cement stone moving, construction materials lifting, construction rubbish transport, ship repair, road and bridge maintaining and so on. JIUHE available model 32M 36M 45M 65M. any model interest, just contact us!

45m ladder lift truck work range can reach 45m, Equivalent to 15 floors high building, whole imported from Korea ladder boom ensuring product quality, max. load cargo weight 400KG.

| No | Item                            |