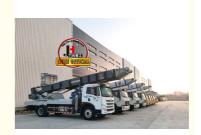

## **Product Description**

32m 36m 45m 65m aerial ladder lift truck with aluminum ladder for Moving House Lift Ladder Bucket Aerial Truck

ladder lift truck, also called ladder transport truck, high altitude Transport truck, ladder loading truck, ladder moving truck, which is mainly used for project rental, waterproof materials lifting, moving company, cement stone moving, construction materials lifting, construction rubbish transport, ship repair, road and bridge maintaining and so on. JIUHE available model 32M 36M 45M 65M. any model interest, just contact us!

45m ladder lift truck work range can reach 45m, Equivalent to 15 floors high building, whole imported from Korea ladder boom ensuring product quality, max. load cargo weight 400KG.

| No | Item                            | 32m    | 36m    | 45m    | 64m         |
|----|---------------------------------|--------|--------|--------|-------------|
| 1  | Overall length                  | 5995mm | 5995mm | 8445mm | 9890m<br>m  |
| 2  | Overall width                   | 1900mm | 1900mm | 2470mm | 2490m<br>m  |
| 3  | Overall height                  | 2900mm | 2950mm | 3470mm | 3375m<br>m  |
| 4  | Overall weight                  | 4495kg | 4495kg | 9700kg | 15200k<br>g |
| 5  | Working platform loading weight | 400kg  | 400kg  | 400kg  | 400kg       |
| 6  | Max. working height of platform | 32m    | 36m    | 45m    | 64m         |