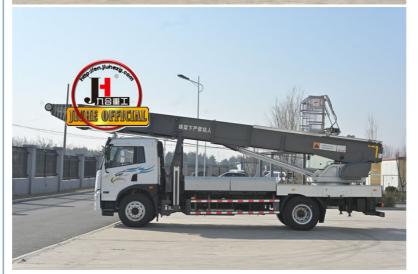

## **Product Description**

32m 36m 45m 65m aerial ladder lift truck with aluminum ladder for Moving House Lift Ladder Bucket Aerial Truck

ladder lift truck, also called ladder transport truck, high altitude Transport truck, ladder loading truck, ladder moving truck, which is mainly used for project rental, waterproof materials lifting, moving company, cement stone moving, construction materials lifting, construction rubbish transport, ship repair, road and bridge maintaining and so on. JIUHE available model 32M 36M 45M 65M. any model interest, just contact us!

45m ladder lift truck work range can reach 45m, Equivalent to 15 floors high building, whole imported from Korea ladder boom ensuring product quality, max. load cargo weight 400KG.

| No | Item                            | 32m    | 36m    | 45m    | 64m         |
|----|---------------------------------|--------|--------|--------|-------------|
| 1  | Overall length                  | 5995mm | 5995mm | 8445mm | 9890m<br>m  |
| 2  | Overall width                   | 1900mm | 1900mm | 2470mm | 2490m<br>m  |
| 3  | Overall height                  | 2900mm | 2950mm | 3470mm | 3375m<br>m  |
| 4  | Overall weight                  | 4495kg | 4495kg | 9700kg | 15200k<br>g |
| 5  | Working platform loading weight | 400kg  | 400kg  | 400kg  | 400kg       |
| 6  | Max. working height of platform | 32m    | 36m    | 45m    | 64m         |