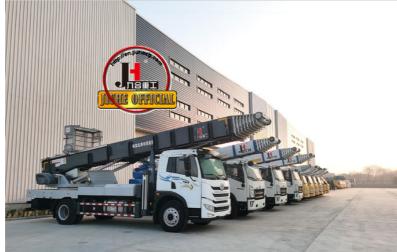

## **Product Description**

32m 36m 45m 65m aerial ladder lift truck with aluminum ladder for Moving House Lift Ladder Bucket Aerial Truck

ladder lift truck, also called ladder transport truck, high altitude Transport truck, ladder loading truck, ladder moving truck, which is mainly used for project rental, waterproof materials lifting, moving company, cement stone moving, construction materials lifting, construction rubbish transport, ship repair, road and bridge maintaining and so on. JIUHE available model 32M 36M 45M 65M. any model interest, just contact us!

45m ladder lift truck work range can reach 45m, Equivalent to 15 floors high building, whole imported from Korea ladder boom ensuring product quality, max. load cargo weight 400KG.

| No | Item                            | 32m    | 36m    | 45m    | 64m         |
|----|---------------------------------|--------|--------|--------|-------------|
| 1  | Overall length                  | 5995mm | 5995mm | 8445mm | 9890m<br>m  |
| 2  | Overall width                   | 1900mm | 1900mm | 2470mm | 2490m<br>m  |
| 3  | Overall height                  | 2900mm | 2950mm | 3470mm | 3375m<br>m  |
| 4  | Overall weight                  | 4495kg | 4495kg | 9700kg | 15200k<br>g |
| 5  | Working platform loading weight | 400kg  | 400kg  | 400kg  | 400kg       |
| 6  | Max. working height of platform | 32m    | 36m    | 45m    | 64m         |