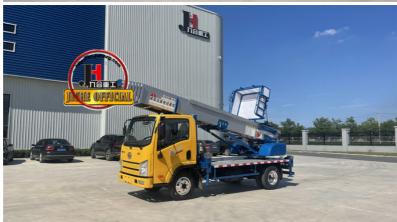

## **Product Description**

32m 36m 45m 65m aerial ladder lift truck with aluminum ladder for Moving House Lift Ladder Bucket Aerial Truck

ladder lift truck, also called ladder transport truck, high altitude Transport truck, ladder loading truck, ladder moving truck, which is mainly used for project rental, waterproof materials lifting, moving company, cement stone moving, construction materials lifting, construction rubbish transport, ship repair, road and bridge maintaining and so on. JIUHE available model 32M 36M 45M 65M. any model interest, just contact us!

45m ladder lift truck work range can reach 45m, Equivalent to 15 floors high building, whole imported from Korea ladder boom ensuring product quality, max. load cargo weight 400KG.

| No | Item                            | 32m    | 36m    | 45m    | 64m         |
|----|---------------------------------|--------|--------|--------|-------------|
| 1  | Overall length                  | 5995mm | 5995mm | 8445mm | 9890m<br>m  |
| 2  | Overall width                   | 1900mm | 1900mm | 2470mm | 2490m<br>m  |
| 3  | Overall height                  | 2900mm | 2950mm | 3470mm | 3375m<br>m  |
| 4  | Overall weight                  | 4495kg | 4495kg | 9700kg | 15200k<br>g |
| 5  | Working platform loading weight | 400kg  | 400kg  | 400kg  | 400kg       |
| 6  | Max. working height of platform | 32m    | 36m    | 45m    | 64m         |