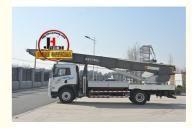

## **Product Description**

32m 36m 45m 65m aerial ladder lift truck with aluminum ladder for Moving House Lift Ladder Bucket Aerial Truck

ladder lift truck, also called ladder transport truck, high altitude Transport truck, ladder loading truck, ladder moving truck, which is mainly used for project rental, waterproof materials lifting, moving company, cement stone moving, construction materials lifting, construction rubbish transport, ship repair, road and bridge maintaining and so on. JIUHE available model 32M 36M 45M 65M. any model interest, just contact us!

45m ladder lift truck work range can reach 45m, Equivalent to 15 floors high building, whole imported from Korea ladder boom ensuring product quality, max. load cargo weight 400KG.

| No | Item                            | 32m    | 36m    | 45m    | 64m         |
|----|---------------------------------|--------|--------|--------|-------------|
| 1  | Overall length                  | 5995mm | 5995mm | 8445mm | 9890m<br>m  |
| 2  | Overall width                   | 1900mm | 1900mm | 2470mm | 2490m<br>m  |
| 3  | Overall height                  | 2900mm | 2950mm | 3470mm | 3375m<br>m  |
| 4  | Overall weight                  | 4495kg | 4495kg | 9700kg | 15200k<br>g |
| 5  | Working platform loading weight | 400kg  | 400kg  | 400kg  | 400kg       |
| 6  | Max. working height of platform | 32m    | 36m    | 45m    | 64m         |