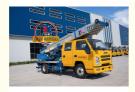

## **Product Description**

32m 36m 45m 65m aerial ladder lift truck with aluminum ladder for Moving House Lift Ladder Bucket Aerial Truck

ladder lift truck, also called ladder transport truck, high altitude Transport truck, ladder loading truck, ladder moving truck, which is mainly used for project rental, waterproof materials lifting, moving company, cement stone moving, construction materials lifting, construction rubbish transport, ship repair, road and bridge maintaining and so on. JIUHE available model 32M 36M 45M 65M. any model interest, just contact us!

45m ladder lift truck work range can reach 45m, Equivalent to 15 floors high building, whole imported from Korea ladder boom ensuring product quality, max. load cargo weight 400KG.

| No | Item                            | 32m    | 36m    | 45m    | 64m         |
|----|---------------------------------|--------|--------|--------|-------------|
| 1  | Overall length                  | 5995mm | 5995mm | 8445mm | 9890m<br>m  |
| 2  | Overall width                   | 1900mm | 1900mm | 2470mm | 2490m<br>m  |
| 3  | Overall height                  | 2900mm | 2950mm | 3470mm | 3375m<br>m  |
| 4  | Overall weight                  | 4495kg | 4495kg | 9700kg | 15200k<br>g |
| 5  | Working platform loading weight | 400kg  | 400kg  | 400kg  | 400kg       |
| 6  | Max. working height of platform | 32m    | 36m    | 45m    | 64m         |