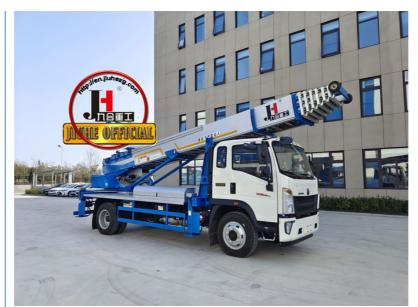

## **Product Description**

32m 36m 45m 65m aerial ladder lift truck with aluminum ladder for Moving House Lift Ladder Bucket Aerial Truck

ladder lift truck, also called ladder transport truck, high altitude Transport truck, ladder loading truck, ladder moving truck, which is mainly used for project rental, waterproof materials lifting, moving company, cement stone moving, construction materials lifting, construction rubbish transport, ship repair, road and bridge maintaining and so on. JIUHE available model 32M 36M 45M 65M. any model interest, just contact us!

45m ladder lift truck work range can reach 45m, Equivalent to 15 floors high building, whole imported from Korea ladder boom ensuring product quality, max. load cargo weight 400KG.

| No | Item                            | 32m    | 36m    | 45m    | 64m         |
|----|---------------------------------|--------|--------|--------|-------------|
| 1  | Overall length                  | 5995mm | 5995mm | 8445mm | 9890m<br>m  |
| 2  | Overall width                   | 1900mm | 1900mm | 2470mm | 2490m<br>m  |
| 3  | Overall height                  | 2900mm | 2950mm | 3470mm | 3375m<br>m  |
| 4  | Overall weight                  | 4495kg | 4495kg | 9700kg | 15200k<br>g |
| 5  | Working platform loading weight | 400kg  | 400kg  | 400kg  | 400kg       |
| 6  | Max. working height of platform | 32m    | 36m    | 45m    | 64m         |