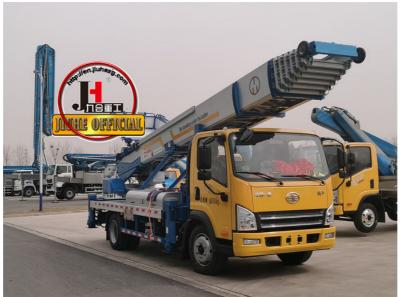

## **Product Description**

32m 36m 45m 65m aerial ladder lift truck with aluminum ladder for Moving House Lift Ladder Bucket Aerial Truck

ladder lift truck, also called ladder transport truck, high altitude Transport truck, ladder loading truck, ladder moving truck, which is mainly used for project rental, waterproof materials lifting, moving company, cement stone moving, construction materials lifting, construction rubbish transport, ship repair, road and bridge maintaining and so on. JIUHE available model 32M 36M 45M 65M. any model interest, just contact us!

45m ladder lift truck work range can reach 45m, Equivalent to 15 floors high building, whole imported from Korea ladder boom ensuring product quality, max. load cargo weight 400KG.

| No | Item                            | 32m    | 36m    | 45m    | 64m         |
|----|---------------------------------|--------|--------|--------|-------------|
| 1  | Overall length                  | 5995mm | 5995mm | 8445mm | 9890m<br>m  |
| 2  | Overall width                   | 1900mm | 1900mm | 2470mm | 2490m<br>m  |
| 3  | Overall height                  | 2900mm | 2950mm | 3470mm | 3375m<br>m  |
| 4  | Overall weight                  | 4495kg | 4495kg | 9700kg | 15200k<br>g |
| 5  | Working platform loading weight | 400kg  | 400kg  | 400kg  | 400kg       |
| 6  | Max. working height of platform | 32m    | 36m    | 45m    | 64m         |