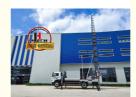

# 32m 36m 45m 65m Aerial Ladder Lift Truck With Aluminum Ladder For Moving House Lift Ladder Bucket Aerial Truck

## **Product Description**

32m 36m 45m 65m aerial ladder lift truck with aluminum ladder for Moving House Lift Ladder Bucket Aerial Truck

ladder lift truck, also called ladder transport truck, high altitude Transport truck, ladder loading truck, ladder moving truck, which is mainly used for project rental, waterproof materials lifting, moving company, cement stone moving, construction materials lifting, construction rubbish transport, ship repair, road and bridge maintaining and so on. JIUHE available model 32M 36M 45M 65M. any model interest, just contact us!

45m ladder lift truck work range can reach 45m, Equivalent to 15 floors high building, whole imported from Korea ladder boom ensuring product quality, max. load cargo weight 400KG.

| No | Item                            | 32m    | 36m    | 45m    | 64m         |
|----|---------------------------------|--------|--------|--------|-------------|
| 1  | Overall length                  | 5995mm | 5995mm | 8445mm | 9890m<br>m  |
| 2  | Overall width                   | 1900mm | 1900mm | 2470mm | 2490m<br>m  |
| 3  | Overall height                  | 2900mm | 2950mm | 3470mm | 3375m<br>m  |
| 4  | Overall weight                  | 4495kg | 4495kg | 9700kg | 15200k<br>g |
| 5  | Working platform loading weight | 400kg  | 400kg  | 400kg  | 400kg       |
| 6  | Max. working height of platform | 32m    | 36m    | 45m    | 64m         |