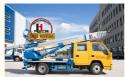

## **Product Description**

32m 36m 45m 65m aerial ladder lift truck with aluminum ladder for Moving House Lift Ladder Bucket Aerial Truck

ladder lift truck, also called ladder transport truck, high altitude Transport truck, ladder loading truck, ladder moving truck, which is mainly used for project rental, waterproof materials lifting, moving company, cement stone moving, construction materials lifting, construction rubbish transport, ship repair, road and bridge maintaining and so on. JIUHE available model 32M 36M 45M 65M. any model interest, just contact us!

45m ladder lift truck work range can reach 45m, Equivalent to 15 floors high building, whole imported from Korea ladder boom ensuring product quality, max. load cargo weight 400KG.

| No | Item                            | 32m    | 36m    | 45m    | 64m         |
|----|---------------------------------|--------|--------|--------|-------------|
| 1  | Overall length                  | 5995mm | 5995mm | 8445mm | 9890m<br>m  |
| 2  | Overall width                   | 1900mm | 1900mm | 2470mm | 2490m<br>m  |
| 3  | Overall height                  | 2900mm | 2950mm | 3470mm | 3375m<br>m  |
| 4  | Overall weight                  | 4495kg | 4495kg | 9700kg | 15200k<br>g |
| 5  | Working platform loading weight | 400kg  | 400kg  | 400kg  | 400kg       |
| 6  | Max. working height of platform | 32m    | 36m    | 45m    | 64m         |