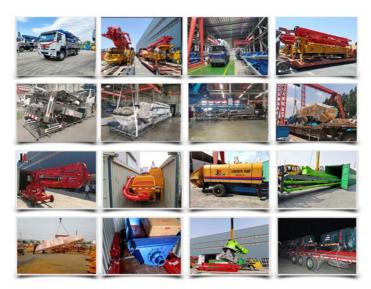

## More Images

## **Product Description**

32m 36m 45m 65m aerial ladder lift truck with aluminum ladder for Moving House Lift Ladder Bucket Aerial Truck

ladder lift truck, also called ladder transport truck, high altitude Transport truck, ladder loading truck, ladder moving truck, which is mainly used for project rental, waterproof materials lifting, moving company, cement stone moving, construction materials lifting, construction rubbish transport, ship repair, road and bridge maintaining and so on. JIUHE available model 32M 36M 45M 65M. any model interest, just contact us!