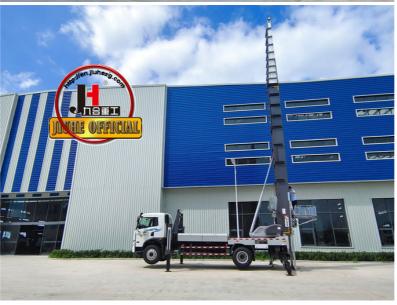

## **Product Description**

32m 36m 45m 65m aerial ladder lift truck with aluminum ladder for Moving House Lift Ladder Bucket Aerial Truck

ladder lift truck, also called ladder transport truck, high altitude Transport truck, ladder loading truck, ladder moving truck, which is mainly used for project rental, waterproof materials lifting, moving company, cement stone moving, construction materials lifting, construction rubbish transport, ship repair, road and bridge maintaining and so on. JIUHE available model 32M 36M 45M 65M. any model interest, just contact us!

45m ladder lift truck work range can reach 45m, Equivalent to 15 floors high building, whole imported from Korea ladder boom ensuring product quality, max. load cargo weight 400KG.

| No | Item                            | 32m    | 36m    | 45m    | 64m         |
|----|---------------------------------|--------|--------|--------|-------------|
| 1  | Overall length                  | 5995mm | 5995mm | 8445mm | 9890m<br>m  |
| 2  | Overall width                   | 1900mm | 1900mm | 2470mm | 2490m<br>m  |
| 3  | Overall height                  | 2900mm | 2950mm | 3470mm | 3375m<br>m  |
| 4  | Overall weight                  | 4495kg | 4495kg | 9700kg | 15200k<br>g |
| 5  | Working platform loading weight | 400kg  | 400kg  | 400kg  | 400kg       |
| 6  | Max. working height of platform | 32m    | 36m    | 45m    | 64m         |