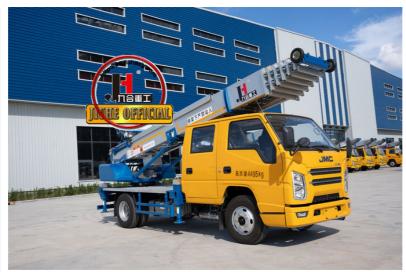

## **Product Description**

32m 36m 45m 65m aerial ladder lift truck with aluminum ladder for Moving House Lift Ladder Bucket Aerial Truck

ladder lift truck, also called ladder transport truck, high altitude Transport truck, ladder loading truck, ladder moving truck, which is mainly used for project rental, waterproof materials lifting, moving company, cement stone moving, construction materials lifting, construction rubbish transport, ship repair, road and bridge maintaining and so on. JIUHE available model 32M 36M 45M 65M. any model interest, just contact us!

45m ladder lift truck work range can reach 45m, Equivalent to 15 floors high building, whole imported from Korea ladder boom ensuring product quality, max. load cargo weight 400KG.

| No | Item                            | 32m    | 36m    | 45m    | 64m         |
|----|---------------------------------|--------|--------|--------|-------------|
| 1  | Overall length                  | 5995mm | 5995mm | 8445mm | 9890m<br>m  |
| 2  | Overall width                   | 1900mm | 1900mm | 2470mm | 2490m<br>m  |
| 3  | Overall height                  | 2900mm | 2950mm | 3470mm | 3375m<br>m  |
| 4  | Overall weight                  | 4495kg | 4495kg | 9700kg | 15200k<br>g |
| 5  | Working platform loading weight | 400kg  | 400kg  | 400kg  | 400kg       |
| 6  | Max. working height of platform | 32m    | 36m    | 45m    | 64m         |