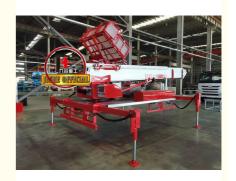

# **Product Specification**

• Model: 45m

Name: Aerial Ladder Truck

• Rated Load: 400kg

 Highlight: 45m upper aerial ladder truck, gasoline engine power ladder truck,

gasoline engine power aerial ladder truck

#### **Product Description**

45m upper aerial ladder truck with separate gasoline engine power with honda gx690

ladder lift truck, also called ladder transport truck, high altitude Transport truck, ladder loading truck, ladder moving truck, which is mainly used for project rental, waterproof materials lifting, moving company, cement stone moving, construction materials lifting, construction rubbish transport, ship repair, road and bridge maintaining and so on. JIUHE available model 32M 36M 45M 65M. any model interest, just contact us!

45m ladder lift truck work range can reach 45m, Equivalent to 15 floors high building, whole imported from Korea ladder boom ensuring product quality, max. load cargo weight 400KG.

| No | Item                            | 32m    | 36m    | 45m    | 64m         |
|----|---------------------------------|--------|--------|--------|-------------|
| 1  | Overall length                  | 5995mm | 5995mm | 8445mm | 9890m<br>m  |
| 2  | Overall width                   | 1900mm | 1900mm | 2470mm | 2490m<br>m  |
| 3  | Overall height                  | 2900mm | 2950mm | 3470mm | 3375m<br>m  |
| 4  | Overall weight                  | 4495kg | 4495kg | 9700kg | 15200k<br>g |
| 5  | Working platform loading weight | 400kg  | 400kg  | 400kg  | 400kg       |
| 6  | Max. working height of platform | 32m    | 36m    | 45m    | 64m         |