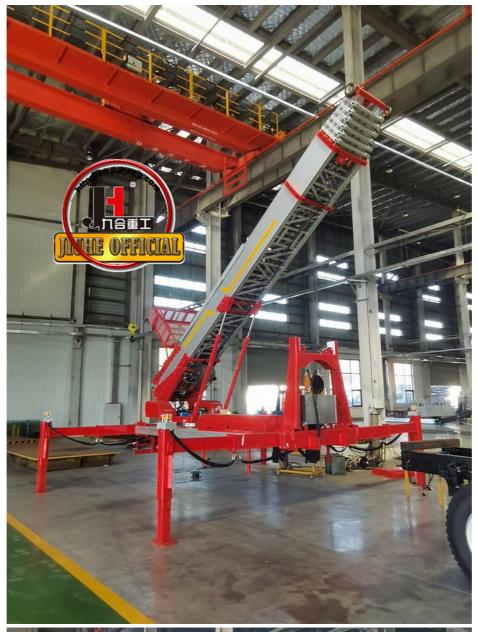

# 45m Upper Aerial Ladder Truck With Separate Gasoline Engine Power With Honda Gx690

#### **Product Description**

45m upper aerial ladder truck with separate gasoline engine power with honda gx690

ladder lift truck, also called ladder transport truck, high altitude Transport truck, ladder loading truck, ladder moving truck, which is mainly used for project rental, waterproof materials lifting, moving company, cement stone moving, construction materials lifting, construction rubbish transport, ship repair, road and bridge maintaining and so on. JIUHE available model 32M 36M 45M 65M. any model interest, just contact us!

45m ladder lift truck work range can reach 45m, Equivalent to 15 floors high building, whole imported from Korea ladder boom ensuring product quality, max. load cargo weight 400KG.

| No | Item                            | 32m    | 36m    | 45m    | 64m         |
|----|---------------------------------|--------|--------|--------|-------------|
| 1  | Overall length                  | 5995mm | 5995mm | 8445mm | 9890m<br>m  |
| 2  | Overall width                   | 1900mm | 1900mm | 2470mm | 2490m<br>m  |
| 3  | Overall height                  | 2900mm | 2950mm | 3470mm | 3375m<br>m  |
| 4  | Overall weight                  | 4495kg | 4495kg | 9700kg | 15200k<br>g |
| 5  | Working platform loading weight | 400kg  | 400kg  | 400kg  | 400kg       |
| 6  | Max. working height of platform | 32m    | 36m    | 45m    | 64m         |