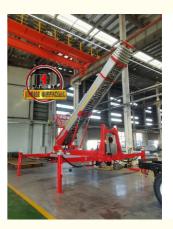

# **Product Specification**

• Model: 45m

Name: Aerial Ladder Truck

• Rated Load: 400kg

 Highlight: 45m upper aerial ladder truck, gasoline engine power ladder truck,

gasoline engine power aerial ladder truck

#### **Product Description**

45m upper aerial ladder truck with separate gasoline engine power with honda gx690

ladder lift truck, also called ladder transport truck, high altitude Transport truck, ladder loading truck, ladder moving truck, which is mainly used for project rental, waterproof materials lifting, moving company, cement stone moving, construction materials lifting, construction rubbish transport, ship repair, road and bridge maintaining and so on. JIUHE available model 32M 36M 45M 65M. any model interest, just contact us!

45m ladder lift truck work range can reach 45m, Equivalent to 15 floors high building, whole imported from Korea ladder boom ensuring product quality, max. load cargo weight 400KG.

| No | Item                            | 32m    | 36m    | 45m    | 64m         |
|----|---------------------------------|--------|--------|--------|-------------|
| 1  | Overall length                  | 5995mm | 5995mm | 8445mm | 9890m<br>m  |
| 2  | Overall width                   | 1900mm | 1900mm | 2470mm | 2490m<br>m  |
| 3  | Overall height                  | 2900mm | 2950mm | 3470mm | 3375m<br>m  |
| 4  | Overall weight                  | 4495kg | 4495kg | 9700kg | 15200k<br>g |
| 5  | Working platform loading weight | 400kg  | 400kg  | 400kg  | 400kg       |
| 6  | Max. working height of platform | 32m    | 36m    | 45m    | 64m         |