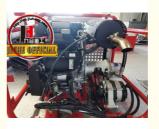

#### **Product Description**

45m upper aerial ladder truck with separate gasoline engine power with honda gx690

ladder lift truck, also called ladder transport truck, high altitude Transport truck, ladder loading truck, ladder moving truck, which is mainly used for project rental, waterproof materials lifting, moving company, cement stone moving, construction materials lifting, construction rubbish transport, ship repair, road and bridge maintaining and so on. JIUHE available model 32M 36M 45M 65M. any model interest, just contact us!

45m ladder lift truck work range can reach 45m, Equivalent to 15 floors high building, whole imported from Korea ladder boom ensuring product quality, max. load cargo weight 400KG.

| No | Item                            | 32m    | 36m    | 45m    | 64m         |
|----|---------------------------------|--------|--------|--------|-------------|
| 1  | Overall length                  | 5995mm | 5995mm | 8445mm | 9890m<br>m  |
| 2  | Overall width                   | 1900mm | 1900mm | 2470mm | 2490m<br>m  |
| 3  | Overall height                  | 2900mm | 2950mm | 3470mm | 3375m<br>m  |
| 4  | Overall weight                  | 4495kg | 4495kg | 9700kg | 15200k<br>g |
| 5  | Working platform loading weight | 400kg  | 400kg  | 400kg  | 400kg       |
| 6  | Max. working height of platform | 32m    | 36m    | 45m    | 64m         |