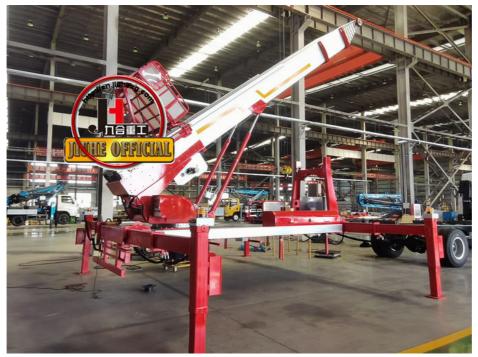

# **Product Specification**

• Model: 45m

Name: Aerial Ladder Truck

• Rated Load: 400kg

 Highlight: 45m upper aerial ladder truck, gasoline engine power ladder truck,

gasoline engine power aerial ladder truck

#### **Product Description**

45m upper aerial ladder truck with separate gasoline engine power with honda gx690

ladder lift truck, also called ladder transport truck, high altitude Transport truck, ladder loading truck, ladder moving truck, which is mainly used for project rental, waterproof materials lifting, moving company, cement stone moving, construction materials lifting, construction rubbish transport, ship repair, road and bridge maintaining and so on. JIUHE available model 32M 36M 45M 65M. any model interest, just contact us!

45m ladder lift truck work range can reach 45m, Equivalent to 15 floors high building, whole imported from Korea ladder boom ensuring product quality, max. load cargo weight 400KG.

| No | Item                            | 32m    | 36m    | 45m    | 64m         |
|----|---------------------------------|--------|--------|--------|-------------|
| 1  | Overall length                  | 5995mm | 5995mm | 8445mm | 9890m<br>m  |
| 2  | Overall width                   | 1900mm | 1900mm | 2470mm | 2490m<br>m  |
| 3  | Overall height                  | 2900mm | 2950mm | 3470mm | 3375m<br>m  |
| 4  | Overall weight                  | 4495kg | 4495kg | 9700kg | 15200k<br>g |
| 5  | Working platform loading weight | 400kg  | 400kg  | 400kg  | 400kg       |
| 6  | Max. working height of platform | 32m    | 36m    | 45m    | 64m         |