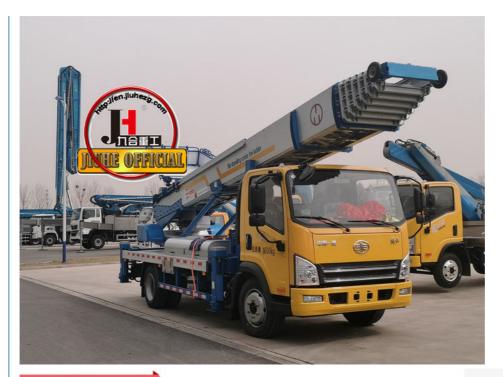

# 45m Upper Aerial Ladder Truck With Separate Gasoline Engine Power With Honda Gx690

# **Product Specification**

• Model: 45m

Name: Aerial Ladder Truck

• Rated Load: 400kg

 Highlight: 45m upper aerial ladder truck, gasoline engine power ladder truck,

gasoline engine power aerial ladder truck

#### **Product Description**

45m upper aerial ladder truck with separate gasoline engine power with honda gx690

ladder lift truck, also called ladder transport truck, high altitude Transport truck, ladder loading truck, ladder moving truck, which is mainly used for project rental, waterproof materials lifting, moving company, cement stone moving, construction materials lifting, construction rubbish transport, ship repair, road and bridge maintaining and so on. JIUHE available model 32M 36M 45M 65M. any model interest, just contact us!

45m ladder lift truck work range can reach 45m, Equivalent to 15 floors high building, whole imported from Korea ladder boom ensuring product quality, max. load cargo weight 400KG.

| No | Item                            | 32m    | 36m    | 45m    | 64m         |
|----|---------------------------------|--------|--------|--------|-------------|
| 1  | Overall length                  | 5995mm | 5995mm | 8445mm | 9890m<br>m  |
| 2  | Overall width                   | 1900mm | 1900mm | 2470mm | 2490m<br>m  |
| 3  | Overall height                  | 2900mm | 2950mm | 3470mm | 3375m<br>m  |
| 4  | Overall weight                  | 4495kg | 4495kg | 9700kg | 15200k<br>g |
| 5  | Working platform loading weight | 400kg  | 400kg  | 400kg  | 400kg       |
| 6  | Max. working height of platform | 32m    | 36m    | 45m    | 64m         |