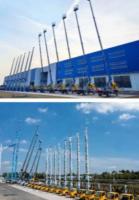

#### **Product Description**

45m upper aerial ladder truck with separate gasoline engine power with honda gx690

ladder lift truck, also called ladder transport truck, high altitude Transport truck, ladder loading truck, ladder moving truck, which is mainly used for project rental, waterproof materials lifting, moving company, cement stone moving, construction materials lifting, construction rubbish transport, ship repair, road and bridge maintaining and so on. JIUHE available model 32M 36M 45M 65M. any model interest, just contact us!

45m ladder lift truck work range can reach 45m, Equivalent to 15 floors high building, whole imported from Korea ladder boom ensuring product quality, max. load cargo weight 400KG.

| No | Item                            | 32m    | 36m    | 45m    | 64m         |
|----|---------------------------------|--------|--------|--------|-------------|
| 1  | Overall length                  | 5995mm | 5995mm | 8445mm | 9890m<br>m  |
| 2  | Overall width                   | 1900mm | 1900mm | 2470mm | 2490m<br>m  |
| 3  | Overall height                  | 2900mm | 2950mm | 3470mm | 3375m<br>m  |
| 4  | Overall weight                  | 4495kg | 4495kg | 9700kg | 15200k<br>g |
| 5  | Working platform loading weight | 400kg  | 400kg  | 400kg  | 400kg       |
| 6  | Max. working height of platform | 32m    | 36m    | 45m    | 64m         |