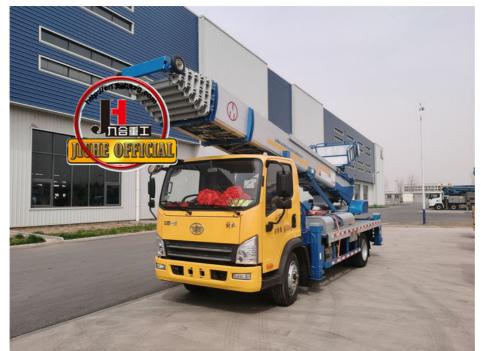

# 45m Upper Aerial Ladder Truck With Separate Gasoline Engine Power With Honda Gx690

# **Product Specification**

• Model: 45m

Name: Aerial Ladder Truck

• Rated Load: 400kg

 Highlight: 45m upper aerial ladder truck, gasoline engine power ladder truck,

gasoline engine power aerial ladder truck

#### **Product Description**

45m upper aerial ladder truck with separate gasoline engine power with honda gx690

ladder lift truck, also called ladder transport truck, high altitude Transport truck, ladder loading truck, ladder moving truck, which is mainly used for project rental, waterproof materials lifting, moving company, cement stone moving, construction materials lifting, construction rubbish transport, ship repair, road and bridge maintaining and so on. JIUHE available model 32M 36M 45M 65M. any model interest, just contact us!

45m ladder lift truck work range can reach 45m, Equivalent to 15 floors high building, whole imported from Korea ladder boom ensuring product quality, max. load cargo weight 400KG.

| No | Item                            | 32m    | 36m    | 45m    | 64m         |
|----|---------------------------------|--------|--------|--------|-------------|
| 1  | Overall length                  | 5995mm | 5995mm | 8445mm | 9890m<br>m  |
| 2  | Overall width                   | 1900mm | 1900mm | 2470mm | 2490m<br>m  |
| 3  | Overall height                  | 2900mm | 2950mm | 3470mm | 3375m<br>m  |
| 4  | Overall weight                  | 4495kg | 4495kg | 9700kg | 15200k<br>g |
| 5  | Working platform loading weight | 400kg  | 400kg  | 400kg  | 400kg       |
| 6  | Max. working height of platform | 32m    | 36m    | 45m    | 64m         |