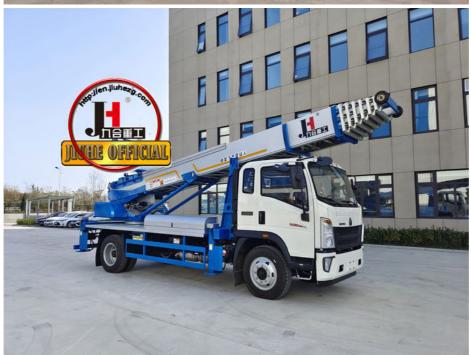

# 45m Upper Aerial Ladder Truck With Separate Gasoline Engine Power With Honda Gx690

# **Product Specification**

• Model: 45m

Name: Aerial Ladder Truck

• Rated Load: 400kg

 Highlight: 45m upper aerial ladder truck, gasoline engine power ladder truck,

gasoline engine power aerial ladder truck

#### **Product Description**

45m upper aerial ladder truck with separate gasoline engine power with honda gx690

ladder lift truck, also called ladder transport truck, high altitude Transport truck, ladder loading truck, ladder moving truck, which is mainly used for project rental, waterproof materials lifting, moving company, cement stone moving, construction materials lifting, construction rubbish transport, ship repair, road and bridge maintaining and so on. JIUHE available model 32M 36M 45M 65M. any model interest, just contact us!

45m ladder lift truck work range can reach 45m, Equivalent to 15 floors high building, whole imported from Korea ladder boom ensuring product quality, max. load cargo weight 400KG.

| No | Item                            | 32m    | 36m    | 45m    | 64m         |
|----|---------------------------------|--------|--------|--------|-------------|
| 1  | Overall length                  | 5995mm | 5995mm | 8445mm | 9890m<br>m  |
| 2  | Overall width                   | 1900mm | 1900mm | 2470mm | 2490m<br>m  |
| 3  | Overall height                  | 2900mm | 2950mm | 3470mm | 3375m<br>m  |
| 4  | Overall weight                  | 4495kg | 4495kg | 9700kg | 15200k<br>g |
| 5  | Working platform loading weight | 400kg  | 400kg  | 400kg  | 400kg       |
| 6  | Max. working height of platform | 32m    | 36m    | 45m    | 64m         |