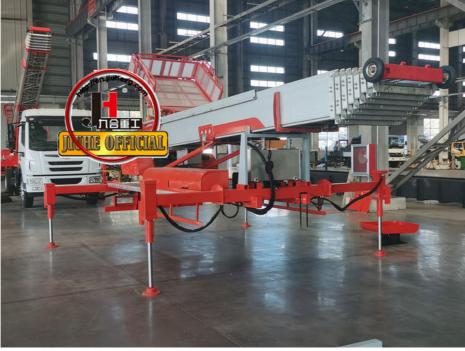

# **Product Specification**

• Model: 45m

Name: Aerial Ladder Truck

• Rated Load: 400kg

 Highlight: 45m upper aerial ladder truck, gasoline engine power ladder truck,

gasoline engine power aerial ladder truck

#### **Product Description**

45m upper aerial ladder truck with separate gasoline engine power with honda gx690

ladder lift truck, also called ladder transport truck, high altitude Transport truck, ladder loading truck, ladder moving truck, which is mainly used for project rental, waterproof materials lifting, moving company, cement stone moving, construction materials lifting, construction rubbish transport, ship repair, road and bridge maintaining and so on. JIUHE available model 32M 36M 45M 65M. any model interest, just contact us!

45m ladder lift truck work range can reach 45m, Equivalent to 15 floors high building, whole imported from Korea ladder boom ensuring product quality, max. load cargo weight 400KG.

| No | Item                            | 32m    | 36m    | 45m    | 64m         |
|----|---------------------------------|--------|--------|--------|-------------|
| 1  | Overall length                  | 5995mm | 5995mm | 8445mm | 9890m<br>m  |
| 2  | Overall width                   | 1900mm | 1900mm | 2470mm | 2490m<br>m  |
| 3  | Overall height                  | 2900mm | 2950mm | 3470mm | 3375m<br>m  |
| 4  | Overall weight                  | 4495kg | 4495kg | 9700kg | 15200k<br>g |
| 5  | Working platform loading weight | 400kg  | 400kg  | 400kg  | 400kg       |
| 6  | Max. working height of platform | 32m    | 36m    | 45m    | 64m         |