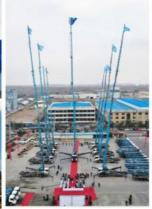

#### **Product Description**

45m upper aerial ladder truck with separate gasoline engine power with honda gx690

ladder lift truck, also called ladder transport truck, high altitude Transport truck, ladder loading truck, ladder moving truck, which is mainly used for project rental, waterproof materials lifting, moving company, cement stone moving, construction materials lifting, construction rubbish transport, ship repair, road and bridge maintaining and so on. JIUHE available model 32M 36M 45M 65M. any model interest, just contact us!

45m ladder lift truck work range can reach 45m, Equivalent to 15 floors high building, whole imported from Korea ladder boom ensuring product quality, max. load cargo weight 400KG.

| No | Item                            | 32m    | 36m    | 45m    | 64m         |
|----|---------------------------------|--------|--------|--------|-------------|
| 1  | Overall length                  | 5995mm | 5995mm | 8445mm | 9890m<br>m  |
| 2  | Overall width                   | 1900mm | 1900mm | 2470mm | 2490m<br>m  |
| 3  | Overall height                  | 2900mm | 2950mm | 3470mm | 3375m<br>m  |
| 4  | Overall weight                  | 4495kg | 4495kg | 9700kg | 15200k<br>g |
| 5  | Working platform loading weight | 400kg  | 400kg  | 400kg  | 400kg       |
| 6  | Max. working height of platform | 32m    | 36m    | 45m    | 64m         |