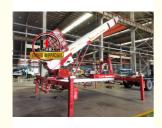

# **Product Specification**

• Model: 45m

Name: Aerial Ladder Truck

• Rated Load: 400kg

 Highlight: 45m upper aerial ladder truck, gasoline engine power ladder truck,

gasoline engine power aerial ladder truck

#### **Product Description**

45m upper aerial ladder truck with separate gasoline engine power with honda gx690

ladder lift truck, also called ladder transport truck, high altitude Transport truck, ladder loading truck, ladder moving truck, which is mainly used for project rental, waterproof materials lifting, moving company, cement stone moving, construction materials lifting, construction rubbish transport, ship repair, road and bridge maintaining and so on. JIUHE available model 32M 36M 45M 65M. any model interest, just contact us!

45m ladder lift truck work range can reach 45m, Equivalent to 15 floors high building, whole imported from Korea ladder boom ensuring product quality, max. load cargo weight 400KG.

| No | Item                            | 32m    | 36m    | 45m    | 64m         |
|----|---------------------------------|--------|--------|--------|-------------|
| 1  | Overall length                  | 5995mm | 5995mm | 8445mm | 9890m<br>m  |
| 2  | Overall width                   | 1900mm | 1900mm | 2470mm | 2490m<br>m  |
| 3  | Overall height                  | 2900mm | 2950mm | 3470mm | 3375m<br>m  |
| 4  | Overall weight                  | 4495kg | 4495kg | 9700kg | 15200k<br>g |
| 5  | Working platform loading weight | 400kg  | 400kg  | 400kg  | 400kg       |
| 6  | Max. working height of platform | 32m    | 36m    | 45m    | 64m         |