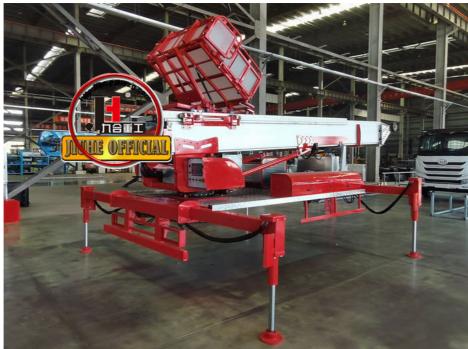

# **Product Specification**

• Model: 45m

Name: Aerial Ladder Truck

• Rated Load: 400kg

 Highlight: 45m upper aerial ladder truck, gasoline engine power ladder truck,

gasoline engine power aerial ladder truck

#### **Product Description**

45m upper aerial ladder truck with separate gasoline engine power with honda gx690

ladder lift truck, also called ladder transport truck, high altitude Transport truck, ladder loading truck, ladder moving truck, which is mainly used for project rental, waterproof materials lifting, moving company, cement stone moving, construction materials lifting, construction rubbish transport, ship repair, road and bridge maintaining and so on. JIUHE available model 32M 36M 45M 65M. any model interest, just contact us!

45m ladder lift truck work range can reach 45m, Equivalent to 15 floors high building, whole imported from Korea ladder boom ensuring product quality, max. load cargo weight 400KG.

| No | Item                            | 32m    | 36m    | 45m    | 64m         |
|----|---------------------------------|--------|--------|--------|-------------|
| 1  | Overall length                  | 5995mm | 5995mm | 8445mm | 9890m<br>m  |
| 2  | Overall width                   | 1900mm | 1900mm | 2470mm | 2490m<br>m  |
| 3  | Overall height                  | 2900mm | 2950mm | 3470mm | 3375m<br>m  |
| 4  | Overall weight                  | 4495kg | 4495kg | 9700kg | 15200k<br>g |
| 5  | Working platform loading weight | 400kg  | 400kg  | 400kg  | 400kg       |
| 6  | Max. working height of platform | 32m    | 36m    | 45m    | 64m         |