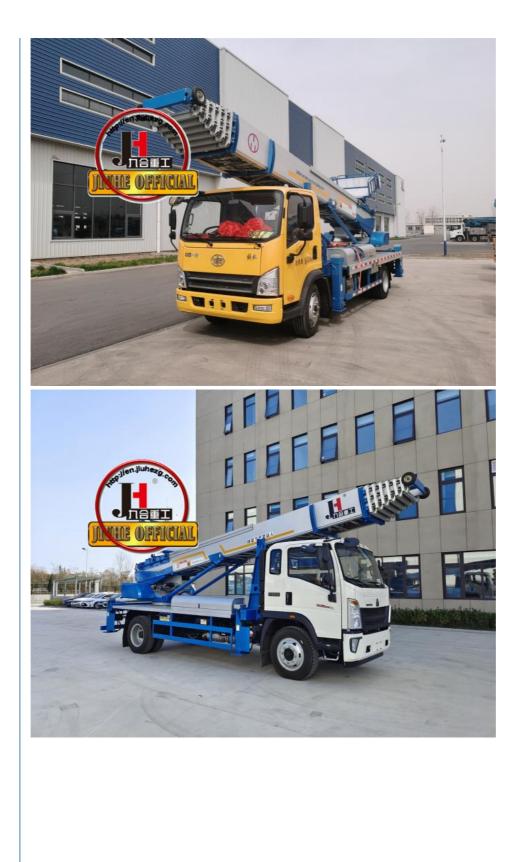

### **Product Description**

45m upper aerial ladder truck with separate gasoline engine power Hydraulic Boom Lift Aerial Manlift Work PlatformTruck

ladder lift truck, also called ladder transport truck, high altitude Transport truck, ladder loading truck, ladder moving truck, which is mainly used for project rental, waterproof materials lifting, moving company, cement stone moving, construction materials lifting, construction rubbish transport, ship repair, road and bridge maintaining and so on. JIUHE available model **32M 36M 45M 65M.** any model interest, just contact us!

45m ladder lift truck work range can reach 45m, Equivalent to 15 floors high building, whole imported from Korea ladder boom ensuring product quality, max. load cargo weight 400KG.

| No | Item                               | 32m    | 36m    | 45m    | 64m         |
|----|------------------------------------|--------|--------|--------|-------------|
| 1  | Overall length                     | 5995mm | 5995mm | 8445mm | 9890m<br>m  |
| 2  | Overall width                      | 1900mm | 1900mm | 2470mm | 2490m<br>m  |
| 3  | Overall height                     | 2900mm | 2950mm | 3470mm | 3375m<br>m  |
| 4  | Overall weight                     | 4495kg | 4495kg | 9700kg | 15200k<br>g |
| 5  | Working platform loading weight    | 400kg  | 400kg  | 400kg  | 400kg       |
| 6  | Max. working height of<br>platform | 32m    | 36m    | 45m    | 64m         |