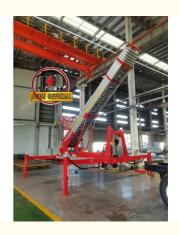

### **Product Description**

45m upper aerial ladder truck with separate gasoline engine power Hydraulic Boom Lift Aerial Manlift Work PlatformTruck

ladder lift truck, also called ladder transport truck, high altitude Transport truck, ladder loading truck, ladder moving truck, which is mainly used for project rental, waterproof materials lifting, moving company, cement stone moving, construction materials lifting, construction rubbish transport, ship repair, road and bridge maintaining and so on. JIUHE available model **32M 36M 45M 65M.** any model interest, just contact us!

45m ladder lift truck work range can reach 45m, Equivalent to 15 floors high building, whole imported from Korea ladder boom ensuring product quality, max. load cargo weight 400KG.

| No | Item                               | 32m    | 36m    | 45m    | 64m         |
|----|------------------------------------|--------|--------|--------|-------------|
| 1  | Overall length                     | 5995mm | 5995mm | 8445mm | 9890m<br>m  |
| 2  | Overall width                      | 1900mm | 1900mm | 2470mm | 2490m<br>m  |
| 3  | Overall height                     | 2900mm | 2950mm | 3470mm | 3375m<br>m  |
| 4  | Overall weight                     | 4495kg | 4495kg | 9700kg | 15200k<br>g |
| 5  | Working platform loading weight    | 400kg  | 400kg  | 400kg  | 400kg       |
| 6  | Max. working height of<br>platform | 32m    | 36m    | 45m    | 64m         |