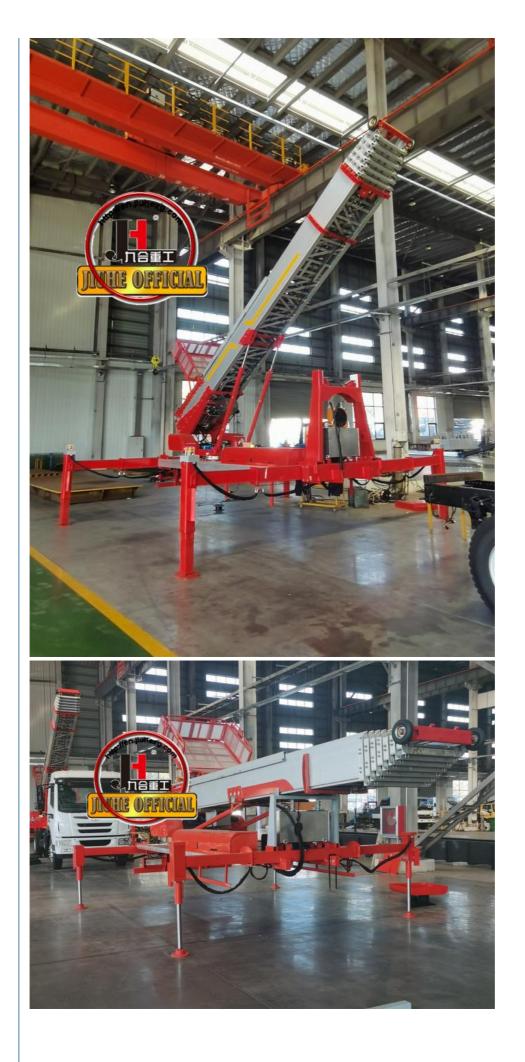

### More Images

### **Product Description**

45m upper aerial ladder truck with separate gasoline engine power Hydraulic Boom Lift Aerial Manlift Work PlatformTruck

ladder lift truck, also called ladder transport truck, high altitude Transport truck, ladder loading truck, ladder moving truck, which is mainly used for project rental, waterproof materials lifting, moving company, cement stone moving, construction materials lifting, construction rubbish transport, ship repair, road and bridge maintaining and so on. JIUHE available model **32M 36M 45M 65M.** any model interest, just contact us!

45m ladder lift truck work range can reach 45m, Equivalent to 15 floors high building, whole imported from Korea ladder boom ensuring product quality, max. load cargo weight 400KG.

| No | Item                               | 32m    | 36m    | 45m    | 64m         |
|----|------------------------------------|--------|--------|--------|-------------|
| 1  | Overall length                     | 5995mm | 5995mm | 8445mm | 9890m<br>m  |
| 2  | Overall width                      | 1900mm | 1900mm | 2470mm | 2490m<br>m  |
| 3  | Overall height                     | 2900mm | 2950mm | 3470mm | 3375m<br>m  |
| 4  | Overall weight                     | 4495kg | 4495kg | 9700kg | 15200k<br>g |
| 5  | Working platform loading weight    | 400kg  | 400kg  | 400kg  | 400kg       |
| 6  | Max. working height of<br>platform | 32m    | 36m    | 45m    | 64m         |