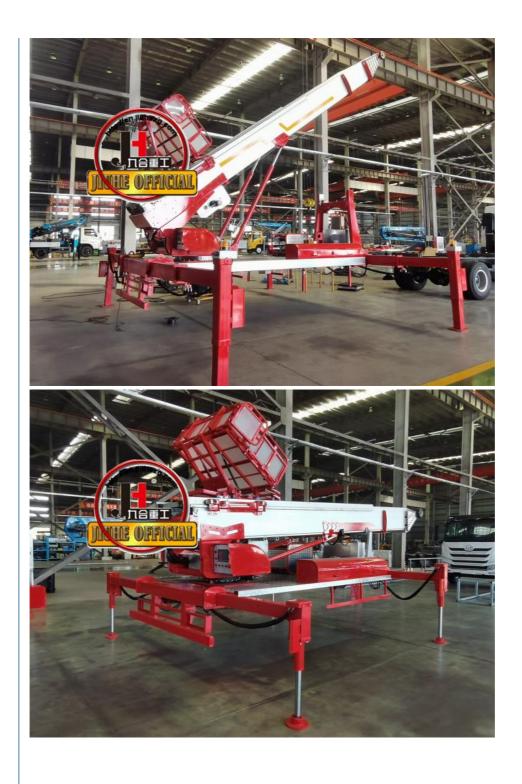

### More Images

### **Product Description**

45m upper aerial ladder truck with separate gasoline engine power Hydraulic Boom Lift Aerial Manlift Work PlatformTruck

ladder lift truck, also called ladder transport truck, high altitude Transport truck, ladder loading truck, ladder moving truck, which is mainly used for project rental, waterproof materials lifting, moving company, cement stone moving, construction materials lifting, construction rubbish transport, ship repair, road and bridge maintaining and so on. JIUHE available model **32M 36M 45M 65M.** any model interest, just contact us!

45m ladder lift truck work range can reach 45m, Equivalent to 15 floors high building, whole imported from Korea ladder boom ensuring product quality, max. load cargo weight 400KG.

| No | Item                               | 32m    | 36m    | 45m    | 64m         |
|----|------------------------------------|--------|--------|--------|-------------|
| 1  | Overall length                     | 5995mm | 5995mm | 8445mm | 9890m<br>m  |
| 2  | Overall width                      | 1900mm | 1900mm | 2470mm | 2490m<br>m  |
| 3  | Overall height                     | 2900mm | 2950mm | 3470mm | 3375m<br>m  |
| 4  | Overall weight                     | 4495kg | 4495kg | 9700kg | 15200k<br>g |
| 5  | Working platform loading weight    | 400kg  | 400kg  | 400kg  | 400kg       |
| 6  | Max. working height of<br>platform | 32m    | 36m    | 45m    | 64m         |