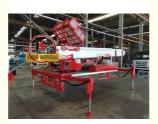

### **Product Description**

45m upper aerial ladder truck with separate gasoline engine power Hydraulic Boom Lift Aerial Manlift Work PlatformTruck

ladder lift truck, also called ladder transport truck, high altitude Transport truck, ladder loading truck, ladder moving truck, which is mainly used for project rental, waterproof materials lifting, moving company, cement stone moving, construction materials lifting, construction rubbish transport, ship repair, road and bridge maintaining and so on. JIUHE available model **32M 36M 45M 65M.** any model interest, just contact us!

45m ladder lift truck work range can reach 45m, Equivalent to 15 floors high building, whole imported from Korea ladder boom ensuring product quality, max. load cargo weight 400KG.

| No | Item                               | 32m    | 36m    | 45m    | 64m         |
|----|------------------------------------|--------|--------|--------|-------------|
| 1  | Overall length                     | 5995mm | 5995mm | 8445mm | 9890m<br>m  |
| 2  | Overall width                      | 1900mm | 1900mm | 2470mm | 2490m<br>m  |
| 3  | Overall height                     | 2900mm | 2950mm | 3470mm | 3375m<br>m  |
| 4  | Overall weight                     | 4495kg | 4495kg | 9700kg | 15200k<br>g |
| 5  | Working platform loading weight    | 400kg  | 400kg  | 400kg  | 400kg       |
| 6  | Max. working height of<br>platform | 32m    | 36m    | 45m    | 64m         |