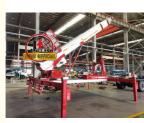

### **Product Description**

45m upper aerial ladder truck with separate gasoline engine power Hydraulic Boom Lift Aerial Manlift Work PlatformTruck

ladder lift truck, also called ladder transport truck, high altitude Transport truck, ladder loading truck, ladder moving truck, which is mainly used for project rental, waterproof materials lifting, moving company, cement stone moving, construction materials lifting, construction rubbish transport, ship repair, road and bridge maintaining and so on. JIUHE available model **32M 36M 45M 65M.** any model interest, just contact us!

45m ladder lift truck work range can reach 45m, Equivalent to 15 floors high building, whole imported from Korea ladder boom ensuring product quality, max. load cargo weight 400KG.

| No | Item                               | 32m    | 36m    | 45m    | 64m         |
|----|------------------------------------|--------|--------|--------|-------------|
| 1  | Overall length                     | 5995mm | 5995mm | 8445mm | 9890m<br>m  |
| 2  | Overall width                      | 1900mm | 1900mm | 2470mm | 2490m<br>m  |
| 3  | Overall height                     | 2900mm | 2950mm | 3470mm | 3375m<br>m  |
| 4  | Overall weight                     | 4495kg | 4495kg | 9700kg | 15200k<br>g |
| 5  | Working platform loading weight    | 400kg  | 400kg  | 400kg  | 400kg       |
| 6  | Max. working height of<br>platform | 32m    | 36m    | 45m    | 64m         |