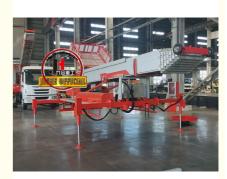

### **Product Description**

45m upper aerial ladder truck with separate gasoline engine power Hydraulic Boom Lift Aerial Manlift Work PlatformTruck

ladder lift truck, also called ladder transport truck, high altitude Transport truck, ladder loading truck, ladder moving truck, which is mainly used for project rental, waterproof materials lifting, moving company, cement stone moving, construction materials lifting, construction rubbish transport, ship repair, road and bridge maintaining and so on. JIUHE available model **32M 36M 45M 65M.** any model interest, just contact us!

45m ladder lift truck work range can reach 45m, Equivalent to 15 floors high building, whole imported from Korea ladder boom ensuring product quality, max. load cargo weight 400KG.

| No | Item                               | 32m    | 36m    | 45m    | 64m         |
|----|------------------------------------|--------|--------|--------|-------------|
| 1  | Overall length                     | 5995mm | 5995mm | 8445mm | 9890m<br>m  |
| 2  | Overall width                      | 1900mm | 1900mm | 2470mm | 2490m<br>m  |
| 3  | Overall height                     | 2900mm | 2950mm | 3470mm | 3375m<br>m  |
| 4  | Overall weight                     | 4495kg | 4495kg | 9700kg | 15200k<br>g |
| 5  | Working platform loading weight    | 400kg  | 400kg  | 400kg  | 400kg       |
| 6  | Max. working height of<br>platform | 32m    | 36m    | 45m    | 64m         |