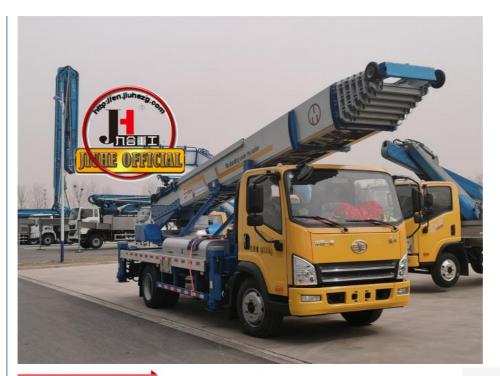

### More Images

### **Product Description**

45m upper aerial ladder truck with separate gasoline engine power Hydraulic Boom Lift Aerial Manlift Work PlatformTruck

ladder lift truck, also called ladder transport truck, high altitude Transport truck, ladder loading truck, ladder moving truck, which is mainly used for project rental, waterproof materials lifting, moving company, cement stone moving, construction materials lifting, construction rubbish transport, ship repair, road and bridge maintaining and so on. JIUHE available model **32M 36M 45M 65M.** any model interest, just contact us!

45m ladder lift truck work range can reach 45m, Equivalent to 15 floors high building, whole imported from Korea ladder boom ensuring product quality, max. load cargo weight 400KG.

| No | Item                               | 32m    | 36m    | 45m    | 64m         |
|----|------------------------------------|--------|--------|--------|-------------|
| 1  | Overall length                     | 5995mm | 5995mm | 8445mm | 9890m<br>m  |
| 2  | Overall width                      | 1900mm | 1900mm | 2470mm | 2490m<br>m  |
| 3  | Overall height                     | 2900mm | 2950mm | 3470mm | 3375m<br>m  |
| 4  | Overall weight                     | 4495kg | 4495kg | 9700kg | 15200k<br>g |
| 5  | Working platform loading weight    | 400kg  | 400kg  | 400kg  | 400kg       |
| 6  | Max. working height of<br>platform | 32m    | 36m    | 45m    | 64m         |