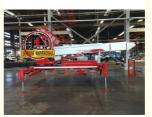

### **Product Description**

45m upper aerial ladder truck with separate gasoline engine power Hydraulic Boom Lift Aerial Manlift Work PlatformTruck

ladder lift truck, also called ladder transport truck, high altitude Transport truck, ladder loading truck, ladder moving truck, which is mainly used for project rental, waterproof materials lifting, moving company, cement stone moving, construction materials lifting, construction rubbish transport, ship repair, road and bridge maintaining and so on. JIUHE available model **32M 36M 45M 65M.** any model interest, just contact us!

45m ladder lift truck work range can reach 45m, Equivalent to 15 floors high building, whole imported from Korea ladder boom ensuring product quality, max. load cargo weight 400KG.

| No | Item                               | 32m    | 36m    | 45m    | 64m         |
|----|------------------------------------|--------|--------|--------|-------------|
| 1  | Overall length                     | 5995mm | 5995mm | 8445mm | 9890m<br>m  |
| 2  | Overall width                      | 1900mm | 1900mm | 2470mm | 2490m<br>m  |
| 3  | Overall height                     | 2900mm | 2950mm | 3470mm | 3375m<br>m  |
| 4  | Overall weight                     | 4495kg | 4495kg | 9700kg | 15200k<br>g |
| 5  | Working platform loading weight    | 400kg  | 400kg  | 400kg  | 400kg       |
| 6  | Max. working height of<br>platform | 32m    | 36m    | 45m    | 64m         |