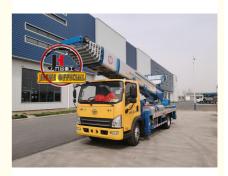

#### **Product Description**

Aerial Ladder Moving House Truck 32-64meters aerial ladder truck For Sale

ladder lift truck, also called ladder transport truck, high altitude Transport truck, ladder loading truck, ladder moving truck, which is mainly used for project rental, waterproof materials lifting, moving company, cement stone moving, construction materials lifting, construction rubbish transport, ship repair, road and bridge maintaining and so on. JIUHE available model **32M 36M 45M 65M.** any model interest, just contact us!

45m ladder lift truck work range can reach 45m, Equivalent to 15 floors high building, whole imported from Korea ladder boom ensuring product quality, max. load cargo weight 400KG.

| No | Item                               | 32m    | 36m    | 45m    | 64m         |
|----|------------------------------------|--------|--------|--------|-------------|
| 1  | Overall length                     | 5995mm | 5995mm | 8445mm | 9890m<br>m  |
| 2  | Overall width                      | 1900mm | 1900mm | 2470mm | 2490m<br>m  |
| 3  | Overall height                     | 2900mm | 2950mm | 3470mm | 3375m<br>m  |
| 4  | Overall weight                     | 4495kg | 4495kg | 9700kg | 15200k<br>g |
| 5  | Working platform loading weight    | 400kg  | 400kg  | 400kg  | 400kg       |
| 6  | Max. working height of<br>platform | 32m    | 36m    | 45m    | 64m         |