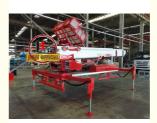

#### **Product Specification**

- Model:
- Name:
- Rated Load:
- Highlight:

| 45m                 |  |
|---------------------|--|
| Aerial Ladder Truck |  |
| 400ka               |  |

64 meters Aerial Ladder Truck, Aerial Ladder Moving House Truck, 32 meters Aerial Ladder Truck

#### **Product Description**

Aerial Ladder Moving House Truck 32-64meters aerial ladder truck For Sale

ladder lift truck, also called ladder transport truck, high altitude Transport truck, ladder loading truck, ladder moving truck, which is mainly used for project rental, waterproof materials lifting, moving company, cement stone moving, construction materials lifting, construction rubbish transport, ship repair, road and bridge maintaining and so on. JIUHE available model **32M 36M 45M 65M.** any model interest, just contact us!

45m ladder lift truck work range can reach 45m, Equivalent to 15 floors high building, whole imported from Korea ladder boom ensuring product quality, max. load cargo weight 400KG.

| No | Item                               | 32m    | 36m    | 45m    | 64m         |
|----|------------------------------------|--------|--------|--------|-------------|
| 1  | Overall length                     | 5995mm | 5995mm | 8445mm | 9890m<br>m  |
| 2  | Overall width                      | 1900mm | 1900mm | 2470mm | 2490m<br>m  |
| 3  | Overall height                     | 2900mm | 2950mm | 3470mm | 3375m<br>m  |
| 4  | Overall weight                     | 4495kg | 4495kg | 9700kg | 15200k<br>g |
| 5  | Working platform loading weight    | 400kg  | 400kg  | 400kg  | 400kg       |
| 6  | Max. working height of<br>platform | 32m    | 36m    | 45m    | 64m         |