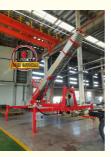

#### **Product Description**

Aerial Ladder Moving House Truck 32-64meters aerial ladder truck For Sale

ladder lift truck, also called ladder transport truck, high altitude Transport truck, ladder loading truck, ladder moving truck, which is mainly used for project rental, waterproof materials lifting, moving company, cement stone moving, construction materials lifting, construction rubbish transport, ship repair, road and bridge maintaining and so on. JIUHE available model **32M 36M 45M 65M.** any model interest, just contact us!

45m ladder lift truck work range can reach 45m, Equivalent to 15 floors high building, whole imported from Korea ladder boom ensuring product quality, max. load cargo weight 400KG.

| No | Item                               | 32m    | 36m    | 45m    | 64m         |
|----|------------------------------------|--------|--------|--------|-------------|
| 1  | Overall length                     | 5995mm | 5995mm | 8445mm | 9890m<br>m  |
| 2  | Overall width                      | 1900mm | 1900mm | 2470mm | 2490m<br>m  |
| 3  | Overall height                     | 2900mm | 2950mm | 3470mm | 3375m<br>m  |
| 4  | Overall weight                     | 4495kg | 4495kg | 9700kg | 15200k<br>g |
| 5  | Working platform loading weight    | 400kg  | 400kg  | 400kg  | 400kg       |
| 6  | Max. working height of<br>platform | 32m    | 36m    | 45m    | 64m         |