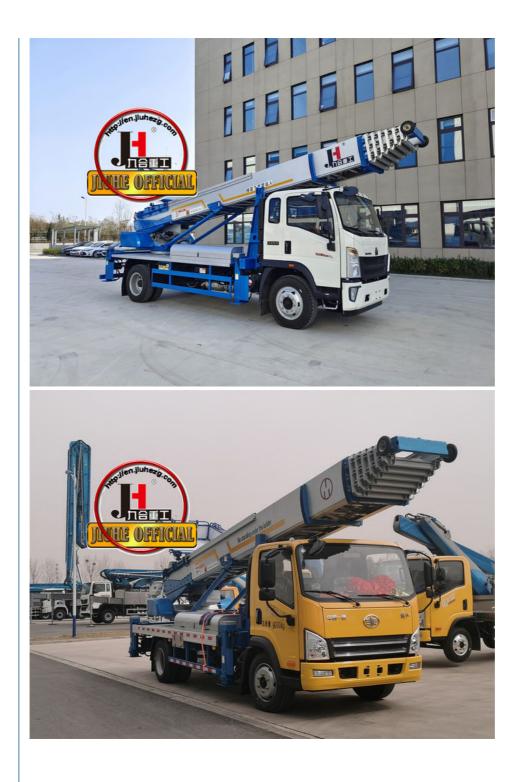

#### **Product Specification**

- Model:
- Name:
- Rated Load:
- Highlight:

| 45m                 |  |
|---------------------|--|
| Aerial Ladder Truck |  |
| 400ka               |  |

64 meters Aerial Ladder Truck, Aerial Ladder Moving House Truck, 32 meters Aerial Ladder Truck

#### **Product Description**

Aerial Ladder Moving House Truck 32-64meters aerial ladder truck For Sale

ladder lift truck, also called ladder transport truck, high altitude Transport truck, ladder loading truck, ladder moving truck, which is mainly used for project rental, waterproof materials lifting, moving company, cement stone moving, construction materials lifting, construction rubbish transport, ship repair, road and bridge maintaining and so on. JIUHE available model **32M 36M 45M 65M.** any model interest, just contact us!

45m ladder lift truck work range can reach 45m, Equivalent to 15 floors high building, whole imported from Korea ladder boom ensuring product quality, max. load cargo weight 400KG.

| No | Item                               | 32m    | 36m    | 45m    | 64m         |
|----|------------------------------------|--------|--------|--------|-------------|
| 1  | Overall length                     | 5995mm | 5995mm | 8445mm | 9890m<br>m  |
| 2  | Overall width                      | 1900mm | 1900mm | 2470mm | 2490m<br>m  |
| 3  | Overall height                     | 2900mm | 2950mm | 3470mm | 3375m<br>m  |
| 4  | Overall weight                     | 4495kg | 4495kg | 9700kg | 15200k<br>g |
| 5  | Working platform loading weight    | 400kg  | 400kg  | 400kg  | 400kg       |
| 6  | Max. working height of<br>platform | 32m    | 36m    | 45m    | 64m         |