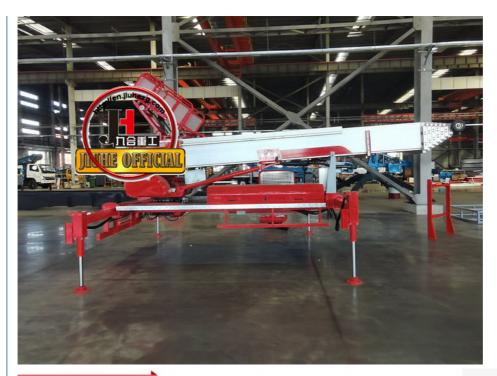

#### More Images

45m ladder lift truck work range can reach 45m, Equivalent to 15 floors high building, whole imported from Korea ladder boom ensuring product quality, max. load cargo weight 400KG.

| No | Item                               | 32m    | 36m    | 45m    | 64m         |
|----|------------------------------------|--------|--------|--------|-------------|
| 1  | Overall length                     | 5995mm | 5995mm | 8445mm | 9890m<br>m  |
| 2  | Overall width                      | 1900mm | 1900mm | 2470mm | 2490m<br>m  |
| 3  | Overall height                     | 2900mm | 2950mm | 3470mm | 3375m<br>m  |
| 4  | Overall weight                     | 4495kg | 4495kg | 9700kg | 15200k<br>g |
| 5  | Working platform loading weight    | 400kg  | 400kg  | 400kg  | 400kg       |
| 6  | Max. working height of<br>platform | 32m    | 36m    | 45m    | 64m         |