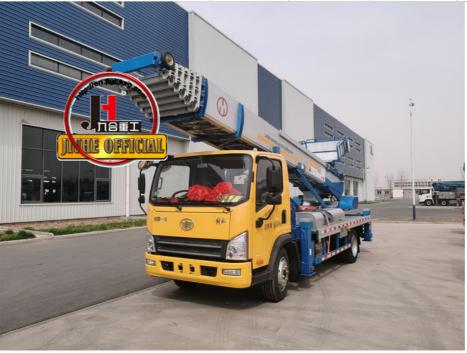

#### **Product Specification**

- Model:
- Name:
- Rated Load:
- Highlight:

| 45m                 |  |
|---------------------|--|
| Aerial Ladder Truck |  |
| 400ka               |  |

64 meters Aerial Ladder Truck, Aerial Ladder Moving House Truck, 32 meters Aerial Ladder Truck

#### **Product Description**

Aerial Ladder Moving House Truck 32-64meters aerial ladder truck For Sale

ladder lift truck, also called ladder transport truck, high altitude Transport truck, ladder loading truck, ladder moving truck, which is mainly used for project rental, waterproof materials lifting, moving company, cement stone moving, construction materials lifting, construction rubbish transport, ship repair, road and bridge maintaining and so on. JIUHE available model **32M 36M 45M 65M.** any model interest, just contact us!

45m ladder lift truck work range can reach 45m, Equivalent to 15 floors high building, whole imported from Korea ladder boom ensuring product quality, max. load cargo weight 400KG.

| No | Item                               | 32m    | 36m    | 45m    | 64m         |
|----|------------------------------------|--------|--------|--------|-------------|
| 1  | Overall length                     | 5995mm | 5995mm | 8445mm | 9890m<br>m  |
| 2  | Overall width                      | 1900mm | 1900mm | 2470mm | 2490m<br>m  |
| 3  | Overall height                     | 2900mm | 2950mm | 3470mm | 3375m<br>m  |
| 4  | Overall weight                     | 4495kg | 4495kg | 9700kg | 15200k<br>g |
| 5  | Working platform loading weight    | 400kg  | 400kg  | 400kg  | 400kg       |
| 6  | Max. working height of<br>platform | 32m    | 36m    | 45m    | 64m         |