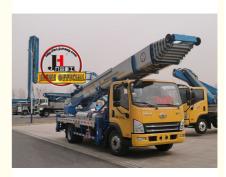

#### **Product Description**

Aerial Ladder Moving House Truck 32-64meters aerial ladder truck For Sale

ladder lift truck, also called ladder transport truck, high altitude Transport truck, ladder loading truck, ladder moving truck, which is mainly used for project rental, waterproof materials lifting, moving company, cement stone moving, construction materials lifting, construction rubbish transport, ship repair, road and bridge maintaining and so on. JIUHE available model **32M 36M 45M 65M.** any model interest, just contact us!

45m ladder lift truck work range can reach 45m, Equivalent to 15 floors high building, whole imported from Korea ladder boom ensuring product quality, max. load cargo weight 400KG.

| No | Item                               | 32m    | 36m    | 45m    | 64m         |
|----|------------------------------------|--------|--------|--------|-------------|
| 1  | Overall length                     | 5995mm | 5995mm | 8445mm | 9890m<br>m  |
| 2  | Overall width                      | 1900mm | 1900mm | 2470mm | 2490m<br>m  |
| 3  | Overall height                     | 2900mm | 2950mm | 3470mm | 3375m<br>m  |
| 4  | Overall weight                     | 4495kg | 4495kg | 9700kg | 15200k<br>g |
| 5  | Working platform loading weight    | 400kg  | 400kg  | 400kg  | 400kg       |
| 6  | Max. working height of<br>platform | 32m    | 36m    | 45m    | 64m         |