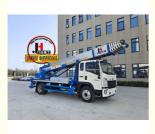

#### **Product Description**

Aerial Ladder Moving House Truck 32-64meters aerial ladder truck For Sale

ladder lift truck, also called ladder transport truck, high altitude Transport truck, ladder loading truck, ladder moving truck, which is mainly used for project rental, waterproof materials lifting, moving company, cement stone moving, construction materials lifting, construction rubbish transport, ship repair, road and bridge maintaining and so on. JIUHE available model **32M 36M 45M 65M.** any model interest, just contact us!

45m ladder lift truck work range can reach 45m, Equivalent to 15 floors high building, whole imported from Korea ladder boom ensuring product quality, max. load cargo weight 400KG.

| No | Item                               | 32m    | 36m    | 45m    | 64m         |
|----|------------------------------------|--------|--------|--------|-------------|
| 1  | Overall length                     | 5995mm | 5995mm | 8445mm | 9890m<br>m  |
| 2  | Overall width                      | 1900mm | 1900mm | 2470mm | 2490m<br>m  |
| 3  | Overall height                     | 2900mm | 2950mm | 3470mm | 3375m<br>m  |
| 4  | Overall weight                     | 4495kg | 4495kg | 9700kg | 15200k<br>g |
| 5  | Working platform loading weight    | 400kg  | 400kg  | 400kg  | 400kg       |
| 6  | Max. working height of<br>platform | 32m    | 36m    | 45m    | 64m         |