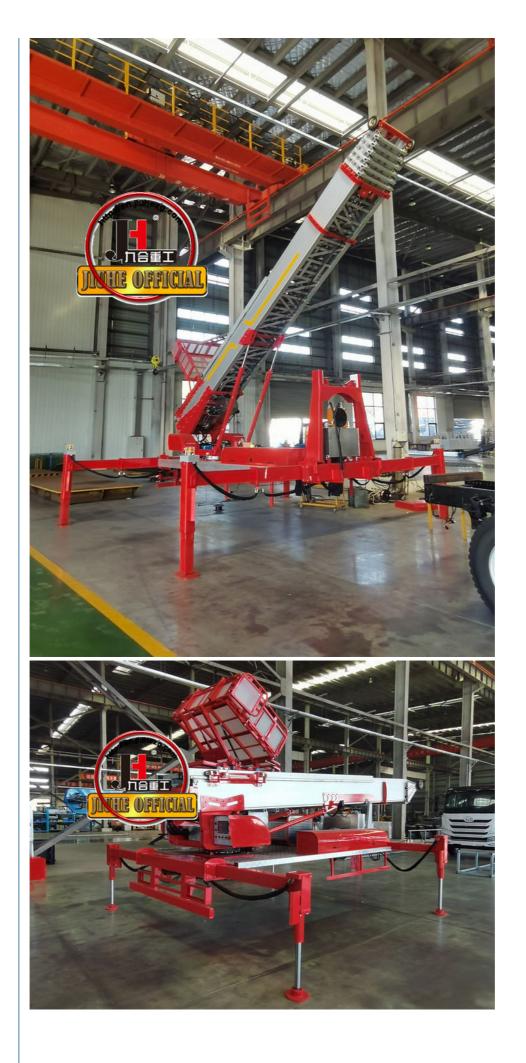

#### **Product Description**

Aerial Ladder Moving House Truck 32-64meters aerial ladder truck For Sale

ladder lift truck, also called ladder transport truck, high altitude Transport truck, ladder loading truck, ladder moving truck, which is mainly used for project rental, waterproof materials lifting, moving company, cement stone moving, construction materials lifting, construction rubbish transport, ship repair, road and bridge maintaining and so on. JIUHE available model **32M 36M 45M 65M.** any model interest, just contact us!

45m ladder lift truck work range can reach 45m, Equivalent to 15 floors high building, whole imported from Korea ladder boom ensuring product quality, max. load cargo weight 400KG.

| No | Item                               | 32m    | 36m    | 45m    | 64m         |
|----|------------------------------------|--------|--------|--------|-------------|
| 1  | Overall length                     | 5995mm | 5995mm | 8445mm | 9890m<br>m  |
| 2  | Overall width                      | 1900mm | 1900mm | 2470mm | 2490m<br>m  |
| 3  | Overall height                     | 2900mm | 2950mm | 3470mm | 3375m<br>m  |
| 4  | Overall weight                     | 4495kg | 4495kg | 9700kg | 15200k<br>g |
| 5  | Working platform loading weight    | 400kg  | 400kg  | 400kg  | 400kg       |
| 6  | Max. working height of<br>platform | 32m    | 36m    | 45m    | 64m         |