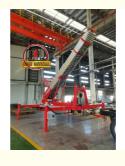

#### **Product Description**

45 meters aerial Ladder type working truck 4x2 drive high-altitude working truck height working truck for sales

ladder lift truck, also called ladder transport truck, high altitude Transport truck, ladder loading truck, ladder moving truck, which is mainly used for project rental, waterproof materials lifting, moving company, cement stone moving, construction materials lifting, construction rubbish transport, ship repair, road and bridge maintaining and so on. JIUHE available model **32M 36M 45M 65M.** any model interest, just contact us!

45m ladder lift truck work range can reach 45m, Equivalent to 15 floors high building, whole imported from Korea ladder boom ensuring product quality, max. load cargo weight 400KG.

| No | Item                            | 32m    | 36m    | 45m    | 64m         |
|----|---------------------------------|--------|--------|--------|-------------|
| 1  | Overall length                  | 5995mm | 5995mm | 8445mm | 9890m<br>m  |
| 2  | Overall width                   | 1900mm | 1900mm | 2470mm | 2490m<br>m  |
| 3  | Overall height                  | 2900mm | 2950mm | 3470mm | 3375m<br>m  |
| 4  | Overall weight                  | 4495kg | 4495kg | 9700kg | 15200k<br>g |
| 5  | Working platform loading weight | 400kg  | 400kg  | 400kg  | 400kg       |
| 6  | Max. working height of platform | 32m    | 36m    | 45m    | 64m         |