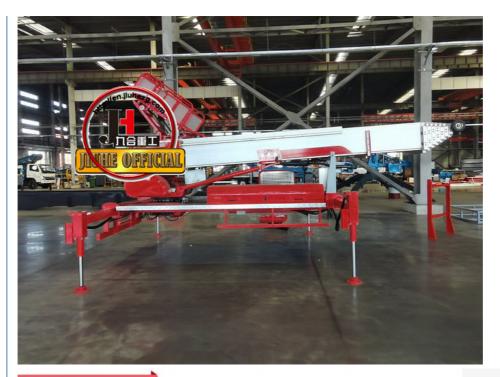

# 45 Meters Aerial Ladder Type Working Truck 4x2 Drive High-Altitude Working Truck For Sales

## **Product Specification**

• Model: 45m

Name: Aerial Ladder Truck

• Rated Load: 400kg

Highlight: 45 meters aerial Ladder working truck,

aerial Ladder truck 4x2 drive, high altitude working ladder truck

#### **Product Description**

45 meters aerial Ladder type working truck 4x2 drive high-altitude working truck height working truck for sales

ladder lift truck, also called ladder transport truck, high altitude Transport truck, ladder loading truck, ladder moving truck, which is mainly used for project rental, waterproof materials lifting, moving company, cement stone moving, construction materials lifting, construction rubbish transport, ship repair, road and bridge maintaining and so on. JIUHE available model **32M 36M 45M 65M.** any model interest, just contact us!

45m ladder lift truck work range can reach 45m, Equivalent to 15 floors high building, whole imported from Korea ladder boom ensuring product quality, max. load cargo weight 400KG.

| No | Item                            | 32m    | 36m    | 45m    | 64m         |
|----|---------------------------------|--------|--------|--------|-------------|
| 1  | Overall length                  | 5995mm | 5995mm | 8445mm | 9890m<br>m  |
| 2  | Overall width                   | 1900mm | 1900mm | 2470mm | 2490m<br>m  |
| 3  | Overall height                  | 2900mm | 2950mm | 3470mm | 3375m<br>m  |
| 4  | Overall weight                  | 4495kg | 4495kg | 9700kg | 15200k<br>g |
| 5  | Working platform loading weight | 400kg  | 400kg  | 400kg  | 400kg       |
| 6  | Max. working height of platform | 32m    | 36m    | 45m    | 64m         |