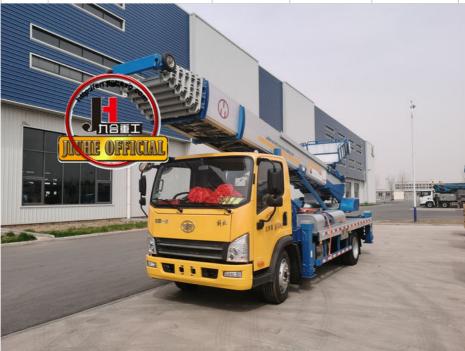

#### **Product Description**

45 meters aerial Ladder type working truck 4x2 drive high-altitude working truck height working truck for sales

ladder lift truck, also called ladder transport truck, high altitude Transport truck, ladder loading truck, ladder moving truck, which is mainly used for project rental, waterproof materials lifting, moving company, cement stone moving, construction materials lifting, construction rubbish transport, ship repair, road and bridge maintaining and so on. JIUHE available model **32M 36M 45M 65M.** any model interest, just contact us!

45m ladder lift truck work range can reach 45m, Equivalent to 15 floors high building, whole imported from Korea ladder boom ensuring product quality, max. load cargo weight 400KG.

| No | Item                            | 32m    | 36m    | 45m    | 64m         |
|----|---------------------------------|--------|--------|--------|-------------|
| 1  | Overall length                  | 5995mm | 5995mm | 8445mm | 9890m<br>m  |
| 2  | Overall width                   | 1900mm | 1900mm | 2470mm | 2490m<br>m  |
| 3  | Overall height                  | 2900mm | 2950mm | 3470mm | 3375m<br>m  |
| 4  | Overall weight                  | 4495kg | 4495kg | 9700kg | 15200k<br>g |
| 5  | Working platform loading weight | 400kg  | 400kg  | 400kg  | 400kg       |
| 6  | Max. working height of platform | 32m    | 36m    | 45m    | 64m         |