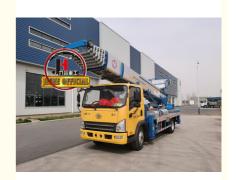

# 45 Meters Aerial Ladder Type Working Truck 4x2 Drive High-Altitude Working Truck For Sales

## **Product Specification**

• Model: 45m

Name: Aerial Ladder Truck

• Rated Load: 400kg

Highlight: 45 meters aerial Ladder working truck,

aerial Ladder truck 4x2 drive, high altitude working ladder truck

#### **Product Description**

45 meters aerial Ladder type working truck 4x2 drive high-altitude working truck height working truck for sales

ladder lift truck, also called ladder transport truck, high altitude Transport truck, ladder loading truck, ladder moving truck, which is mainly used for project rental, waterproof materials lifting, moving company, cement stone moving, construction materials lifting, construction rubbish transport, ship repair, road and bridge maintaining and so on. JIUHE available model **32M 36M 45M 65M.** any model interest, just contact us!

45m ladder lift truck work range can reach 45m, Equivalent to 15 floors high building, whole imported from Korea ladder boom ensuring product quality, max. load cargo weight 400KG.

| No | Item                            | 32m    | 36m    | 45m    | 64m         |
|----|---------------------------------|--------|--------|--------|-------------|
| 1  | Overall length                  | 5995mm | 5995mm | 8445mm | 9890m<br>m  |
| 2  | Overall width                   | 1900mm | 1900mm | 2470mm | 2490m<br>m  |
| 3  | Overall height                  | 2900mm | 2950mm | 3470mm | 3375m<br>m  |
| 4  | Overall weight                  | 4495kg | 4495kg | 9700kg | 15200k<br>g |
| 5  | Working platform loading weight | 400kg  | 400kg  | 400kg  | 400kg       |
| 6  | Max. working height of platform | 32m    | 36m    | 45m    | 64m         |