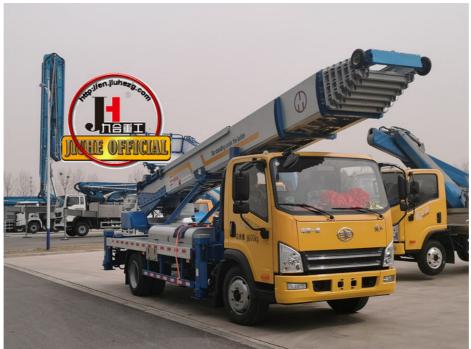

# 45 Meters Aerial Ladder Type Working Truck 4x2 Drive High-Altitude Working Truck For Sales

## **Product Specification**

• Model: 45m

Name: Aerial Ladder Truck

• Rated Load: 400kg

Highlight: 45 meters aerial Ladder working truck,

aerial Ladder truck 4x2 drive, high altitude working ladder truck

#### **Product Description**

45 meters aerial Ladder type working truck 4x2 drive high-altitude working truck height working truck for sales

ladder lift truck, also called ladder transport truck, high altitude Transport truck, ladder loading truck, ladder moving truck, which is mainly used for project rental, waterproof materials lifting, moving company, cement stone moving, construction materials lifting, construction rubbish transport, ship repair, road and bridge maintaining and so on. JIUHE available model **32M 36M 45M 65M.** any model interest, just contact us!

45m ladder lift truck work range can reach 45m, Equivalent to 15 floors high building, whole imported from Korea ladder boom ensuring product quality, max. load cargo weight 400KG.

| No | Item                            | 32m    | 36m    | 45m    | 64m         |
|----|---------------------------------|--------|--------|--------|-------------|
| 1  | Overall length                  | 5995mm | 5995mm | 8445mm | 9890m<br>m  |
| 2  | Overall width                   | 1900mm | 1900mm | 2470mm | 2490m<br>m  |
| 3  | Overall height                  | 2900mm | 2950mm | 3470mm | 3375m<br>m  |
| 4  | Overall weight                  | 4495kg | 4495kg | 9700kg | 15200k<br>g |
| 5  | Working platform loading weight | 400kg  | 400kg  | 400kg  | 400kg       |
| 6  | Max. working height of platform | 32m    | 36m    | 45m    | 64m         |