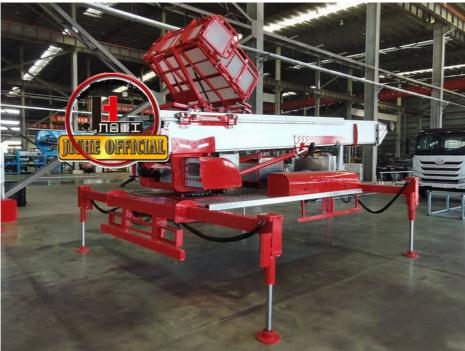

# More Images

#### **Product Description**

45 meters aerial Ladder type working truck 4x2 drive high-altitude working truck height working truck for sales

ladder lift truck, also called ladder transport truck, high altitude Transport truck, ladder loading truck, ladder moving truck, which is mainly used for project rental, waterproof materials lifting, moving company, cement stone moving, construction materials lifting, construction rubbish transport, ship repair, road and bridge maintaining and so on. JIUHE available model **32M 36M 45M 65M.** any model interest, just contact us!

45m ladder lift truck work range can reach 45m, Equivalent to 15 floors high building, whole imported from Korea ladder boom ensuring product quality, max. load cargo weight 400KG.

| No | Item                            | 32m    | 36m    | 45m    | 64m         |
|----|---------------------------------|--------|--------|--------|-------------|
| 1  | Overall length                  | 5995mm | 5995mm | 8445mm | 9890m<br>m  |
| 2  | Overall width                   | 1900mm | 1900mm | 2470mm | 2490m<br>m  |
| 3  | Overall height                  | 2900mm | 2950mm | 3470mm | 3375m<br>m  |
| 4  | Overall weight                  | 4495kg | 4495kg | 9700kg | 15200k<br>g |
| 5  | Working platform loading weight | 400kg  | 400kg  | 400kg  | 400kg       |
| 6  | Max. working height of platform | 32m    | 36m    | 45m    | 64m         |