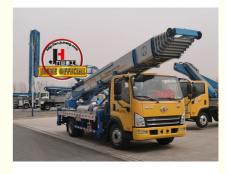

# 45 Meters Aerial Ladder Type Working Truck 4x2 Drive High-Altitude Working Truck For Sales

## **Product Specification**

• Model: 45m

Name: Aerial Ladder Truck

• Rated Load: 400kg

Highlight: 45 meters aerial Ladder working truck,

aerial Ladder truck 4x2 drive, high altitude working ladder truck

#### **Product Description**

45 meters aerial Ladder type working truck 4x2 drive high-altitude working truck height working truck for sales

ladder lift truck, also called ladder transport truck, high altitude Transport truck, ladder loading truck, ladder moving truck, which is mainly used for project rental, waterproof materials lifting, moving company, cement stone moving, construction materials lifting, construction rubbish transport, ship repair, road and bridge maintaining and so on. JIUHE available model **32M 36M 45M 65M.** any model interest, just contact us!

45m ladder lift truck work range can reach 45m, Equivalent to 15 floors high building, whole imported from Korea ladder boom ensuring product quality, max. load cargo weight 400KG.

| No | Item                            | 32m    | 36m    | 45m    | 64m         |
|----|---------------------------------|--------|--------|--------|-------------|
| 1  | Overall length                  | 5995mm | 5995mm | 8445mm | 9890m<br>m  |
| 2  | Overall width                   | 1900mm | 1900mm | 2470mm | 2490m<br>m  |
| 3  | Overall height                  | 2900mm | 2950mm | 3470mm | 3375m<br>m  |
| 4  | Overall weight                  | 4495kg | 4495kg | 9700kg | 15200k<br>g |
| 5  | Working platform loading weight | 400kg  | 400kg  | 400kg  | 400kg       |
| 6  | Max. working height of platform | 32m    | 36m    | 45m    | 64m         |