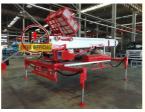

# 45 Meters Aerial Ladder Type Working Truck 4x2 Drive High-Altitude Working Truck For Sales

#### **Basic Information**

Place of Origin: CHINA
Brand Name: JIUHE
Certification: ISO CE
Model Number: 45m
Minimum Order Quantity: 1

• Delivery Time: 15 WORKING DAYS

Payment Terms: L/C, T/TSupply Ability: 100SET



## **Product Specification**

• Model: 45m

Name: Aerial Ladder Truck

• Rated Load: 400kg

Highlight: 45 meters aerial Ladder working truck,

aerial Ladder truck 4x2 drive, high altitude working ladder truck



# More Images









#### **Product Description**

45 meters aerial Ladder type working truck 4x2 drive high-altitude working truck height working truck for sales



ladder lift truck, also called ladder transport truck, high altitude Transport truck, ladder loading truck, ladder moving truck, which is mainly used for project rental, waterproof materials lifting, moving company, cement stone moving, construction materials lifting, construction rubbish transport, ship repair, road and bridge maintaining and so on. JIUHE available model **32M 36M 45M 65M.** any model interest, just contact us!

45m ladder lift truck work range can reach 45m, Equivalent to 15 floors high building, whole imported from Korea ladder boom ensuring product quality, max. load cargo weight 400KG.

| No | Item