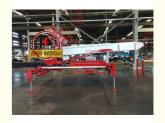

#### **Product Description**

45 meters aerial Ladder type working truck 4x2 drive high-altitude working truck height working truck for sales

ladder lift truck, also called ladder transport truck, high altitude Transport truck, ladder loading truck, ladder moving truck, which is mainly used for project rental, waterproof materials lifting, moving company, cement stone moving, construction materials lifting, construction rubbish transport, ship repair, road and bridge maintaining and so on. JIUHE available model **32M 36M 45M 65M.** any model interest, just contact us!

45m ladder lift truck work range can reach 45m, Equivalent to 15 floors high building, whole imported from Korea ladder boom ensuring product quality, max. load cargo weight 400KG.

| No | Item                            | 32m    | 36m    | 45m    | 64m         |
|----|---------------------------------|--------|--------|--------|-------------|
| 1  | Overall length                  | 5995mm | 5995mm | 8445mm | 9890m<br>m  |
| 2  | Overall width                   | 1900mm | 1900mm | 2470mm | 2490m<br>m  |
| 3  | Overall height                  | 2900mm | 2950mm | 3470mm | 3375m<br>m  |
| 4  | Overall weight                  | 4495kg | 4495kg | 9700kg | 15200k<br>g |
| 5  | Working platform loading weight | 400kg  | 400kg  | 400kg  | 400kg       |
| 6  | Max. working height of platform | 32m    | 36m    | 45m    | 64m         |