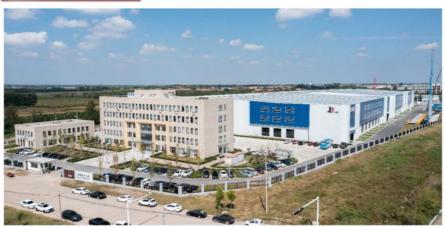

15 floors high building, whole imported from Korea ladder boom ensuring product quality, max. load cargo weight 400KG.

| No | Item                            | 32m    | 36m    | 45m    | 64m         |
|----|---------------------------------|--------|--------|--------|-------------|
| 1  | Overall length                  | 5995mm | 5995mm | 8445mm | 9890m<br>m  |
| 2  | Overall width                   | 1900mm | 1900mm | 2470mm | 2490m<br>m  |
| 3  | Overall height                  | 2900mm | 2950mm | 3470mm | 3375m<br>m  |
| 4  | Overall weight                  | 4495kg | 4495kg | 9700kg | 15200k<br>g |
| 5  | Working platform loading weight | 400kg  | 400kg  | 400kg  | 400kg       |
| 6  | Max. working height of platform | 32m    | 36m    | 45m    | 64m         |













# COMPANY









# **CERTIFICATE**





































# **Customer Visit**



# **Exhibition**



# **Packing**



# Development strategy

Strives for the survival by the quality, seek development by science and technology

## Corporate philosophy

People-oriented, science and technology enterprise, recruiting high level scientific and technological personnel, actively introduce advanced technology at home and abroad

## JiuHe Service

As a professional company, we promise as following:

#### JIUHE HEAVEY INDUSTRY MACHINERY service system MAX customer experiences.

#### A. Pre-sales service:

- 1. Selecting the most suitable equipment,
- 2. Designing your personal machinery according to special construction demands,
- 3. Training your technicians to operate our equipment,
- 4. Pro