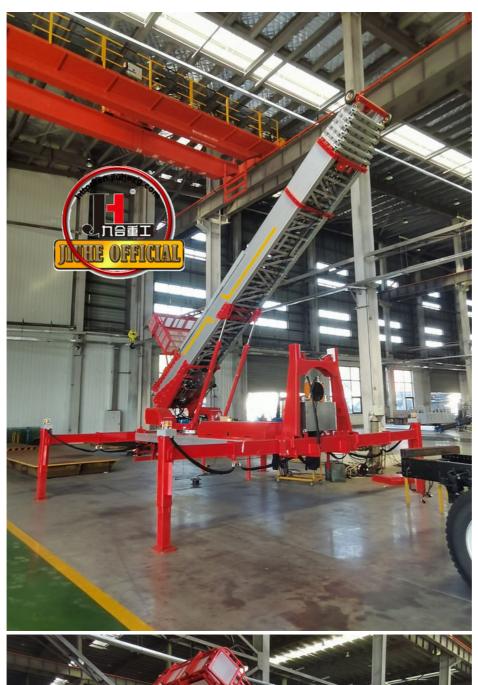

# More Images

#### **Product Description**

45 meters aerial Ladder type working truck 4x2 drive high-altitude working truck height working truck for sales

ladder lift truck, also called ladder transport truck, high altitude Transport truck, ladder loading truck, ladder moving truck, which is mainly used for project rental, waterproof materials lifting, moving company, cement stone moving, construction materials lifting, construction rubbish transport, ship repair, road and bridge maintaining and so on. JIUHE available model **32M 36M 45M 65M.** any model interest, just contact us!

45m ladder lift truck work range can reach 45m, Equivalent to 15 floors high building, whole imported from Korea ladder boom ensuring product quality, max. load cargo weight 400KG.

| No | Item                            | 32m    | 36m    | 45m    | 64m         |
|----|---------------------------------|--------|--------|--------|-------------|
| 1  | Overall length                  | 5995mm | 5995mm | 8445mm | 9890m<br>m  |
| 2  | Overall width                   | 1900mm | 1900mm | 2470mm | 2490m<br>m  |
| 3  | Overall height                  | 2900mm | 2950mm | 3470mm | 3375m<br>m  |
| 4  | Overall weight                  | 4495kg | 4495kg | 9700kg | 15200k<br>g |
| 5  | Working platform loading weight | 400kg  | 400kg  | 400kg  | 400kg       |
| 6  | Max. working height of platform | 32m    | 36m    | 45m    | 64m         |