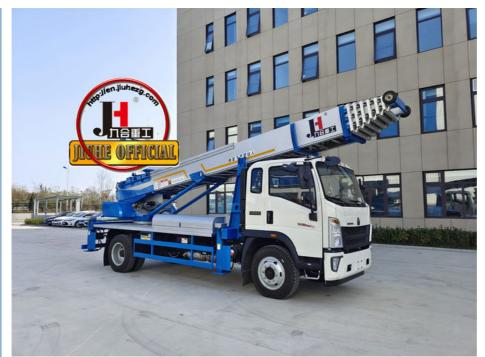

# 45 Meters Aerial Ladder Type Working Truck 4x2 Drive High-Altitude Working Truck For Sales

## **Product Specification**

• Model: 45m

Name: Aerial Ladder Truck

• Rated Load: 400kg

Highlight: 45 meters aerial Ladder working truck,

aerial Ladder truck 4x2 drive, high altitude working ladder truck

#### **Product Description**

45 meters aerial Ladder type working truck 4x2 drive high-altitude working truck height working truck for sales

ladder lift truck, also called ladder transport truck, high altitude Transport truck, ladder loading truck, ladder moving truck, which is mainly used for project rental, waterproof materials lifting, moving company, cement stone moving, construction materials lifting, construction rubbish transport, ship repair, road and bridge maintaining and so on. JIUHE available model **32M 36M 45M 65M.** any model interest, just contact us!

45m ladder lift truck work range can reach 45m, Equivalent to 15 floors high building, whole imported from Korea ladder boom ensuring product quality, max. load cargo weight 400KG.

| No | Item                            | 32m    | 36m    | 45m    | 64m         |
|----|---------------------------------|--------|--------|--------|-------------|
| 1  | Overall length                  | 5995mm | 5995mm | 8445mm | 9890m<br>m  |
| 2  | Overall width                   | 1900mm | 1900mm | 2470mm | 2490m<br>m  |
| 3  | Overall height                  | 2900mm | 2950mm | 3470mm | 3375m<br>m  |
| 4  | Overall weight                  | 4495kg | 4495kg | 9700kg | 15200k<br>g |
| 5  | Working platform loading weight | 400kg  | 400kg  | 400kg  | 400kg       |
| 6  | Max. working height of platform | 32m    | 36m    | 45m    | 64m         |