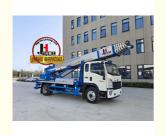

# 45 Meters Aerial Ladder Type Working Truck 4x2 Drive High-Altitude Working Truck For Sales

## **Product Specification**

• Model: 45m

Name: Aerial Ladder Truck

• Rated Load: 400kg

Highlight: 45 meters aerial Ladder working truck,

aerial Ladder truck 4x2 drive, high altitude working ladder truck

#### **Product Description**

45 meters aerial Ladder type working truck 4x2 drive high-altitude working truck height working truck for sales

ladder lift truck, also called ladder transport truck, high altitude Transport truck, ladder loading truck, ladder moving truck, which is mainly used for project rental, waterproof materials lifting, moving company, cement stone moving, construction materials lifting, construction rubbish transport, ship repair, road and bridge maintaining and so on. JIUHE available model **32M 36M 45M 65M.** any model interest, just contact us!

45m ladder lift truck work range can reach 45m, Equivalent to 15 floors high building, whole imported from Korea ladder boom ensuring product quality, max. load cargo weight 400KG.

| No | Item                            | 32m    | 36m    | 45m    | 64m         |
|----|---------------------------------|--------|--------|--------|-------------|
| 1  | Overall length                  | 5995mm | 5995mm | 8445mm | 9890m<br>m  |
| 2  | Overall width                   | 1900mm | 1900mm | 2470mm | 2490m<br>m  |
| 3  | Overall height                  | 2900mm | 2950mm | 3470mm | 3375m<br>m  |
| 4  | Overall weight                  | 4495kg | 4495kg | 9700kg | 15200k<br>g |
| 5  | Working platform loading weight | 400kg  | 400kg  | 400kg  | 400kg       |
| 6  | Max. working height of platform | 32m    | 36m    | 45m    | 64m         |