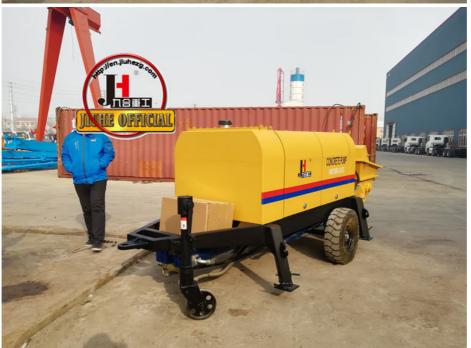

# HBT50 Mobile Electric Concrete Stationary Pumps Hydraulic Pump Solenoid Group Tow Behind Pump Trailer Concrete Pump

• Type: Trailer Concrete Pump

• Weight: 4000kg

• Highlight: HBT50 Trailer Concrete Pump,

HBT50 stationary concrete pump,

stationary concrete pump Cylinder Diameter

200mm

### More Images