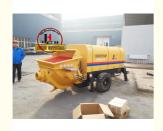

50 Mobile Electric Concrete Stationary Pumps Hydraulic Pump Solenoid Group Tow Behind Pump Trailer Concrete Pump

### **Basic Information**

Place of Origin: CHINA
Brand Name: JIUHE
Certification: ISO CE
Model Number: 50m3/h
Minimum Order Quantity: 1

Packaging Details: 40 CONTAINERDelivery Time: 15 WORKING DAYS

Payment Terms: L/C, T/TSupply Ability: 100SET



### **Product Specification**

Brand: JIUHEWarranty: 1 YearCondition: New

Color: As Requested
Keyword: Concrete Pump
Main Pump: Kawasaki
Cylinder Diameter: 200mm
Hopper Capacity: 0.45m3
Max. Aggregate Diameter: 40mm
Outlet Diameter: 125mm

• Type: Trailer Concrete Pump

• Weight: 4000kg

• Highlight: HBT50 Trailer Concrete Pump,

HBT50 stationary concrete pump,

stationary concrete pump Cylinder Diameter

200mm



### More Images







### **Product Description**

HBT50 mobile electric concrete stationary pumps hydraulic pump solenoid group tow behind pump trailer concrete pump

Introducing the 50m³/h Hydraulic Trailer Pump by JIUHE GROUP, an exceptional piece of engineering equipment that combines state-of-the-art technology with time-tested design to provide unparalleled advantages for your construction projects. Here are the key features and advantages of our 50m³/h Hydraulic Trailer Pump:

- 1.High Productivity: Our 50m³/h Hydraulic Trailer Pump boasts outstanding pumping capacity, handling 60 cubic meters of concrete per hour, ensuring rapid progress in construction schedules. It is suitable for both small and large-scale construction projects.
- 2.Exceptional Pumping Performance: The hydraulic trailer pump fe