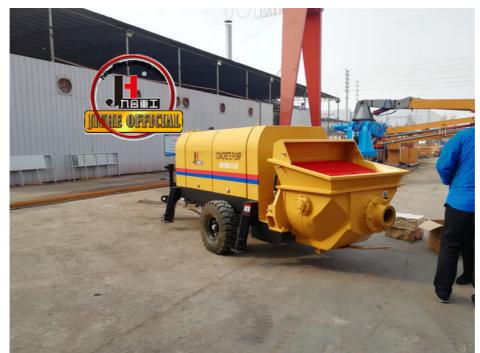

# HBT50 Mobile Electric Concrete Stationary Pumps Hydraulic Pump Solenoid Group Tow Behind Pump Trailer Concrete Pump

• Type: Trailer Concrete Pump

• Weight: 4000kg

• Highlight: HBT50 Trailer Concrete Pump,

HBT50 stationary concrete pump,

stationary concrete pump Cylinder Diameter

200mm