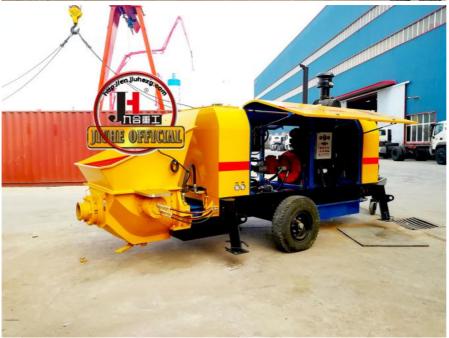

# HBT50 Mobile Electric Concrete Stationary Pumps Hydraulic Pump Solenoid Group Tow Behind Pump Trailer Concrete Pump

• Type: Trailer Concrete Pump

• Weight: 4000kg

• Highlight: HBT50 Trailer Concrete Pump,

HBT50 stationary concrete pump,

stationary concrete pump Cylinder Diameter

200mm

### **Product Description**

HBT50 mobile electric concrete stationary pumps hydraulic pump solenoid group tow behind pump trailer concrete pump

Introducing the 50m³/h Hydraulic Trailer Pump by JIUHE GROUP, an exceptional piece of engineering equipment that combines state-of-the-art technology with time-tested design to provide unparalleled advantages for your construction projects. Here are the key features and advantages of our 50m³/h Hydraulic Trailer Pump:

- 1.High Productivity: Our 50m³/h Hydraulic Trailer Pump boasts outstanding pumping capacity, handling 60 cubic meters of concrete per hour, ensuring rapid progress in construction schedules. It is suitable for both small and large-scale construction projects.
- 2.Exceptional Pumping Performance: The hydraulic trailer pump features an efficient hydraulic system and precise pumping mechanism, ensuring stable and reliable pumping performance. It delivers uniform pumping regardless of concrete mix, reducing waste.
- 3. Convenient Operation: Designed with operator convenience in mind, the hydraulic trailer pump is easy to operate. Equipped with an intuitive control panel, operators can easily master the equipment, enhancing construction efficiency.
- 4.Robust Durability: The 50m³/h Hydraulic Trailer Pump is constructed using high-strength materials and impeccable manufacturing processes, ensuring the equipment's durability. It can withstand testing conditions in various challenging construction environments and operate reliably over the long term.
- 5. Versatile Multi-Purpose: This hydraulic trailer pump is not limited to concrete pumping; it can also be used for conveying mortar, paste-like materials, and other granular substances, making it a versatile construction tool.

| Items                            |                                     | Units     | Parameters                 |
|----------------------------------|-------------------------------------|-----------|----------------------------|
| Whole<br>machines<br>performance | Theoretical max. discharging volume | m³/h      | 50                         |
|                                  | Theoretical max. delivery pressure  | Мра       | 13                         |
|                                  | Max. Delivery speed                 | times/min | 20                         |
|                                  | Theoretical max. Vertical           | m         | 150                        |
|                                  | Delivery distance Horizontal        | m         | 350                        |
|                                  | Type of distribution valve          |           | S valve                    |
|                                  | Specification of delivery cylinder  | mm        | Ф200×1200                  |
|                                  | Specification of main oil cylinder  | mm        | Φ125/Φ80×1200              |
|                                  | Oil tank capacity                   | L         | 300                        |
|                                  | Hopper capacity                     | L         | 600                        |
|                                  | Feeding height                      | mm        | 1400                       |
|                                  | Outlet opening Diameter             | mm        | Ф150                       |
|                                  | Inner dia. of delivery pipe         | mm        | Ф125                       |
|                                  | Seal parts                          |           | American Parker            |
|                                  | Intermediate relay                  |           | Siemens Germany            |
|                                  | Relay Sockets                       |           | Siemens Germany            |
|                                  | Pipe joints                         |           | American Eaton             |
| Power system                     | Main Motor power                    | Kw        | 55                         |
|                                  | Rated voltage                       | V         | 380                        |
|                                  | Rated speed                         | r/min     | 1480                       |
|                                  | Hydraulic oil circuit type          |           | Open circuit               |
|                                  | Max. Oil pressure of pumping system | MPa       | 28                         |
|                                  | Max.oil pressure of mixing system   | MPa       | 14                         |
|                                  | Max. Mixing speed                   | r/min     | 24                         |
| Other parameters                 | Allowed range of concrete slump     | mm        | 80 200                     |
|                                  | Max. Aggregate diameter             | mm        | Pebble 50,crushed stone 40 |
|                                  | Dimension<br>(length×width×height)  | mm        | 5270×2000×1840             |
|                                  | Overall weight                      | Kg        | 3500                       |
|                                  | Pulling speed                       | Km/h      | ≤8                         |