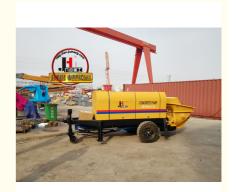

# HBT50 Mobile Electric Concrete Stationary Pumps Hydraulic Pump Solenoid Group Tow Behind Pump Trailer Concrete Pump

• Type: Trailer Concrete Pump

• Weight: 4000kg

• Highlight: HBT50 Trailer Concrete Pump,

HBT50 stationary concrete pump,

stationary concrete pump Cylinder Diameter

200mm

### **Product Description**

HBT50 mobile electric concrete stationary pumps hydraulic pump solenoid group tow behind pump trailer concrete pump

Introducing the 50m³/h Hydraulic Trailer Pump by JIUHE GROUP, an exceptional piece of engineering equipment that combines state-of-the-art technology with time-tested design to provide unparalleled advantages for your construction projects. Here are the key features and advantages of our 50m³/h Hydraulic Trailer Pump: