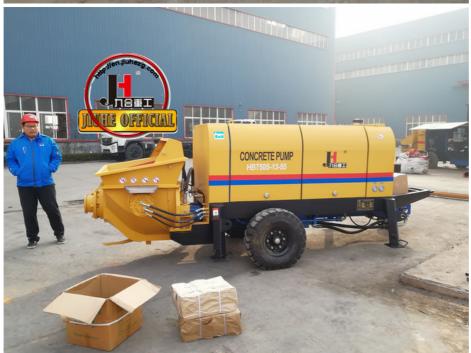

# HBT50 Mobile Electric Concrete Stationary Pumps Hydraulic Pump Solenoid Group Tow Behind Pump Trailer Concrete Pump

• Type: Trailer Concrete Pump

• Weight: 4000kg

• Highlight: HBT50 Trailer Concrete Pump,

HBT50 stationary concrete pump,

stationary concrete pump Cylinder Diameter

200mm