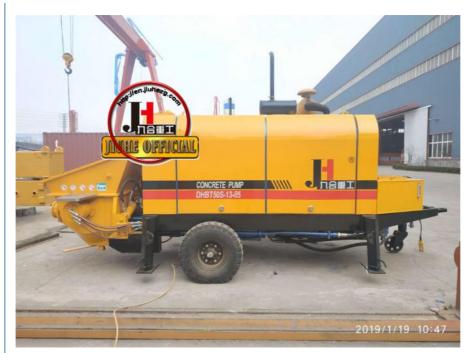

| Max.oil pressure of mixing system   | MPa       | 14                         |
|                                  | Max. Mixing speed                   | r/min     | 24                         |
| Other parameters                 | Allowed range of concrete slump     | mm        | 80 200                     |
|                                  | Max. Aggregate diameter             | mm        | Pebble 50,crushed stone 40 |
|                                  | Dimension<br>(length×width×height)  | mm        | 5270×2000×1840             |
|                                  | Overall weight                      | Kg        | 3500                       |
|                                  | Pulling speed                       | Km/h      | ≤8                         |

















### COMPANY













### **CERTIFICATE**







## **Trade Assurance** 100%protection for product quality and on-time shipment.































# **Customer Visit**



# **Exhibition**



# Packing



Development strategy

Strives for the survival by the quality, seek development by science and technology

### Corporate philosophy

People-oriented, science and technology enterprise, recruiting high level scientific and technological personnel, actively introduce advanced technology at home and abroad

### JiuHe Service

As a professional company, we promise as following:

### JIUHE HEAVEY INDUSTRY MACHINERY service system MAX customer experiences.

### A. Pre-sales service:

- 1. Selecting the most suitable equipment.
- 2. Designing your personal machinery accordin