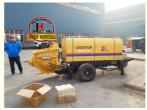

Mobile Electric Concrete Stationary Pumps Hydraulic Pump Solenoid Group Tow Behind Pump Trailer Concrete Pump

### **Basic Information**

Place of Origin: CHINA
Brand Name: JIUHE
Certification: ISO CE
Model Number: 50m3/h
Minimum Order Quantity: 1

Packaging Details: 40 CONTAINERDelivery Time: 15 WORKING DAYS

Payment Terms: L/C, T/TSupply Ability: 100SET



### **Product Specification**

Brand: JIUHEWarranty: 1 YearCondition: New

Color: As Requested
Keyword: Concrete Pump
Main Pump: Kawasaki
Cylinder Diameter: 200mm
Hopper Capacity: 0.45m3
Max. Aggregate Diameter: 40mm
Outlet Diameter: 125mm

• Type: Trailer Concrete Pump

• Weight: 4000kg

• Highlight: HBT50 Trailer Concrete Pump,

HBT50 stationary concrete pump,

stationary concrete pump Cylinder Diameter

200mm



### More Images







### **Product Description**

HBT50 mobile electric concrete stationary pumps hydraulic pump solenoid group tow behind pump trailer concrete pump

Introducing the 50m³/h Hydraulic Trailer Pump by JIUHE GROUP, an exceptional piece of engineering equipment that combines state-of-the-art technology with time-tested design to provide unparalleled advantages for your construction projects. Here are the key features and advantages of our 50m³/h Hydraulic Trailer Pump:

- 1.High Productivity: Our 50m³/h Hydraulic Trailer Pump boasts outstanding pumping capacity, handling 60 cubic meters of concrete per hour, ensuring rapid progress in construction schedules. It is suitable for both small and large-scale construction projects.
- 2.Exceptional Pumping Performance: The hydraulic trailer pump feat