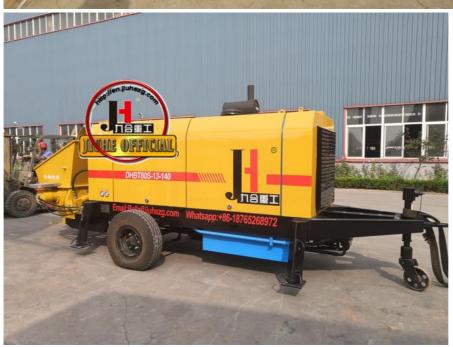

### More Images

| Items                            |                                     | Units     | Parameters                 |
|----------------------------------|-------------------------------------|-----------|----------------------------|
| Whole<br>machines<br>performance | Theoretical max. discharging volume | m³/h      | 50                         |
|                                  | Theoretical max. delivery pressure  | Мра       | 13                         |
|                                  | Max. Delivery speed                 | times/min | 20                         |
|                                  | Theoretical max. Vertical           | m         | 150                        |
|                                  | Delivery distance Horizontal        | m         | 350                        |
|                                  | Type of distribution valve          |           | S valve                    |
|                                  | Specification of delivery cylinder  | mm        | Ф200×1200                  |
|                                  | Specification of main oil cylinder  | mm        | Φ125/Φ80×1200              |
|                                  | Oil tank capacity                   | L         | 300                        |
|                                  | Hopper capacity                     | L         | 600                        |
|                                  | Feeding height                      | mm        | 1400                       |
|                                  | Outlet opening Diameter             | mm        | Ф150                       |
|                                  | Inner dia. of delivery pipe         | mm        | Ф125                       |
|                                  | Seal parts                          |           | American Parker            |
|                                  | Intermediate relay                  |           | Siemens Germany            |
|                                  | Relay Sockets                       |           | Siemens Germany            |
|                                  | Pipe joints                         |           | American Eaton             |
| Power system                     | Main Motor power                    | Kw        | 55                         |
|                                  | Rated voltage                       | V         | 380                        |
|                                  | Rated speed                         | r/min     | 1480                       |
|                                  | Hydraulic oil circuit type          |           | Open circuit               |
|                                  | Max. Oil pressure of pumping system | MPa       | 28                         |
|                                  | Max.oil pressure of mixing system   | MPa       | 14                         |
|                                  | Max. Mixing speed                   | r/min     | 24                         |
| Other parameters                 | Allowed range of concrete slump     | mm        | 80 200                     |
|                                  | Max. Aggregate diameter             | mm        | Pebble 50,crushed stone 40 |
|                                  | Dimension<br>(length×width×height)  | mm        | 5270×2000×1840             |
|                                  | Overall weight                      | Kg        | 3500                       |
|                                  | Pulling speed                       | Km/h      | ≤8                         |