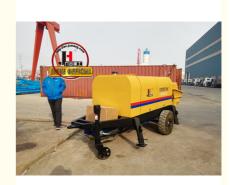

# HBT50 Mobile Electric Concrete Stationary Pumps Hydraulic Pump Solenoid Group Tow Behind Pump Trailer Concrete Pump

• Type: Trailer Concrete Pump

• Weight: 4000kg

• Highlight: HBT50 Trailer Concrete Pump,

HBT50 stationary concrete pump,

stationary concrete pump Cylinder Diameter

200mm

### **Product Description**

HBT50 mobile electric concrete stationary pumps hydraulic pump solenoid group tow behind pump trailer concrete pump

Introducing the 50m³/h Hydraulic Trailer Pump by JIUHE GROUP, an exceptional piece of engineering equipment that combines state-of-the-art technology with time-tested design to provide unparalleled advantages for your construction projects. Here are the key features and advantages of our 50m³/h Hydraulic Trailer Pump: