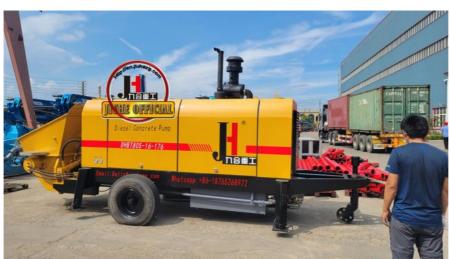

| Max.oil pressure of mixing system   | MPa       | 14                         |
|                                  | Max. Mixing speed                   | r/min     | 24                         |
| Other parameters                 | Allowed range of concrete slump     | mm        | 80 200                     |
|                                  | Max. Aggregate diameter             | mm        | Pebble 50,crushed stone 40 |
|                                  | Dimension<br>(length×width×height)  | mm        | 5270×2000×1840             |
|                                  | Overall weight                      | Kg        | 3500                       |
|                                  | Pulling speed                       | Km/h      | ≤8                         |

















### COMPANY













### **CERTIFICATE**







## **Trade Assurance** 100%protection for product quality and on-time shipment.































# **Customer Visit**



# **Exhibition**



# Packing



Development strategy

Strives for the survival by the quality, seek development by science and technology

### Corporate philosophy

People-oriented, science and technology enterprise, recruiting high level scientific and technological personnel, actively introduce advanced technology at home and abroad

### JiuHe Service

As a professional company, we promise as following:

### JIUHE HEAVEY INDUSTRY MACHINERY service system MAX customer experiences.

### A. Pre-sales service:

- 1. Selecting the most suitable equipment.
- 2. Designing your personal machinery according