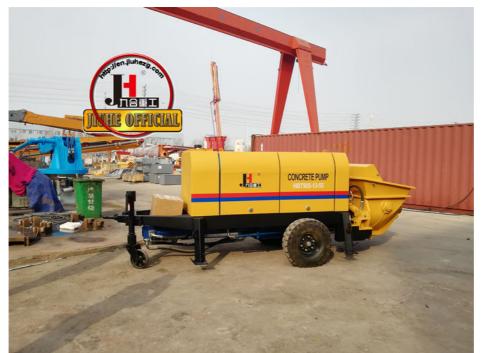

# HBT50 Mobile Electric Concrete Stationary Pumps Hydraulic Pump Solenoid Group Tow Behind Pump Trailer Concrete Pump

• Type: Trailer Concrete Pump

• Weight: 4000kg

• Highlight: HBT50 Trailer Concrete Pump,

HBT50 stationary concrete pump,

stationary concrete pump Cylinder Diameter

200mm