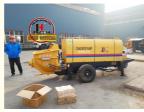

# Small Lightweight HBT50 Electric Concrete Pump Type Concrete Trailer Pump

• Type: Trailer Concrete Pump

• Weight: 4000kg

Highlight: HBT50 electric concrete pump,

HBT50 concrete trailer pump, lightweight concrete trailer pump

### Small lightweight HBT50 electric concrete pump type concrete trailer pump

Introducing the 50m³/h Hydraulic Trailer Pump by JIUHE GROUP, an exceptional piece of engineering equipment that combines state-of-the-art technology with time-tested design to provide unparalleled advantages for your construction projects. Here are the key features and advantages of our 50m³/h Hydraulic Trailer Pump: