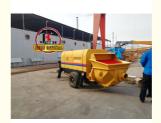

# Small Lightweight HBT50 Electric Concrete Pump Type Concrete Trailer Pump

• Type: Trailer Concrete Pump

• Weight: 4000kg

Highlight: HBT50 electric concrete pump,

HBT50 concrete trailer pump, lightweight concrete trailer pump

### Small lightweight HBT50 electric concrete pump type concrete trailer pump

Introducing the 50m³/h Hydraulic Trailer Pump by JIUHE GROUP, an exceptional piece of engineering equipment that combines state-of-the-art technology with time-tested design to provide unparalleled advantages for your construction projects. Here are the key features and advantages of our 50m³/h Hydraulic Trailer Pump: