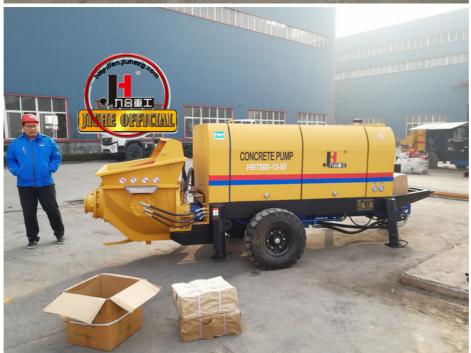

# Small Lightweight HBT50 Electric Concrete Pump Type Concrete Trailer Pump

• Type: Trailer Concrete Pump

• Weight: 4000kg

Highlight: HBT50 electric concrete pump,

HBT50 concrete trailer pump, lightweight concrete trailer pump

### Small lightweight HBT50 electric concrete pump type concrete trailer pump

Introducing the 50m³/h Hydraulic Trailer Pump by JIUHE GROUP, an exceptional piece of engineering equipment that combines state-of-the-art technology with time-tested design to provide unparalleled advantages for your construction projects. Here are the key features and advantages of our 50m³/h Hydraulic Trailer Pump: