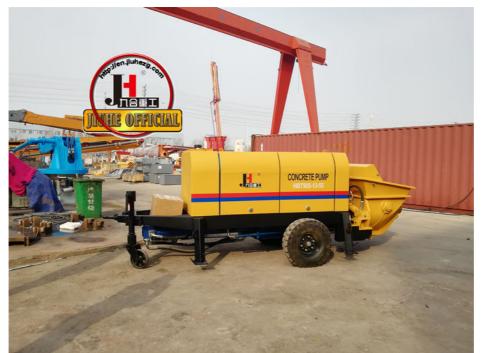

# Small Lightweight HBT50 Electric Concrete Pump Type Concrete Trailer Pump

• Type: Trailer Concrete Pump

• Weight: 4000kg

Highlight: HBT50 electric concrete pump,

HBT50 concrete trailer pump, lightweight concrete trailer pump

### Small lightweight HBT50 electric concrete pump type concrete trailer pump

Introducing the 50m³/h Hydraulic Trailer Pump by JIUHE GROUP, an exceptional piece of engineering equipment that combines state-of-the-art technology with time-tested design to provide unparalleled advantages for your construction projects. Here are the key features and advantages of our 50m³/h Hydraulic Trailer Pump: