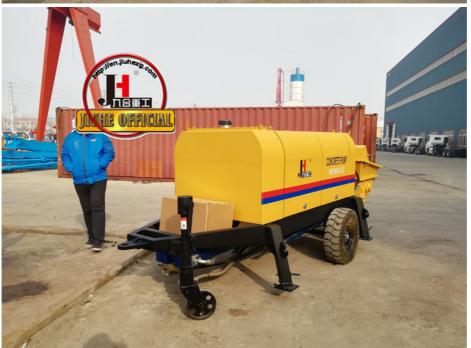

# Small Lightweight HBT50 Electric Concrete Pump Type Concrete Trailer Pump

• Type: Trailer Concrete Pump

• Weight: 4000kg

Highlight: HBT50 electric concrete pump,

HBT50 concrete trailer pump, lightweight concrete trailer pump

### Small lightweight HBT50 electric concrete pump type concrete trailer pump

Introducing the 50m³/h Hydraulic Trailer Pump by JIUHE GROUP, an exceptional piece of engineering equipment that combines state-of-the-art technology with time-tested design to provide unparalleled advantages for your construction projects. Here are the key features and advantages of our 50m³/h Hydraulic Trailer Pump: