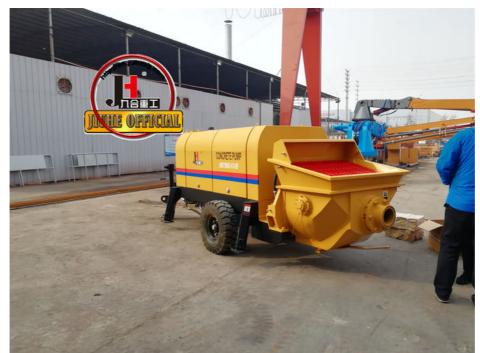

# Small Lightweight HBT50 Electric Concrete Pump Type Concrete Trailer Pump

• Type: Trailer Concrete Pump

• Weight: 4000kg

Highlight: HBT50 electric concrete pump,

HBT50 concrete trailer pump, lightweight concrete trailer pump

### Small lightweight HBT50 electric concrete pump type concrete trailer pump

Introducing the 50m³/h Hydraulic Trailer Pump by JIUHE GROUP, an exceptional piece of engineering equipment that combines state-of-the-art technology with time-tested design to provide unparalleled advantages for your construction projects. Here are the key features and advantages of our 50m³/h Hydraulic Trailer Pump: