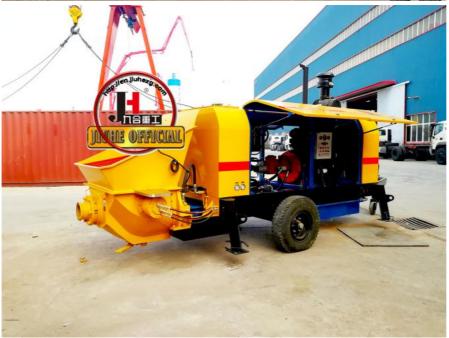

# Small Lightweight HBT50 Electric Concrete Pump Type Concrete Trailer Pump

• Type: Trailer Concrete Pump

• Weight: 4000kg

Highlight: HBT50 electric concrete pump,

HBT50 concrete trailer pump, lightweight concrete trailer pump

### Small lightweight HBT50 electric concrete pump type concrete trailer pump

Introducing the 50m³/h Hydraulic Trailer Pump by JIUHE GROUP, an exceptional piece of engineering equipment that combines state-of-the-art technology with time-tested design to provide unparalleled advantages for your construction projects. Here are the key features and advantages of our 50m³/h Hydraulic Trailer Pump:

- 1.High Productivity: Our 50m³/h Hydraulic Trailer Pump boasts outstanding pumping capacity, handling 60 cubic meters of concrete per hour, ensuring rapid progress in construction schedules. It is suitable for both small and large-scale construction projects.
- 2.Exceptional Pumping Performance: The hydraulic trailer pump features an efficient hydraulic system and precise pumping mechanism, ensuring stable and reliable pumping performance. It delivers uniform pumping regardless of concrete mix, reducing waste.
- 3. Convenient Operation: Designed with operator convenience in mind, the hydraulic trailer pump is easy to operate. Equipped with an intuitive control panel, operators can easily master the equipment, enhancing construction efficiency.
- 4.Robust Durability: The 50m³/h Hydraulic Trailer Pump is constructed using high-strength materials and impeccable manufacturing processes, ensuring the equipment's durability. It can withstand testing conditions in various challenging construction environments and operate reliably over the long term.
- 5. Versatile Multi-Purpose: This hydraulic trailer pump is not limited to concrete pumping; it can also be used for conveying mortar, paste-like materials, and other granular substances, making it a versatile construction tool.