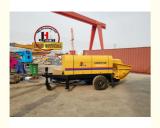

# Small Lightweight HBT50 Electric Concrete Pump Type Concrete Trailer Pump

• Type: Trailer Concrete Pump

• Weight: 4000kg

Highlight: HBT50 electric concrete pump,

HBT50 concrete trailer pump, lightweight concrete trailer pump

### Small lightweight HBT50 electric concrete pump type concrete trailer pump

Introducing the 50m³/h Hydraulic Trailer Pump by JIUHE GROUP, an exceptional piece of engineering equipment that combines state-of-the-art technology with time-tested design to provide unparalleled advantages for your construction projects. Here are the key features and advantages of our 50m³/h Hydraulic Trailer Pump: