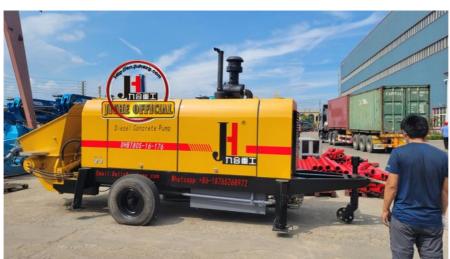

# Small Lightweight HBT50 Electric Concrete Pump Type Concrete Trailer Pump

• Type: Trailer Concrete Pump

• Weight: 4000kg

Highlight: HBT50 electric concrete pump,

HBT50 concrete trailer pump, lightweight concrete trailer pump

### Small lightweight HBT50 electric concrete pump type concrete trailer pump

Introducing the 50m³/h Hydraulic Trailer Pump by JIUHE GROUP, an exceptional piece of engineering equipment that combines state-of-the-art technology with time-tested design to provide unparalleled advantages for your construction projects. Here are the key features and advantages of our 50m³/h Hydraulic Trailer Pump: