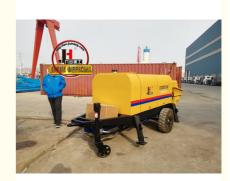

# Small Lightweight HBT50 Electric Concrete Pump Type Concrete Trailer Pump

• Type: Trailer Concrete Pump

• Weight: 4000kg

Highlight: HBT50 electric concrete pump,

HBT50 concrete trailer pump, lightweight concrete trailer pump

### Small lightweight HBT50 electric concrete pump type concrete trailer pump

Introducing the 50m³/h Hydraulic Trailer Pump by JIUHE GROUP, an exceptional piece of engineering equipment that combines state-of-the-art technology with time-tested design to provide unparalleled advantages for your construction projects. Here are the key features and advantages of our 50m³/h Hydraulic Trailer Pump: