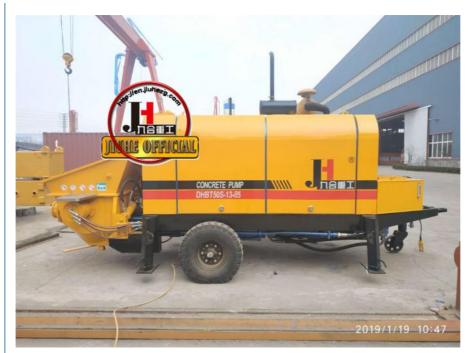

# Small Lightweight HBT50 Electric Concrete Pump Type Concrete Trailer Pump

• Type: Trailer Concrete Pump

• Weight: 4000kg

Highlight: HBT50 electric concrete pump,

HBT50 concrete trailer pump, lightweight concrete trailer pump

### Small lightweight HBT50 electric concrete pump type concrete trailer pump

Introducing the 50m³/h Hydraulic Trailer Pump by JIUHE GROUP, an exceptional piece of engineering equipment that combines state-of-the-art technology with time-tested design to provide unparalleled advantages for your construction projects. Here are the key features and advantages of our 50m³/h Hydraulic Trailer Pump: