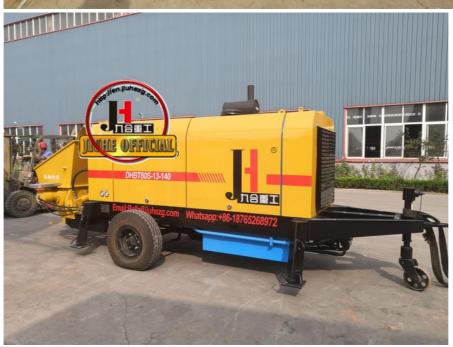

# Small Lightweight HBT50 Electric Concrete Pump Type Concrete Trailer Pump

• Type: Trailer Concrete Pump

• Weight: 4000kg

Highlight: HBT50 electric concrete pump,

HBT50 concrete trailer pump, lightweight concrete trailer pump

### Small lightweight HBT50 electric concrete pump type concrete trailer pump

Introducing the 50m³/h Hydraulic Trailer Pump by JIUHE GROUP, an exceptional piece of engineering equipment that combines state-of-the-art technology with time-tested design to provide unparalleled advantages for your construction projects. Here are the key features and advantages of our 50m³/h Hydraulic Trailer Pump: