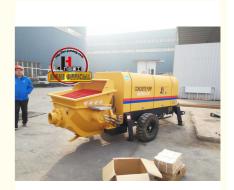

# Small Lightweight HBT50 Electric Concrete Pump Type Concrete Trailer Pump

• Type: Trailer Concrete Pump

• Weight: 4000kg

Highlight: HBT50 electric concrete pump,

HBT50 concrete trailer pump, lightweight concrete trailer pump

### Small lightweight HBT50 electric concrete pump type concrete trailer pump

Introducing the 50m³/h Hydraulic Trailer Pump by JIUHE GROUP, an exceptional piece of engineering equipment that combines state-of-the-art technology with time-tested design to provide unparalleled advantages for your construction projects. Here are the key features and advantages of our 50m³/h Hydraulic Trailer Pump: