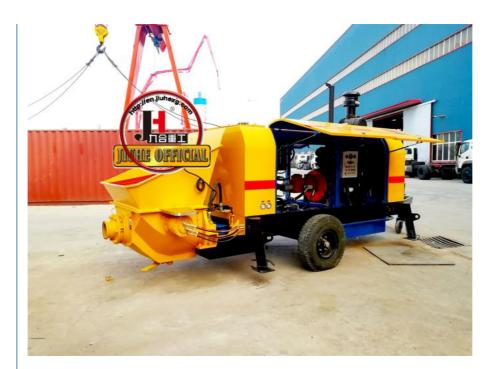

| Max. oil pressure of mixing system     | MPa        | 9              |
|                            | Max. mixing speed                      | r/min      | 24             |
|                            | Oil tank capacity                      | L          | 200            |
| Other parameters           | Max. diameter of aggregates            | mm         | 30             |
|                            | Inner dia. of delivery pipe            | mm         | Ф80            |
|                            | Dimension<br>(length×width×height)     | mm         | 4300×1500×1500 |
|                            | Overall weight                         | Kg         | 2100           |
|                            | Pulling speed                          | Km/h       | ≤8             |









## COMPANY









## CERTIFICATE





































## **Customer Visit**



## **Exhibition**



## **Packing**



## **Development strategy**

Strives for the survival by the quality, seek development by science and technology

## Corporate philosophy

People-oriented, science and technology enterprise, recruiting high level scientific and technological personnel, actively introduce advanced technology at home and abroad

#### JiuHe Service

As a professional company, we promise as following:

### JIUHE HEAVEY INDUSTRY MACHINERY service system MAX customer experiences.

#### A. Pre-sales service:

- 1. Selecting the most suitable equipment,
- 2. Designing your personal machinery according to special construction demands,
- 3. Training your technicians to operate our