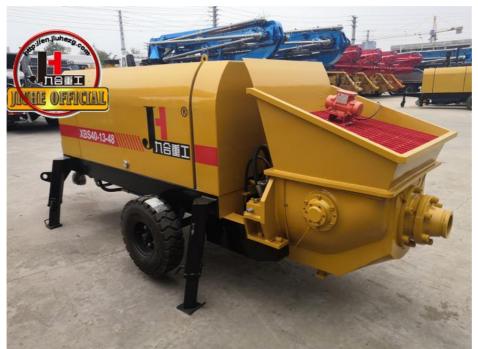

# New XBS40 Concrete Pump Small Electric Concrete Pump Trailer Pumping Cement

• Type: Trailer Concrete Pump

• Weight: 2100kg

Highlight: XBS40 electric concrete pump,

concrete pump trailer 40m3/h, XBS40 concrete pump trailer