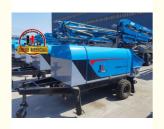

# New XBS40 Concrete Pump Small Electric Concrete Pump Trailer Pumping Cement

#### New XBS40 concrete pump small electric concrete pump trailer pumping cement

Introducing the 40m³/h Hydraulic Trailer Pump by JIUHE GROUP, an exceptional piece of engineering equipment that combines state-of-the-art technology with time-tested design to provide unparalleled advantages for your construction projects. Here are the key features and advantages of our 40m³/h Hydraulic Trailer Pump:

- 1.High Productivity: Our 40m³/h Hydraulic Trailer Pump boasts outstanding pumping capacity, handling 60 cubic meters of concrete per hour, ensuring rapid progress in construction schedules. It is suitable for both small and large-scale construction projects.
- 2.Exceptional Pumping Performance: The hydraulic trailer pump features an efficient hydraulic system and precise pumping mechanism, ensuring stable and reliable pumping performance. It delivers uniform pumping regardless of concrete mix, reducing waste.
- 3. Convenient Operation: Designed with operator convenience in mind, the hydraulic trailer pump is easy to operate. Equipped with an intuitive control panel, operators can easily master the equipment, enhancing construction efficiency.
- 4.Robust Durability: The 40m³/h Hydraulic Trailer Pump is constructed using high-strength materials and impeccable manufacturing processes, ensuring the equipment's durability. It can withstand testing conditions in various challenging construction environments and operate reliably over the long term.
- 5. Versatile Multi-Purpose: This hydraulic trailer pump is not limited to concrete pumping; it can also be used for conveying mortar, paste-like materials, and other granular substances, making it a versatile construction tool.