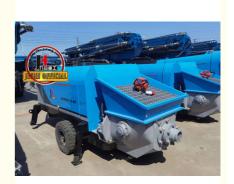

# New XBS40 Concrete Pump Small Electric Concrete Pump Trailer Pumping Cement

#### New XBS40 concrete pump small electric concrete pump trailer pumping cement

Introducing the 40m³/h Hydraulic Trailer Pump by JIUHE GROUP, an exceptional piece of engineering equipment that combines state-of-the-art technology with time-tested design to provide unparalleled advantages for your construction projects. Here are the key features and advantages of our 40m³/h Hydraulic Trailer Pump:

- 1.High Productivity: Our 40m³/h Hydraulic Trailer Pump boasts outstanding pumping capacity, handling 60 cubic meters of concrete per hour, ensuring rapid progress in construction schedules. It is suitable for both small and large-scale construction projects.
- 2.Exceptional Pumping Performance: The hydraulic trailer pump features an efficient hydraulic system and precise pumping mechanism, ensuring stable and reliable pumping performance. It delivers uniform pumping regardless of concrete mix, reducing waste.
- 3. Convenient Operation: Designed with operator convenience in mind, the hydraulic trailer pump is easy to operate. Equipped with an intuitive control panel, operators can easily master the equipment, enhancing construction efficiency.
- 4.Robust Durability: The 40m³/h Hydraulic Trailer Pump is constructed using high-strength materials and impeccable manufacturing processes, ensuring the equipment's durability. It can withstand testing conditions in various challenging construction environments and operate reliably over the long term.
- 5. Versatile Multi-Purpose: This hydraulic trailer pump is not limited to concrete pumping; it can also be used for conveying mortar, paste-like materials, and other granular substances, making it a versatile construction tool.