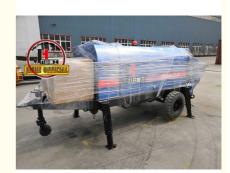

# New XBS40 Concrete Pump Small Electric Concrete Pump Trailer Pumping Cement

#### New XBS40 concrete pump small electric concrete pump trailer pumping cement

Introducing the 40m³/h Hydraulic Trailer Pump by JIUHE GROUP, an exceptional piece of engineering equipment that combines state-of-the-art technology with time-tested design to provide unparalleled advantages for your construction projects. Here are the key features and advantages of our 40m³/h Hydraulic Trailer Pump:

- 1.High Productivity: Our 40m³/h Hydraulic Trailer Pump boasts outstanding pumping capacity, handling 60 cubic meters of concrete per hour, ensuring rapid progress in construction schedules. It is suitable for both small and large-scale construction projects.
- 2.Exceptional Pumping Performance: The hydraulic trailer pump features an efficient hydraulic system and precise pumping mechanism, ensuring stable and reliable pumping performance. It delivers uniform pumping regardless of concrete mix, reducing waste.
- 3. Convenient Operation: Designed with operator convenience in mind, the hydraulic trailer pump is easy to operate. Equipped with an intuitive control panel, operators can easily master the equipment, enhancing construction efficiency.
- 4.Robust Durability: The 40m³/h Hydraulic Trailer Pump is constructed using high-strength materials and impeccable manufacturing processes, ensuring the equipment's durability. It can withstand testing conditions in various challenging construction environments and operate reliably over the long term.
- 5. Versatile Multi-Purpose: This hydraulic trailer pump is not limited to concrete pumping; it can also be used for conveying mortar, paste-like materials, and other granular substances, making it a versatile construction tool.