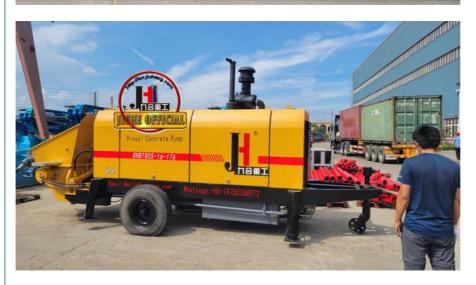

| Max. oil pressure of mixing system     | MPa        | 9              |
|                            | Max. mixing speed                      | r/min      | 24             |
|                            | Oil tank capacity                      | L          | 200            |
| Other parameters           | Max. diameter of aggregates            | mm         | 30             |
|                            | Inner dia. of delivery pipe            | mm         | Ф80            |
|                            | Dimension<br>(length×width×height)     | mm         | 4300×1500×1500 |
|                            | Overall weight                         | Kg         | 2100           |
|                            | Pulling speed                          | Km/h       | ≤8             |









## COMPANY









## CERTIFICATE





































## **Customer Visit**



## **Exhibition**



## **Packing**



## **Development strategy**

Strives for the survival by the quality, seek development by science and technology

## Corporate philosophy

People-oriented, science and technology enterprise, recruiting high level scientific and technological personnel, actively introduce advanced technology at home and abroad

#### JiuHe Service

As a professional company, we promise as following:

### JIUHE HEAVEY INDUSTRY MACHINERY service system MAX customer experiences.

#### A. Pre-sales service:

- 1. Selecting the most suitable equipment,
- 2. Designing your personal machinery according to special construction demands,
- 3. Training your technicians to operate o