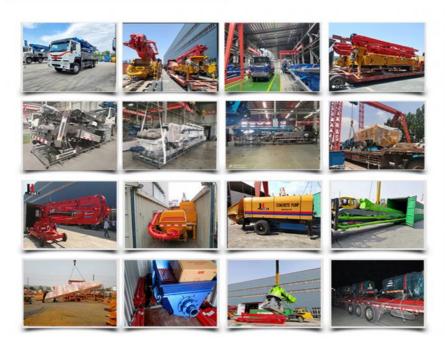

| r/min      | 24             |
|                            | Oil tank capacity                      | L          | 200            |
| Other parameters           | Max. diameter of aggregates            | mm         | 30             |
|                            | Inner dia. of delivery pipe            | mm         | Ф80            |
|                            | Dimension<br>(length×width×height)     | mm         | 4300×1500×1500 |
|                            | Overall weight                         | Kg         | 2100           |
|                            | Pulling speed                          | Km/h       | ≤8             |









## COMPANY









## CERTIFICATE





































## **Customer Visit**



## **Exhibition**



## **Packing**



## **Development strategy**

Strives for the survival by the quality, seek development by science and technology

## Corporate philosophy

People-oriented, science and technology enterprise, recruiting high level scientific and technological personnel, actively introduce advanced technology at home and abroad

#### JiuHe Service

As a professional company, we promise as following:

### JIUHE HEAVEY INDUSTRY MACHINERY service system MAX customer experiences.

#### A. Pre-sales service:

- 1. Selecting the most suitable equipment,
- 2. Designing your personal machinery according to special construction demands,
- 3. Training your technicians to operate our equipment,
- 4. Providing advice to ensure equipment running well in various construction. environments,
- 5. Making new construction s