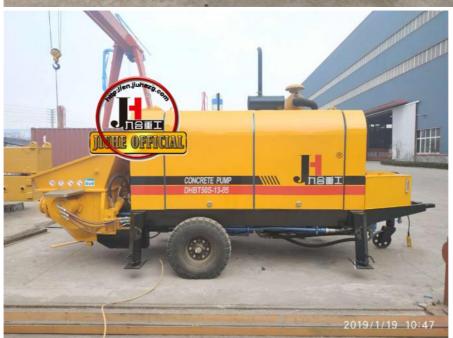

| Max. oil pressure of mixing system     | MPa        | 9              |
|                            | Max. mixing speed                      | r/min      | 24             |
|                            | Oil tank capacity                      | L          | 200            |
| Other parameters           | Max. diameter of aggregates            | mm         | 30             |
|                            | Inner dia. of delivery pipe            | mm         | Ф80            |
|                            | Dimension<br>(length×width×height)     | mm         | 4300×1500×1500 |
|                            | Overall weight                         | Kg         | 2100           |
|                            | Pulling speed                          | Km/h       | ≤8             |









## COMPANY









## CERTIFICATE





































## **Customer Visit**



## **Exhibition**



## **Packing**



## **Development strategy**

Strives for the survival by the quality, seek development by science and technology

## Corporate philosophy

People-oriented, science and technology enterprise, recruiting high level scientific and technological personnel, actively introduce advanced technology at home and abroad

#### JiuHe Service

As a professional company, we promise as following:

### JIUHE HEAVEY INDUSTRY MACHINERY service system MAX customer experiences.

#### A. Pre-sales service:

- 1. Selecting the most suitable equipment,
- 2. Designing your personal machinery according to special construction demands,
- 3. Training your technicians to operate