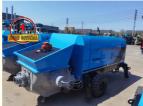

# New XBS40 Concrete Pump Small Electric Concrete Pump Trailer Pumping Cement

#### New XBS40 concrete pump small electric concrete pump trailer pumping cement

Introducing the 40m³/h Hydraulic Trailer Pump by JIUHE GROUP, an exceptional piece of engineering equipment that combines state-of-the-art technology with time-tested design to provide unparalleled advantages for your construction projects. Here are the key features and advantages of our 40m³/h Hydraulic Trailer Pump:

- 1.High Productivity: Our 40m³/h Hydraulic Trailer Pump boasts outstanding pumping capacity, handling 60 cubic meters of concrete per hour, ensuring rapid progress in construction schedules. It is suitable for both small and large-scale construction projects.
- 2.Exceptional Pumping Performance: The hydraulic trailer pump features an efficient hydraulic system and precise pumping mechanism, ensuring stable and reliable pumping performance. It delivers uniform pumping regardless of concrete mix, reducing waste.
- 3. Convenient Operation: Designed with operator convenience in mind, the hydraulic trailer pump is easy to operate. Equipped with an intuitive control panel, operators can easily master the equipment, enhancing construction efficiency.
- 4.Robust Durability: The 40m³/h Hydraulic Trailer Pump is constructed using high-strength materials and impeccable manufacturing processes, ensuring the equipment's durability. It can withstand testing conditions in various challenging construction environments and operate reliably over the long term.
- 5. Versatile Multi-Purpose: This hydraulic trailer pump is not limited to concrete pumping; it can also be used for conveying mortar, paste-like materials, and other granular substances, making it a versatile construction tool.