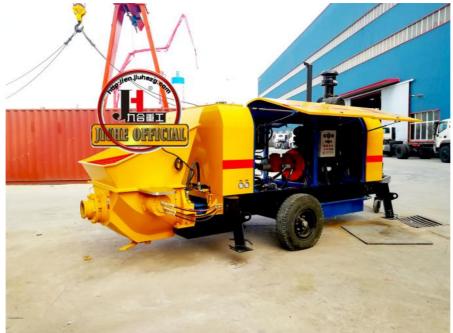

.    | MPa  | 14                                                |
|                       | Concrete slump range                  | mm   | 80 – 200                                          |
|                       |                                       | 1    | <u>'</u>                                          |

| Other Data | Allowed maximum size of aggregate | mm   | 50for pebble , 40 for crushed stone |
|------------|-----------------------------------|------|-------------------------------------|
|            | Dimension (L×W×H)                 | mm   | 6600×1930×2190                      |
|            | System weight                     | Kg   | 6800                                |
|            | Trailer speed                     | Km/h | ≤8                                  |





### COMPANY













### **CERTIFICATE**







































# **Customer Visit**



# **Exhibition**



# Packing



Development strategy

Strives for the survival by the quality, seek development by science and technology

### Corporate philosophy

People-oriented, science and technology enterprise, recruiting high level scientific and technological personnel, actively introduce advanced technology at home and abroad

### JiuHe Service

As a professional company, we promise as following:

### JIUHE HEAVEY INDUSTRY MACHINERY service system MAX customer experiences.

### A. Pre-sales service:

- 1. Selecting the most suitable equipment.
- 2. Designing your personal machinery according to special construction demands,
- 3. Training your technicians to operate our eq