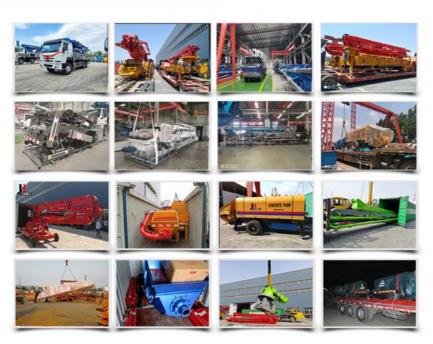

### More Images

Distance:

### Top Sale DHBT80 high pressure concrete pump Trailer Mounted Concrete Pump For Sale Hydraulic trailer Pump

Introducing the 80m³/h Hydraulic Trailer Pump by JIUHE GROUP, an exceptional piece of engineering equipment that combines state-of-the-art technology with time-tested design to provide unparalleled advantages for your construction projects. Here are the key features and advantages of our 80m³/h Hydraulic Trailer Pump:

- 1.High Productivity: Our 80m³/h Hydraulic Trailer Pump boasts outstanding pumping capacity, handling 60 cubic meters of concrete per hour, ensuring rapid progress in construction schedules. It is suitable for both small and large-scale construction projects.
- 2.Exceptional Pumping Performance: The hydraulic trailer pump features an efficient hydraulic system and precise pumping mechanism, ensuring stable and reliable pumping performance. It delivers uniform pumping regardless of concrete mix, reducing waste.
- 3. Convenient Operation: Designed with operator convenience in mind, the hydraulic trailer pump is easy to operate. Equipped with an intuitive control panel, operators can easily master the equipment, enhancing construction efficiency.
- 4.Robust Durability: The 80m³/h Hydraulic Trailer Pump is constructed using high-strength materials and impeccable manufacturing processes, ensuring the equipment's durability. It can withstand testing conditions in various challenging construction environments and operate reliably over the long term.
- 5. Versatile Multi-Purpose: This hydraulic trailer pump is not limited to concrete pumping; it can also be used for conveying mortar, paste-like materials, and other granular substances, making it a versatile construction tool.