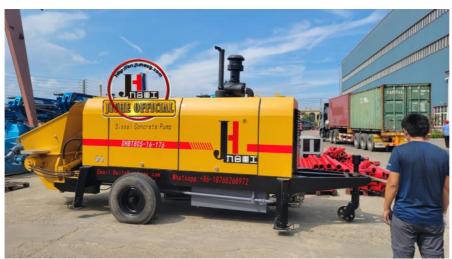

ax.    | MPa  | 14                                                |
|                       | Concrete slump range                  | mm   | 80 – 200                                          |
|                       |                                       | 1    | <u>'</u>                                          |

| Other Data | Allowed maximum size of aggregate | mm   | 50for pebble , 40 for crushed stone |
|------------|-----------------------------------|------|-------------------------------------|
|            | Dimension (L×W×H)                 | mm   | 6600×1930×2190                      |
|            | System weight                     | Kg   | 6800                                |
|            | Trailer speed                     | Km/h | ≤8                                  |





### COMPANY













### **CERTIFICATE**







































# **Customer Visit**



# **Exhibition**



# Packing



Development strategy

Strives for the survival by the quality, seek development by science and technology

### Corporate philosophy

People-oriented, science and technology enterprise, recruiting high level scientific and technological personnel, actively introduce advanced technology at home and abroad

### JiuHe Service

As a professional company, we promise as following:

### JIUHE HEAVEY INDUSTRY MACHINERY service system MAX customer experiences.

### A. Pre-sales service:

- 1. Selecting the most suitable equipment.
- 2. Designing your personal machinery according to special construction demands,
- 3. Training your technicians to operate our