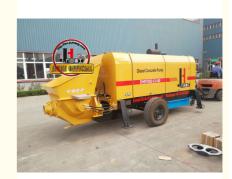

# Top Sale DHBT80 High Pressure Concrete Pump Trailer Mounted Concrete Pump For Sale Hydraulic Trailer Pump

### Top Sale DHBT80 high pressure concrete pump Trailer Mounted Concrete Pump For Sale Hydraulic trailer Pump

Introducing the 80m³/h Hydraulic Trailer Pump by JIUHE GROUP, an exceptional piece of engineering equipment that combines state-of-the-art technology with time-tested design to provide unparalleled advantages for your construction projects. Here are the key features and advantages of our 80m³/h Hydraulic Trailer Pump:

- 1.High Productivity: Our 80m³/h Hydraulic Trailer Pump boasts outstanding pumping capacity, handling 60 cubic meters of concrete per hour, ensuring rapid progress in construction schedules. It is suitable for both small and large-scale construction projects.
- 2.Exceptional Pumping Performance: The hydraulic trailer pump features an efficient hydraulic system and precise pumping mechanism, ensuring stable and reliable pumping performance. It delivers uniform pumping regardless of concrete mix, reducing waste.
- 3. Convenient Operation: Designed with operator convenience in mind, the hydraulic trailer pump is easy to operate. Equipped with an intuitive control panel, operators can easily master the equipment, enhancing construction efficiency.
- 4.Robust Durability: The 80m³/h Hydraulic Trailer Pump is constructed using high-strength materials and impeccable manufacturing processes, ensuring the equipment's durability. It can withstand testing conditions in various challenging construction environments and operate reliably over the long term.
- 5. Versatile Multi-Purpose: This hydraulic trailer pump is not limited to concrete pumping; it can also be used for conveying mortar, paste-like materials, and other granular substances, making it a versatile construction tool.