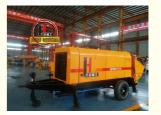

# Top Sale DHBT80 High Pressure Concrete Pump Trailer Mounted Concrete Pump For Sale Hydraulic Trailer Pump

### **Basic Information**

Place of Origin: CHINA
Brand Name: JIUHE
Certification: ISO CE
Model Number: 80m3/h
Minimum Order Quantity: 1

Packaging Details: 40 CONTAINERDelivery Time: 15 WORKING DAYS

Payment Terms: L/C, T/TSupply Ability: 100SET



### **Product Specification**

Brand: JIUHEWarranty: 1 YearCondition: New

· Color: As Requested · Keyword: Concrete Pump • Main Pump: Kawasaki Cylinder Diameter: 200mm 0.45m3 Hopper Capacity: Max. Aggregate Diameter: 40mm • Max. Delivery Distance: 1000m • Max. Delivery Height: 250m Max. Horizontal Delivery 800m

 Max. Theoretical Conveying 90m3/h Capacity:

O. Hat Diameters 105---



### More Images

Distance:









### **Product Description**

### Top Sale DHBT80 high pressure concrete pump Trailer Mounted Concrete Pump For Sale Hydraulic trailer Pump

Introducing the 80m³/h Hydraulic Trailer Pump by JIUHE GROUP, an exceptional piece of engineering equipment that combines state-of-the-art technology with time-tested design to provide unparalleled advantages for your construction projects. Here are the key features and advantages of our 80m³/h Hydraulic Trailer Pump:

- 1.High Productivity: Our 80m³/h Hydraulic Trailer Pump boasts outstanding pumping capacity, handling 60 cubic meters of concrete per hour, ensuring rapid progress in construction schedules. It is suitable for both small and large-scale construction projects.
- 2.Exceptional Pumping Performance: The hydraulic trailer pump features an