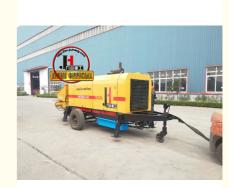

# Top Sale DHBT80 High Pressure Concrete Pump Trailer Mounted Concrete Pump For Sale Hydraulic Trailer Pump

### Top Sale DHBT80 high pressure concrete pump Trailer Mounted Concrete Pump For Sale Hydraulic trailer Pump

Introducing the 80m³/h Hydraulic Trailer Pump by JIUHE GROUP, an exceptional piece of engineering equipment that combines state-of-the-art technology with time-tested design to provide unparalleled advantages for your construction projects. Here are the key features and advantages of our 80m³/h Hydraulic Trailer Pump:

- 1.High Productivity: Our 80m³/h Hydraulic Trailer Pump boasts outstanding pumping capacity, handling 60 cubic meters of concrete per hour, ensuring rapid progress in construction schedules. It is suitable for both small and large-scale construction projects.
- 2.Exceptional Pumping Performance: The hydraulic trailer pump features an efficient hydraulic system and precise pumping mechanism, ensuring stable and reliable pumping performance. It delivers uniform pumping regardless of concrete mix, reducing waste.
- 3. Convenient Operation: Designed with operator convenience in mind, the hydraulic trailer pump is easy to operate. Equipped with an intuitive control panel, operators can easily master the equipment, enhancing construction efficiency.
- 4.Robust Durability: The 80m³/h Hydraulic Trailer Pump is constructed using high-strength materials and impeccable manufacturing processes, ensuring the equipment's durability. It can withstand testing conditions in various challenging construction environments and operate reliably over the long term.
- 5. Versatile Multi-Purpose: This hydraulic trailer pump is not limited to concrete pumping; it can also be used for conveying mortar, paste-like materials, and other granular substances, making it a versatile construction tool.