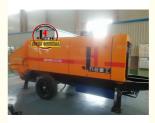

# Top Sale DHBT80 High Pressure Concrete Pump Trailer Mounted Concrete Pump For Sale Hydraulic Trailer Pump

### **Basic Information**

Place of Origin: CHINA
Brand Name: JIUHE
Certification: ISO CE
Model Number: 80m3/h
Minimum Order Quantity: 1

Packaging Details: 40 CONTAINERDelivery Time: 15 WORKING DAYS

Payment Terms: L/C, T/TSupply Ability: 100SET



### **Product Specification**

Brand: JIUHEWarranty: 1 YearCondition: New

· Color: As Requested · Keyword: Concrete Pump • Main Pump: Kawasaki Cylinder Diameter: 200mm 0.45m3 Hopper Capacity: Max. Aggregate Diameter: 40mm • Max. Delivery Distance: 1000m • Max. Delivery Height: 250m Max. Horizontal Delivery 800m

 Max. Theoretical Conveying 90m3/h Capacity:

O. Hat Diameters 105---



### More Images

Distance:









### **Product Description**

### Top Sale DHBT80 high pressure concrete pump Trailer Mounted Concrete Pump For Sale Hydraulic trailer Pump

Introducing the 80m³/h Hydraulic Trailer Pump by JIUHE GROUP, an exceptional piece of engineering equipment that combines state-of-the-art technology with time-tested design to provide unparalleled advantages for your construction projects. Here are the key features and advantages of our 80m³/h Hydraulic Trailer Pump:

- 1.High Productivity: Our 80m³/h Hydraulic Trailer Pump boasts outstanding pumping capacity, handling 60 cubic meters of concrete per hour, ensuring rapid progress in construction schedules. It is suitable for both small and large-scale construction projects.
- 2.Exceptional Pumping Performance: The hydraulic trailer pump features a