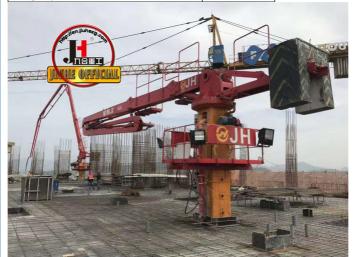

### Product Description

JIUHE Brand HG33 33m Concrete Placing Boom of Industry Leading Boom Technology for 32M Electric Type 380 V 50 Hz 33m self-climbing concrete placing boom

The self-climbing concrete placing boom is commonly used worldwide in various construction and building projects, especially in situations requiring concrete pouring at heights or within confined spaces. This type of equipment is highly beneficial and versatile. It finds widespread use in the construction industry and infrastructure development.

Here are the advantages of our 33-meter self-climbing concrete placing boom, as described: 1.Efficient Construction: Our 33-meter self-climbing concrete placing boom is designed for efficient construction. It can rapidly and accurately place concrete at various project locations, reducing labor and time costs while increasing construction speed.