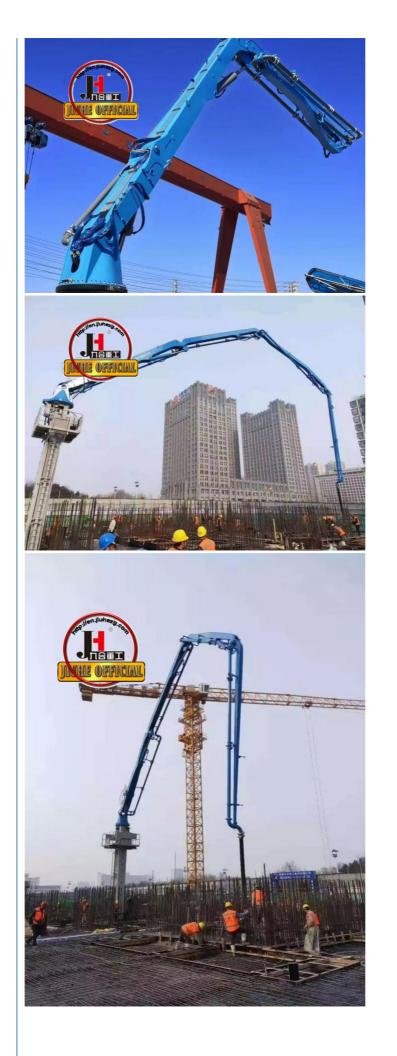

# More Images

### Product Description

JIUHE Brand HG33 33m Concrete Placing Boom of Industry Leading Boom Technology for 32M Electric Type 380 V 50 Hz 33m self-climbing concrete placing boom

The self-climbing concrete placing boom is commonly used worldwide in various construction and building projects, especially in situations requiring concrete pouring at heights or within confined spaces. This type of equipment is highly beneficial and versatile. It finds widespread use in the construction industry and infrastructure development.

It is typically employed in the construction of high-rise buildings, bridges, tunnels, dams, factories, and a wide range of other construction projects. Such equipment is a common sight in construction and civil engineering globally.

Here are the advantages of our 33-meter self-climbing concrete placing boom, as described: 1.Efficient Construction: Our 33-meter self-climbing concrete placing boom is designed for efficient construction. It can rapidly and accurately place concrete at various project locations, reducing labor and time costs while increasing construction speed.

2.Exceptional Working Range: This equipment boasts outstanding horizontal and vertical coverage, effortlessly reaching various construction areas, including high-rise buildings, bridges, tunnels, and more. This provides greater construction flexibility.