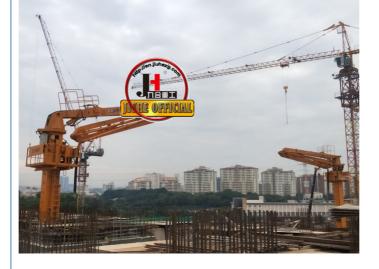

### Product Description

JIUHE Brand HG33 33m Concrete Placing Boom of Industry Leading Boom Technology for 32M Electric Type 380 V 50 Hz 33m self-climbing concrete placing boom

The self-climbing concrete placing boom is commonly used worldwide in various construction and building projects, especially in situations requiring concrete pouring at heights or within confined spaces. This type of equipment is highly beneficial and versatile. It finds widespread use in the construction industry and infrastructure development.

It is typically employed in the construction of high-rise buildings, bridges, tunnels, dams, factories, and a wide range of other construction projects. Such equipment is a common sight in construction and civil engineering globally.

Here are the advantages of our 33-meter self-climbing concrete placing boom, as described: 1.Efficient Construction: Our 33-meter self-climbing concrete placing boom is designed for efficient construction. It can rapidly and accurately place concrete at various project locations, reducing labor and time costs while increasing construction speed.

2.Exceptional Working Range: This equipment boasts outstanding horizontal and vertical coverage, effortlessly reaching various construction areas, including high-rise buildings, bridges, tunnels, and more. This provides greater construction flexibility.

3.Automatic Elevation: The self-climbing feature allows the placing boom to elevate itself without the need for additional lifting equipment. This reduces site complexity and costs while enhancing efficiency.