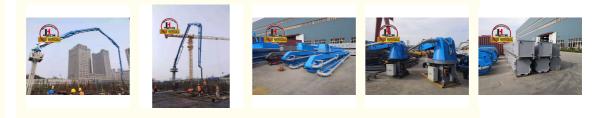

--------------|
| <ul> <li>Place of Origin:</li> </ul> | CHINA           |
| Brand Name:                          | JIUHE           |
| <ul> <li>Certification:</li> </ul>   | ISO CE          |
| <ul> <li>Model Number:</li> </ul>    | 33m             |
| Minimum Order Quantity:              | 1               |
| <ul> <li>Delivery Time:</li> </ul>   | 15 WORKING DAYS |
| <ul> <li>Payment Terms:</li> </ul>   | L/C, T/T        |
| <ul> <li>Supply Ability:</li> </ul>  | 100SET          |



| Product Specification |  |
|-----------------------|--|
|                       |  |

- Model: 33m
   UNIQUE SELLING POINT: Fully Hydraulic System
- Condition: New
  - 380V/50Hz
- Highlight:

• Power:

HG33 33m Concrete Placing Boom placing boom 380V 50Hz, Concrete Placing Boom 380V 50Hz



# More Images



### Product Description

JIUHE Brand HG33 33m Concrete Placing Boom of Industry Leading Boom Technology for 32M Electric Type 380 V 50 Hz 33m self-climbing concrete placing boom

The self-climbing concrete placing boom is commonly used worldwide in various construction and building projects, especially in situations requiring concrete pouring at heights or within confined spaces. This type of equipment is highly beneficial and versatile. It finds widespread use in the construction industry and infrastructure development.

It is typically employed in the construction of high-rise buildings, bridges, tunnels, dams, factories, and a wide range of other construction projects. Such equipment is a common sight in construction and civil engineering globally.

Here are the advantages of our 33-m