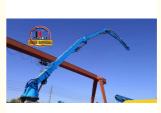

### Product Description

JIUHE Brand HG33 33m Concrete Placing Boom of Industry Leading Boom Technology for 32M Electric Type 380 V 50 Hz 33m self-climbing concrete placing boom

The self-climbing concrete placing boom is commonly used worldwide in various construction and building projects, especially in situations requiring concrete pouring at heights or within confined spaces. This type of equipment is highly beneficial and versatile. It finds widespread use in the construction industry and infrastructure development.

It is typically employed in the construction of high-rise buildings, bridges, tunnels, dams, factories, and a wide range of other construction projects. Such equipment is a common sight in construction and civil engineering globally.

2.Exceptional Working Range: This equipment boasts outstanding horizontal and vertical coverage, effortlessly reaching various construction areas, including high-rise buildings, bridges, tunnels, and more. This provides greater construction flexibility.