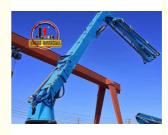

### Product Description

JIUHE Brand HG33 33m Concrete Placing Boom of Industry Leading Boom Technology for 32M Electric Type 380 V 50 Hz 33m self-climbing concrete placing boom

The self-climbing concrete placing boom is commonly used worldwide in various construction and building projects, especially in situations requiring concrete pouring at heights or within confined spaces. This type of equipment is highly beneficial and versatile. It finds widespread use in the construction industry and infrastructure development.

3.Automatic Elevation: The self-climbing feature allows the placing boom to elevate itself without the need for additional lifting equipment. This reduces site complexity and costs while enhancing efficiency.