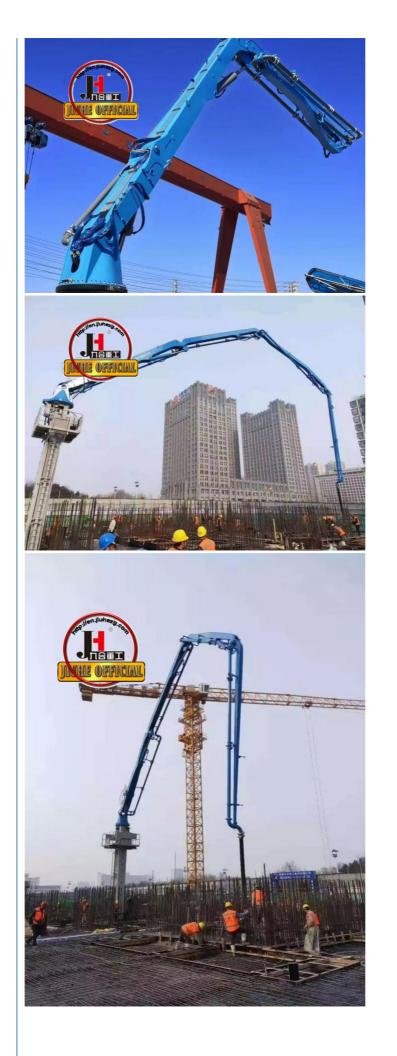

Here are the advantages of our 33-meter self-climbing concrete placing boom, as described: 1.Efficient Construction: Our 33-meter self-climbing concrete placing boom is designed for efficient construction. It can rapidly and accurately place concrete at various project locations, reducing labor and time costs while increasing construction speed.

2.Exceptional Working Range: This equipment boasts outstanding horizontal and vertical coverage, effortlessly reaching various construction areas, including high-rise buildings, bridges, tunnels, and more. This provides greater construction flexibility.

3.Automatic Elevation: The self-climbing feature allows the placing boom to elevate itself without the need for additional lifting equipment. This reduces site complexity and costs while enhancing efficiency.