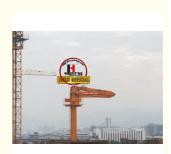

## JIUHE HG28B 28 Meters Zoomlion Concrete Pump Placing Boom 3 Section Boom Concrete Boom Placer

### Product Description

JIUHE HG28B: 28 meters zoomlion concrete pump placing boom 3 section boom concrete boom placer 33m self-climbing concrete placing boom

The self-climbing concrete placing boom is commonly used worldwide in various construction and building projects, especially in situations requiring concrete pouring at heights or within confined spaces. This type of equipment is highly beneficial and versatile. It finds widespread use in the construction industry and infrastructure development.

3.Automatic Elevation: The self-climbing feature allows the placing boom to elevate itself without the need for additional lifting equipment. This reduces site complexity and costs while enhancing efficiency.