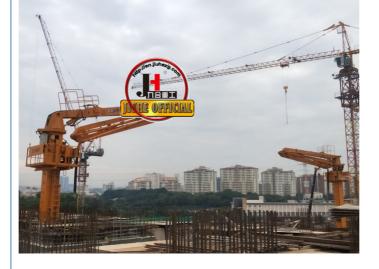

It is typically employed in the construction of high-rise buildings, bridges, tunnels, dams, factories, and a wide range of other construction projects. Such equipment is a common sight in construction and civil engineering globally.

2.Exceptional Working Range: This equipment boasts outstanding horizontal and vertical coverage, effortlessly reaching various construction areas, including high-rise buildings, bridges, tunnels, and more. This provides greater construction flexibility.