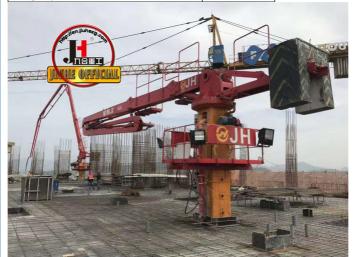

### Product Description

JIUHE HG28B: 28 meters zoomlion concrete pump placing boom 3 section boom concrete boom placer 33m self-climbing concrete placing boom

The self-climbing concrete placing boom is commonly used worldwide in various construction and building projects, especially in situations requiring concrete pouring at heights or within confined spaces. This type of equipment is highly beneficial and versatile. It finds widespread use in the construction industry and infrastructure development.

It is typically employed in the construction of high-rise buildings, bridges, tunnels, dams, factories, and a wide range of other construction projects. Such equipment is a common sight in construction and civil engineering globally.

Here are the advantages of our 33-meter self-climbing concrete placing boom, as described: 1.Efficient Construction: Our 33-meter self-climbing concrete placing boom is designed for efficient construction. It can rapidly and accurately place concrete at various project locations, reducing labor and time costs while increasing construction speed.

2.Exceptional Working Range: This equipment boasts outstanding horizontal and vertical coverage, effortlessly reaching various construction areas, including high-rise buildings, bridges, tunnels, and more. This provides greater construction flexibility.

3.Automatic Elevation: The self-climbing feature allows the placing boom to elevate itself without the need for additional lifting equipment. This reduces site complexity and costs while enhancing efficiency.