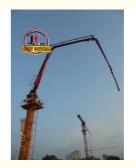

## JIUHE HG28B 28 Meters Zoomlion Concrete Pump Placing Boom 3 Section Boom Concrete Boom Placer

### Product Description

JIUHE HG28B: 28 meters zoomlion concrete pump placing boom 3 section boom concrete boom placer 33m self-climbing concrete placing boom

The self-climbing concrete placing boom is commonly used worldwide in various construction and building projects, especially in situations requiring concrete pouring at heights or within confined spaces. This type of equipment is highly beneficial and versatile. It finds widespread use in the construction industry and infrastructure development.

2.Exceptional Working Range: This equipment boasts outstanding horizontal and vertical coverage, effortlessly reaching various construction areas, including high-rise buildings, bridges, tunnels, and more. This provides greater construction flexibility.