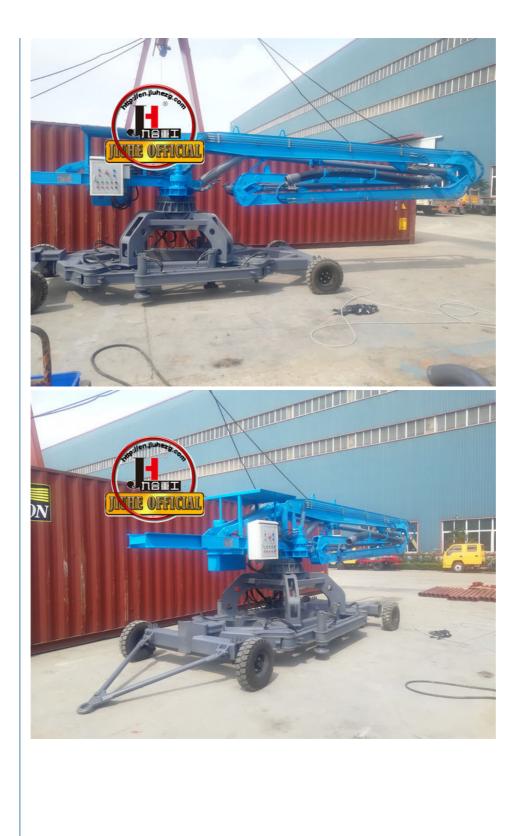

.3—0.8                           | 0.3—0.8                           |
| Rotary range(°)             | 0 360                             | 0 360                             |
| Supporting legs span (m)    | 4×4                               | 4.6×4.6                           |
| Overall height(m)           | 2.6                               | 32                                |
| Outline Dimension           |                                   |                                   |
| Bare machine weight(kg)     | 3230                              | 5000                              |
| Balance weight(kg)          | 2×1100                            | 2×1100                            |
| Control mode                | Panel/ Wireless remote<br>control | Panel/ Wireless remote<br>control |







COMPANY



# CERTIFICATE



## **Customer Visit**





### **Development strategy**

Strives for the survival by the quality, seek development by science and technology

# Corporate philosophy

People-oriented, science and technology enterprise, recruiting high level scientific and technological personnel, actively introduce advanced technology at home and abroad

# JiuHe Service

As a professional company, we promise as following:

#### JIUHE HEAVEY INDUSTRY MACHINERY service system MAX customer experiences.

### A. Pre-sales service:

- 1. Selecting the most suitable equipment,
- 2. Designing your personal machinery according to special construction demands,
- 3. Training your technicians to operate our equipment,
- 4. Providing advice to ensure equipment running well in various co