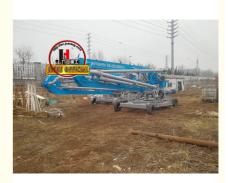

# JIUHE 13m 15m 17m 21mMobile Hydraulic Concrete Placing Boom Spider **Concrete Placing Boom Concrete Distributor In Vietnam**

#### **Product Description**

JIUHE 13m 15m 17m Mobile Hydraulic Concrete Placing Boom Spider concrete Placing Boom concrete distributor in Vietnam In the voice of JIUHE MACHINERY GROUP, we are pleased to introduce the advantages of our Mobile Concrete Placing Boom: