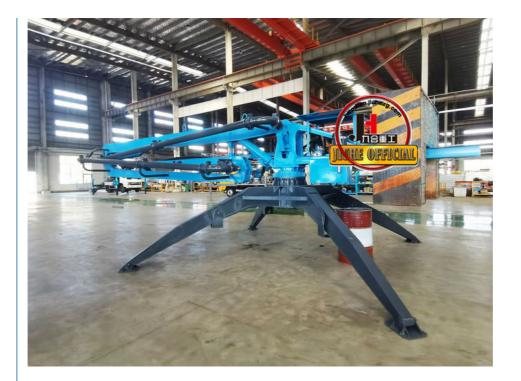

# JIUHE 13m 15m 17m 21mMobile Hydraulic Concrete Placing Boom Spider **Concrete Placing Boom Concrete Distributor In Vietnam**

### **Product Specification**

- Model: 13m 15m 17m 21m • Weight: 3500kg • UNIQUE SELLING POINT: Fully Hydraulic System New
- Condition:
- Highlight:
- hydraulic concrete placing boom 13m, hydraulic concrete placing boom 15m, Spider concrete Placing Boom 17m

#### **Product Description**

JIUHE 13m 15m 17m Mobile Hydraulic Concrete Placing Boom Spider concrete Placing Boom concrete distributor in Vietnam In the voice of JIUHE MACHINERY GROUP, we are pleased to introduce the advantages of our Mobile Concrete Placing Boom: