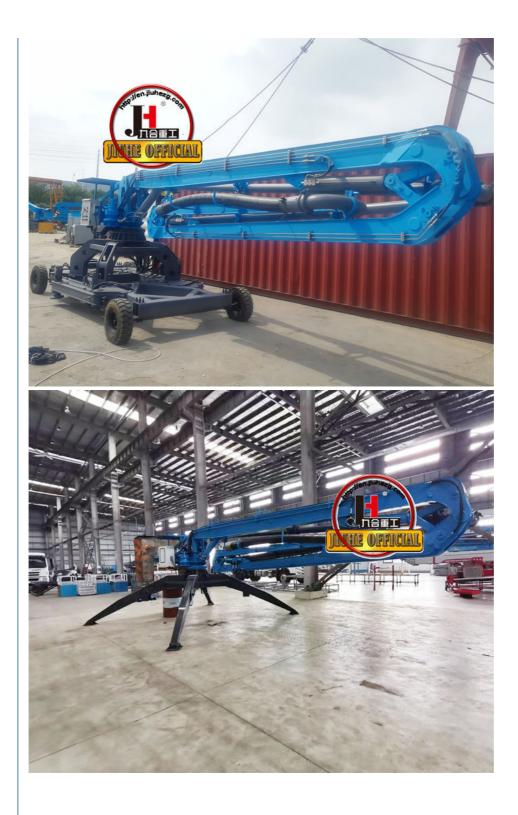

—0.8                           | 0.3—0.8                           |
| Rotary range(°)             | 0 360                             | 0 360                             |
| Supporting legs span (m)    | 4×4                               | 4.6×4.6                           |
| Overall height(m)           | 2.6                               | 32                                |
| Outline Dimension           |                                   |                                   |
| Bare machine weight(kg)     | 3230                              | 5000                              |
| Balance weight(kg)          | 2×1100                            | 2×1100                            |
| Control mode                | Panel/ Wireless remote<br>control | Panel/ Wireless remote<br>control |







COMPANY



# CERTIFICATE



## **Customer Visit**





### **Development strategy**

Strives for the survival by the quality, seek development by science and technology

# Corporate philosophy

People-oriented, science and technology enterprise, recruiting high level scientific and technological personnel, actively introduce advanced technology at home and abroad

# JiuHe Service

As a professional company, we promise as following:

#### JIUHE HEAVEY INDUSTRY MACHINERY service system MAX customer experiences.

### A. Pre-sales service:

- 1. Selecting the most suitable equipment,
- 2. Designing your personal machinery according to special construction demands,
- 3. Training your technicians to operate our equipment,
- 4. Providing advice to ensure equipment running well in various cons