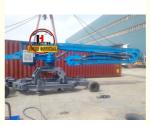

# JIUHE 13m 15m 17m 21mMobile Hydraulic Concrete Placing Boom Spider **Concrete Placing Boom Concrete Distributor In Vietnam**

### **Basic Information**

• Place of Origin:

- Brand Name: JIUHE
- Certification:
- Model Number:
- Minimum Order Quantity:
- Delivery Time: 15 WORKING DAYS

CHINA

ISO CE

L/C, T/T

100SET

1

13m 15m 17m 21m

- Payment Terms:
- Supply Ability:



### **Product Specification**

- Model: 13m 15m 17m 21m • Weight: 3500kg • UNIQUE SELLING POINT: Fully Hydraulic System New
- Condition:
- Highlight:
- hydraulic concrete placing boom 13m, hydraulic concrete placing boom 15m, Spider concrete Placing Boom 17m



### More Images









#### **Product Description**

JIUHE 13m 15m 17m Mobile Hydraulic Concrete Placing Boom Spider concrete Placing Boom concrete distributor in Vietnam In the voice of JIUHE MACHINERY GROUP, we are pleased to introduce the advantages of our Mobile Concrete Placing Boom:

1.Precision Construction: Our Mobile Concrete Placing Boom is equipped with advanced hydraulic systems and precision control technology to ensure the accurate placement of concrete. This means that in high-rise buildings, bridges, tunnels, or other construction projects, you can achieve highly precise and consistent concrete placement, reducing waste and rework.

2.Expanded Construction Range: The Mobile Concrete Placing Boom features adjustable arm lengths, allowing easy coverage of large construction areas, including tal