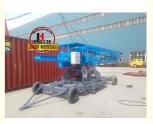

# JIUHE 13m 15m 17m 21mMobile Hydraulic Concrete Placing Boom Spider **Concrete Placing Boom Concrete Distributor In Vietnam**

### **Basic Information**

• Place of Origin:

- Brand Name: JIUHE
- Certification:
- Model Number:
- Minimum Order Quantity:
- Delivery Time: 15 WORKING DAYS

CHINA

ISO CE

L/C, T/T

100SET

1

13m 15m 17m 21m

- Payment Terms:
- Supply Ability:



### **Product Specification**

- Model: 13m 15m 17m 21m • Weight: 3500kg • UNIQUE SELLING POINT: Fully Hydraulic System New
- Condition:
- Highlight:
- hydraulic concrete placing boom 13m, hydraulic concrete placing boom 15m, Spider concrete Placing Boom 17m



### More Images









#### **Product Description**

JIUHE 13m 15m 17m Mobile Hydraulic Concrete Placing Boom Spider concrete Placing Boom concrete distributor in Vietnam In the voice of JIUHE MACHINERY GROUP, we are pleased to introduce the advantages of our Mobile Concrete Placing Boom:

1.Precision Construction: Our Mobile Concrete Placing Boom is equipped with advanced hydraulic systems and precision control technology to ensure the accurate placement of concrete. This means that in high-rise buildings, bridges, tunnels, or other construction projects, you can achieve highly precise and consistent concrete placement, reducing waste and rework.

2.Expanded Construction Range: The Mobile Concrete Placing Boom features adjustable arm lengths, allowing easy coverage of large construction areas, including tall