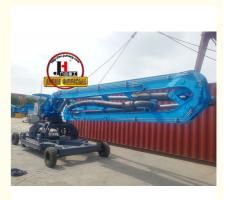

# JIUHE 13m 15m 17m 21mMobile Hydraulic Concrete Placing Boom Spider **Concrete Placing Boom Concrete Distributor In Vietnam**

#### **Product Description**

JIUHE 13m 15m 17m Mobile Hydraulic Concrete Placing Boom Spider concrete Placing Boom concrete distributor in Vietnam In the voice of JIUHE MACHINERY GROUP, we are pleased to introduce the advantages of our Mobile Concrete Placing Boom: