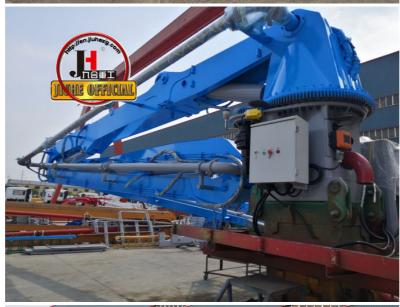

# JIUHE Manufacturer Factory HGP32 HG32 Stationary Hydraulic Concrete **Placing Boom**

### **Product Specification**

Model: 32m

• UNIQUE SELLING POINT: Fully Hydraulic System

• Condition: New • Power: 380V/50Hz

• Highlight: Concrete Placing Boom HGP32,

stationary placing boom HG32, stationary placing boom HGP32

### **Product Description**

JIUHE Manufacturer Factory HGP32 HG32 Stationary Hydraulic Concrete Placing Boom for Sale 32m self-climbing concrete placing boom

The self-climbing concrete placing boom is commonly used worldwide in various construction and building projects, especially in situations requiring concrete pouring at heights or within confined spaces. This type of equipment is highly beneficial and versatile. It finds widespread use in the construction industry and infrastructure development.

#### Here are the advantages of our 32-meter self-climbing concrete placing boom, as described:

- 1.Efficient Construction: Our 32-meter self-climbing concrete placing boom is designed for efficient construction. It can rapidly and accurately place concrete at various project locations, reducing labor and time costs while increasing construction speed.
- 2.Exceptional Working Range: This equipment boasts outstanding horizontal and vertical coverage, effortlessly reaching various construction areas, including high-rise buildings, bridges, tunnels, and more. This provides greater construction flexibility.
- 3.Automatic Elevation: The self-climbing feature allows the placing boom to elevate itself without the need for additional lifting equipment. This reduces site complexity and costs while enhancing efficiency.
- 4.Stability and Safety: We have always prioritized the stability and safety of our equipment. Our self-climbing concrete placing boom undergoes rigorous design and testing to ensure stable operation in various construction conditions, guaranteeing the safety of workers.