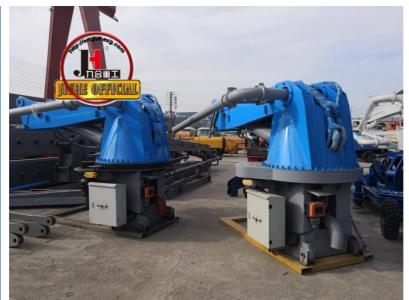

| Model                                                |                  | HG32                   |
|------------------------------------------------------|------------------|------------------------|
| Delivery pipe dimension(outside diameterxthickness)  |                  | 133x45                 |
| (mmxmm)                                              |                  |                        |
| Delivery hose dimension (inside diameterxlength)     |                  | p125x3000              |
| (mm xmm)                                             |                  | p123x3000              |
| Radius of placing boom(m)                            |                  | 31.7                   |
| Stationary height(to the join between the end of the |                  |                        |
| boom and swivel                                      |                  | 22.7                   |
| table( m )                                           |                  |                        |
| tower body mast section (mm)                         |                  | 750x750                |
| Slewing range()                                      |                  | 360                    |
| Power of motor(kw)                                   |                  | 15                     |
| Pressure of hydraulic system (MPa)                   |                  | 31                     |
| Type of hydraulic oil                                |                  | AW68                   |
| The min.Interval of climbingFrame (m)                | Climbing         | 3.0                    |
|                                                      | Placing concrete | -6.0                   |
|                                                      | Resting          |                        |
|                                                      |                  | cable remote control2. |
| Mode of operation                                    |                  | radio remote           |
|                                                      |                  | control                |
| power                                                |                  | 380V/50Hz              |
| wind speed                                           | Placing concrete | ≤60 km/h               |
|                                                      | Olimakina        | <00 lim / h            |
|                                                      | Climbing         | ≤28 km / h             |
| working temperature                                  |                  | 0~60C                  |