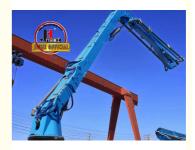

# JIUHE Manufacturer Factory HGP32 HG32 Stationary Hydraulic Concrete **Placing Boom**

### **Product Description**

JIUHE Manufacturer Factory HGP32 HG32 Stationary Hydraulic Concrete Placing Boom for Sale 32m self-climbing concrete placing boom

The self-climbing concrete placing boom is commonly used worldwide in various construction and building projects, especially in situations requiring concrete pouring at heights or within confined spaces. This type of equipment is highly beneficial and versatile. It finds widespread use in the construction industry and infrastructure development.

#### Here are the advantages of our 32-meter self-climbing concrete placing boom, as described:

- 1.Efficient Construction: Our 32-meter self-climbing concrete placing boom is designed for efficient construction. It can rapidly and accurately place concrete at various project locations, reducing labor and time costs while increasing construction speed.
- 2.Exceptional Working Range: This equipment boasts outstanding horizontal and vertical coverage, effortlessly reaching various construction areas, including high-rise buildings, bridges, tunnels, and more. This provides greater construction flexibility.
- 3.Automatic Elevation: The self-climbing feature allows the placing boom to elevate itself without the need for additional lifting equipment. This reduces site complexity and costs while enhancing efficiency.
- 4.Stability and Safety: We have always prioritized the stability and safety of our equipment. Our self-climbing concrete placing boom undergoes rigorous design and testing to ensure stable operation in various construction conditions, guaranteeing the safety of workers.