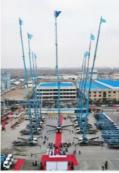

### **Product Description**

JIUHE Manufacturer Factory HGP32 HG32 Stationary Hydraulic Concrete Placing Boom for Sale 32m self-climbing concrete placing boom

The self-climbing concrete placing boom is commonly used worldwide in various construction and building projects, especially in situations requiring concrete pouring at heights or within confined spaces. This type of equipment is highly beneficial and versatile. It finds widespread use in the construction industry and infrastructure development.

#### Here are the advantages of our 32-meter self-climbing concrete placing boom, as described:

- 1.Efficient Construction: Our 32-meter self-climbing concrete placing boom is designed for efficient construction. It can rapidly and accurately place concrete at various project locations, reducing labor and time costs while increasing construction speed.
- 2.Exceptional Working Range: This equipment boasts outstanding horizontal and vertical coverage, effortlessly reaching various construction areas, including high-rise buildings, bridges, tunnels, and more. This provides greater construction flexibility.
- 3.Automatic Elevation: The self-climbing feature allows the placing boom to elevate itself without the need for additional lifting equipment. This reduces site complexity and costs while enhancing efficiency.
- 4.Stability and Safety: We have always prioritized the stability and safety of our equipment. Our self-climbing concrete placing boom undergoes rigorous design and testing to ensure stable operation in various construction conditions, guaranteeing the safety of workers.