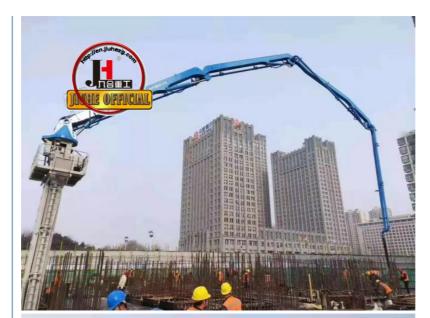

### **Product Description**

JIUHE Manufacturer Factory HGP32 HG32 Stationary Hydraulic Concrete Placing Boom for Sale 32m self-climbing concrete placing boom

The self-climbing concrete placing boom is commonly used worldwide in various construction and building projects, especially in situations requiring concrete pouring at heights or within confined spaces. This type of equipment is highly beneficial and versatile. It finds widespread use in the construction industry and infrastructure development.

It is typically employed in the construction of high-rise buildings, bridges, tunnels, dams,

factories, and a wide range of other construction projects. Such equipment is a common sight in construction and civil engineering globally.

#### Here are the advantages of our 32-meter self-climbing concrete placing boom, as described:

- 1.Efficient Construction: Our 32-meter self-climbing concrete placing boom is designed for efficient construction. It can rapidly and accurately place concrete at various project locations, reducing labor and time costs while increasing construction speed.
- 2.Exceptional Working Range: This equipment boasts outstanding horizontal and vertical coverage, effortlessly reaching various construction areas, including high-rise buildings, bridges, tunnels, and more. This provides greater construction flexibility.
- 3.Automatic Elevation: The self-climbing feature allows the placing boom to elevate itself without the need for additional lifting equipment. This reduces site complexity and costs while enhancing efficiency.
- 4.Stability and Safety: We have always prioritized the stability and safety of our equipment. Our self-climbing concrete placing boom undergoes rigorous design and testing to ensure stable operation in various construction conditions, guaranteeing the safety of workers.