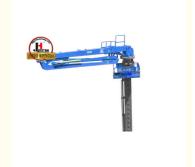

# JIUHE Manufacturer Factory HGP32 HG32 Stationary Hydraulic Concrete **Placing Boom**

### **Product Description**

JIUHE Manufacturer Factory HGP32 HG32 Stationary Hydraulic Concrete Placing Boom for Sale 32m self-climbing concrete placing boom

The self-climbing concrete placing boom is commonly used worldwide in various construction and building projects, especially in situations requiring concrete pouring at heights or within confined spaces. This type of equipment is highly beneficial and versatile. It finds widespread use in the construction industry and infrastructure development.

#### Here are the advantages of our 32-meter self-climbing concrete placing boom, as described:

- 1.Efficient Construction: Our 32-meter self-climbing concrete placing boom is designed for efficient construction. It can rapidly and accurately place concrete at various project locations, reducing labor and time costs while increasing construction speed.
- 2.Exceptional Working Range: This equipment boasts outstanding horizontal and vertical coverage, effortlessly reaching various construction areas, including high-rise buildings, bridges, tunnels, and more. This provides greater construction flexibility.
- 3.Automatic Elevation: The self-climbing feature allows the placing boom to elevate itself without the need for additional lifting equipment. This reduces site complexity and costs while enhancing efficiency.
- 4.Stability and Safety: We have always prioritized the stability and safety of our equipment. Our self-climbing concrete placing boom undergoes rigorous design and testing to ensure stable operation in various construction conditions, guaranteeing the safety of workers.