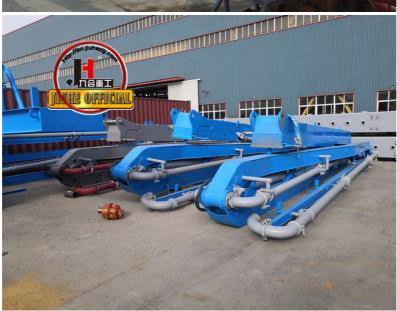

# JIUHE Manufacturer Factory HGP32 HG32 Stationary Hydraulic Concrete **Placing Boom**

### **Product Specification**

Model: 32m

• UNIQUE SELLING POINT: Fully Hydraulic System

• Condition: New • Power: 380V/50Hz

• Highlight: Concrete Placing Boom HGP32,

stationary placing boom HG32, stationary placing boom HGP32

### **Product Description**

JIUHE Manufacturer Factory HGP32 HG32 Stationary Hydraulic Concrete Placing Boom for Sale 32m self-climbing concrete placing boom

The self-climbing concrete placing boom is commonly used worldwide in various construction and building projects, especially in situations requiring concrete pouring at heights or within confined spaces. This type of equipment is highly beneficial and versatile. It finds widespread use in the construction industry and infrastructure development.

#### Here are the advantages of our 32-meter self-climbing concrete placing boom, as described:

- 1.Efficient Construction: Our 32-meter self-climbing concrete placing boom is designed for efficient construction. It can rapidly and accurately place concrete at various project locations, reducing labor and time costs while increasing construction speed.
- 2.Exceptional Working Range: This equipment boasts outstanding horizontal and vertical coverage, effortlessly reaching various construction areas, including high-rise buildings, bridges, tunnels, and more. This provides greater construction flexibility.
- 3.Automatic Elevation: The self-climbing feature allows the placing boom to elevate itself without the need for additional lifting equipment. This reduces site complexity and costs while enhancing efficiency.
- 4.Stability and Safety: We have always prioritized the stability and safety of our equipment. Our self-climbing concrete placing boom undergoes rigorous design and testing to ensure stable operation in various construction conditions, guaranteeing the safety of workers.