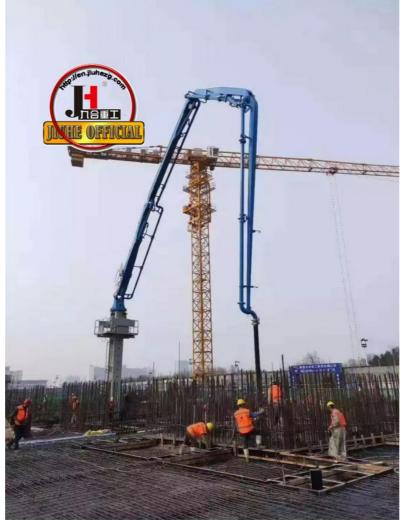

### **Product Description**

JIUHE Manufacturer Factory HGP32 HG32 Stationary Hydraulic Concrete Placing Boom for Sale 32m self-climbing concrete placing boom

The self-climbing concrete placing boom is commonly used worldwide in various construction and building projects, especially in situations requiring concrete pouring at heights or within confined spaces. This type of equipment is highly beneficial and versatile. It finds widespread use in the construction industry and infrastructure development.

It is typically employed in the construction of high-rise buildings, bridges, tunnels, dams,

factories, and a wide range of other construction projects. Such equipment is a common sight in construction and civil engineering globally.

#### Here are the advantages of our 32-meter self-climbing concrete placing boom, as described:

- 1.Efficient Construction: Our 32-meter self-climbing concrete placing boom is designed for efficient construction. It can rapidly and accurately place concrete at various project locations, reducing labor and time costs while increasing construction speed.
- 2.Exceptional Working Range: This equipment boasts outstanding horizontal and vertical coverage, effortlessly reaching various construction areas, including high-rise buildings, bridges, tunnels, and more. This provides greater construction flexibility.
- 3.Automatic Elevation: The self-climbing feature allows the placing boom to elevate itself without the need for additional lifting equipment. This reduces site complexity and costs while enhancing efficiency.
- 4.Stability and Safety: We have always prioritized the stability and safety of our equipment. Our self-climbing concrete placing boom undergoes rigorous design and testing to ensure stable operation in various construction conditions, guaranteeing the safety of workers.