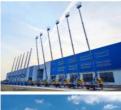

### **Product Description**

JIUHE Manufacturer Factory HGP32 HG32 Stationary Hydraulic Concrete Placing Boom for Sale 32m self-climbing concrete placing boom

The self-climbing concrete placing boom is commonly used worldwide in various construction and building projects, especially in situations requiring concrete pouring at heights or within confined spaces. This type of equipment is highly beneficial and versatile. It finds widespread use in the construction industry and infrastructure development.

#### Here are the advantages of our 32-meter self-climbing concrete placing boom, as described:

- 1.Efficient Construction: Our 32-meter self-climbing concrete placing boom is designed for efficient construction. It can rapidly and accurately place concrete at various project locations, reducing labor and time costs while increasing construction speed.
- 2.Exceptional Working Range: This equipment boasts outstanding horizontal and vertical coverage, effortlessly reaching various construction areas, including high-rise buildings, bridges, tunnels, and more. This provides greater construction flexibility.
- 3.Automatic Elevation: The self-climbing feature allows the placing boom to elevate itself without the need for additional lifting equipment. This reduces site complexity and costs while enhancing efficiency.
- 4.Stability and Safety: We have always prioritized the stability and safety of our equipment. Our self-climbing concrete placing boom undergoes rigorous design and testing to ensure stable operation in various construction conditions, guaranteeing the safety of workers.