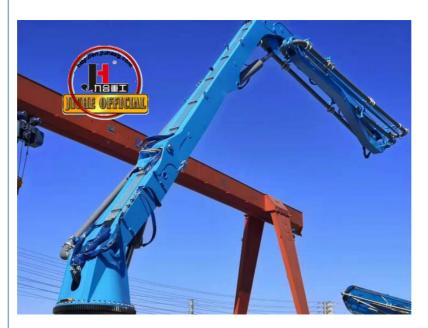

### **Product Description**

JIUHE Manufacturer Factory HGP32 HG32 Stationary Hydraulic Concrete Placing Boom for Sale 32m self-climbing concrete placing boom

The self-climbing concrete placing boom is commonly used worldwide in various construction and building projects, especially in situations requiring concrete pouring at heights or within confined spaces. This type of equipment is highly beneficial and versatile. It finds widespread use in the construction industry and infrastructure development.

#### Here are the advantages of our 32-meter self-climbing concrete placing boom, as described:

- 1.Efficient Construction: Our 32-meter self-climbing concrete placing boom is designed for efficient construction. It can rapidly and accurately place concrete at various project locations, reducing labor and time costs while increasing construction speed.
- 2.Exceptional Working Range: This equipment boasts outstanding horizontal and vertical coverage, effortlessly reaching various construction areas, including high-rise buildings, bridges, tunnels, and more. This provides greater construction flexibility.
- 3.Automatic Elevation: The self-climbing feature allows the placing boom to elevate itself without the need for additional lifting equipment. This reduces site complexity and costs while enhancing efficiency.
- 4.Stability and Safety: We have always prioritized the stability and safety of our equipment. Our self-climbing concrete placing boom undergoes rigorous design and testing to ensure stable operation in various construction conditions, guaranteeing the safety of workers.