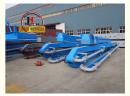

# JIUHE Manufacturer Factory HGP32 HG32 Stationary Hydraulic Concrete **Placing Boom**

### **Product Description**

JIUHE Manufacturer Factory HGP32 HG32 Stationary Hydraulic Concrete Placing Boom for Sale 32m self-climbing concrete placing boom

The self-climbing concrete placing boom is commonly used worldwide in various construction and building projects, especially in situations requiring concrete pouring at heights or within confined spaces. This type of equipment is highly beneficial and versatile. It finds widespread use in the construction industry and infrastructure development.

#### Here are the advantages of our 32-meter self-climbing concrete placing boom, as described:

- 1.Efficient Construction: Our 32-meter self-climbing concrete placing boom is designed for efficient construction. It can rapidly and accurately place concrete at various project locations, reducing labor and time costs while increasing construction speed.
- 2.Exceptional Working Range: This equipment boasts outstanding horizontal and vertical coverage, effortlessly reaching various construction areas, including high-rise buildings, bridges, tunnels, and more. This provides greater construction flexibility.
- 3.Automatic Elevation: The self-climbing feature allows the placing boom to elevate itself without the need for additional lifting equipment. This reduces site complexity and costs while enhancing efficiency.
- 4.Stability and Safety: We have always prioritized the stability and safety of our equipment. Our self-climbing concrete placing boom undergoes rigorous design and testing to ensure stable operation in various construction conditions, guaranteeing the safety of workers.