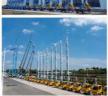

32M hydraulic spider placing boom

#### Product Description

JIUHE self climbing 32M hydraulic spider placing boom concrete placing concretes pumps for sale 32m self-climbing concrete placing boom

The self-climbing concrete placing boom is commonly used worldwide in various construction and building projects, especially in situations requiring concrete pouring at heights or within confined spaces. This type of equipment is highly beneficial and versatile. It finds widespread use in the construction industry and infrastructure development.

It is typically employed in the construction of high-rise buildings, bridges, tunnels, dams, factories, and a wide range of other construction projects. Such equipment is a common sight in construction and civil engineering globally.