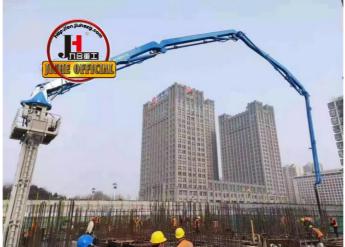

32M hydraulic spider placing boom

#### Product Description

JIUHE self climbing 32M hydraulic spider placing boom concrete placing concretes pumps for sale 32m self-climbing concrete placing boom

The self-climbing concrete placing boom is commonly used worldwide in various construction and building projects, especially in situations requiring concrete pouring at heights or within confined spaces. This type of equipment is highly beneficial and versatile. It finds widespread use in the construction industry and infrastructure development.

It is typically employed in the construction of high-rise buildings, bridges, tunnels, dams, factories, and a wide range of other construction projects. Such equipment is a common sight in construction and civil engineering globally.

2.Exceptional Working Range: This equipment boasts outstanding horizontal and vertical coverage, effortlessly reaching various construction areas, including high-rise buildings, bridges, tunnels, and more. This provides greater construction flexibility.