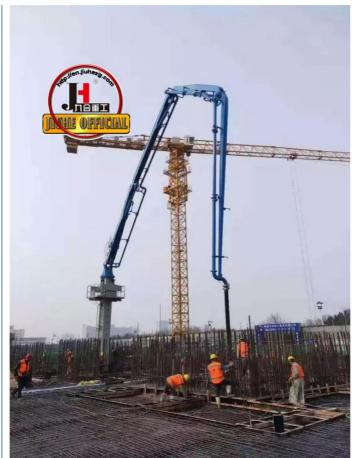

32M hydraulic spider placing boom

#### Product Description

JIUHE self climbing 32M hydraulic spider placing boom concrete placing concretes pumps for sale 32m self-climbing concrete placing boom

The self-climbing concrete placing boom is commonly used worldwide in various construction and building projects, especially in situations requiring concrete pouring at heights or within confined spaces. This type of equipment is highly beneficial and versatile. It finds widespread use in the construction industry and infrastructure development.

3.Automatic Elevation: The self-climbing feature allows the placing boom to elevate itself without the need for additional lifting equipment. This reduces site complexity and costs while enhancing efficiency.