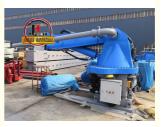

# JIUHE Self Climbing 32M Hydraulic Spider Placing Boom Concrete Placing

32M hydraulic spider placing boom

#### Product Description

JIUHE self climbing 32M hydraulic spider placing boom concrete placing concretes pumps for sale 32m self-climbing concrete placing boom

The self-climbing concrete placing boom is commonly used worldwide in various construction and building projects, especially in situations requiring concrete pouring at heights or within confined spaces. This type of equipment is highly beneficial and versatile. It finds widespread use in the construction industry and infrastructure development.