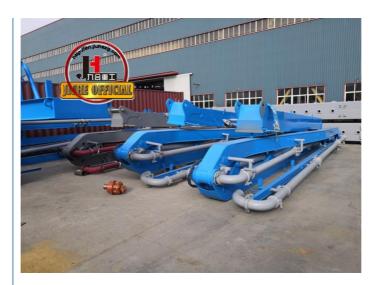

32M hydraulic spider placing boom

#### Product Description

JIUHE self climbing 32M hydraulic spider placing boom concrete placing concretes pumps for sale 32m self-climbing concrete placing boom

The self-climbing concrete placing boom is commonly used worldwide in various construction and building projects, especially in situations requiring concrete pouring at heights or within confined spaces. This type of equipment is highly beneficial and versatile. It finds widespread use in the construction industry and infrastructure development.

It is typically employed in the construction of high-rise buildings, bridges, tunnels, dams, factories, and a wide range of other construction projects. Such equipment is a common sight in construction and civil engineering globally.