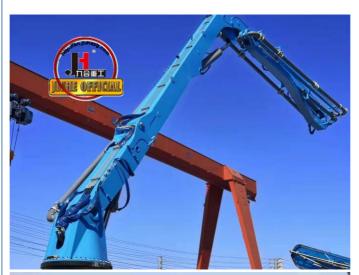

32M hydraulic spider placing boom

#### More Images

#### Product Description

JIUHE self climbing 32M hydraulic spider placing boom concrete placing concretes pumps for sale 32m self-climbing concrete placing boom

The self-climbing concrete placing boom is commonly used worldwide in various construction and building projects, especially in situations requiring concrete pouring at heights or within confined spaces. This type of equipment is highly beneficial and versatile. It finds widespread use in the construction industry and infrastructure development.