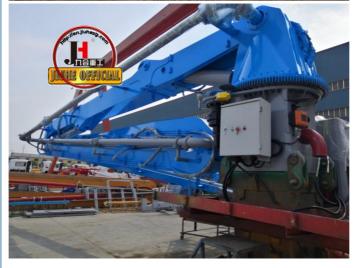

#### More Images

| Model                                                                          |                             | HG32                                            |
|--------------------------------------------------------------------------------|-----------------------------|-------------------------------------------------|
| Delivery pipe dimension(outside diameterxthickness (mmxmm)                     |                             | 133x45                                          |
| Delivery hose dimension (inside diameterxlength)<br>(mm xmm)                   |                             | p125x3000                                       |
| Radius of placing boom(m)                                                      |                             | 31.7                                            |
| Stationary height(to the join between the end of the boom and swivel table( m) |                             | 22.7                                            |
| tower body mast section (mm)                                                   |                             | 750×750                                         |
| Slewing range()                                                                |                             | 360                                             |
| Power of motor(kw)                                                             |                             | 15                                              |
| Pressure of hydraulic system (MPa)                                             |                             | 31                                              |
| Type of hydraulic oil                                                          |                             | AW68                                            |
| The min.Interval of climbingFrame (m)                                          | Climbing                    | 3.0                                             |
|                                                                                | Placing concrete<br>Resting | -6.0                                            |
| Mode of operation                                                              |                             | cable remote control2.     radio remote control |
| power                                                                          |                             | 380V/50Hz                                       |
| wind speed                                                                     | Placing concrete            | ≤60 km/h                                        |
|                                                                                | Climbing                    | ≤28 km / h                                      |
| working temperature                                                            |                             | 0~60C                                           |