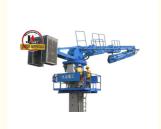

# JIUHE Self Climbing 32M Hydraulic Spider Placing Boom Concrete Placing

32M hydraulic spider placing boom

#### Product Description

JIUHE self climbing 32M hydraulic spider placing boom concrete placing concretes pumps for sale 32m self-climbing concrete placing boom

The self-climbing concrete placing boom is commonly used worldwide in various construction and building projects, especially in situations requiring concrete pouring at heights or within confined spaces. This type of equipment is highly beneficial and versatile. It finds widespread use in the construction industry and infrastructure development.