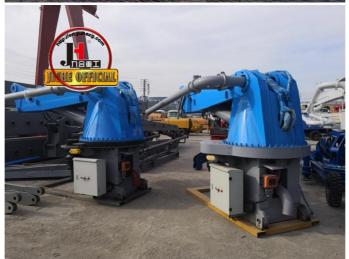

#### More Images

| Model                                                                          |                             | HG32                                            |
|--------------------------------------------------------------------------------|-----------------------------|-------------------------------------------------|
| Delivery pipe dimension(outside diameterxthickness (mmxmm)                     |                             | 133x45                                          |
| Delivery hose dimension (inside diameterxlength)<br>(mm xmm)                   |                             | p125x3000                                       |
| Radius of placing boom(m)                                                      |                             | 31.7                                            |
| Stationary height(to the join between the end of the boom and swivel table( m) |                             | 22.7                                            |
| tower body mast section (mm)                                                   |                             | 750×750                                         |
| Slewing range()                                                                |                             | 360                                             |
| Power of motor(kw)                                                             |                             | 15                                              |
| Pressure of hydraulic system (MPa)                                             |                             | 31                                              |
| Type of hydraulic oil                                                          |                             | AW68                                            |
| The min.Interval of climbingFrame (m)                                          | Climbing                    | 3.0                                             |
|                                                                                | Placing concrete<br>Resting | -6.0                                            |
| Mode of operation                                                              |                             | cable remote control2.     radio remote control |
| power                                                                          |                             | 380V/50Hz                                       |
| wind speed                                                                     | Placing concrete            | ≤60 km/h                                        |
|                                                                                | Climbing                    | ≤28 km / h                                      |
| working temperature                                                            |                             | 0~60C                                           |