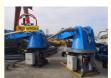

#### More Images

#### Product Description

JIUHE self climbing 32M hydraulic spider placing boom concrete placing concretes pumps for sale 32m self-climbing concrete placing boom

The self-climbing concrete placing boom is commonly used worldwide in various construction and building projects, especially in situations requiring concrete pouring at heights or within confined spaces. This type of equipment is highly beneficial and versatile. It finds widespread use in the construction industry and infrastructure development.