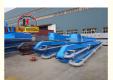

for more products please visit us on concretepumpstrucks.com

# JIUHE Self Climbing 32M Hydraulic Spider Placing Boom Concrete Placing

## Concretes Pumps

#### Basic Information

Place of Origin: CHINA
Brand Name: JIUHE
Certification: ISO CE
Model Number: 32m
Minimum Order Quantity: 1

Delivery Time: 15 WORKING DAYS

Payment Terms: L/C, T/TSupply Ability: 100SET



#### **Product Specification**

Model: 32i

• UNIQUE SELLING POINT: Fully Hydraulic System

Condition: NewPower: 380V/50Hz

 Highlight: 32M hydraulic placing boom concrete pump, self climbing spider placing boom,

32M hydraulic spider placing boom



#### More Images











#### Product Description

JIUHE self climbing 32M hydraulic spider placing boom concrete placing concretes pumps for sale 32m self-climbing concrete placing boom

The self-climbing concrete placing boom is commonly used worldwide in various construction and building projects, especially in situations requiring concrete pouring at heights or within confined spaces. This type of equipment is highly beneficial and versatile. It finds widespread use in the construction industry and infrastructure development.

It is typically employed in the construction of high-rise buildings, bridges, tunnels, dams, factories, and a wide range of other construction projects. Such equipment is a common sight in construction and civil engineering globally.

Here are the advantages of our 32-meter self-cl