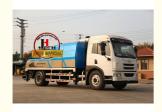

# JIUHE Truck Mounted Concrete Pump Manufacturer HBC100 Truck Mounted Concrete Line Pump

### **Basic Information**

Place of Origin: CHINA
Brand Name: JIUHE
Certification: ISO CE
Model Number: 100m3/h

Minimum Order Quantity: 1

Packaging Details: 40 CONTAINERDelivery Time: 15 WORKING DAYS

Payment Terms: L/C, T/TSupply Ability: 100SET



### **Product Specification**

Brand: JIUHE
Warranty: 1 Year
Condition: New
Brand Of Diesel Engine: DEUTZ

Keyword: Concrete Line Pump

Main Pump: RexrothCylinder Diameter: 200mmHopper Capacity: 0.6m3

• Max. Aggregate Diameter: Crushed Stone: 40 / Pebble: 50

Max. Delivery Distance: 1000m
Max. Delivery Height: 260m
Max. Horizontal Delivery Distance: 880m

• Max. Theoretical Conveying 100m3/h

Capacity:

O. Hat Diameters 105---



### More Images







### **Product Description**

JIUHE Truck Mounted Concrete Pump Manufacturer HBC100 Truck Mounted Concrete Line Pump For Sale **Truck mounted concrete pump** 

Jiuhe cooperates with internationally known industrial design company to have the product combined aesthetic thoughts, making it with a all around creative design, then the new vehicular concrete pump was launched after a full research on its reasonable whole layout. Adopting Europe fashionable design idea makes product appearance beautiful, styled, smooth and human-friendly. All of those Giveing customers a great feast, and at the same time, the convenience of operation and maintenance are also increased a lot. Thoughtful attention to every details guarantee product with best quality to the number 1 in domestic market and the