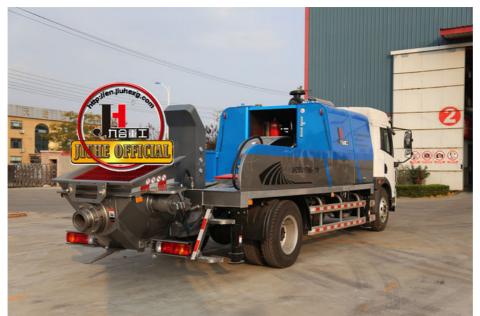

### More Images

### **Product Description**

JIUHE Truck Mounted Concrete Pump Manufacturer HBC100 Truck Mounted Concrete Line Pump For Sale **Truck mounted concrete pump** 

Jiuhe cooperates with internationally known industrial design company to have the product combined aesthetic thoughts, making it with a all around creative design, then the new vehicular concrete pump was launched after a full research on its reasonable whole layout. Adopting Europe fashionable design idea makes product appearance beautiful, styled, smooth and human-friendly. All of those Giveing customers a great feast, and at the same time, the convenience of operation and maintenance are also increased a lot. Thoughtful attention to every details guarantee product with best quality to the number 1 in domestic market and the leading role in world.