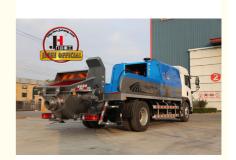

# JIUHE Truck Mounted Concrete Pump Manufacturer HBC100 Truck Mounted Concrete Line Pump

### **Product Description**

JIUHE Truck Mounted Concrete Pump Manufacturer HBC100 Truck Mounted Concrete Line Pump For Sale **Truck mounted concrete pump** 

Jiuhe cooperates with internationally known industrial design company to have the product combined aesthetic thoughts, making it with a all around creative design, then the new vehicular concrete pump was launched after a full research on its reasonable whole layout. Adopting Europe fashionable design idea makes product appearance beautiful, styled, smooth and human-friendly. All of those Giveing customers a great feast, and at the same time, the convenience of operation and maintenance are also increased a lot. Thoughtful attention to every details guarantee product with best quality to the number 1 in domestic market and the leading role in world.