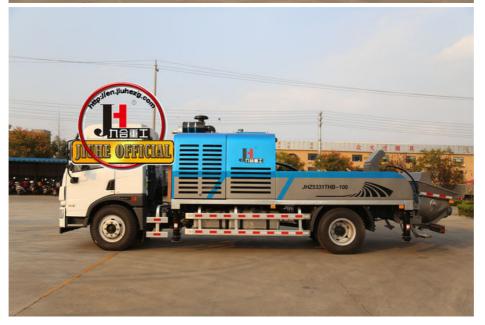

### More Images

### **Product Description**

JIUHE Truck Mounted Concrete Pump Manufacturer HBC100 Truck Mounted Concrete Line Pump For Sale **Truck mounted concrete pump** 

Jiuhe cooperates with internationally known industrial design company to have the product combined aesthetic thoughts, making it with a all around creative design, then the new vehicular concrete pump was launched after a full research on its reasonable whole layout. Adopting Europe fashionable design idea makes product appearance beautiful, styled, smooth and human-friendly. All of those Giveing customers a great feast, and at the same time, the convenience of operation and maintenance are also increased a lot. Thoughtful attention to every details guarantee product with best quality to the number 1 in domestic market and the leading role in world.