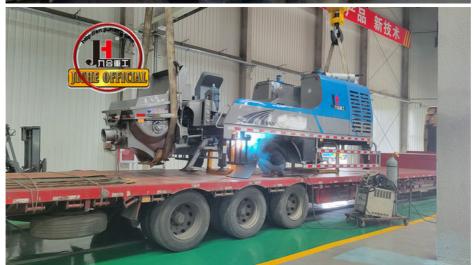

|                | Manual /Wire手 ,有 遥控                        |
|                          | Lubrication mode<br>滑方式                          |                | Automatic自                                 |
| Overall<br>dimensi<br>on | Length (mm) 度                                    | mm             | 9195                                       |
|                          | Width (mm) 度                                     | mm             | 2458                                       |
|                          | Height (mm)高度                                    | mm             | 2623                                       |
| Full-load total weight 重 |                                                  | Kg             | 13500                                      |















### COMPANY













### **CERTIFICATE**







## **Trade Assurance** 100%protection for product quality and on-time shipment.































# **Customer Visit**



# **Exhibition**



# Packing



Development strategy

Strives for the survival by the quality, seek development by science and technology

### Corporate philosophy

People-oriented, science and technology enterprise, recruiting high level scientific and technological personnel, actively introduce advanced technology at home and abroad

### JiuHe Service

As a professional company, we promise as following:

### JIUHE HEAVEY INDUSTRY MACHINERY service system MAX customer experiences.

### A. Pre-sales service:

- 1. Selecting the most suitable equipment.
- 2. Designing your personal machinery acco