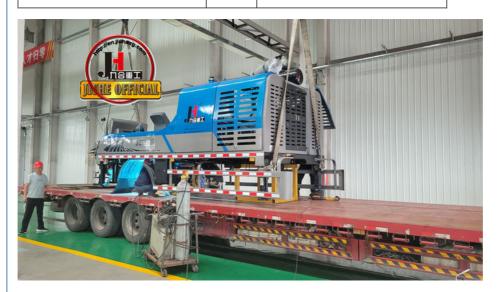

|                | Manual /Wire手 ,有 遥控                        |
|                          | Lubrication mode<br>滑方式                          |                | Automatic自                                 |
| Overall<br>dimensi<br>on | Length (mm) 度                                    | mm             | 9195                                       |
|                          | Width (mm) 度                                     | mm             | 2458                                       |
|                          | Height (mm)高度                                    | mm             | 2623                                       |
| Full-load total weight 重 |                                                  | Kg             | 13500                                      |















### COMPANY













### **CERTIFICATE**







## **Trade Assurance** 100%protection for product quality and on-time shipment.































# **Customer Visit**



# **Exhibition**



# Packing



Development strategy

Strives for the survival by the quality, seek development by science and technology

### Corporate philosophy

People-oriented, science and technology enterprise, recruiting high level scientific and technological personnel, actively introduce advanced technology at home and abroad

### JiuHe Service

As a professional company, we promise as following:

### JIUHE HEAVEY INDUSTRY MACHINERY service system MAX customer experiences.

### A. Pre-sales service:

- 1. Selecting the most suitable equipment.
- 2. Designing your personal machinery