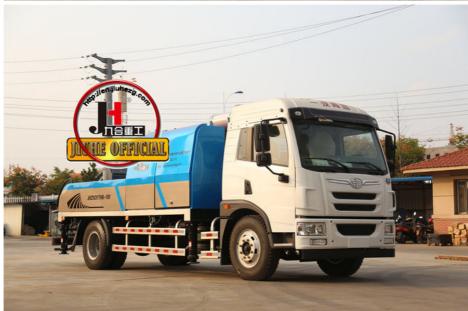

### More Images

### **Product Description**

JIUHE Truck Mounted Concrete Pump Manufacturer HBC100 Truck Mounted Concrete Line Pump For Sale **Truck mounted concrete pump** 

Jiuhe cooperates with internationally known industrial design company to have the product combined aesthetic thoughts, making it with a all around creative design, then the new vehicular concrete pump was launched after a full research on its reasonable whole layout. Adopting Europe fashionable design idea makes product appearance beautiful, styled, smooth and human-friendly. All of those Giveing customers a great feast, and at the same time, the convenience of operation and maintenance are also increased a lot. Thoughtful attention to every details guarantee product with best quality to the number 1 in domestic market and the leading role in world.