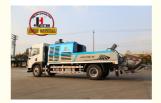

# JIUHE Truck Mounted Concrete Pump Manufacturer HBC100 Truck Mounted Concrete Line Pump

### **Product Description**

JIUHE Truck Mounted Concrete Pump Manufacturer HBC100 Truck Mounted Concrete Line Pump For Sale **Truck mounted concrete pump** 

Jiuhe cooperates with internationally known industrial design company to have the product combined aesthetic thoughts, making it with a all around creative design, then the new vehicular concrete pump was launched after a full research on its reasonable whole layout. Adopting Europe fashionable design idea makes product appearance beautiful, styled, smooth and human-friendly. All of those Giveing customers a great feast, and at the same time, the convenience of operation and maintenance are also increased a lot. Thoughtful attention to every details guarantee product with best quality to the number 1 in domestic market and the leading role in world.