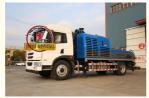

# JIUHE Truck Mounted Concrete Pump Manufacturer HBC100 Truck Mounted Concrete Line Pump

### **Basic Information**

Place of Origin: CHINA
Brand Name: JIUHE
Certification: ISO CE
Model Number: 100m3/h

Minimum Order Quantity: 1

Packaging Details: 40 CONTAINERDelivery Time: 15 WORKING DAYS

Payment Terms: L/C, T/TSupply Ability: 100SET



### **Product Specification**

Brand: JIUHE
Warranty: 1 Year
Condition: New
Brand Of Diesel Engine: DEUTZ

Keyword: Concrete Line Pump

Main Pump: RexrothCylinder Diameter: 200mmHopper Capacity: 0.6m3

• Max. Aggregate Diameter: Crushed Stone: 40 / Pebble: 50

Max. Delivery Distance: 1000m
Max. Delivery Height: 260m
Max. Horizontal Delivery Distance: 880m

• Max. Theoretical Conveying 100m3/h

Capacity:

O. Hat Diameters 105---



### More Images







### **Product Description**

JIUHE Truck Mounted Concrete Pump Manufacturer HBC100 Truck Mounted Concrete Line Pump For Sale **Truck mounted concrete pump** 

Jiuhe cooperates with internationally known industrial design company to have the product combined aesthetic thoughts, making it with a all around creative design, then the new vehicular concrete pump was launched after a full research on its reasonable whole layout. Adopting Europe fashionable design idea makes product appearance beautiful, styled, smooth and human-friendly. All of those Giveing customers a great feast, and at the same time, the convenience of operation and maintenance are also increased a lot. Thoughtful attention to every details guarantee product with best quality to the number 1 in domestic market and the le