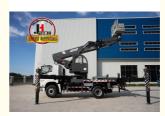

# 21m 23m 24m 25m 29m 32m 38m 45m 50m 55m Aerial Work Truck HOWO Aerial Work Vehicle ISUZU High Working Platforml

### Product Description

21m 23m 24m 25m 29m 32m 38m 45m 50m 55m aerial work truck HOWO aerial work vehicle ISUZU high working platforml

JIUHE 45M truck mounted aerial work platform( high altitude working truck ) isnew product of JIUHE group, set many function in one machine, specification, performance advanced than domestic same level products.

JIUHE High altitude working truck Available Model: 21M 23M 25M 29M 38M 45M, any model interest you, welcome contact us.