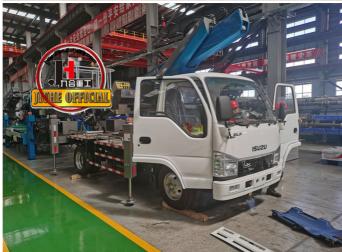

| 18m~55m                                                                                              |
| Vehicle name                 | SINOTRUK, FAW, ISUZU                                                                                 |
| Boom Type                    | 7 sections synchronous scaling                                                                       |
| city voltage                 | have 220V                                                                                            |
| ARP                          | yes                                                                                                  |
| Over loading inspection      | ves                                                                                                  |

















### COMPANY











# **CERTIFICATE**





































# **Customer Visit**



### **Exhibition**



### **Packing**



## Development strategy

Strives for the survival by the quality, seek development by science and technology

### Corporate philosophy

People-oriented, science and technology enterprise, recruiting high level scientific and technological personnel, actively introduce advanced technology at home and abroad

# JiuHe Service

As a professional company,we promise as following:

## JIUHE HEAVEY INDUSTRY MACHINERY service system MAX customer experiences.

## A. Pre-sales service:

- 1. Selecting the most suitable equipment,
- 2. Designing your personal machinery according to special construction demands,
- 3. Training your technicians to operate our