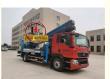

# 21m 23m 24m 25m 29m 32m 38m 45m 50m 55m Aerial Work Truck HOWO Aerial Work Vehicle ISUZU High Working Platforml

### Product Description

21m 23m 24m 25m 29m 32m 38m 45m 50m 55m aerial work truck HOWO aerial work vehicle ISUZU high working platforml

JIUHE 45M truck mounted aerial work platform( high altitude working truck ) isnew product of JIUHE group, set many function in one machine, specification, performance advanced than domestic same level products.

JIUHE High altitude working truck Available Model: 21M 23M 25M 29M 38M 45M, any model interest you, welcome contact us.