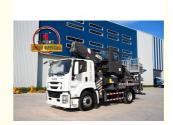

# 21m 23m 24m 25m 29m 32m 38m 45m 50m 55m Aerial Work Truck HOWO Aerial Work Vehicle ISUZU High Working Platforml

### Product Description

21m 23m 24m 25m 29m 32m 38m 45m 50m 55m aerial work truck HOWO aerial work vehicle ISUZU high working platforml

JIUHE 45M truck mounted aerial work platform( high altitude working truck ) isnew product of JIUHE group, set many function in one machine, specification, performance advanced than domestic same level products.

JIUHE High altitude working truck Available Model: 21M 23M 25M 29M 38M 45M, any model interest you, welcome contact us.