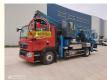

# 21m 23m 24m 25m 29m 32m 38m 45m 50m 55m Aerial Work Truck HOWO Aerial Work Vehicle ISUZU High Working Platforml

### Product Description

21m 23m 24m 25m 29m 32m 38m 45m 50m 55m aerial work truck HOWO aerial work vehicle ISUZU high working platforml

JIUHE 45M truck mounted aerial work platform( high altitude working truck ) isnew product of JIUHE group, set many function in one machine, specification, performance advanced than domestic same level products.

JIUHE High altitude working truck Available Model: 21M 23M 25M 29M 38M 45M, any model interest you, welcome contact us.