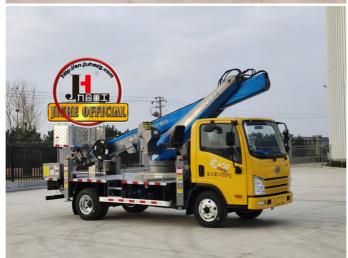

# 21m 23m 24m 25m 29m 32m 38m 45m 50m 55m Aerial Work Truck HOWO Aerial Work Vehicle ISUZU High Working Platforml

### Product Description

21m 23m 24m 25m 29m 32m 38m 45m 50m 55m aerial work truck HOWO aerial work vehicle ISUZU high working platforml

JIUHE 45M truck mounted aerial work platform( high altitude working truck ) isnew product of JIUHE group, set many function in one machine, specification, performance advanced than domestic same level products.

#### **Product Specification**

Name:

• Model: 21m 23m 24m 25m 29m 32m 38m 45m 50m

Aerial Platform Truck

Bated Load: 400kg

• Highlight: 45m aerial work truck, 50m aerial work truck,

55m truck mounted elevated work platform