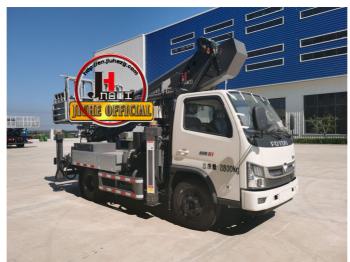

# 21m 23m 24m 25m 29m 32m 38m 45m 50m 55m Aerial Work Truck HOWO Aerial Work Vehicle ISUZU High Working Platforml

### Product Description

21m 23m 24m 25m 29m 32m 38m 45m 50m 55m aerial work truck HOWO aerial work vehicle ISUZU high working platforml

JIUHE 45M truck mounted aerial work platform( high altitude working truck ) isnew product of JIUHE group, set many function in one machine, specification, performance advanced than domestic same level products.

JIUHE High altitude working truck Available Model: 21M 23M 25M 29M 38M 45M, any model interest you, welcome contact us.