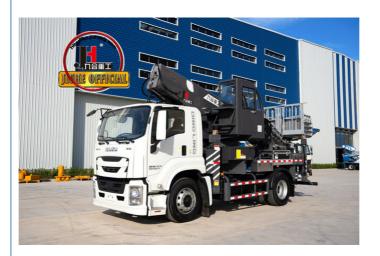

# 21m 23m 24m 25m 29m 32m 38m 45m 50m 55m Aerial Work Truck HOWO Aerial Work Vehicle ISUZU High Working Platforml

### Product Description

21m 23m 24m 25m 29m 32m 38m 45m 50m 55m aerial work truck HOWO aerial work vehicle ISUZU high working platforml

JIUHE 45M truck mounted aerial work platform( high altitude working truck ) isnew product of JIUHE group, set many function in one machine, specification, performance advanced than domestic same level products.

JIUHE High altitude working truck Available Model: 21M 23M 25M 29M 38M 45M, any model interest you, welcome contact us.