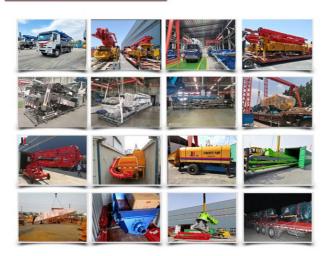

#### More Images

### Product Description

21m 23m 24m 25m 29m 32m 38m 45m 50m 55m aerial work truck HOWO aerial work vehicle ISUZU high working platforml

JIUHE 45M truck mounted aerial work platform( high altitude working truck ) isnew product of JIUHE group, set many function in one machine, specification, performance advanced than domestic same level products.

JIUHE High altitude working truck Available Model: 21M 23M 25M 29M 38M 45M, any model interest you, welcome contact us.