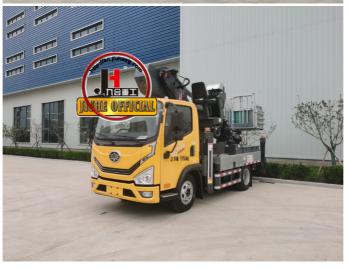

# 21m 23m 24m 25m 29m 32m 38m 45m 50m 55m Aerial Work Truck HOWO Aerial Work Vehicle ISUZU High Working Platforml

### Product Description

21m 23m 24m 25m 29m 32m 38m 45m 50m 55m aerial work truck HOWO aerial work vehicle ISUZU high working platforml

JIUHE 45M truck mounted aerial work platform( high altitude working truck ) isnew product of JIUHE group, set many function in one machine, specification, performance advanced than domestic same level products.

#### **Product Specification**

Name:

• Model: 21m 23m 24m 25m 29m 32m 38m 45m 50m

Aerial Platform Truck

Bated Load: 400kg

• Highlight: 45m aerial work truck, 50m aerial work truck,

55m truck mounted elevated work platform