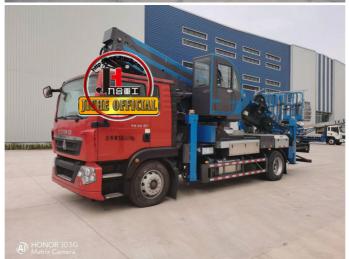

# 21m 23m 24m 25m 29m 32m 38m 45m 50m 55m Aerial Work Truck HOWO Aerial Work Vehicle ISUZU High Working Platforml

### Product Description

21m 23m 24m 25m 29m 32m 38m 45m 50m 55m aerial work truck HOWO aerial work vehicle ISUZU high working platforml

JIUHE 45M truck mounted aerial work platform( high altitude working truck ) isnew product of JIUHE group, set many function in one machine, specification, performance advanced than domestic same level products.

#### **Product Specification**

Name:

• Model: 21m 23m 24m 25m 29m 32m 38m 45m 50m

Aerial Platform Truck

Bated Load: 400kg

• Highlight: 45m aerial work truck, 50m aerial work truck,

55m truck mounted elevated work platform