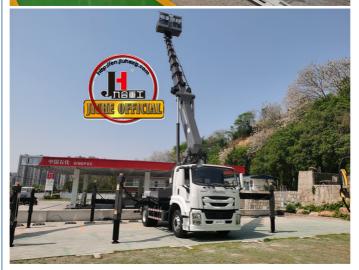

# 21m 23m 24m 25m 29m 32m 38m 45m 50m 55m Aerial Work Truck HOWO Aerial Work Vehicle ISUZU High Working Platforml

### Product Description

21m 23m 24m 25m 29m 32m 38m 45m 50m 55m aerial work truck HOWO aerial work vehicle ISUZU high working platforml

JIUHE 45M truck mounted aerial work platform( high altitude working truck ) isnew product of JIUHE group, set many function in one machine, specification, performance advanced than domestic same level products.

JIUHE High altitude working truck Available Model: 21M 23M 25M 29M 38M 45M, any model interest you, welcome contact us.