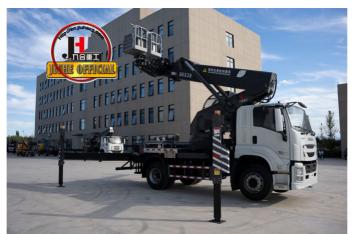

# 21m 23m 24m 25m 29m 32m 38m 45m 50m 55m Aerial Work Truck HOWO Aerial Work Vehicle ISUZU High Working Platforml

### Product Description

21m 23m 24m 25m 29m 32m 38m 45m 50m 55m aerial work truck HOWO aerial work vehicle ISUZU high working platforml

JIUHE 45M truck mounted aerial work platform( high altitude working truck ) isnew product of JIUHE group, set many function in one machine, specification, performance advanced than domestic same level products.

#### **Product Specification**

Name:

• Model: 21m 23m 24m 25m 29m 32m 38m 45m 50m

Aerial Platform Truck

Bated Load: 400kg

• Highlight: 45m aerial work truck, 50m aerial work truck,

55m truck mounted elevated work platform