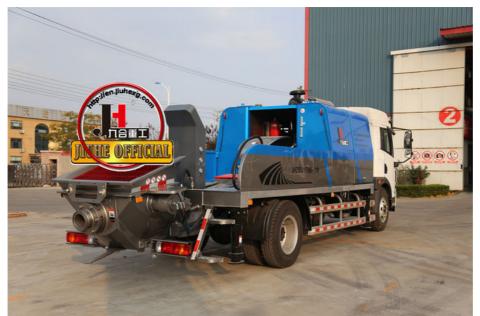

# JIUHE JHZ5140THB-100 Truck Mounted Concrete Line Pump With Deutz Engine

### **Product Description**

JIUHE JHZ5140THB-100 truck mounted concrete line pump with Deutz Engine

### Truck mounted concrete pump

Jiuhe cooperates with internationally known industrial design company to have the product combined aesthetic thoughts, making it with a all around creative design, then the new vehicular concrete pump was launched after a full research on its reasonable whole layout. Adopting Europe fashionable design idea makes product appearance beautiful, styled, smooth and human-friendly. All of those Giveing customers a great feast, and at the same time, the convenience of operation and maintenance are also increased a lot. Thoughtful attention to every details guarantee product with best quality to the number 1 in domestic market and the leading role in world.