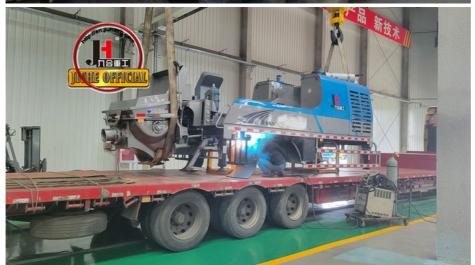

### More Images

### **Product Description**

JIUHE JHZ5140THB-100 truck mounted concrete line pump with Deutz Engine

### Truck mounted concrete pump

Jiuhe cooperates with internationally known industrial design company to have the product combined aesthetic thoughts, making it with a all around creative design, then the new vehicular concrete pump was launched after a full research on its reasonable whole layout. Adopting Europe fashionable design idea makes product appearance beautiful, styled, smooth and human-friendly. All of those Giveing customers a great feast, and at the same time, the convenience of operation and maintenance are also increased a lot. Thoughtful attention to every details guarantee product with best quality to the number 1 in domestic market and the leading role in world.