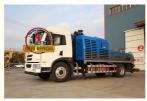

# JIUHE JHZ5140THB-100 Truck Mounted Concrete Line Pump With Deutz Engine

### **Basic Information**

Place of Origin: CHINA
Brand Name: JIUHE
Certification: ISO CE
Model Number: 100m3/h

Minimum Order Quantity: 1

Packaging Details: 40 CONTAINERDelivery Time: 15 WORKING DAYS

Payment Terms: L/C, T/TSupply Ability: 100SET



### **Product Specification**

Brand: JIUHE
Warranty: 1 Year
Condition: New
Brand Of Diesel Engine: DEUTZ

Keyword: Concrete Line Pump

Main Pump: RexrothCylinder Diameter: 200mmHopper Capacity: 0.6m3

• Max. Aggregate Diameter: Crushed Stone: 40 / Pebble: 50

Max. Delivery Distance: 1000m
Max. Delivery Height: 260m
Max. Horizontal Delivery Distance: 880m

• Max. Theoretical Conveying 100m3/h

Capacity:

O. Hat Diameters 105---



### More Images





### **Product Description**

JIUHE JHZ5140THB-100 truck mounted concrete line pump with Deutz Engine

### Truck mounted concrete pump

Jiuhe cooperates with internationally known industrial design company to have the product combined aesthetic thoughts, making it with a all around creative design, then the new vehicular concrete pump was launched after a full research on its reasonable whole layout. Adopting Europe fashionable design idea makes product appearance beautiful, styled, smooth and human-friendly. All of those Giveing customers a great feast, and at the same time, the convenience of operation and maintenance are also increased a lot. Thoughtful attention to every details guarantee product with best quality to the number 1 in domestic market and the leading role in world.

**Lu