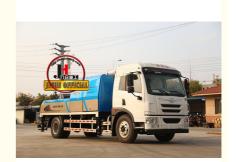

# JIUHE JHZ5140THB-100 Truck Mounted Concrete Line Pump With Deutz Engine

### **Product Description**

JIUHE JHZ5140THB-100 truck mounted concrete line pump with Deutz Engine

### Truck mounted concrete pump

Jiuhe cooperates with internationally known industrial design company to have the product combined aesthetic thoughts, making it with a all around creative design, then the new vehicular concrete pump was launched after a full research on its reasonable whole layout. Adopting Europe fashionable design idea makes product appearance beautiful, styled, smooth and human-friendly. All of those Giveing customers a great feast, and at the same time, the convenience of operation and maintenance are also increased a lot. Thoughtful attention to every details guarantee product with best quality to the number 1 in domestic market and the leading role in world.