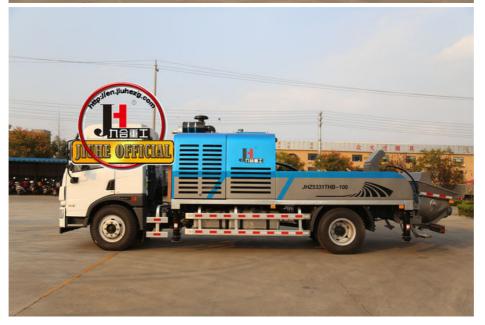

# JIUHE JHZ5140THB-100 Truck Mounted Concrete Line Pump With Deutz Engine

### **Product Description**

JIUHE JHZ5140THB-100 truck mounted concrete line pump with Deutz Engine

### Truck mounted concrete pump

Jiuhe cooperates with internationally known industrial design company to have the product combined aesthetic thoughts, making it with a all around creative design, then the new vehicular concrete pump was launched after a full research on its reasonable whole layout. Adopting Europe fashionable design idea makes product appearance beautiful, styled, smooth and human-friendly. All of those Giveing customers a great feast, and at the same time, the convenience of operation and maintenance are also increased a lot. Thoughtful attention to every details guarantee product with best quality to the number 1 in domestic market and the leading role in world.