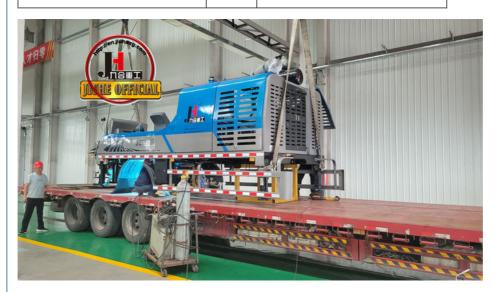

### More Images

### **Product Description**

JIUHE JHZ5140THB-100 truck mounted concrete line pump with Deutz Engine

### Truck mounted concrete pump

Jiuhe cooperates with internationally known industrial design company to have the product combined aesthetic thoughts, making it with a all around creative design, then the new vehicular concrete pump was launched after a full research on its reasonable whole layout. Adopting Europe fashionable design idea makes product appearance beautiful, styled, smooth and human-friendly. All of those Giveing customers a great feast, and at the same time, the convenience of operation and maintenance are also increased a lot. Thoughtful attention to every details guarantee product with best quality to the number 1 in domestic market and the leading role in world.