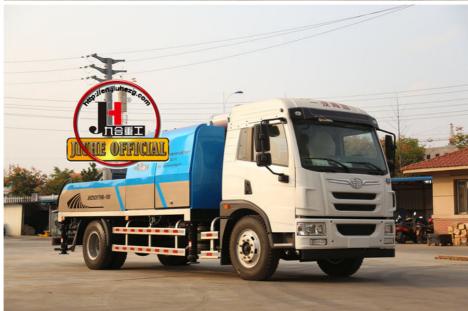

# JIUHE JHZ5140THB-100 Truck Mounted Concrete Line Pump With Deutz Engine

### **Product Description**

JIUHE JHZ5140THB-100 truck mounted concrete line pump with Deutz Engine

### Truck mounted concrete pump

Jiuhe cooperates with internationally known industrial design company to have the product combined aesthetic thoughts, making it with a all around creative design, then the new vehicular concrete pump was launched after a full research on its reasonable whole layout. Adopting Europe fashionable design idea makes product appearance beautiful, styled, smooth and human-friendly. All of those Giveing customers a great feast, and at the same time, the convenience of operation and maintenance are also increased a lot. Thoughtful attention to every details guarantee product with best quality to the number 1 in domestic market and the leading role in world.