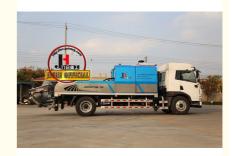

# JIUHE JHZ5140THB-100 Truck Mounted Concrete Line Pump With Deutz Engine

### **Product Description**

JIUHE JHZ5140THB-100 truck mounted concrete line pump with Deutz Engine

### Truck mounted concrete pump

Jiuhe cooperates with internationally known industrial design company to have the product combined aesthetic thoughts, making it with a all around creative design, then the new vehicular concrete pump was launched after a full research on its reasonable whole layout. Adopting Europe fashionable design idea makes product appearance beautiful, styled, smooth and human-friendly. All of those Giveing customers a great feast, and at the same time, the convenience of operation and maintenance are also increased a lot. Thoughtful attention to every details guarantee product with best quality to the number 1 in domestic market and the leading role in world.