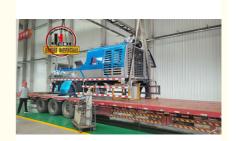

# JIUHE Truck Mounted Concrete Line Pump PTO Driven Concrete Line Pump Concrete Pump Machinery Al-100CLPP For Australia

### **Product Description**

JIUHE Truck mounted Concrete Line Pump PTO Driven Concrete Line Pump Concrete Pump Machinery Al-100CLPP for Australia

### Truck mounted concrete pump

Jiuhe cooperates with internationally known industrial design company to have the product combined aesthetic thoughts, making it with a all around creative design, then the new vehicular concrete pump was launched after a full research on its reasonable whole layout. Adopting Europe fashionable design idea makes product appearance beautiful, styled, smooth and human-friendly. All of those Giveing customers a great feast, and at the same time, the convenience of operation and maintenance are also increased a lot. Thoughtful attention to every details guarantee product with best quality to the number 1 in domestic market and the leading role in world.