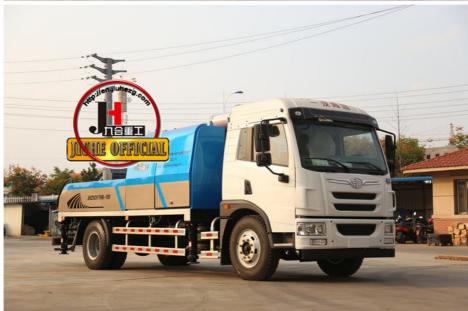

# JIUHE Truck Mounted Concrete Line Pump PTO Driven Concrete Line Pump Concrete Pump Machinery Al-100CLPP For Australia

### **Product Description**

JIUHE Truck mounted Concrete Line Pump PTO Driven Concrete Line Pump Concrete Pump Machinery Al-100CLPP for Australia

### Truck mounted concrete pump

Jiuhe cooperates with internationally known industrial design company to have the product combined aesthetic thoughts, making it with a all around creative design, then the new vehicular concrete pump was launched after a full research on its reasonable whole layout. Adopting Europe fashionable design idea makes product appearance beautiful, styled, smooth and human-friendly. All of those Giveing customers a great feast, and at the same time, the convenience of operation and maintenance are also increased a lot. Thoughtful attention to every details guarantee product with best quality to the number 1 in domestic market and the leading role in world.