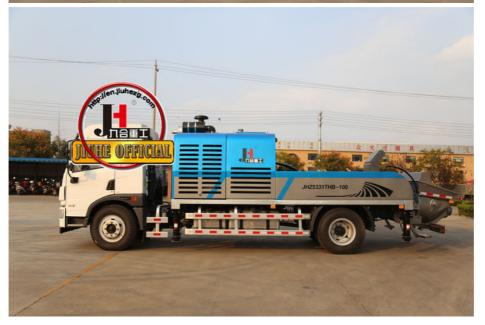

# JIUHE Truck Mounted Concrete Line Pump PTO Driven Concrete Line Pump Concrete Pump Machinery Al-100CLPP For Australia

### **Product Description**

JIUHE Truck mounted Concrete Line Pump PTO Driven Concrete Line Pump Concrete Pump Machinery Al-100CLPP for Australia

### Truck mounted concrete pump

Jiuhe cooperates with internationally known industrial design company to have the product combined aesthetic thoughts, making it with a all around creative design, then the new vehicular concrete pump was launched after a full research on its reasonable whole layout. Adopting Europe fashionable design idea makes product appearance beautiful, styled, smooth and human-friendly. All of those Giveing customers a great feast, and at the same time, the convenience of operation and maintenance are also increased a lot. Thoughtful attention to every details guarantee product with best quality to the number 1 in domestic market and the leading role in world.