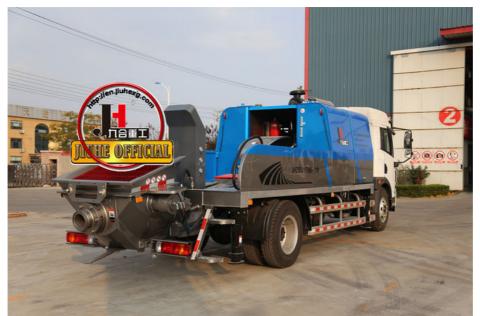

# JIUHE Truck Mounted Concrete Line Pump PTO Driven Concrete Line Pump Concrete Pump Machinery Al-100CLPP For Australia

### **Product Description**

JIUHE Truck mounted Concrete Line Pump PTO Driven Concrete Line Pump Concrete Pump Machinery Al-100CLPP for Australia

### Truck mounted concrete pump

Jiuhe cooperates with internationally known industrial design company to have the product combined aesthetic thoughts, making it with a all around creative design, then the new vehicular concrete pump was launched after a full research on its reasonable whole layout. Adopting Europe fashionable design idea makes product appearance beautiful, styled, smooth and human-friendly. All of those Giveing customers a great feast, and at the same time, the convenience of operation and maintenance are also increased a lot. Thoughtful attention to every details guarantee product with best quality to the number 1 in domestic market and the leading role in world.