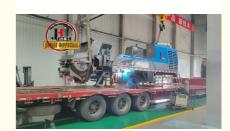

# JIUHE Truck Mounted Concrete Line Pump PTO Driven Concrete Line Pump Concrete Pump Machinery Al-100CLPP For Australia

### **Product Description**

JIUHE Truck mounted Concrete Line Pump PTO Driven Concrete Line Pump Concrete Pump Machinery Al-100CLPP for Australia

### Truck mounted concrete pump

Jiuhe cooperates with internationally known industrial design company to have the product combined aesthetic thoughts, making it with a all around creative design, then the new vehicular concrete pump was launched after a full research on its reasonable whole layout. Adopting Europe fashionable design idea makes product appearance beautiful, styled, smooth and human-friendly. All of those Giveing customers a great feast, and at the same time, the convenience of operation and maintenance are also increased a lot. Thoughtful attention to every details guarantee product with best quality to the number 1 in domestic market and the leading role in world.