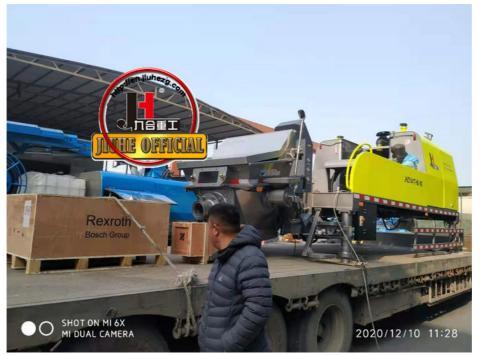

### More Images

### **Product Description**

JIUHE HBC100 truck mounted Concrete line pump for sale