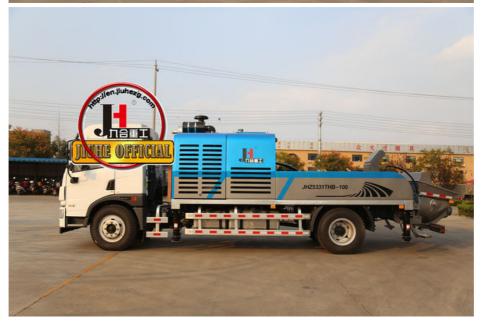

### More Images

### **Product Description**

JIUHE HBC100 truck mounted Concrete line pump for sale

### Truck mounted concrete pump

Jiuhe cooperates with internationally known industrial design company to have the product combined aesthetic thoughts, making it with a all around creative design, then the new vehicular concrete pump was launched after a full research on its reasonable whole layout. Adopting Europe fashionable design idea makes product appearance beautiful, styled, smooth and human-friendly. All of those Giveing customers a great feast, and at the same time, the convenience of operation and maintenance are also increased a lot. Thoughtful attention to every details guarantee product with best quality to the number 1 in domestic market and the leading role in world.