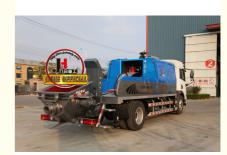

### **Product Description**

JIUHE HBC100 truck mounted Concrete line pump for sale

### Truck mounted concrete pump

Jiuhe cooperates with internationally known industrial design company to have the product combined aesthetic thoughts, making it with a all around creative design, then the new vehicular concrete pump was launched after a full research on its reasonable whole layout. Adopting Europe fashionable design idea makes product appearance beautiful, styled, smooth and human-friendly. All of those Giveing customers a great feast, and at the same time, the convenience of operation and maintenance are also increased a lot. Thoughtful attention to every details guarantee product with best quality to the number 1 in domestic market and the leading role in world.