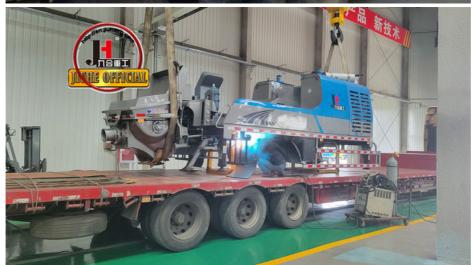

### More Images

### **Product Description**

JIUHE HBC100 truck mounted Concrete line pump for sale