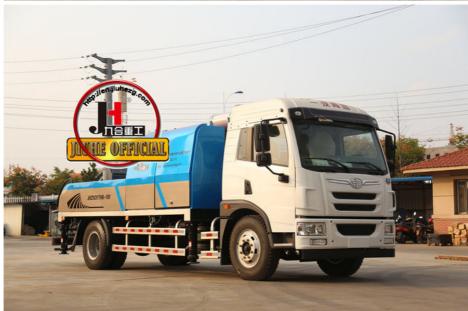

### More Images

### **Product Description**

JIUHE HBC100 truck mounted Concrete line pump for sale

### Truck mounted concrete pump

Jiuhe cooperates with internationally known industrial design company to have the product combined aesthetic thoughts, making it with a all around creative design, then the new vehicular concrete pump was launched after a full research on its reasonable whole layout. Adopting Europe fashionable design idea makes product appearance beautiful, styled, smooth and human-friendly. All of those Giveing customers a great feast, and at the same time, the convenience of operation and maintenance are also increased a lot. Thoughtful attention to every details guarantee product with best quality to the number 1 in domestic market and the leading role in world.