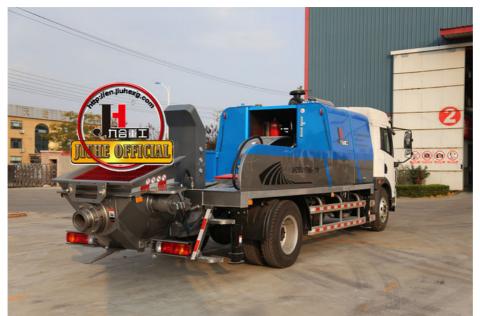

### More Images

### **Product Description**

JIUHE HBC100 truck mounted Concrete line pump for sale

### Truck mounted concrete pump

Jiuhe cooperates with internationally known industrial design company to have the product combined aesthetic thoughts, making it with a all around creative design, then the new vehicular concrete pump was launched after a full research on its reasonable whole layout. Adopting Europe fashionable design idea makes product appearance beautiful, styled, smooth and human-friendly. All of those Giveing customers a great feast, and at the same time, the convenience of operation and maintenance are also increased a lot. Thoughtful attention to every details guarantee product with best quality to the number 1 in domestic market and the leading role in world.