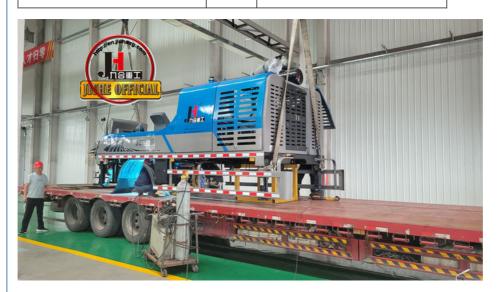

### More Images

### **Product Description**

JIUHE HBC100 truck mounted Concrete line pump for sale