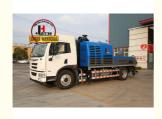

### **Product Description**

JIUHE HBC100 truck mounted Concrete line pump for sale

### Truck mounted concrete pump

Jiuhe cooperates with internationally known industrial design company to have the product combined aesthetic thoughts, making it with a all around creative design, then the new vehicular concrete pump was launched after a full research on its reasonable whole layout. Adopting Europe fashionable design idea makes product appearance beautiful, styled, smooth and human-friendly. All of those Giveing customers a great feast, and at the same time, the convenience of operation and maintenance are also increased a lot. Thoughtful attention to every details guarantee product with best quality to the number 1 in domestic market and the leading role in world.