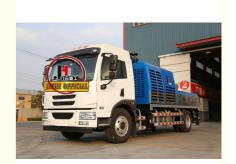

### **Product Description**

JIUHE HBC100 truck mounted Concrete line pump for sale

### Truck mounted concrete pump

Jiuhe cooperates with internationally known industrial design company to have the product combined aesthetic thoughts, making it with a all around creative design, then the new vehicular concrete pump was launched after a full research on its reasonable whole layout. Adopting Europe fashionable design idea makes product appearance beautiful, styled, smooth and human-friendly. All of those Giveing customers a great feast, and at the same time, the convenience of operation and maintenance are also increased a lot. Thoughtful attention to every details guarantee product with best quality to the number 1 in domestic market and the leading role in world.