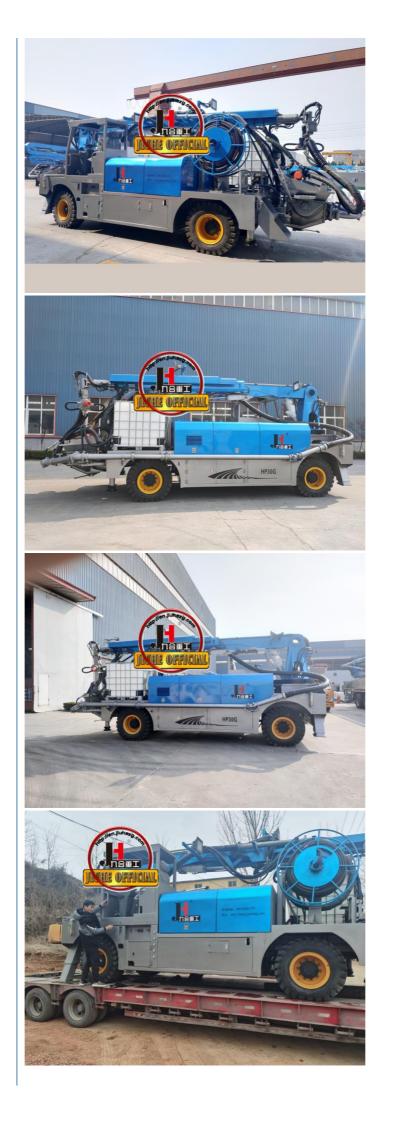

# Product Specification

- Power Type: Diesel
   Max. Vertical Conveying 16m Distance:
- Max. Horizontal Conveying 24m Distance:
- Productivity: 30m3/h
- NAME:
- Application:
- Highlight:
- Shot Concrete Machine Tunnel Construction
- 16.2T JHGHP30 Shotcrete Pump Truck, 16.2T Shotcrete Pump Truck for concrete spraying , 16.2T shotcrete truck SPM500

### Product Description

JIUHE JHGHP30 New tunnel concrete distributor truck for concrete spraying SPM500 Wetkret

| 1.whole machine data        |                          |
|-----------------------------|--------------------------|
| Model                       | JHSTC30                  |
| total length                | 9956mm                   |
| total width                 | 2500mm                   |
| total height                | 3268mm                   |
| rated weight                | 16.2T                    |
| 2. Boom & support legs data |                          |
| spraying height             | 16m (15m machine height) |
| spraying width              | 24m (23.2 machine width) |
| big boom pitching angle     | 0-70°                    |
| small boom pitching angle   | +20°-110°                |
| boom rotation angle         | 360°                     |
| spray-head swing angle      | 360°                     |
| 3. pumping system data      |                          |
| driving mode                | Motor                    |
| Motor rated power           | 55kw                     |
| Motor working voltage       | 380V                     |
| concrete delivery capacity  | 30m³/h                   |
| hydraulic system            | Open                     |
| delivery pipe dia.          | Φ125 φ80mm reducing      |
| spray nozzle dia.           | Φ50mm                    |