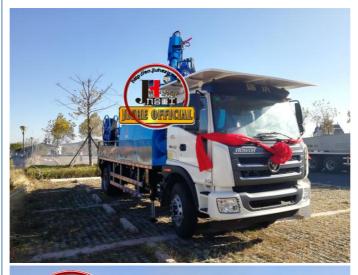

### JIUHE JHGHP30 New Tunnel Concrete Distributor Truck For Concrete Spraying SPM500 Wetkret

### Product Description

JIUHE JHGHP30 New tunnel concrete distributor truck for concrete spraying SPM500 Wetkret

| 1.whole machine data        |                          |
|-----------------------------|--------------------------|
| Model                       | JHSTC30                  |
| total length                | 9956mm                   |
| total width                 | 2500mm                   |
| total height                | 3268mm                   |
| rated weight                | 16.2T                    |
| 2. Boom & support legs data |                          |
| spraying height             | 16m (15m machine height) |
| spraying width              | 24m (23.2 machine width) |
| big boom pitching angle     | 0-70°                    |
| small boom pitching angle   | +20°-110°                |
| boom rotation angle         | 360°                     |
| spray-head swing angle      | 360°                     |
| 3. pumping system data      |                          |
| driving mode                | Motor                    |
| Motor rated power           | 55kw                     |
| Motor working voltage       | 380V                     |
| concrete delivery capacity  | 30m³/h                   |
| hydraulic system            | Open                     |
| delivery pipe dia.          | Φ125 φ80mm reducing      |
| spray nozzle dia.           | Φ50mm                    |