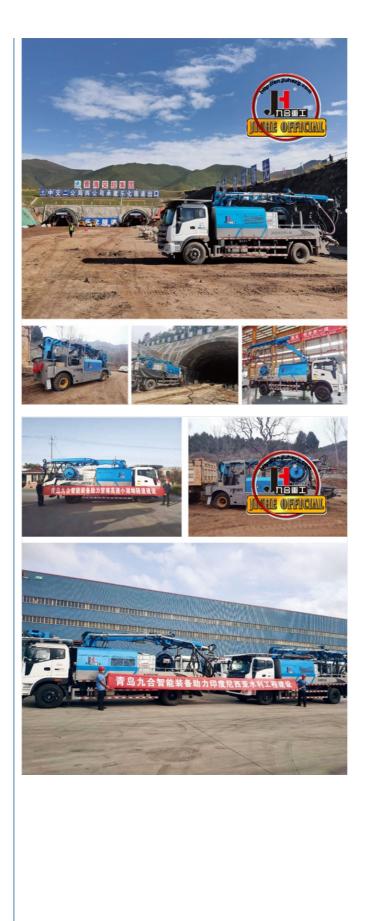

(23.2 machine width) |
| big boom pitching angle     | 0-70°                    |
| small boom pitching angle   | +20°-110°                |
| boom rotation angle         | 360°                     |
| spray-head swing angle      | 360°                     |
| 3. pumping system data      |                          |
| driving mode                | Motor                    |
| Motor rated power           | 55kw                     |
| Motor working voltage       | 380V                     |
| concrete delivery capacity  | 30m³/h                   |
| hydraulic system            | Open                     |
| delivery pipe dia.          | Φ125 φ80mm reducing      |
| spray nozzle dia.           | Φ50mm                    |

for more products please visit us on concretepumpstrucks.com

















## Customer Visit



Exhibition





### Development strategy

Strives for the survival by the quality, seek development by science and technology

### Corporate philosophy

People-oriented, science and technology enterprise, recruiting high level scientific and technological personnel, actively introduce advanced technology at home and abroad

### JiuHe Service

As a professional company,we promise as following:

### JIUHE HEAVEY INDUSTRY MACHINERY service system MAX cu

### A. Pre-sales service:

- 1. Selecting the most suitable equipment,
- 2. Designing your personal machinery according to special construction demands,
- 3. Training your technicians to operate our equipment,
- 4. Providing advice to ensure equipment running well in various construction. environments,
- 5. Maki