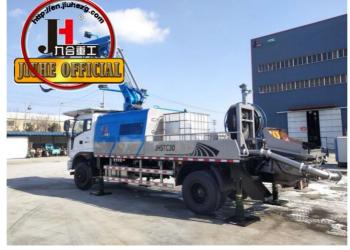

### JIUHE JHGHP30 New Tunnel Concrete Distributor Truck For Concrete Spraying SPM500 Wetkret

### Product Description

JIUHE JHGHP30 New tunnel concrete distributor truck for concrete spraying SPM500 Wetkret

| 1.whole machine data        |                          |
|-----------------------------|--------------------------|
| Model                       | JHSTC30                  |
| total length                | 9956mm                   |
| total width                 | 2500mm                   |
| total height                | 3268mm                   |
| rated weight                | 16.2T                    |
| 2. Boom & support legs data |                          |
| spraying height             | 16m (15m machine height) |
| spraying width              | 24m (23.2 machine width) |
| big boom pitching angle     | 0-70°                    |
| small boom pitching angle   | +20°-110°                |
| boom rotation angle         | 360°                     |
| spray-head swing angle      | 360°                     |
| 3. pumping system data      |                          |
| driving mode                | Motor                    |
| Motor rated power           | 55kw                     |
| Motor working voltage       | 380V                     |
| concrete delivery capacity  | 30m³/h                   |
| hydraulic system            | Open                     |
| delivery pipe dia.          | Φ125 φ80mm reducing      |
| spray nozzle dia.           | Φ50mm                    |