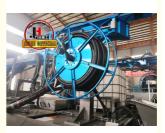

# Product Specification

- Power Type: Diesel
   Max. Vertical Conveying 16m Distance:
- Max. Horizontal Conveying 24m Distance:
- Productivity: 30m3/h
- NAME:
- Application:
- Highlight:
- Shot Concrete Machine Tunnel Construction
- 16.2T JHGHP30 Shotcrete Pump Truck, 16.2T Shotcrete Pump Truck for concrete spraying , 16.2T shotcrete truck SPM500

### Product Description

JIUHE JHGHP30 New tunnel concrete distributor truck for concrete spraying SPM500 Wetkret

| 1.whole machine data        |                          |
|-----------------------------|--------------------------|
| Model                       | JHSTC30                  |
| total length                | 9956mm                   |
| total width                 | 2500mm                   |
| total height                | 3268mm                   |
| rated weight                | 16.2T                    |
| 2. Boom & support legs data |                          |
| spraying height             | 16m (15m machine height) |
| spraying width              | 24m (23.2 machine width) |
| big boom pitching angle     | 0-70°                    |
| small boom pitching angle   | +20°-110°                |
| boom rotation angle         | 360°                     |
| spray-head swing angle      | 360°                     |
| 3. pumping system data      |                          |
| driving mode                | Motor                    |
| Motor rated power           | 55kw                     |
| Motor working voltage       | 380V                     |
| concrete delivery capacity  | 30m³/h                   |
| hydraulic system            | Open                     |
| delivery pipe dia.          | Φ125 φ80mm reducing      |
| spray nozzle dia.           | Φ50mm                    |