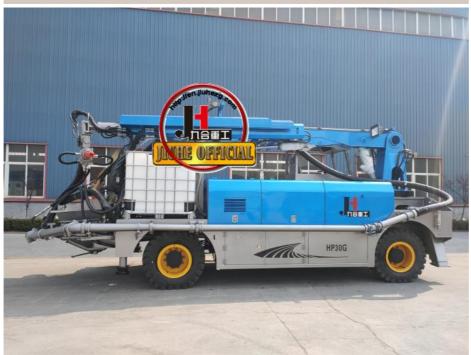

## **Product Specification**

Power Type: DieselMax. Vertical Conveying Distance: 16m

• Max. Horizontal Conveying 24m

Distance:

• Productivity: 30m3/h

NAME: Shot Concrete MachineApplication: Tunnel Construction

| 1.whole machine data        |                          |
|-----------------------------|--------------------------|
| Model                       | JHSTC30                  |
| total length                | 9956mm                   |
| total width                 | 2500mm                   |
| total height                | 3268mm                   |
| rated weight                | 16.2T                    |
| 2. Boom & support legs data |                          |
| spraying height             | 16m (15m machine height) |
| spraying width              | 24m (23.2 machine width) |
| big boom pitching angle     | 0-70°                    |
| small boom pitching angle   | +20°-110°                |
| boom rotation angle         | 360°                     |
| spray-head swing angle      | 360°                     |
| 3. pumping system data      |                          |
| driving mode                | Motor                    |
| Motor rated power           | 55kw                     |
| Motor working voltage       | 380V                     |
| concrete delivery capacity  | 30m³/h                   |
| hydraulic system            | Open                     |
| delivery pipe dia.          | Φ125 φ80mm reducing      |
| spray nozzle dia.           | Ф50mm                    |