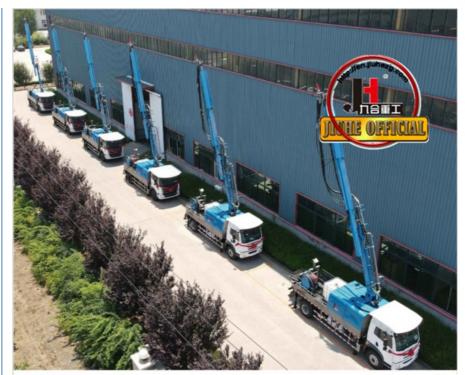

ht) |
| spraying width              | 24m (23.2 machine width) |
| big boom pitching angle     | 0-70°                    |
| small boom pitching angle   | +20°-110°                |
| boom rotation angle         | 360°                     |
| spray-head swing angle      | 360°                     |
| 3. pumping system data      |                          |
| driving mode                | Motor                    |
| Motor rated power           | 55kw                     |
| Motor working voltage       | 380V                     |
| concrete delivery capacity  | 30m³/h                   |
| hydraulic system            | Open                     |
| delivery pipe dia.          | Φ125 φ80mm reducing      |
| spray nozzle dia.           | Ф50mm                    |

































# COMPANY











# CERTIFICATE





































# **Customer Visit**



# **Exhibition**



## **Packing**



# **Development strategy**

Strives for the survival by the quality, seek development by science and technology

## Corporate philosophy

People-oriented, science and technology enterprise, recruiting high level scientific and technological personnel, actively introduce advanced technology at home and abroad

### JiuHe Service

As a professional company, we promise as following:

## JIUHE HEAVEY INDUSTRY MACHINERY service system MAX customer experiences.

#### A. Pre-sales service:

- 1. Selecting the most suitable equipment,
- 2. Designing your personal machinery according to special construction demands,
- 3. Training your technicians to operate our