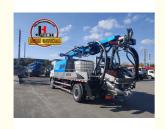

# JIUHE China Factory Arm Robot Shotcrete Machine Concrete Gunite Truck Concrete Spraying Truck

## **Product Specification**

Power Type: DieselMax. Vertical Conveying Distance: 16m

• Max. Horizontal Conveying 24m

Distance:

• Productivity: 30m3/h

NAME: Shot Concrete MachineApplication: Tunnel Construction

#### **Product Description**

JIUHE China Factory Arm Robot Shotcrete Machine Concrete Gunite Truck Concrete Spraying Truck For Sale

| 1.whole machine data        |                          |
|-----------------------------|--------------------------|
| Model                       | JHSTC30                  |
| total length                | 9956mm                   |
| total width                 | 2500mm                   |
| total height                | 3268mm                   |
| rated weight                | 16.2T                    |
| 2. Boom & support legs data |                          |
| spraying height             | 16m (15m machine height) |
| spraying width              | 24m (23.2 machine width) |
| big boom pitching angle     | 0-70°                    |
| small boom pitching angle   | +20°-110°                |
| boom rotation angle         | 360°                     |
| spray-head swing angle      | 360°                     |
| 3. pumping system data      |                          |
| driving mode                | Motor                    |
| Motor rated power           | 55kw                     |
| Motor working voltage       | 380V                     |
| concrete delivery capacity  | 30m³/h                   |
| hydraulic system            | Open                     |
| delivery pipe dia.          | Φ125 φ80mm reducing      |
| spray nozzle dia.           | Ф50mm                    |