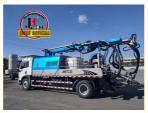

# JIUHE China Factory Arm Robot Shotcrete Machine Concrete Gunite Truck Concrete Spraying Truck

## **Product Specification**

Power Type: DieselMax. Vertical Conveying Distance: 16m

• Max. Horizontal Conveying 24m

Distance:

• Productivity: 30m3/h

NAME: Shot Concrete MachineApplication: Tunnel Construction

#### **Product Description**

JIUHE China Factory Arm Robot Shotcrete Machine Concrete Gunite Truck Concrete Spraying Truck For Sale

| 1.whole machine data        |                          |
|-----------------------------|--------------------------|
| Model                       | JHSTC30                  |
| total length                | 9956mm                   |
| total width                 | 2500mm                   |
| total height                | 3268mm                   |
| rated weight                | 16.2T                    |
| 2. Boom & support legs data |                          |
| spraying height             | 16m (15m machine height) |
| spraying width              | 24m (23.2 machine width) |
| big boom pitching angle     | 0-70°                    |
| small boom pitching angle   | +20°-110°                |
| boom rotation angle         | 360°                     |
| spray-head swing angle      | 360°                     |
| 3. pumping system data      |                          |
| driving mode                | Motor                    |
| Motor rated power           | 55kw                     |
| Motor working voltage       | 380V                     |
| concrete delivery capacity  | 30m³/h                   |
| hydraulic system            | Open                     |
| delivery pipe dia.          | Φ125 φ80mm reducing      |
| spray nozzle dia.           | Ф50mm                    |