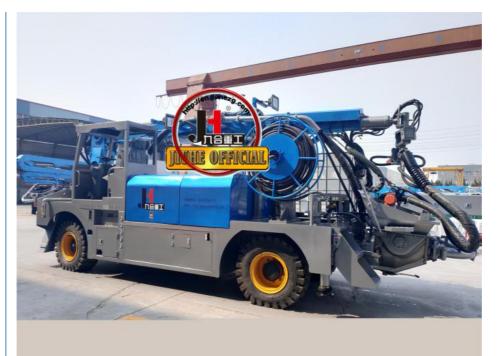

## **Product Specification**

Power Type: DieselMax. Vertical Conveying Distance: 16m

• Max. Horizontal Conveying 24m

Distance:

• Productivity: 30m3/h

NAME: Shot Concrete MachineApplication: Tunnel Construction

| 1.whole machine data        |                          |
|-----------------------------|--------------------------|
| Model                       | JHSTC30                  |
| total length                | 9956mm                   |
| total width                 | 2500mm                   |
| total height                | 3268mm                   |
| rated weight                | 16.2T                    |
| 2. Boom & support legs data |                          |
| spraying height             | 16m (15m machine height) |
| spraying width              | 24m (23.2 machine width) |
| big boom pitching angle     | 0-70°                    |
| small boom pitching angle   | +20°-110°                |
| boom rotation angle         | 360°                     |
| spray-head swing angle      | 360°                     |
| 3. pumping system data      |                          |
| driving mode                | Motor                    |
| Motor rated power           | 55kw                     |
| Motor working voltage       | 380V                     |
| concrete delivery capacity  | 30m³/h                   |
| hydraulic system            | Open                     |
| delivery pipe dia.          | Φ125 φ80mm reducing      |
| spray nozzle dia.           | Ф50mm                    |