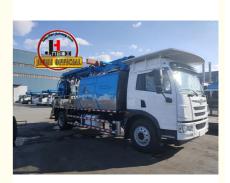

# JIUHE China Factory Arm Robot Shotcrete Machine Concrete Gunite Truck Concrete Spraying Truck

## **Product Specification**

Power Type: DieselMax. Vertical Conveying Distance: 16m

• Max. Horizontal Conveying 24m

Distance:

• Productivity: 30m3/h

NAME: Shot Concrete MachineApplication: Tunnel Construction

#### **Product Description**

JIUHE China Factory Arm Robot Shotcrete Machine Concrete Gunite Truck Concrete Spraying Truck For Sale

| 1.whole machine data        |                          |
|-----------------------------|--------------------------|
| Model                       | JHSTC30                  |
| total length                | 9956mm                   |
| total width                 | 2500mm                   |
| total height                | 3268mm                   |
| rated weight                | 16.2T                    |
| 2. Boom & support legs data |                          |
| spraying height             | 16m (15m machine height) |
| spraying width              | 24m (23.2 machine width) |
| big boom pitching angle     | 0-70°                    |
| small boom pitching angle   | +20°-110°                |
| boom rotation angle         | 360°                     |
| spray-head swing angle      | 360°                     |
| 3. pumping system data      |                          |
| driving mode                | Motor                    |
| Motor rated power           | 55kw                     |
| Motor working voltage       | 380V                     |
| concrete delivery capacity  | 30m³/h                   |
| hydraulic system            | Open                     |
| delivery pipe dia.          | Φ125 φ80mm reducing      |
| spray nozzle dia.           | Ф50mm                    |