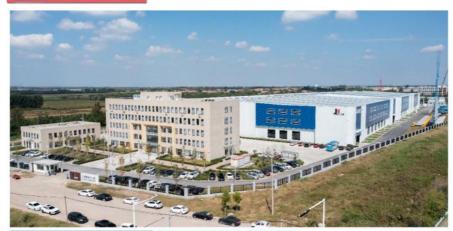

width              | 24m (23.2 machine width) |
| big boom pitching angle     | 0-70°                    |
| small boom pitching angle   | +20°-110°                |
| boom rotation angle         | 360°                     |
| spray-head swing angle      | 360°                     |
| 3. pumping system data      |                          |
| driving mode                | Motor                    |
| Motor rated power           | 55kw                     |
| Motor working voltage       | 380V                     |
| concrete delivery capacity  | 30m³/h                   |
| hydraulic system            | Open                     |
| delivery pipe dia.          | Φ125 φ80mm reducing      |
| spray nozzle dia.           | Ф50mm                    |

































# COMPANY











# CERTIFICATE





































# **Customer Visit**



# **Exhibition**



## **Packing**



# **Development strategy**

Strives for the survival by the quality, seek development by science and technology

## Corporate philosophy

People-oriented, science and technology enterprise, recruiting high level scientific and technological personnel, actively introduce advanced technology at home and abroad

### JiuHe Service

As a professional company, we promise as following:

## JIUHE HEAVEY INDUSTRY MACHINERY service system MAX customer experiences.

#### A. Pre-sales service:

- 1. Selecting the most suitable equipment,
- 2. Designing your personal machinery according to special construction demands,
- 3. Training your technicians to operate our equipment,
- 4. P