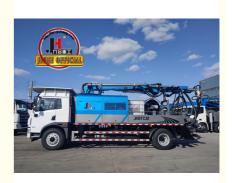

# JIUHE China Factory Arm Robot Shotcrete Machine Concrete Gunite Truck Concrete Spraying Truck

## **Product Specification**

Power Type: DieselMax. Vertical Conveying Distance: 16m

• Max. Horizontal Conveying 24m

Distance:

• Productivity: 30m3/h

NAME: Shot Concrete MachineApplication: Tunnel Construction

#### **Product Description**

JIUHE China Factory Arm Robot Shotcrete Machine Concrete Gunite Truck Concrete Spraying Truck For Sale

| 1.whole machine data        |                          |
|-----------------------------|--------------------------|
| Model                       | JHSTC30                  |
| total length                | 9956mm                   |
| total width                 | 2500mm                   |
| total height                | 3268mm                   |
| rated weight                | 16.2T                    |
| 2. Boom & support legs data |                          |
| spraying height             | 16m (15m machine height) |
| spraying width              | 24m (23.2 machine width) |
| big boom pitching angle     | 0-70°                    |
| small boom pitching angle   | +20°-110°                |
| boom rotation angle         | 360°                     |
| spray-head swing angle      | 360°                     |
| 3. pumping system data      |                          |
| driving mode                | Motor                    |
| Motor rated power           | 55kw                     |
| Motor working voltage       | 380V                     |
| concrete delivery capacity  | 30m³/h                   |
| hydraulic system            | Open                     |
| delivery pipe dia.          | Φ125 φ80mm reducing      |
| spray nozzle dia.           | Ф50mm                    |