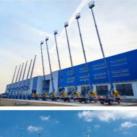

h              | 24m (23.2 machine width) |
| big boom pitching angle     | 0-70°                    |
| small boom pitching angle   | +20°-110°                |
| boom rotation angle         | 360°                     |
| spray-head swing angle      | 360°                     |
| 3. pumping system data      |                          |
| driving mode                | Motor                    |
| Motor rated power           | 55kw                     |
| Motor working voltage       | 380V                     |
| concrete delivery capacity  | 30m³/h                   |
| hydraulic system            | Open                     |
| delivery pipe dia.          | Φ125 φ80mm reducing      |
| spray nozzle dia.           | Ф50mm                    |

































# COMPANY











# CERTIFICATE





































# **Customer Visit**



# **Exhibition**



## **Packing**



# **Development strategy**

Strives for the survival by the quality, seek development by science and technology

## Corporate philosophy

People-oriented, science and technology enterprise, recruiting high level scientific and technological personnel, actively introduce advanced technology at home and abroad

### JiuHe Service

As a professional company, we promise as following:

## JIUHE HEAVEY INDUSTRY MACHINERY service system MAX customer experiences.

#### A. Pre-sales service:

- 1. Selecting the most suitable equipment,
- 2. Designing your personal machinery according to special construction demands,
- 3. Training your technicians to operate our equipment,
- 4. Provi