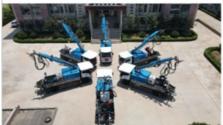

) |
| spraying width              | 24m (23.2 machine width) |
| big boom pitching angle     | 0-70°                    |
| small boom pitching angle   | +20°-110°                |
| boom rotation angle         | 360°                     |
| spray-head swing angle      | 360°                     |
| 3. pumping system data      |                          |
| driving mode                | Motor                    |
| Motor rated power           | 55kw                     |
| Motor working voltage       | 380V                     |
| concrete delivery capacity  | 30m³/h                   |
| hydraulic system            | Open                     |
| delivery pipe dia.          | Φ125 φ80mm reducing      |
| spray nozzle dia.           | Ф50mm                    |

































# COMPANY











# CERTIFICATE





































# **Customer Visit**



# **Exhibition**



## **Packing**



# **Development strategy**

Strives for the survival by the quality, seek development by science and technology

## Corporate philosophy

People-oriented, science and technology enterprise, recruiting high level scientific and technological personnel, actively introduce advanced technology at home and abroad

### JiuHe Service

As a professional company, we promise as following:

## JIUHE HEAVEY INDUSTRY MACHINERY service system MAX customer experiences.

#### A. Pre-sales service:

- 1. Selecting the most suitable equipment,
- 2. Designing your personal machinery according to special construction demands,
- 3. Training your technicians to operate our eq