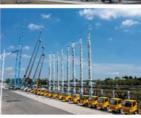

| 24m (23.2 machine width) |
| big boom pitching angle     | 0-70°                    |
| small boom pitching angle   | +20°-110°                |
| boom rotation angle         | 360°                     |
| spray-head swing angle      | 360°                     |
| 3. pumping system data      |                          |
| driving mode                | Motor                    |
| Motor rated power           | 55kw                     |
| Motor working voltage       | 380V                     |
| concrete delivery capacity  | 30m³/h                   |
| hydraulic system            | Open                     |
| delivery pipe dia.          | Φ125 φ80mm reducing      |
| spray nozzle dia.           | Ф50mm                    |

































# COMPANY











# CERTIFICATE





































# **Customer Visit**



# **Exhibition**



## **Packing**



# **Development strategy**

Strives for the survival by the quality, seek development by science and technology

## Corporate philosophy

People-oriented, science and technology enterprise, recruiting high level scientific and technological personnel, actively introduce advanced technology at home and abroad

### JiuHe Service

As a professional company, we promise as following:

## JIUHE HEAVEY INDUSTRY MACHINERY service system MAX customer experiences.

#### A. Pre-sales service:

- 1. Selecting the most suitable equipment,
- 2. Designing your personal machinery according to special construction demands,
- 3. Training your technicians to operate our equipment,
- 4. Providi