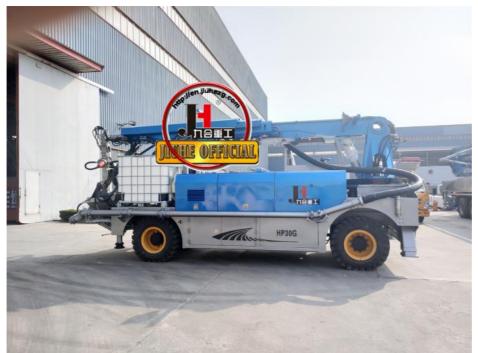

## **Product Specification**

Power Type: DieselMax. Vertical Conveying Distance: 16m

• Max. Horizontal Conveying 24m

Distance:

• Productivity: 30m3/h

NAME: Shot Concrete MachineApplication: Tunnel Construction

Highlight: 16.2T tunnel construction robotic shotcrete

machine

, 16.2T robotic shotcrete machine 30m3/h, 16.2T tunnel construction Shotcrete Pump

Truck

| 1.whole machine data        |                          |
|-----------------------------|--------------------------|
| Model                       | JHSTC30                  |
| total length                | 9956mm                   |
| total width                 | 2500mm                   |
| total height                | 3268mm                   |
| rated weight                | 16.2T                    |
| 2. Boom & support legs data |                          |
| spraying height             | 16m (15m machine height) |
| spraying width              | 24m (23.2 machine width) |
| big boom pitching angle     | 0-70°                    |
| small boom pitching angle   | +20°-110°                |
| boom rotation angle         | 360°                     |
| spray-head swing angle      | 360°                     |
| 3. pumping system data      |                          |
| driving mode                | Motor                    |
| Motor rated power           | 55kw                     |
| Motor working voltage       | 380V                     |
| concrete delivery capacity  | 30m³/h                   |
| hydraulic system            | Open                     |
| delivery pipe dia.          | Φ125 φ80mm reducing      |
| spray nozzle dia.           | Ф50mm                    |