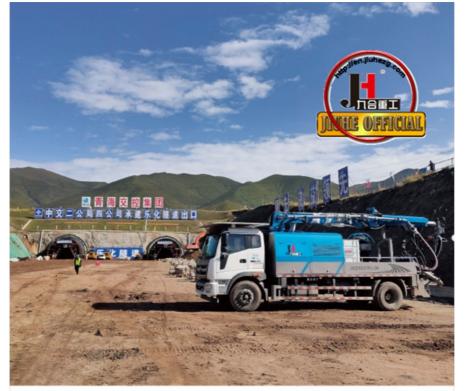

#### **Product Description**

JIUHE China Factory Arm Robot Shotcrete Machine Concrete Gunite Truck Concrete Spraying Truck For Sale

#### **Shotcrete Machine Brief introduction**

- 1.Outstanding Performance: Crafted using advanced technology and high-quality materials, the Wet Spraying Tank Truck ensures exceptional spraying results, guaranteeing top-notch quality and efficiency for your construction projects.
- 2.Efficient and Energy-Saving: Our Wet Spraying Tank Truck incorporates energy-saving technology, effectively reducing energy consumption. Its precise spraying system minimizes material wastage, ultimately lowering construction costs.
- 3.Reliable Stability: Rigorous quality control and testing ensure that our Wet Spraying Tank Truck maintains stable performance even under harsh conditions. This reliability ensures uninterrupted construction progress, enhancing project management.
- 4.User-Friendly Design: Designed with user convenience in mind, the Wet Spraying Tank Truck offers ease of operation. Operators can easily master the equipment, improving work efficiency. Safety features and an emergency stop system prioritize operator well-being.
- 5. Versatility: Beyond road construction, our Wet Spraying Tank Truck finds applications in various engineering fields, including tunnel construction and mining. Its versatility makes it a multi-purpose construction asset.
- 6.Environmentally Friendly: Employing eco-friendly technology, the Wet Spraying Tank Truck effectively controls dust and waste production. This contributes to maintaining an environmentally friendly construction site and aligning with modern environmental standards.
- 7.Comprehensive After-Sales Service: At Ninefold Heavy Industries, customer satisfaction is our top priority. We offer comprehensive after-sales services, including training, maintenance, and spare parts supply.