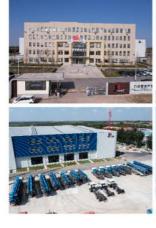

dth              | 24m (23.2 machine width) |
| big boom pitching angle     | 0-70°                    |
| small boom pitching angle   | +20°-110°                |
| boom rotation angle         | 360°                     |
| spray-head swing angle      | 360°                     |
| 3. pumping system data      |                          |
| driving mode                | Motor                    |
| Motor rated power           | 55kw                     |
| Motor working voltage       | 380V                     |
| concrete delivery capacity  | 30m³/h                   |
| hydraulic system            | Open                     |
| delivery pipe dia.          | Φ125 φ80mm reducing      |
| spray nozzle dia.           | Ф50mm                    |

































# COMPANY











# CERTIFICATE





































# **Customer Visit**



# **Exhibition**



## **Packing**



# **Development strategy**

Strives for the survival by the quality, seek development by science and technology

## Corporate philosophy

People-oriented, science and technology enterprise, recruiting high level scientific and technological personnel, actively introduce advanced technology at home and abroad

### JiuHe Service

As a professional company, we promise as following:

## JIUHE HEAVEY INDUSTRY MACHINERY service system MAX customer experiences.

#### A. Pre-sales service:

- 1. Selecting the most suitable equipment,
- 2. Designing your personal machinery according to special construction demands,
- 3. Training your technicians to operate our equipment,
- 4. Pro