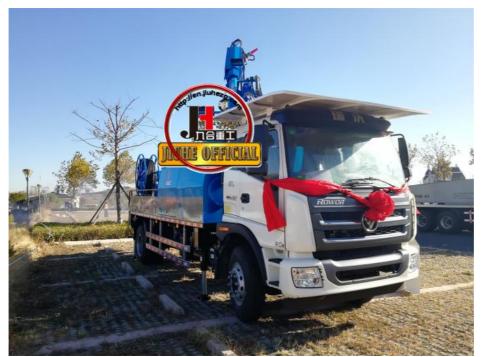

# JIUHE China Factory Arm Robot Shotcrete Machine Concrete Gunite Truck Concrete Spraying Truck

#### **Product Description**

JIUHE China Factory Arm Robot Shotcrete Machine Concrete Gunite Truck Concrete Spraying Truck For Sale

## **Product Specification**

Power Type: DieselMax. Vertical Conveying Distance: 16m

• Max. Horizontal Conveying 24m

Distance:

• Productivity: 30m3/h

NAME: Shot Concrete MachineApplication: Tunnel Construction