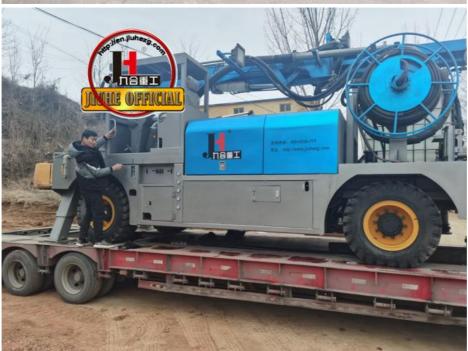

15m machine height) |
| spraying width              | 24m (23.2 machine width) |
| big boom pitching angle     | 0-70°                    |
| small boom pitching angle   | +20°-110°                |
| boom rotation angle         | 360°                     |
| spray-head swing angle      | 360°                     |
| 3. pumping system data      |                          |
| driving mode                | Motor                    |
| Motor rated power           | 55kw                     |
| Motor working voltage       | 380V                     |
| concrete delivery capacity  | 30m³/h                   |
| hydraulic system            | Open                     |
| delivery pipe dia.          | Φ125 φ80mm reducing      |
| spray nozzle dia.           | Ф50mm                    |

































# COMPANY











# CERTIFICATE





































# **Customer Visit**



# **Exhibition**



## **Packing**



# **Development strategy**

Strives for the survival by the quality, seek development by science and technology

## Corporate philosophy

People-oriented, science and technology enterprise, recruiting high level scientific and technological personnel, actively introduce advanced technology at home and abroad

### JiuHe Service

As a professional company, we promise as following:

## JIUHE HEAVEY INDUSTRY MACHINERY service system MAX customer experiences.

#### A. Pre-sales service:

- 1. Selecting the most suitable equipment,
- 2. Designing your personal machinery according to special construction demands,
- 3. Training your technicians