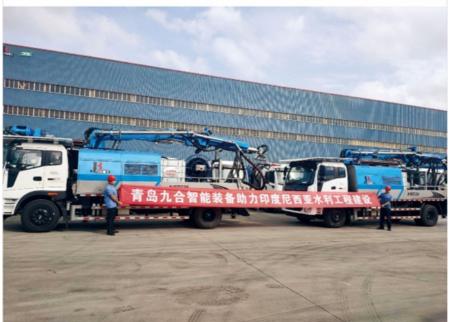

ight) |
| spraying width              | 24m (23.2 machine width) |
| big boom pitching angle     | 0-70°                    |
| small boom pitching angle   | +20°-110°                |
| boom rotation angle         | 360°                     |
| spray-head swing angle      | 360°                     |
| 3. pumping system data      |                          |
| driving mode                | Motor                    |
| Motor rated power           | 55kw                     |
| Motor working voltage       | 380V                     |
| concrete delivery capacity  | 30m³/h                   |
| hydraulic system            | Open                     |
| delivery pipe dia.          | Φ125 φ80mm reducing      |
| spray nozzle dia.           | Ф50mm                    |

































# COMPANY











# CERTIFICATE





































# **Customer Visit**



# **Exhibition**



## **Packing**



# **Development strategy**

Strives for the survival by the quality, seek development by science and technology

## Corporate philosophy

People-oriented, science and technology enterprise, recruiting high level scientific and technological personnel, actively introduce advanced technology at home and abroad

### JiuHe Service

As a professional company, we promise as following:

## JIUHE HEAVEY INDUSTRY MACHINERY service system MAX customer experiences.

#### A. Pre-sales service:

- 1. Selecting the most suitable equipment,
- 2. Designing your personal machinery according to special construction demands,
- 3. Training your technicians to operate ou