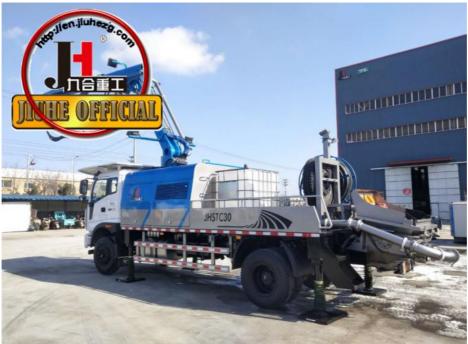

## **Product Specification**

Power Type: DieselMax. Vertical Conveying Distance: 16m

• Max. Horizontal Conveying 24m

Distance:

• Productivity: 30m3/h

NAME: Shot Concrete MachineApplication: Tunnel Construction

| 1.whole machine data        |                          |
|-----------------------------|--------------------------|
| Model                       | JHSTC30                  |
| total length                | 9956mm                   |
| total width                 | 2500mm                   |
| total height                | 3268mm                   |
| rated weight                | 16.2T                    |
| 2. Boom & support legs data |                          |
| spraying height             | 16m (15m machine height) |
| spraying width              | 24m (23.2 machine width) |
| big boom pitching angle     | 0-70°                    |
| small boom pitching angle   | +20°-110°                |
| boom rotation angle         | 360°                     |
| spray-head swing angle      | 360°                     |
| 3. pumping system data      |                          |
| driving mode                | Motor                    |
| Motor rated power           | 55kw                     |
| Motor working voltage       | 380V                     |
| concrete delivery capacity  | 30m³/h                   |
| hydraulic system            | Open                     |
| delivery pipe dia.          | Φ125 φ80mm reducing      |
| spray nozzle dia.           | Ф50mm                    |