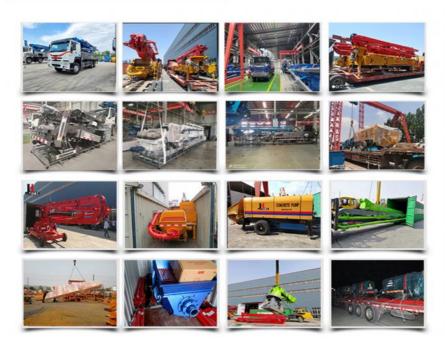

itching angle   | +20°-110°                |
| boom rotation angle         | 360°                     |
| spray-head swing angle      | 360°                     |
| 3. pumping system data      |                          |
| driving mode                | Motor                    |
| Motor rated power           | 55kw                     |
| Motor working voltage       | 380V                     |
| concrete delivery capacity  | 30m³/h                   |
| hydraulic system            | Open                     |
| delivery pipe dia.          | Φ125 φ80mm reducing      |
| spray nozzle dia.           | Ф50mm                    |

































# COMPANY











# CERTIFICATE





































# **Customer Visit**



# **Exhibition**



## **Packing**



# **Development strategy**

Strives for the survival by the quality, seek development by science and technology

## Corporate philosophy

People-oriented, science and technology enterprise, recruiting high level scientific and technological personnel, actively introduce advanced technology at home and abroad

## JiuHe Service

As a professional company, we promise as following:

## JIUHE HEAVEY INDUSTRY MACHINERY service system MAX customer experiences.

#### A. Pre-sales service:

- 1. Selecting the most suitable equipment,
- 2. Designing your personal machinery according to special construction demands,
- 3. Training your technicians to operate our equipment,
- 4. Providing advice to ensure equipment running well in various construction. environments,
- 5. Making new construction schem