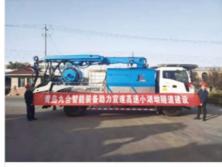

# JIUHE HPC30KI Truck Mounted Concrete Spraying Machine Shotcrete Machine

## **Product Specification**

Power Type: DieselMax. Vertical Conveying Distance: 16m

• Max. Horizontal Conveying 24m

Distance:

• Productivity: 30m3/h

NAME: Shot Concrete MachineApplication: Tunnel Construction

• Highlight: 16.2T concrete spraying machine Truck

mounted

, 16.2T HPC30KI concrete spraying machine, 16.2T HPC30KI Shotcrete Pump Truck