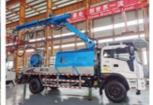

# JIUHE HPC30KI Truck Mounted Concrete Spraying Machine Shotcrete Machine

## **Product Specification**

Power Type: DieselMax. Vertical Conveying Distance: 16m

• Max. Horizontal Conveying 24m

Distance:

• Productivity: 30m3/h

NAME: Shot Concrete MachineApplication: Tunnel Construction

• Highlight: 16.2T concrete spraying machine Truck

mounted

, 16.2T HPC30KI concrete spraying machine, 16.2T HPC30KI Shotcrete Pump Truck