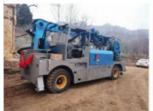

# JIUHE HPC30KI Truck Mounted Concrete Spraying Machine Shotcrete Machine

## **Product Specification**

Power Type: DieselMax. Vertical Conveying Distance: 16m

• Max. Horizontal Conveying 24m

Distance:

• Productivity: 30m3/h

NAME: Shot Concrete MachineApplication: Tunnel Construction

• Highlight: 16.2T concrete spraying machine Truck

mounted

, 16.2T HPC30KI concrete spraying machine, 16.2T HPC30KI Shotcrete Pump Truck