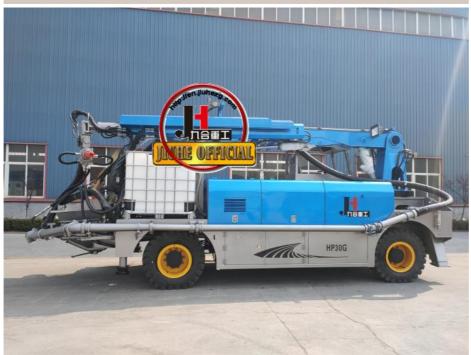

## **Product Specification**

Power Type: DieselMax. Vertical Conveying Distance: 16m

• Max. Horizontal Conveying 24m

Distance:

• Productivity: 30m3/h

NAME: Shot Concrete MachineApplication: Tunnel Construction

• Highlight: 16.2T concrete spraying machine Truck

mounted

, 16.2T HPC30KI concrete spraying machine, 16.2T HPC30KI Shotcrete Pump Truck

| 1.whole machine data        |                          |
|-----------------------------|--------------------------|
| Model                       | JHSTC30                  |
| total length                | 9956mm                   |
| total width                 | 2500mm                   |
| total height                | 3268mm                   |
| rated weight                | 16.2T                    |
| 2. Boom & support legs data |                          |
| spraying height             | 16m (15m machine height) |
| spraying width              | 24m (23.2 machine width) |
| big boom pitching angle     | 0-70°                    |
| small boom pitching angle   | +20°-110°                |
| boom rotation angle         | 360°                     |
| spray-head swing angle      | 360°                     |
| 3. pumping system data      |                          |
| driving mode                | Motor                    |
| Motor rated power           | 55kw                     |
| Motor working voltage       | 380V                     |
| concrete delivery capacity  | 30m³/h                   |
| hydraulic system            | Open                     |
| delivery pipe dia.          | Φ125 φ80mm reducing      |
| spray nozzle dia.           | Ф50mm                    |