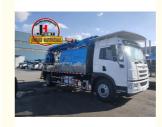

# JIUHE HPC30KI Truck Mounted Concrete Spraying Machine Shotcrete Machine

## **Product Specification**

Power Type: DieselMax. Vertical Conveying Distance: 16m

• Max. Horizontal Conveying 24m

Distance:

• Productivity: 30m3/h

NAME: Shot Concrete MachineApplication: Tunnel Construction

• Highlight: 16.2T concrete spraying machine Truck

mounted

, 16.2T HPC30KI concrete spraying machine, 16.2T HPC30KI Shotcrete Pump Truck