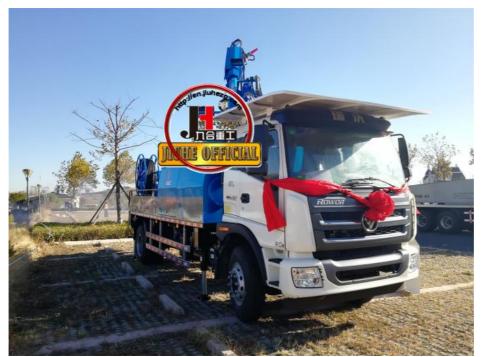

# JIUHE HPC30KI Truck Mounted Concrete Spraying Machine Shotcrete Machine

## **Product Specification**

Power Type: DieselMax. Vertical Conveying Distance: 16m

• Max. Horizontal Conveying 24m

Distance:

• Productivity: 30m3/h

NAME: Shot Concrete MachineApplication: Tunnel Construction

• Highlight: 16.2T concrete spraying machine Truck

mounted

, 16.2T HPC30KI concrete spraying machine, 16.2T HPC30KI Shotcrete Pump Truck