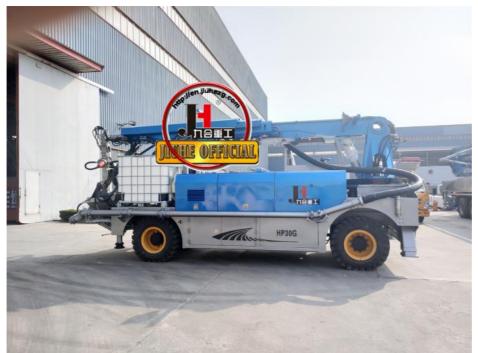

## **Product Specification**

Power Type: DieselMax. Vertical Conveying Distance: 16m

• Max. Horizontal Conveying 24m

Distance:

• Productivity: 30m3/h

NAME: Shot Concrete MachineApplication: Tunnel Construction

• Highlight: 16.2T concrete spraying machine Truck

mounted

, 16.2T HPC30KI concrete spraying machine, 16.2T HPC30KI Shotcrete Pump Truck

| 1.whole machine data        |                          |
|-----------------------------|--------------------------|
| Model                       | JHSTC30                  |
| total length                | 9956mm                   |
| total width                 | 2500mm                   |
| total height                | 3268mm                   |
| rated weight                | 16.2T                    |
| 2. Boom & support legs data |                          |
| spraying height             | 16m (15m machine height) |
| spraying width              | 24m (23.2 machine width) |
| big boom pitching angle     | 0-70°                    |
| small boom pitching angle   | +20°-110°                |
| boom rotation angle         | 360°                     |
| spray-head swing angle      | 360°                     |
| 3. pumping system data      |                          |
| driving mode                | Motor                    |
| Motor rated power           | 55kw                     |
| Motor working voltage       | 380V                     |
| concrete delivery capacity  | 30m³/h                   |
| hydraulic system            | Open                     |
| delivery pipe dia.          | Φ125 φ80mm reducing      |
| spray nozzle dia.           | Ф50mm                    |