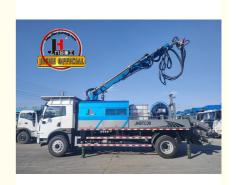

# JIUHE HPC30KI Truck Mounted Concrete Spraying Machine Shotcrete Machine

## **Product Specification**

Power Type: DieselMax. Vertical Conveying Distance: 16m

• Max. Horizontal Conveying 24m

Distance:

• Productivity: 30m3/h

NAME: Shot Concrete MachineApplication: Tunnel Construction

• Highlight: 16.2T concrete spraying machine Truck

mounted

, 16.2T HPC30KI concrete spraying machine, 16.2T HPC30KI Shotcrete Pump Truck

| 1.whole machine data        |                          |
|-----------------------------|--------------------------|
| Model                       | JHSTC30                  |
| total length                | 9956mm                   |
| total width                 | 2500mm                   |
| total height                | 3268mm                   |
| rated weight                | 16.2T                    |
| 2. Boom & support legs data |                          |
| spraying height             | 16m (15m machine height) |
| spraying width              | 24m (23.2 machine width) |
| big boom pitching angle     | 0-70°                    |
| small boom pitching angle   | +20°-110°                |
| boom rotation angle         | 360°                     |
| spray-head swing angle      | 360°                     |
| 3. pumping system data      |                          |
| driving mode                | Motor                    |
| Motor rated power           | 55kw                     |
| Motor working voltage       | 380V                     |
| concrete delivery capacity  | 30m³/h                   |
| hydraulic system            | Open                     |
| delivery pipe dia.          | Φ125 φ80mm reducing      |
| spray nozzle dia.           | Ф50mm                    |