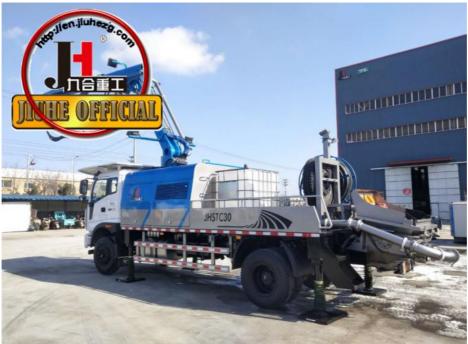

# JIUHE HPC30KI Truck Mounted Concrete Spraying Machine Shotcrete Machine

## **Product Specification**

Power Type: DieselMax. Vertical Conveying Distance: 16m

• Max. Horizontal Conveying 24m

Distance:

• Productivity: 30m3/h

NAME: Shot Concrete MachineApplication: Tunnel Construction

| 1.whole machine data        |                          |
|-----------------------------|--------------------------|
| Model                       | JHSTC30                  |
| total length                | 9956mm                   |
| total width                 | 2500mm                   |
| total height                | 3268mm                   |
| rated weight                | 16.2T                    |
| 2. Boom & support legs data |                          |
| spraying height             | 16m (15m machine height) |
| spraying width              | 24m (23.2 machine width) |
| big boom pitching angle     | 0-70°                    |
| small boom pitching angle   | +20°-110°                |
| boom rotation angle         | 360°                     |
| spray-head swing angle      | 360°                     |
| 3. pumping system data      |                          |
| driving mode                | Motor                    |
| Motor rated power           | 55kw                     |
| Motor working voltage       | 380V                     |
| concrete delivery capacity  | 30m³/h                   |
| hydraulic system            | Open                     |
| delivery pipe dia.          | Φ125 φ80mm reducing      |
| spray nozzle dia.           | Ф50mm                    |