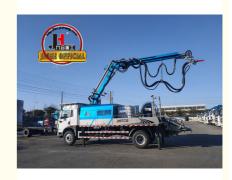

# JIUHE HPC30KI Truck Mounted Concrete Spraying Machine Shotcrete Machine

## **Product Specification**

Power Type: DieselMax. Vertical Conveying Distance: 16m

• Max. Horizontal Conveying 24m

Distance:

• Productivity: 30m3/h

NAME: Shot Concrete MachineApplication: Tunnel Construction

• Highlight: 16.2T concrete spraying machine Truck

mounted

, 16.2T HPC30KI concrete spraying machine, 16.2T HPC30KI Shotcrete Pump Truck

| 1.whole machine data        |                          |
|-----------------------------|--------------------------|
| Model                       | JHSTC30                  |
| total length                | 9956mm                   |
| total width                 | 2500mm                   |
| total height                | 3268mm                   |
| rated weight                | 16.2T                    |
| 2. Boom & support legs data |                          |
| spraying height             | 16m (15m machine height) |
| spraying width              | 24m (23.2 machine width) |
| big boom pitching angle     | 0-70°                    |
| small boom pitching angle   | +20°-110°                |
| boom rotation angle         | 360°                     |
| spray-head swing angle      | 360°                     |
| 3. pumping system data      |                          |
| driving mode                | Motor                    |
| Motor rated power           | 55kw                     |
| Motor working voltage       | 380V                     |
| concrete delivery capacity  | 30m³/h                   |
| hydraulic system            | Open                     |
| delivery pipe dia.          | Φ125 φ80mm reducing      |
| spray nozzle dia.           | Ф50mm                    |