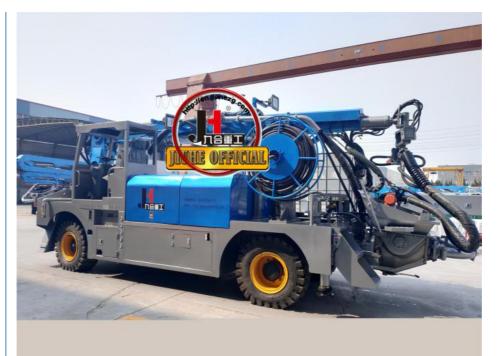

# JIUHE HPC30KI Truck Mounted Concrete Spraying Machine Shotcrete Machine

## **Product Specification**

Power Type: DieselMax. Vertical Conveying Distance: 16m

• Max. Horizontal Conveying 24m

Distance:

• Productivity: 30m3/h

NAME: Shot Concrete MachineApplication: Tunnel Construction

| 1.whole machine data        |                          |
|-----------------------------|--------------------------|
| Model                       | JHSTC30                  |
| total length                | 9956mm                   |
| total width                 | 2500mm                   |
| total height                | 3268mm                   |
| rated weight                | 16.2T                    |
| 2. Boom & support legs data |                          |
| spraying height             | 16m (15m machine height) |
| spraying width              | 24m (23.2 machine width) |
| big boom pitching angle     | 0-70°                    |
| small boom pitching angle   | +20°-110°                |
| boom rotation angle         | 360°                     |
| spray-head swing angle      | 360°                     |
| 3. pumping system data      |                          |
| driving mode                | Motor                    |
| Motor rated power           | 55kw                     |
| Motor working voltage       | 380V                     |
| concrete delivery capacity  | 30m³/h                   |
| hydraulic system            | Open                     |
| delivery pipe dia.          | Φ125 φ80mm reducing      |
| spray nozzle dia.           | Ф50mm                    |