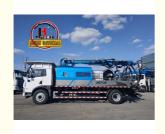

# JIUHE HPC30KI Truck Mounted Concrete Spraying Machine Shotcrete Machine

## **Product Specification**

Power Type: DieselMax. Vertical Conveying Distance: 16m

• Max. Horizontal Conveying 24m

Distance:

• Productivity: 30m3/h

NAME: Shot Concrete MachineApplication: Tunnel Construction

• Highlight: 16.2T concrete spraying machine Truck

mounted

, 16.2T HPC30KI concrete spraying machine, 16.2T HPC30KI Shotcrete Pump Truck

| 1.whole machine data        |                          |
|-----------------------------|--------------------------|
| Model                       | JHSTC30                  |
| total length                | 9956mm                   |
| total width                 | 2500mm                   |
| total height                | 3268mm                   |
| rated weight                | 16.2T                    |
| 2. Boom & support legs data |                          |
| spraying height             | 16m (15m machine height) |
| spraying width              | 24m (23.2 machine width) |
| big boom pitching angle     | 0-70°                    |
| small boom pitching angle   | +20°-110°                |
| boom rotation angle         | 360°                     |
| spray-head swing angle      | 360°                     |
| 3. pumping system data      |                          |
| driving mode                | Motor                    |
| Motor rated power           | 55kw                     |
| Motor working voltage       | 380V                     |
| concrete delivery capacity  | 30m³/h                   |
| hydraulic system            | Open                     |
| delivery pipe dia.          | Φ125 φ80mm reducing      |
| spray nozzle dia.           | Ф50mm                    |