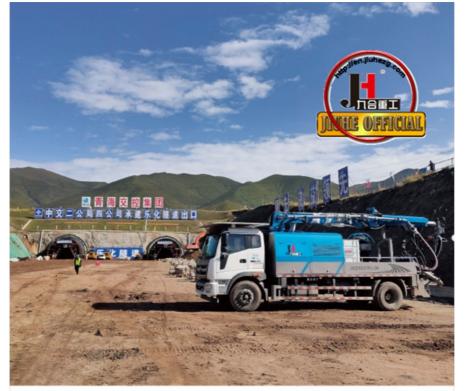

#### **Product Description**

JIUHE HPC30KI Truck mounted concrete spraying machine shotcrete machine price Shotcrete Machine Brief introduction

- 1.Outstanding Performance: Crafted using advanced technology and high-quality materials, the Wet Spraying Tank Truck ensures exceptional spraying results, guaranteeing top-notch quality and efficiency for your construction projects.
- 2.Efficient and Energy-Saving: Our Wet Spraying Tank Truck incorporates energy-saving technology, effectively reducing energy consumption. Its precise spraying system minimizes material wastage, ultimately lowering construction costs.
- 3.Reliable Stability: Rigorous quality control and testing ensure that our Wet Spraying Tank Truck maintains stable performance even under harsh conditions. This reliability ensures uninterrupted construction progress, enhancing project management.
- 4.User-Friendly Design: Designed with user convenience in mind, the Wet Spraying Tank Truck offers ease of operation. Operators can easily master the equipment, improving work efficiency. Safety features and an emergency stop system prioritize operator well-being.
- 5. Versatility: Beyond road construction, our Wet Spraying Tank Truck finds applications in various engineering fields, including tunnel construction and mining. Its versatility makes it a multi-purpose construction asset.
- 6.Environmentally Friendly: Employing eco-friendly technology, the Wet Spraying Tank Truck effectively controls dust and waste production. This contributes to maintaining an environmentally friendly construction site and aligning with modern environmental standards.
- 7.Comprehensive After-Sales Service: At Ninefold Heavy Industries, customer satisfaction is our top priority. We offer comprehensive after-sales services, including training, maintenance, and spare parts supply.