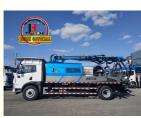

# JIUHE JHSTC30 Wet Shotcrete Truck/Wet Concrete Shotcrete Machine/Wet **Concrete Spraying Machine**

### **Product Specification**

- Power Type:
- Max. Vertical Conveying 16m Distance:
- Max. Horizontal Conveying 24m Distance:
- Productivity:
- NAME:
- Shot Concrete Machine

Diesel

30m3/h

- Application: **Tunnel Construction**
- Highlight:
- JHSTC30 Wet shotcrete truck 16.2T, JHSTC30 Shotcrete Pump Truck 16.2T, 16.2T JHSTC30 Shotcrete Pump Truck

#### **Product Description**

JIUHE Manufacturer! JHSTC30 Wet shotcrete truck/Wet concrete shotcrete machine/Wet concrete spraying machine! Shotcrete Machine Brief introduction

1.Outstanding Performance: Crafted using advanced technology and high-quality materials, the Wet Spraying Tank Truck ensures exceptional spraying results, guaranteeing top-notch quality and efficiency for your construction projects.