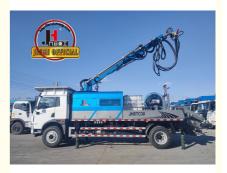

# JIUHE JHSTC30 Wet Shotcrete Truck/Wet Concrete Shotcrete Machine/Wet **Concrete Spraying Machine**

### **Product Specification**

- Power Type:
- Max. Vertical Conveying 16m Distance:
- Max. Horizontal Conveying 24m Distance:
- Productivity:
- NAME:
- Shot Concrete Machine

Diesel

30m3/h

- Application: **Tunnel Construction**
- Highlight:
- JHSTC30 Wet shotcrete truck 16.2T, JHSTC30 Shotcrete Pump Truck 16.2T, 16.2T JHSTC30 Shotcrete Pump Truck

#### **Product Description**

JIUHE Manufacturer! JHSTC30 Wet shotcrete truck/Wet concrete shotcrete machine/Wet concrete spraying machine! Shotcrete Machine Brief introduction

1.Outstanding Performance: Crafted using advanced technology and high-quality materials, the Wet Spraying Tank Truck ensures exceptional spraying results, guaranteeing top-notch quality and efficiency for your construction projects.