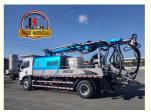

# JIUHE JHSTC30 Wet Shotcrete Truck/Wet Concrete Shotcrete Machine/Wet **Concrete Spraying Machine**

### **Product Specification**

- Power Type:
- Max. Vertical Conveying 16m Distance:
- Max. Horizontal Conveying 24m Distance:
- Productivity:
- NAME:
- Shot Concrete Machine

Diesel

30m3/h

- Application: **Tunnel Construction**
- Highlight:
- JHSTC30 Wet shotcrete truck 16.2T, JHSTC30 Shotcrete Pump Truck 16.2T, 16.2T JHSTC30 Shotcrete Pump Truck

| 1.whole machine data        |                          |
|-----------------------------|--------------------------|
| Model                       | JHSTC30                  |
| total length                | 9956mm                   |
| total width                 | 2500mm                   |
| total height                | 3268mm                   |
| rated weight                | 16.2T                    |
| 2. Boom & support legs data |                          |
| spraying height             | 16m (15m machine height) |
| spraying width              | 24m (23.2 machine width) |
| big boom pitching angle     | 0-70°                    |
| small boom pitching angle   | +20°-110°                |
| boom rotation angle         | 360°                     |
| spray-head swing angle      | 360°                     |
| 3. pumping system data      |                          |
| driving mode                | Motor                    |
| Motor rated power           | 55kw                     |
| Motor working voltage       | 380V                     |
| concrete delivery capacity  | 30m³/h                   |
| hydraulic system            | Open                     |
| delivery pipe dia.          | Φ125 φ80mm reducing      |
| spray nozzle dia.           | Φ50mm                    |