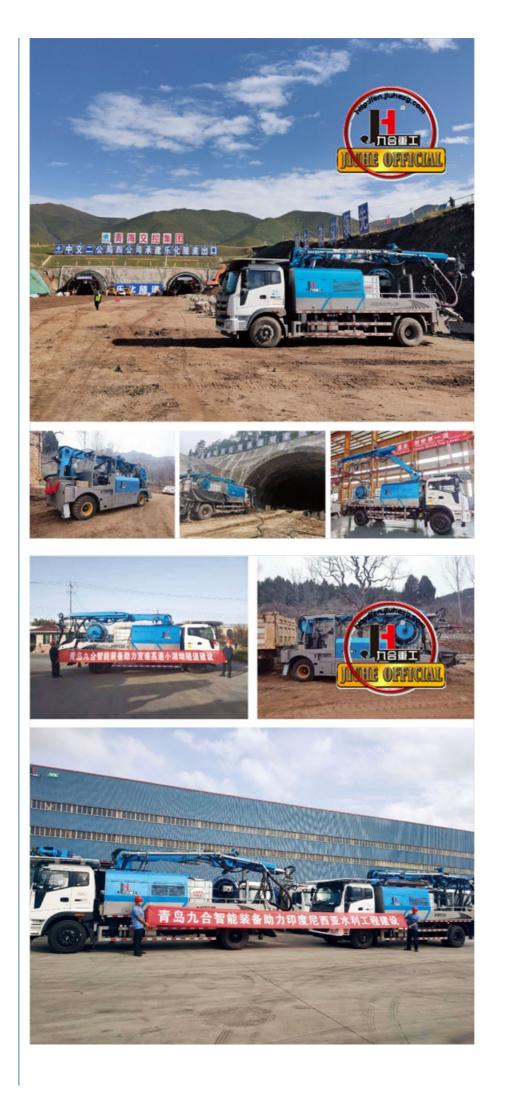

### More Images

5. Versatility: Beyond road construction, our Wet Spraying Tank Truck finds applications in various engineering fields, including tunnel construction and mining. Its versatility makes it a multi-purpose construction asset.