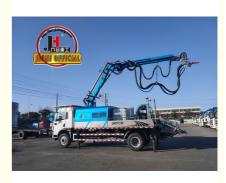

# JIUHE JHSTC30 Wet Shotcrete Truck/Wet Concrete Shotcrete Machine/Wet **Concrete Spraying Machine**

### **Product Specification**

- Power Type:
- Max. Vertical Conveying 16m Distance:
- Max. Horizontal Conveying 24m Distance:
- Productivity:
- NAME:
- Shot Concrete Machine

Diesel

30m3/h

- Application: **Tunnel Construction**
- Highlight:
- JHSTC30 Wet shotcrete truck 16.2T, JHSTC30 Shotcrete Pump Truck 16.2T, 16.2T JHSTC30 Shotcrete Pump Truck

#### **Product Description**

JIUHE Manufacturer! JHSTC30 Wet shotcrete truck/Wet concrete shotcrete machine/Wet concrete spraying machine! Shotcrete Machine Brief introduction

1.Outstanding Performance: Crafted using advanced technology and high-quality materials, the Wet Spraying Tank Truck ensures exceptional spraying results, guaranteeing top-notch quality and efficiency for your construction projects.