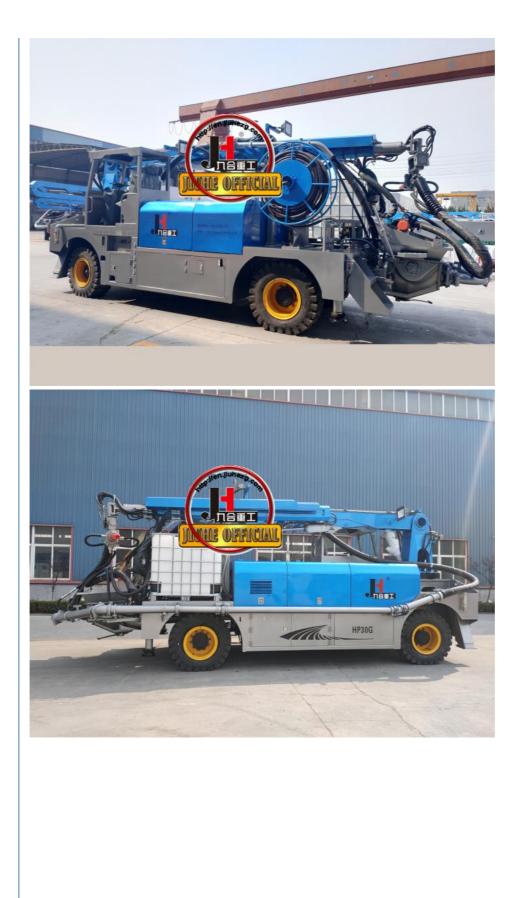

| 16m (15m machine height) |
| spraying width              | 24m (23.2 machine width) |
| big boom pitching angle     | 0-70°                    |
| small boom pitching angle   | +20°-110°                |
| boom rotation angle         | 360°                     |
| spray-head swing angle      | 360°                     |
| 3. pumping system data      |                          |
| driving mode                | Motor                    |
| Motor rated power           | 55kw                     |
| Motor working voltage       | 380V                     |
| concrete delivery capacity  | 30m³/h                   |
| hydraulic system            | Open                     |
| delivery pipe dia.          | Φ125 φ80mm reducing      |
| spray nozzle dia.           | Φ50mm                    |











# CERTIFICATE



## **Customer Visit**





## **Development strategy**

Strives for the survival by the quality, seek development by science and technology

# Corporate philosophy

People-oriented, science and technology enterprise, recruiting high level scientific and technological personnel, actively introduce advanced technology at home and abroad

# JiuHe Service

As a professional company, we promise as following:

#### JIUHE HEAVEY INDUSTRY MACHINERY service system MAX customer experiences.

#### A. Pre-sales service:

- 1. Selecting the most suitable equipment,
- 2. Designing your personal machinery according to special construction demands,
- 3. Training your technicians to operate our equipment,
- 4. Providing advice to ensure equipment running well in various constructio