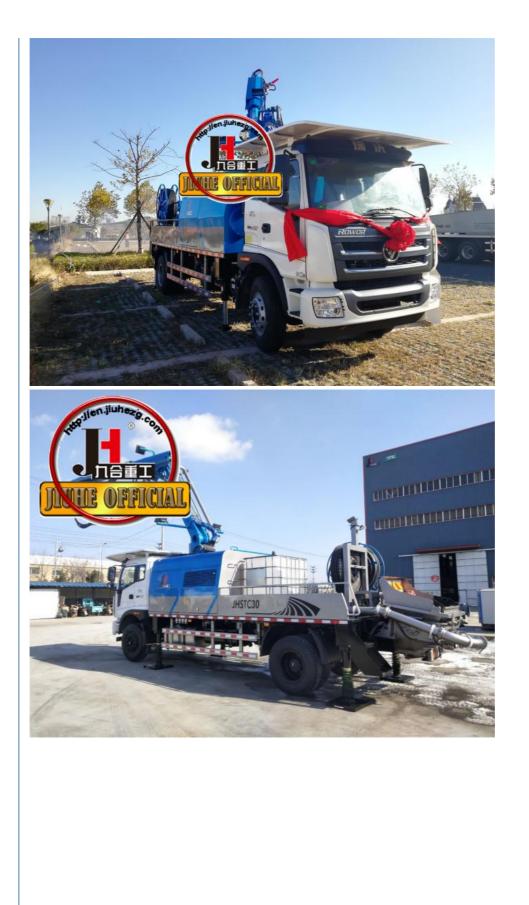

# JIUHE JHSTC30 Wet Shotcrete Truck/Wet Concrete Shotcrete Machine/Wet **Concrete Spraying Machine**

### **Product Specification**

- Power Type:
- Max. Vertical Conveying 16m Distance:
- Max. Horizontal Conveying 24m Distance:
- Productivity:
- NAME:
- Shot Concrete Machine

Diesel

30m3/h

- Application: **Tunnel Construction**
- Highlight:
- JHSTC30 Wet shotcrete truck 16.2T, JHSTC30 Shotcrete Pump Truck 16.2T, 16.2T JHSTC30 Shotcrete Pump Truck

| 1.whole machine data        |                          |
|-----------------------------|--------------------------|
| Model                       | JHSTC30                  |
| total length                | 9956mm                   |
| total width                 | 2500mm                   |
| total height                | 3268mm                   |
| rated weight                | 16.2T                    |
| 2. Boom & support legs data |                          |
| spraying height             | 16m (15m machine height) |
| spraying width              | 24m (23.2 machine width) |
| big boom pitching angle     | 0-70°                    |
| small boom pitching angle   | +20°-110°                |
| boom rotation angle         | 360°                     |
| spray-head swing angle      | 360°                     |
| 3. pumping system data      |                          |
| driving mode                | Motor                    |
| Motor rated power           | 55kw                     |
| Motor working voltage       | 380V                     |
| concrete delivery capacity  | 30m³/h                   |
| hydraulic system            | Open                     |
| delivery pipe dia.          | Φ125 φ80mm reducing      |
| spray nozzle dia.           | Φ50mm                    |