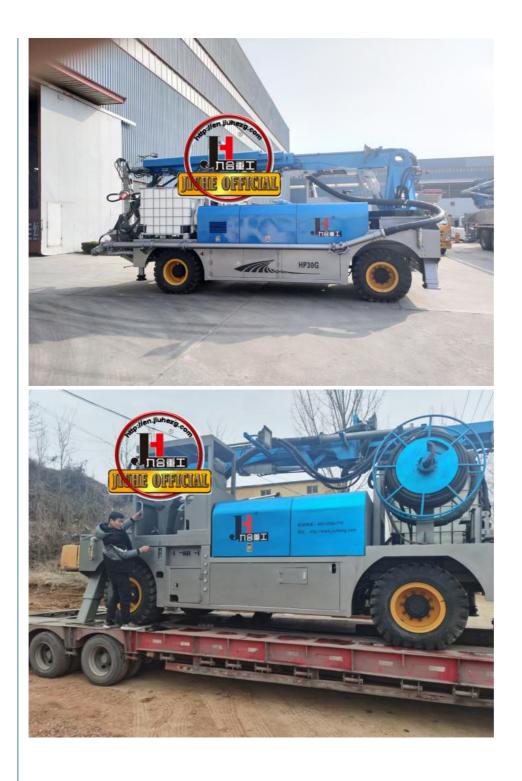

16m (15m machine height) |
| spraying width              | 24m (23.2 machine width) |
| big boom pitching angle     | 0-70°                    |
| small boom pitching angle   | +20°-110°                |
| boom rotation angle         | 360°                     |
| spray-head swing angle      | 360°                     |
| 3. pumping system data      |                          |
| driving mode                | Motor                    |
| Motor rated power           | 55kw                     |
| Motor working voltage       | 380V                     |
| concrete delivery capacity  | 30m³/h                   |
| hydraulic system            | Open                     |
| delivery pipe dia.          | Φ125 φ80mm reducing      |
| spray nozzle dia.           | Φ50mm                    |











# CERTIFICATE



## **Customer Visit**





## **Development strategy**

Strives for the survival by the quality, seek development by science and technology

# Corporate philosophy

People-oriented, science and technology enterprise, recruiting high level scientific and technological personnel, actively introduce advanced technology at home and abroad

# JiuHe Service

As a professional company, we promise as following:

#### JIUHE HEAVEY INDUSTRY MACHINERY service system MAX customer experiences.

#### A. Pre-sales service:

- 1. Selecting the most suitable equipment,
- 2. Designing your personal machinery according to special construction demands,
- 3. Training your technicians to operate our equipment,
- 4. Providing advice to ensure equipment running well in various construction.