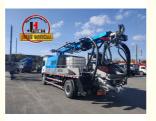

# JIUHE JHSTC30 Wet Shotcrete Truck/Wet Concrete Shotcrete Machine/Wet **Concrete Spraying Machine**

### **Product Specification**

- Power Type:
- Max. Vertical Conveying 16m Distance:
- Max. Horizontal Conveying 24m Distance:
- Productivity:
- NAME:
- Shot Concrete Machine

Diesel

30m3/h

- Application: **Tunnel Construction**
- Highlight:
- JHSTC30 Wet shotcrete truck 16.2T, JHSTC30 Shotcrete Pump Truck 16.2T, 16.2T JHSTC30 Shotcrete Pump Truck

| 1.whole machine data        |                          |
|-----------------------------|--------------------------|
| Model                       | JHSTC30                  |
| total length                | 9956mm                   |
| total width                 | 2500mm                   |
| total height                | 3268mm                   |
| rated weight                | 16.2T                    |
| 2. Boom & support legs data |                          |
| spraying height             | 16m (15m machine height) |
| spraying width              | 24m (23.2 machine width) |
| big boom pitching angle     | 0-70°                    |
| small boom pitching angle   | +20°-110°                |
| boom rotation angle         | 360°                     |
| spray-head swing angle      | 360°                     |
| 3. pumping system data      |                          |
| driving mode                | Motor                    |
| Motor rated power           | 55kw                     |
| Motor working voltage       | 380V                     |
| concrete delivery capacity  | 30m³/h                   |
| hydraulic system            | Open                     |
| delivery pipe dia.          | Φ125 φ80mm reducing      |
| spray nozzle dia.           | Φ50mm                    |