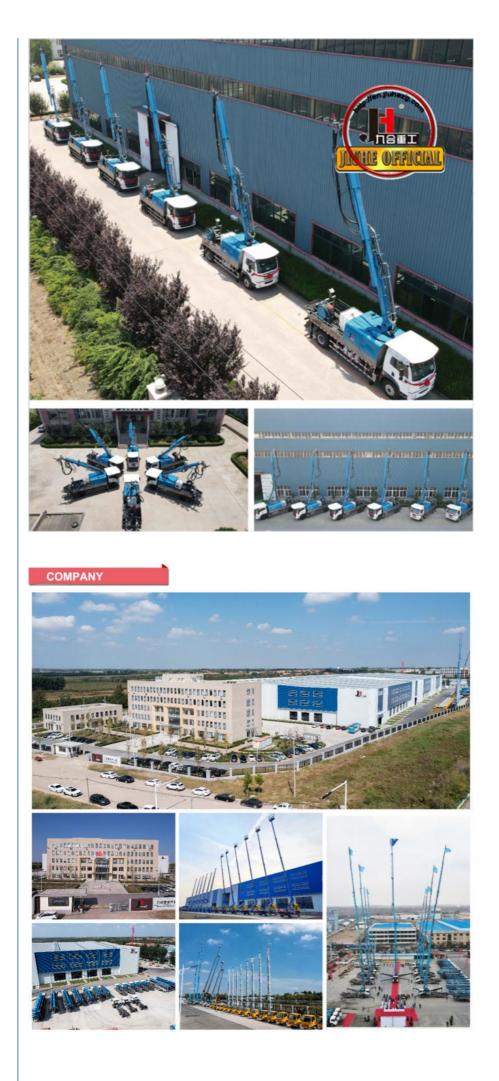

(15m machine height) |
| spraying width              | 24m (23.2 machine width) |
| big boom pitching angle     | 0-70°                    |
| small boom pitching angle   | +20°-110°                |
| boom rotation angle         | 360°                     |
| spray-head swing angle      | 360°                     |
| 3. pumping system data      |                          |
| driving mode                | Motor                    |
| Motor rated power           | 55kw                     |
| Motor working voltage       | 380V                     |
| concrete delivery capacity  | 30m³/h                   |
| hydraulic system            | Open                     |
| delivery pipe dia.          | Φ125 φ80mm reducing      |
| spray nozzle dia.           | Φ50mm                    |











# CERTIFICATE



## **Customer Visit**





## **Development strategy**

Strives for the survival by the quality, seek development by science and technology

# Corporate philosophy

People-oriented, science and technology enterprise, recruiting high level scientific and technological personnel, actively introduce advanced technology at home and abroad

# JiuHe Service

As a professional company, we promise as following:

#### JIUHE HEAVEY INDUSTRY MACHINERY service system MAX customer experiences.

#### A. Pre-sales service:

- 1. Selecting the most suitable equipment,
- 2. Designing your personal machinery according to special construction demands,
- 3. Training your technicians to operate our equipment,
- 4. Providing advice to ensure equipment running well in various construction. env