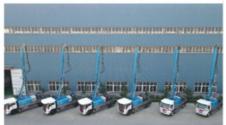

## **Product Specification**

Power Type: DieselMax. Vertical Conveying Distance: 16m

Max. Horizontal Conveying 24m
 Distance:

Distance:

• Productivity: 30m3/h

NAME: Shot Concrete MachineApplication: Tunnel Construction

• Highlight: 16.2T Truck Mounted Wet Shotcrete Machine,

16.2T Truck Mounted Concrete Sprayer Machine

, 16.2T JIUHE Wet Shotcrete Machine

| 1.whole machine data        |                          |
|-----------------------------|--------------------------|
| Model                       | JHSTC30                  |
| total length                | 9956mm                   |
| total width                 | 2500mm                   |
| total height                | 3268mm                   |
| rated weight                | 16.2T                    |
| 2. Boom & support legs data |                          |
| spraying height             | 16m (15m machine height) |
| spraying width              | 24m (23.2 machine width) |
| big boom pitching angle     | 0-70°                    |
| small boom pitching angle   | +20°-110°                |
| boom rotation angle         | 360°                     |
| spray-head swing angle      | 360°                     |
| 3. pumping system data      |                          |
| driving mode                | Motor                    |
| Motor rated power           | 55kw                     |
| Motor working voltage       | 380V                     |
| concrete delivery capacity  | 30m³/h                   |
| hydraulic system            | Open                     |
| delivery pipe dia.          | Φ125 φ80mm reducing      |
| spray nozzle dia.           | Ф50mm                    |