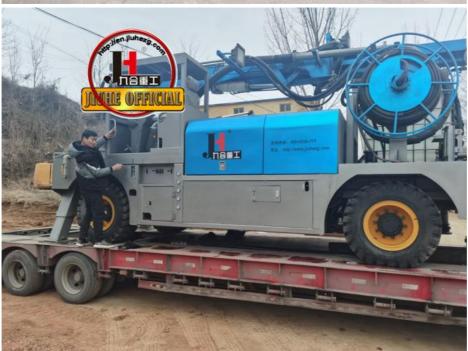

15m machine height) |
| spraying width              | 24m (23.2 machine width) |
| big boom pitching angle     | 0-70°                    |
| small boom pitching angle   | +20°-110°                |
| boom rotation angle         | 360°                     |
| spray-head swing angle      | 360°                     |
| 3. pumping system data      |                          |
| driving mode                | Motor                    |
| Motor rated power           | 55kw                     |
| Motor working voltage       | 380V                     |
| concrete delivery capacity  | 30m³/h                   |
| hydraulic system            | Open                     |
| delivery pipe dia.          | Φ125 φ80mm reducing      |
| spray nozzle dia.           | Ф50mm                    |

































## COMPANY











## CERTIFICATE





































## **Customer Visit**



## **Exhibition**



## **Packing**



## **Development strategy**

Strives for the survival by the quality, seek development by science and technology

## Corporate philosophy

People-oriented, science and technology enterprise, recruiting high level scientific and technological personnel, actively introduce advanced technology at home and abroad

#### JiuHe Service

As a professional company, we promise as following:

#### JIUHE HEAVEY INDUSTRY MACHINERY service system MAX customer experiences.

#### A. Pre-sales service:

- 1. Selecting the most suitable equipment,
- 2. Designing your personal machinery according to special construction demands,
- 3. Training your tec