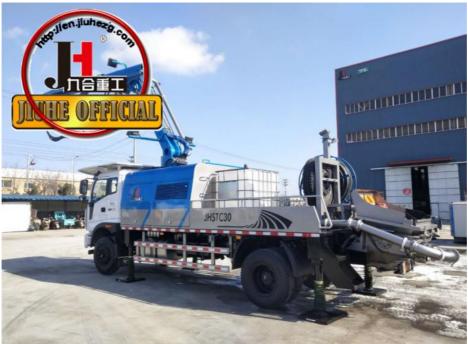

# JIUHE Truck Mounted Wet Shotcrete Machine Price Equipment Shotcrete Pump Concrete Sprayer Machine

## **Product Specification**

Power Type: DieselMax. Vertical Conveying Distance: 16m

Max. Horizontal Conveying 24m
 Distance:

Distance:

• Productivity: 30m3/h

NAME: Shot Concrete MachineApplication: Tunnel Construction

| 1.whole machine data        |                          |
|-----------------------------|--------------------------|
| Model                       | JHSTC30                  |
| total length                | 9956mm                   |
| total width                 | 2500mm                   |
| total height                | 3268mm                   |
| rated weight                | 16.2T                    |
| 2. Boom & support legs data |                          |
| spraying height             | 16m (15m machine height) |
| spraying width              | 24m (23.2 machine width) |
| big boom pitching angle     | 0-70°                    |
| small boom pitching angle   | +20°-110°                |
| boom rotation angle         | 360°                     |
| spray-head swing angle      | 360°                     |
| 3. pumping system data      |                          |
| driving mode                | Motor                    |
| Motor rated power           | 55kw                     |
| Motor working voltage       | 380V                     |
| concrete delivery capacity  | 30m³/h                   |
| hydraulic system            | Open                     |
| delivery pipe dia.          | Φ125 φ80mm reducing      |
| spray nozzle dia.           | Ф50mm                    |