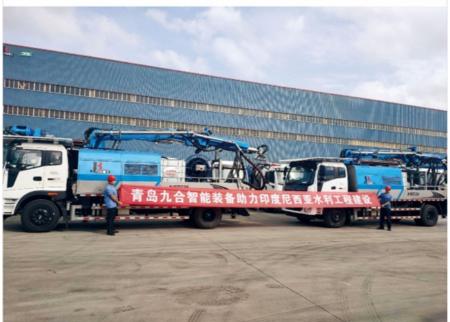

ight) |
| spraying width              | 24m (23.2 machine width) |
| big boom pitching angle     | 0-70°                    |
| small boom pitching angle   | +20°-110°                |
| boom rotation angle         | 360°                     |
| spray-head swing angle      | 360°                     |
| 3. pumping system data      |                          |
| driving mode                | Motor                    |
| Motor rated power           | 55kw                     |
| Motor working voltage       | 380V                     |
| concrete delivery capacity  | 30m³/h                   |
| hydraulic system            | Open                     |
| delivery pipe dia.          | Φ125 φ80mm reducing      |
| spray nozzle dia.           | Ф50mm                    |

































## COMPANY











## CERTIFICATE





































## **Customer Visit**



## **Exhibition**



## **Packing**



## **Development strategy**

Strives for the survival by the quality, seek development by science and technology

## Corporate philosophy

People-oriented, science and technology enterprise, recruiting high level scientific and technological personnel, actively introduce advanced technology at home and abroad

#### JiuHe Service

As a professional company, we promise as following:

#### JIUHE HEAVEY INDUSTRY MACHINERY service system MAX customer experiences.

#### A. Pre-sales service:

- 1. Selecting the most suitable equipment,
- 2. Designing your personal machinery according to special construction demands,
- 3. Training your technicians to op