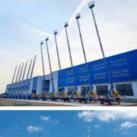

| 24m (23.2 machine width) |
| big boom pitching angle     | 0-70°                    |
| small boom pitching angle   | +20°-110°                |
| boom rotation angle         | 360°                     |
| spray-head swing angle      | 360°                     |
| 3. pumping system data      |                          |
| driving mode                | Motor                    |
| Motor rated power           | 55kw                     |
| Motor working voltage       | 380V                     |
| concrete delivery capacity  | 30m³/h                   |
| hydraulic system            | Open                     |
| delivery pipe dia.          | Φ125 φ80mm reducing      |
| spray nozzle dia.           | Ф50mm                    |

































## COMPANY











## CERTIFICATE





































## **Customer Visit**



## **Exhibition**



## **Packing**



## **Development strategy**

Strives for the survival by the quality, seek development by science and technology

## Corporate philosophy

People-oriented, science and technology enterprise, recruiting high level scientific and technological personnel, actively introduce advanced technology at home and abroad

#### JiuHe Service

As a professional company, we promise as following:

#### JIUHE HEAVEY INDUSTRY MACHINERY service system MAX customer experiences.

#### A. Pre-sales service:

- 1. Selecting the most suitable equipment,
- 2. Designing your personal machinery according to special construction demands,
- 3. Training your technicians to operate our equipment,
- 4