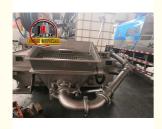

| 1.whole machine data        |                          |
|-----------------------------|--------------------------|
| Model                       | JHSTC30                  |
| total length                | 9956mm                   |
| total width                 | 2500mm                   |
| total height                | 3268mm                   |
| rated weight                | 16.2T                    |
| 2. Boom & support legs data |                          |
| spraying height             | 16m (15m machine height) |
| spraying width              | 24m (23.2 machine width) |
| big boom pitching angle     | 0-70°                    |
| small boom pitching angle   | +20°-110°                |
| boom rotation angle         | 360°                     |
| spray-head swing angle      | 360°                     |
| 3. pumping system data      |                          |
| driving mode                | Motor                    |
| Motor rated power           | 55kw                     |
| Motor working voltage       | 380V                     |
| concrete delivery capacity  | 30m³/h                   |
| hydraulic system            | Open                     |
| delivery pipe dia.          | Φ125 φ80mm reducing      |
| spray nozzle dia.           | Ф50mm                    |