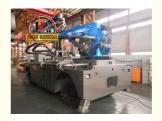

# JIUHE Truck Mounted Wet Shotcrete Machine Price Equipment Shotcrete Pump Concrete Sprayer Machine

## **Product Specification**

Power Type: DieselMax. Vertical Conveying Distance: 16m

Max. Horizontal Conveying 24m
 Distance:

Distance:

• Productivity: 30m3/h

NAME: Shot Concrete MachineApplication: Tunnel Construction

• Highlight: 16.2T Truck Mounted Wet Shotcrete Machine,

16.2T Truck Mounted Concrete Sprayer Machine

, 16.2T JIUHE Wet Shotcrete Machine