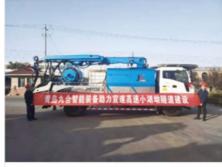

# JIUHE Truck Mounted Wet Shotcrete Machine Price Equipment Shotcrete Pump Concrete Sprayer Machine

## **Product Specification**

Power Type: DieselMax. Vertical Conveying Distance: 16m

Max. Horizontal Conveying 24m
 Distance:

Distance:

• Productivity: 30m3/h

NAME: Shot Concrete MachineApplication: Tunnel Construction