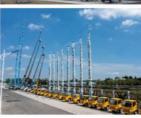

| 24m (23.2 machine width) |
| big boom pitching angle     | 0-70°                    |
| small boom pitching angle   | +20°-110°                |
| boom rotation angle         | 360°                     |
| spray-head swing angle      | 360°                     |
| 3. pumping system data      |                          |
| driving mode                | Motor                    |
| Motor rated power           | 55kw                     |
| Motor working voltage       | 380V                     |
| concrete delivery capacity  | 30m³/h                   |
| hydraulic system            | Open                     |
| delivery pipe dia.          | Φ125 φ80mm reducing      |
| spray nozzle dia.           | Ф50mm                    |

































## COMPANY











## CERTIFICATE





































## **Customer Visit**



## **Exhibition**



## **Packing**



## **Development strategy**

Strives for the survival by the quality, seek development by science and technology

## Corporate philosophy

People-oriented, science and technology enterprise, recruiting high level scientific and technological personnel, actively introduce advanced technology at home and abroad

#### JiuHe Service

As a professional company, we promise as following:

#### JIUHE HEAVEY INDUSTRY MACHINERY service system MAX customer experiences.

#### A. Pre-sales service:

- 1. Selecting the most suitable equipment,
- 2. Designing your personal machinery according to special construction demands,
- 3. Training your technicians to operate our equipment,
- 4.