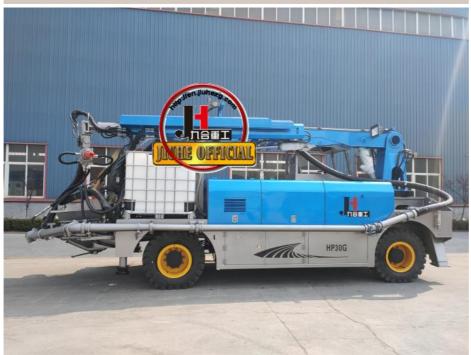

## **Product Specification**

Power Type: DieselMax. Vertical Conveying Distance: 16m

Max. Horizontal Conveying 24m
 Distance:

Distance:

• Productivity: 30m3/h

NAME: Shot Concrete MachineApplication: Tunnel Construction

• Highlight: 16.2T Truck Mounted Wet Shotcrete Machine,

16.2T Truck Mounted Concrete Sprayer Machine

, 16.2T JIUHE Wet Shotcrete Machine

| 1.whole machine data        |                          |
|-----------------------------|--------------------------|
| Model                       | JHSTC30                  |
| total length                | 9956mm                   |
| total width                 | 2500mm                   |
| total height                | 3268mm                   |
| rated weight                | 16.2T                    |
| 2. Boom & support legs data |                          |
| spraying height             | 16m (15m machine height) |
| spraying width              | 24m (23.2 machine width) |
| big boom pitching angle     | 0-70°                    |
| small boom pitching angle   | +20°-110°                |
| boom rotation angle         | 360°                     |
| spray-head swing angle      | 360°                     |
| 3. pumping system data      |                          |
| driving mode                | Motor                    |
| Motor rated power           | 55kw                     |
| Motor working voltage       | 380V                     |
| concrete delivery capacity  | 30m³/h                   |
| hydraulic system            | Open                     |
| delivery pipe dia.          | Φ125 φ80mm reducing      |
| spray nozzle dia.           | Ф50mm                    |