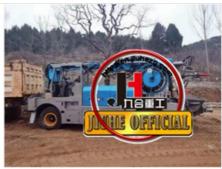

# JIUHE Truck Mounted Wet Shotcrete Machine Price Equipment Shotcrete Pump Concrete Sprayer Machine

## **Product Specification**

Power Type: DieselMax. Vertical Conveying Distance: 16m

Max. Horizontal Conveying 24m
 Distance:

Distance:

• Productivity: 30m3/h

NAME: Shot Concrete MachineApplication: Tunnel Construction

• Highlight: 16.2T Truck Mounted Wet Shotcrete Machine,

16.2T Truck Mounted Concrete Sprayer Machine

, 16.2T JIUHE Wet Shotcrete Machine