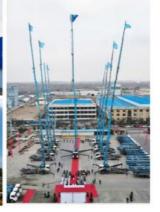

| 24m (23.2 machine width) |
| big boom pitching angle     | 0-70°                    |
| small boom pitching angle   | +20°-110°                |
| boom rotation angle         | 360°                     |
| spray-head swing angle      | 360°                     |
| 3. pumping system data      |                          |
| driving mode                | Motor                    |
| Motor rated power           | 55kw                     |
| Motor working voltage       | 380V                     |
| concrete delivery capacity  | 30m³/h                   |
| hydraulic system            | Open                     |
| delivery pipe dia.          | Φ125 φ80mm reducing      |
| spray nozzle dia.           | Ф50mm                    |

































## COMPANY











## CERTIFICATE





































## **Customer Visit**



## **Exhibition**



## **Packing**



## **Development strategy**

Strives for the survival by the quality, seek development by science and technology

## Corporate philosophy

People-oriented, science and technology enterprise, recruiting high level scientific and technological personnel, actively introduce advanced technology at home and abroad

#### JiuHe Service

As a professional company, we promise as following:

#### JIUHE HEAVEY INDUSTRY MACHINERY service system MAX customer experiences.

#### A. Pre-sales service:

- 1. Selecting the most suitable equipment,
- 2. Designing your personal machinery according to special construction demands,
- 3. Training your technicians to operate our equipment,
- 4. Pr