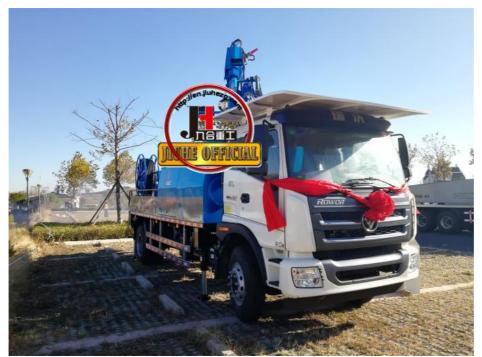

# JIUHE Truck Mounted Wet Shotcrete Machine Price Equipment Shotcrete Pump Concrete Sprayer Machine

## **Product Specification**

Power Type: DieselMax. Vertical Conveying Distance: 16m

Max. Horizontal Conveying 24m
 Distance:

Distance:

• Productivity: 30m3/h

NAME: Shot Concrete MachineApplication: Tunnel Construction

• Highlight: 16.2T Truck Mounted Wet Shotcrete Machine,

16.2T Truck Mounted Concrete Sprayer Machine

, 16.2T JIUHE Wet Shotcrete Machine