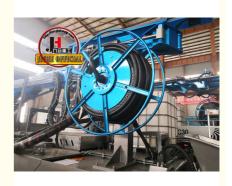

| 1.whole machine data        |                          |
|-----------------------------|--------------------------|
| Model                       | JHSTC30                  |
| total length                | 9956mm                   |
| total width                 | 2500mm                   |
| total height                | 3268mm                   |
| rated weight                | 16.2T                    |
| 2. Boom & support legs data |                          |
| spraying height             | 16m (15m machine height) |
| spraying width              | 24m (23.2 machine width) |
| big boom pitching angle     | 0-70°                    |
| small boom pitching angle   | +20°-110°                |
| boom rotation angle         | 360°                     |
| spray-head swing angle      | 360°                     |
| 3. pumping system data      |                          |
| driving mode                | Motor                    |
| Motor rated power           | 55kw                     |
| Motor working voltage       | 380V                     |
| concrete delivery capacity  | 30m³/h                   |
| hydraulic system            | Open                     |
| delivery pipe dia.          | Φ125 φ80mm reducing      |
| spray nozzle dia.           | Ф50mm                    |