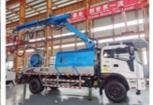

# JIUHE Truck Mounted Wet Shotcrete Machine Price Equipment Shotcrete Pump Concrete Sprayer Machine

## **Product Specification**

Power Type: DieselMax. Vertical Conveying Distance: 16m

Max. Horizontal Conveying 24m
 Distance:

Distance:

• Productivity: 30m3/h

NAME: Shot Concrete MachineApplication: Tunnel Construction