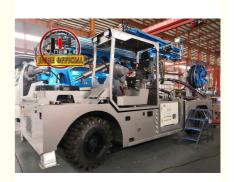

# JIUHE Truck Mounted Wet Shotcrete Machine Price Equipment Shotcrete Pump Concrete Sprayer Machine

## **Product Specification**

Power Type: DieselMax. Vertical Conveying Distance: 16m

Max. Horizontal Conveying 24m
 Distance:

Distance:

• Productivity: 30m3/h

NAME: Shot Concrete MachineApplication: Tunnel Construction

| 1.whole machine data        |                          |
|-----------------------------|--------------------------|
| Model                       | JHSTC30                  |
| total length                | 9956mm                   |
| total width                 | 2500mm                   |
| total height                | 3268mm                   |
| rated weight                | 16.2T                    |
| 2. Boom & support legs data |                          |
| spraying height             | 16m (15m machine height) |
| spraying width              | 24m (23.2 machine width) |
| big boom pitching angle     | 0-70°                    |
| small boom pitching angle   | +20°-110°                |
| boom rotation angle         | 360°                     |
| spray-head swing angle      | 360°                     |
| 3. pumping system data      |                          |
| driving mode                | Motor                    |
| Motor rated power           | 55kw                     |
| Motor working voltage       | 380V                     |
| concrete delivery capacity  | 30m³/h                   |
| hydraulic system            | Open                     |
| delivery pipe dia.          | Φ125 φ80mm reducing      |
| spray nozzle dia.           | Ф50mm                    |