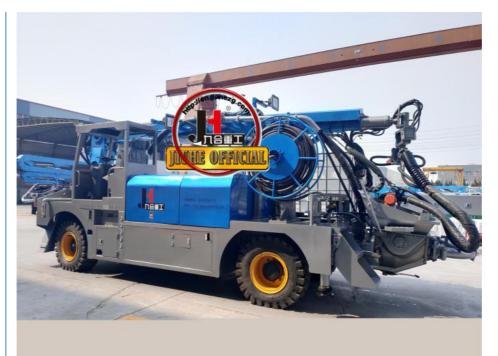

# JIUHE Truck Mounted Wet Shotcrete Machine Price Equipment Shotcrete Pump Concrete Sprayer Machine

## **Product Specification**

Power Type: DieselMax. Vertical Conveying Distance: 16m

Max. Horizontal Conveying 24m
 Distance:

Distance:

• Productivity: 30m3/h

NAME: Shot Concrete MachineApplication: Tunnel Construction

| 1.whole machine data        |                          |
|-----------------------------|--------------------------|
| Model                       | JHSTC30                  |
| total length                | 9956mm                   |
| total width                 | 2500mm                   |
| total height                | 3268mm                   |
| rated weight                | 16.2T                    |
| 2. Boom & support legs data |                          |
| spraying height             | 16m (15m machine height) |
| spraying width              | 24m (23.2 machine width) |
| big boom pitching angle     | 0-70°                    |
| small boom pitching angle   | +20°-110°                |
| boom rotation angle         | 360°                     |
| spray-head swing angle      | 360°                     |
| 3. pumping system data      |                          |
| driving mode                | Motor                    |
| Motor rated power           | 55kw                     |
| Motor working voltage       | 380V                     |
| concrete delivery capacity  | 30m³/h                   |
| hydraulic system            | Open                     |
| delivery pipe dia.          | Φ125 φ80mm reducing      |
| spray nozzle dia.           | Ф50mm                    |