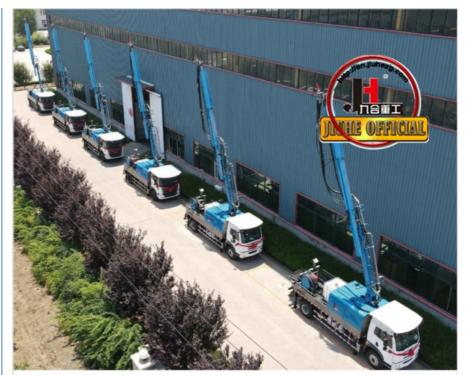

ht) |
| spraying width              | 24m (23.2 machine width) |
| big boom pitching angle     | 0-70°                    |
| small boom pitching angle   | +20°-110°                |
| boom rotation angle         | 360°                     |
| spray-head swing angle      | 360°                     |
| 3. pumping system data      |                          |
| driving mode                | Motor                    |
| Motor rated power           | 55kw                     |
| Motor working voltage       | 380V                     |
| concrete delivery capacity  | 30m³/h                   |
| hydraulic system            | Open                     |
| delivery pipe dia.          | Φ125 φ80mm reducing      |
| spray nozzle dia.           | Ф50mm                    |

































## COMPANY











## CERTIFICATE





































## **Customer Visit**



## **Exhibition**



## **Packing**



## **Development strategy**

Strives for the survival by the quality, seek development by science and technology

## Corporate philosophy

People-oriented, science and technology enterprise, recruiting high level scientific and technological personnel, actively introduce advanced technology at home and abroad

#### JiuHe Service

As a professional company, we promise as following:

#### JIUHE HEAVEY INDUSTRY MACHINERY service system MAX customer experiences.

#### A. Pre-sales service:

- 1. Selecting the most suitable equipment,
- 2. Designing your personal machinery according to special construction demands,
- 3. Training your technicians to oper