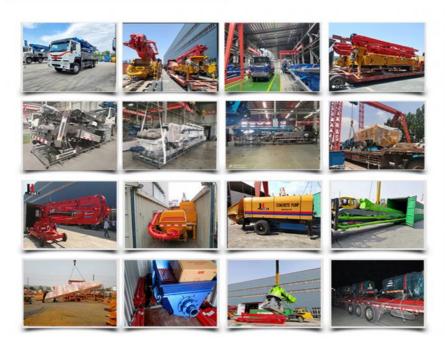

ing angle   | +20°-110°                |
| boom rotation angle         | 360°                     |
| spray-head swing angle      | 360°                     |
| 3. pumping system data      |                          |
| driving mode                | Motor                    |
| Motor rated power           | 55kw                     |
| Motor working voltage       | 380V                     |
| concrete delivery capacity  | 30m³/h                   |
| hydraulic system            | Open                     |
| delivery pipe dia.          | Φ125 φ80mm reducing      |
| spray nozzle dia.           | Ф50mm                    |

































## COMPANY











## CERTIFICATE





































## **Customer Visit**



## **Exhibition**



## **Packing**



## **Development strategy**

Strives for the survival by the quality, seek development by science and technology

## Corporate philosophy

People-oriented, science and technology enterprise, recruiting high level scientific and technological personnel, actively introduce advanced technology at home and abroad

#### JiuHe Service

As a professional company, we promise as following:

#### JIUHE HEAVEY INDUSTRY MACHINERY service system MAX customer experiences.

#### A. Pre-sales service:

- 1. Selecting the most suitable equipment,
- 2. Designing your personal machinery according to special construction demands,
- 3. Training your technicians to operate our equipment,
- 4. Providing advice to ensure equipment running well in various construction. environments,
- 5. Making new construction