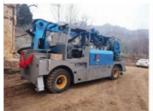

# JIUHE Truck Mounted Wet Shotcrete Machine Price Equipment Shotcrete Pump Concrete Sprayer Machine

## **Product Specification**

Power Type: DieselMax. Vertical Conveying Distance: 16m

Max. Horizontal Conveying 24m
 Distance:

Distance:

• Productivity: 30m3/h

NAME: Shot Concrete MachineApplication: Tunnel Construction