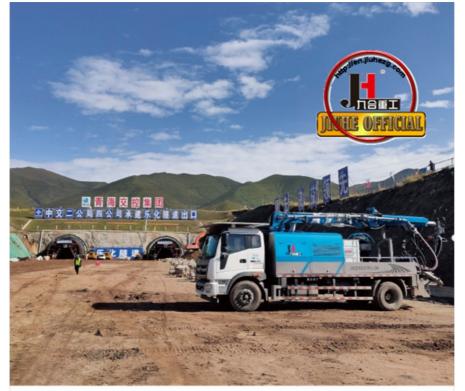

#### **Product Description**

- JIUHE Truck Mounted Wet Shotcrete Machine Price Equipment Shotcrete Pump Concrete Sprayer Machine Shotcrete Machine Brief introduction
- 1.Outstanding Performance: Crafted using advanced technology and high-quality materials, the Wet Spraying Tank Truck ensures exceptional spraying results, guaranteeing top-notch quality and efficiency for your construction projects.
- 2.Efficient and Energy-Saving: Our Wet Spraying Tank Truck incorporates energy-saving technology, effectively reducing energy consumption. Its precise spraying system minimizes material wastage, ultimately lowering construction costs.
- 3.Reliable Stability: Rigorous quality control and testing ensure that our Wet Spraying Tank Truck maintains stable performance even under harsh conditions. This reliability ensures uninterrupted construction progress, enhancing project management.
- 4.User-Friendly Design: Designed with user convenience in mind, the Wet Spraying Tank Truck offers ease of operation. Operators can easily master the equipment, improving work efficiency. Safety features and an emergency stop system prioritize operator well-being.
- 5. Versatility: Beyond road construction, our Wet Spraying Tank Truck finds applications in various engineering fields, including tunnel construction and mining. Its versatility makes it a multi-purpose construction asset.
- 6.Environmentally Friendly: Employing eco-friendly technology, the Wet Spraying Tank Truck effectively controls dust and waste production. This contributes to maintaining an environmentally friendly construction site and aligning with modern environmental standards.
- 7.Comprehensive After-Sales Service: At Ninefold Heavy Industries, customer satisfaction is our top priority. We offer comprehensive after-sales services, including training, maintenance, and spare parts supply.

## **Customer Visit**