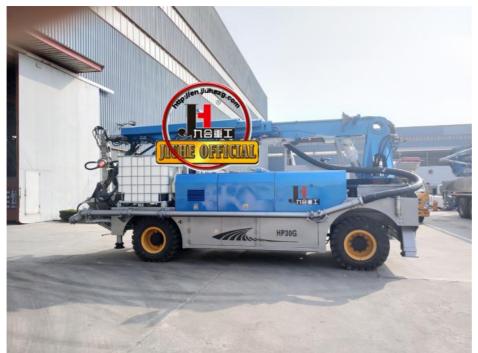

## **Product Specification**

Power Type: DieselMax. Vertical Conveying Distance: 16m

Max. Horizontal Conveying 24m
 Distance:

Distance:

• Productivity: 30m3/h

NAME: Shot Concrete MachineApplication: Tunnel Construction

• Highlight: 16.2T Truck Mounted Wet Shotcrete Machine,

16.2T Truck Mounted Concrete Sprayer Machine

, 16.2T JIUHE Wet Shotcrete Machine

| 1.whole machine data        |                          |
|-----------------------------|--------------------------|
| Model                       | JHSTC30                  |
| total length                | 9956mm                   |
| total width                 | 2500mm                   |
| total height                | 3268mm                   |
| rated weight                | 16.2T                    |
| 2. Boom & support legs data |                          |
| spraying height             | 16m (15m machine height) |
| spraying width              | 24m (23.2 machine width) |
| big boom pitching angle     | 0-70°                    |
| small boom pitching angle   | +20°-110°                |
| boom rotation angle         | 360°                     |
| spray-head swing angle      | 360°                     |
| 3. pumping system data      |                          |
| driving mode                | Motor                    |
| Motor rated power           | 55kw                     |
| Motor working voltage       | 380V                     |
| concrete delivery capacity  | 30m³/h                   |
| hydraulic system            | Open                     |
| delivery pipe dia.          | Φ125 φ80mm reducing      |
| spray nozzle dia.           | Ф50mm                    |