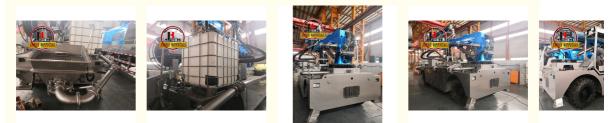

## More Images

| 1.whole machine data        |                          |
|-----------------------------|--------------------------|
| Model                       | JHSTC30                  |
| total length                | 9956mm                   |
| total width                 | 2500mm                   |
| total height                | 3268mm                   |
| rated weight                | 16.2T                    |
| 2. Boom & support legs data |                          |
| spraying height             | 16m (15m machine height) |
| spraying width              | 24m (23.2 machine width) |
| big boom pitching angle     | 0-70°                    |
| small boom pitching angle   | +20°-110°                |
| boom rotation angle         | 360°                     |
| spray-head swing angle      | 360°                     |
| 3. pumping system data      |                          |
| driving mode                | Motor                    |
| Motor rated power           | 55kw                     |
| Motor working voltage       | 380V                     |
| concrete delivery capacity  | 30m³/h                   |
| hydraulic system            | Open                     |
| delivery pipe dia.          | Φ125 φ80mm reducing      |
| spray nozzle dia.           | Φ50mm                    |