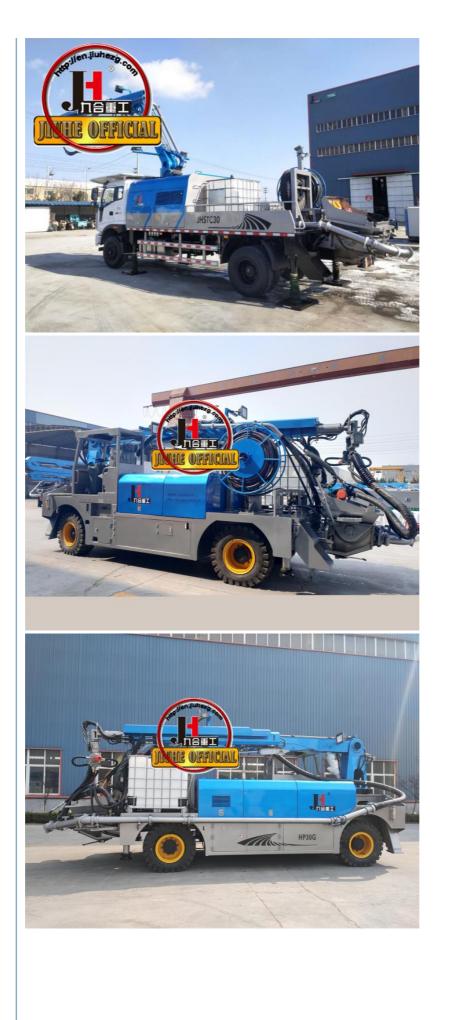

### Product Specification

Power Type:

• NAME:

• Application:

• Highlight:

- Max. Vertical Conveying 16m
  Distance:
- Max. Horizontal Conveying 24m
  Distance:
- Productivity:
  - Shot Concrete Machine
  - Tunnel Construction

30m3/h

Diesel

16.2T Tunnel Concrete Shotcrete Machine, 16.2T Shotcrete Machine Sprayed Concrete, 16.2T Concrete Shotcrete Machine Sprayed Concrete

| 1.whole machine data        |                          |
|-----------------------------|--------------------------|
| Model                       | JHSTC30                  |
| total length                | 9956mm                   |
| total width                 | 2500mm                   |
| total height                | 3268mm                   |
| rated weight                | 16.2T                    |
| 2. Boom & support legs data |                          |
| spraying height             | 16m (15m machine height) |
| spraying width              | 24m (23.2 machine width) |
| big boom pitching angle     | 0-70°                    |
| small boom pitching angle   | +20°-110°                |
| boom rotation angle         | 360°                     |
| spray-head swing angle      | 360°                     |
| 3. pumping system data      |                          |
| driving mode                | Motor                    |
| Motor rated power           | 55kw                     |
| Motor working voltage       | 380V                     |
| concrete delivery capacity  | 30m³/h                   |
| hydraulic system            | Open                     |
| delivery pipe dia.          | Φ125 φ80mm reducing      |
| spray nozzle dia.           | Φ50mm                    |