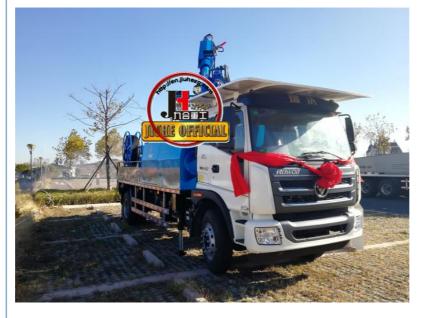

## More Images

| 1.whole machine data        |                          |
|-----------------------------|--------------------------|
| Model                       | JHSTC30                  |
| total length                | 9956mm                   |
| total width                 | 2500mm                   |
| total height                | 3268mm                   |
| rated weight                | 16.2T                    |
| 2. Boom & support legs data |                          |
| spraying height             | 16m (15m machine height) |
| spraying width              | 24m (23.2 machine width) |
| big boom pitching angle     | 0-70°                    |
| small boom pitching angle   | +20°-110°                |
| boom rotation angle         | 360°                     |
| spray-head swing angle      | 360°                     |
| 3. pumping system data      |                          |
| driving mode                | Motor                    |
| Motor rated power           | 55kw                     |
| Motor working voltage       | 380V                     |
| concrete delivery capacity  | 30m³/h                   |
| hydraulic system            | Open                     |
| delivery pipe dia.          | Φ125 φ80mm reducing      |
| spray nozzle dia.           | Φ50mm                    |