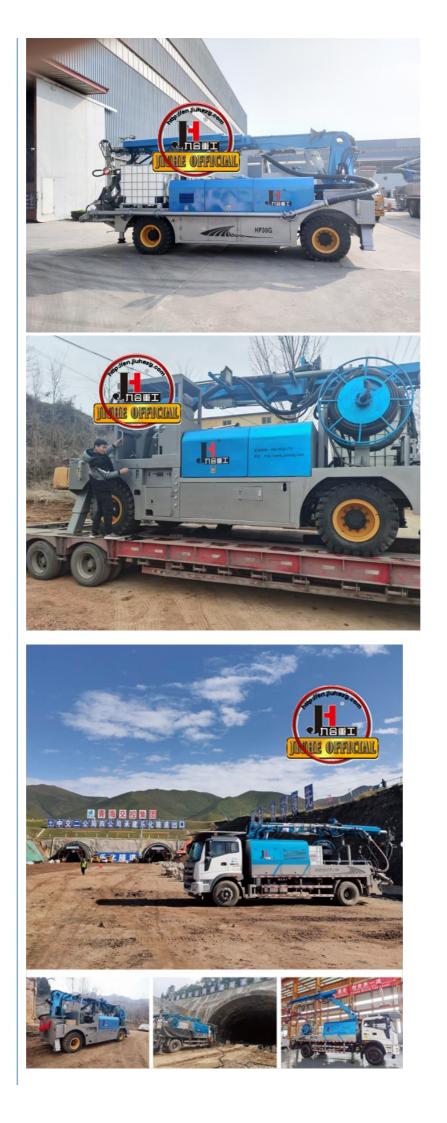

16m (15m machine height) |
| spraying width              | 24m (23.2 machine width) |
| big boom pitching angle     | 0-70°                    |
| small boom pitching angle   | +20°-110°                |
| boom rotation angle         | 360°                     |
| spray-head swing angle      | 360°                     |
| 3. pumping system data      |                          |
| driving mode                | Motor                    |
| Motor rated power           | 55kw                     |
| Motor working voltage       | 380V                     |
| concrete delivery capacity  | 30m³/h                   |
| hydraulic system            | Open                     |
| delivery pipe dia.          | Φ125 φ80mm reducing      |
| spray nozzle dia.           | Φ50mm                    |













### Exhibition







## **Development strategy**

Strives for the survival by the quality, seek development by science and technology

### Corporate philosophy

People-oriented, science and technology enterprise, recruiting high level scientific and technological personnel, actively introduce advanced technology at home and abroad

### JiuHe Service

As a professional company,we promise as following:

JIUHE HEAVEY INDUSTRY MACHINERY service system MAX customer experiences.

#### A. Pre-sales service:

- 1. Selecting the most suitable equipment,
- 2. Designing your personal machinery according to special construction demands,
- 3. Training your technicians to operate our equipment,
- 4. Providing advice to ensure equipment running well in various construction. environments,
- 5. Ma