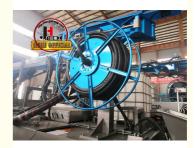

## More Images

| 1.whole machine data        |                          |
|-----------------------------|--------------------------|
| Model                       | JHSTC30                  |
| total length                | 9956mm                   |
| total width                 | 2500mm                   |
| total height                | 3268mm                   |
| rated weight                | 16.2T                    |
| 2. Boom & support legs data |                          |
| spraying height             | 16m (15m machine height) |
| spraying width              | 24m (23.2 machine width) |
| big boom pitching angle     | 0-70°                    |
| small boom pitching angle   | +20°-110°                |
| boom rotation angle         | 360°                     |
| spray-head swing angle      | 360°                     |
| 3. pumping system data      |                          |
| driving mode                | Motor                    |
| Motor rated power           | 55kw                     |
| Motor working voltage       | 380V                     |
| concrete delivery capacity  | 30m³/h                   |
| hydraulic system            | Open                     |
| delivery pipe dia.          | Φ125 φ80mm reducing      |
| spray nozzle dia.           | Φ50mm                    |