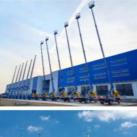

h              | 24m (23.2 machine width) |
| big boom pitching angle     | 0-70°                    |
| small boom pitching angle   | +20°-110°                |
| boom rotation angle         | 360°                     |
| spray-head swing angle      | 360°                     |
| 3. pumping system data      |                          |
| driving mode                | Motor                    |
| Motor rated power           | 55kw                     |
| Motor working voltage       | 380V                     |
| concrete delivery capacity  | 30m³/h                   |
| hydraulic system            | Open                     |
| delivery pipe dia.          | Φ125 φ80mm reducing      |
| spray nozzle dia.           | Ф50mm                    |

































# COMPANY











# CERTIFICATE





































# **Customer Visit**



# **Exhibition**



## **Packing**



# **Development strategy**

Strives for the survival by the quality, seek development by science and technology

## Corporate philosophy

People-oriented, science and technology enterprise, recruiting high level scientific and technological personnel, actively introduce advanced technology at home and abroad

## JiuHe Service

As a professional company, we promise as following:

## JIUHE HEAVEY INDUSTRY MACHINERY service system MAX customer experiences.

#### A. Pre-sales service:

- 1. Selecting the most suitable equipment,
- 2. Designing your personal machinery according to special construction demands,
- 3. Training your technicians to operate our equipment,
- 4. Provid