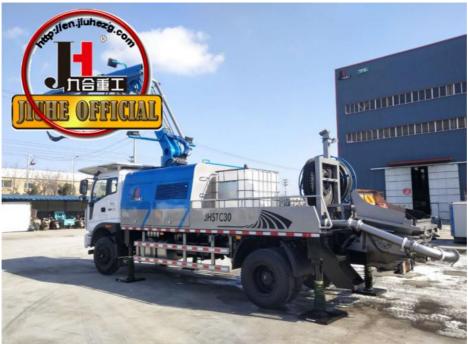

# **Product Specification**

Power Type: DieselMax. Vertical Conveying Distance: 16m

• Max. Horizontal Conveying 24m

Distance:

• Productivity: 30m3/h

NAME: Shot Concrete MachineApplication: Tunnel Construction

• Highlight: 16.2T shotcrete truck for concrete spraying,

16.2T wet shotcrete truck, wet shotcrete truck 16.2T

| 1.whole machine data        |                          |
|-----------------------------|--------------------------|
| Model                       | JHSTC30                  |
| total length                | 9956mm                   |
| total width                 | 2500mm                   |
| total height                | 3268mm                   |
| rated weight                | 16.2T                    |
| 2. Boom & support legs data |                          |
| spraying height             | 16m (15m machine height) |
| spraying width              | 24m (23.2 machine width) |
| big boom pitching angle     | 0-70°                    |
| small boom pitching angle   | +20°-110°                |
| boom rotation angle         | 360°                     |
| spray-head swing angle      | 360°                     |
| 3. pumping system data      |                          |
| driving mode                | Motor                    |
| Motor rated power           | 55kw                     |
| Motor working voltage       | 380V                     |
| concrete delivery capacity  | 30m³/h                   |
| hydraulic system            | Open                     |
| delivery pipe dia.          | Φ125 φ80mm reducing      |
| spray nozzle dia.           | Ф50mm                    |