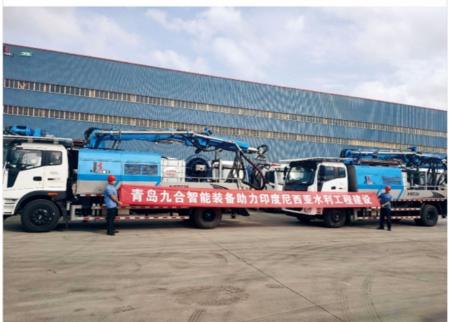

ight) |
| spraying width              | 24m (23.2 machine width) |
| big boom pitching angle     | 0-70°                    |
| small boom pitching angle   | +20°-110°                |
| boom rotation angle         | 360°                     |
| spray-head swing angle      | 360°                     |
| 3. pumping system data      |                          |
| driving mode                | Motor                    |
| Motor rated power           | 55kw                     |
| Motor working voltage       | 380V                     |
| concrete delivery capacity  | 30m³/h                   |
| hydraulic system            | Open                     |
| delivery pipe dia.          | Φ125 φ80mm reducing      |
| spray nozzle dia.           | Ф50mm                    |

































# COMPANY











# CERTIFICATE





































# **Customer Visit**



# **Exhibition**



## **Packing**



# **Development strategy**

Strives for the survival by the quality, seek development by science and technology

## Corporate philosophy

People-oriented, science and technology enterprise, recruiting high level scientific and technological personnel, actively introduce advanced technology at home and abroad

## JiuHe Service

As a professional company, we promise as following:

## JIUHE HEAVEY INDUSTRY MACHINERY service system MAX customer experiences.

#### A. Pre-sales service:

- 1. Selecting the most suitable equipment,
- 2. Designing your personal machinery according to special construction demands,
- 3. Training your technicians to operate our