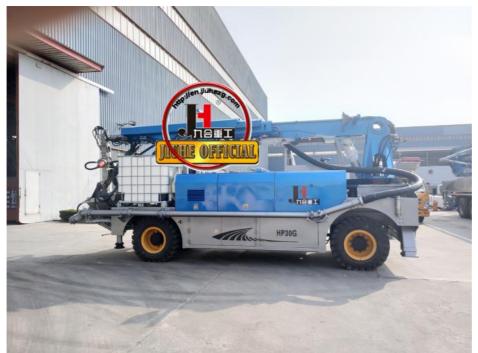

# JIUHE Factory Price HK30 N30 New Wet Concrete Shotcrete Pump Truck For Concrete Spraying

# **Product Specification**

Power Type: DieselMax. Vertical Conveying Distance: 16m

• Max. Horizontal Conveying 24m

Distance:

• Productivity: 30m3/h

NAME: Shot Concrete MachineApplication: Tunnel Construction

| 1.whole machine data        |                          |
|-----------------------------|--------------------------|
| Model                       | JHSTC30                  |
| total length                | 9956mm                   |
| total width                 | 2500mm                   |
| total height                | 3268mm                   |
| rated weight                | 16.2T                    |
| 2. Boom & support legs data |                          |
| spraying height             | 16m (15m machine height) |
| spraying width              | 24m (23.2 machine width) |
| big boom pitching angle     | 0-70°                    |
| small boom pitching angle   | +20°-110°                |
| boom rotation angle         | 360°                     |
| spray-head swing angle      | 360°                     |
| 3. pumping system data      |                          |
| driving mode                | Motor                    |
| Motor rated power           | 55kw                     |
| Motor working voltage       | 380V                     |
| concrete delivery capacity  | 30m³/h                   |
| hydraulic system            | Open                     |
| delivery pipe dia.          | Φ125 φ80mm reducing      |
| spray nozzle dia.           | Ф50mm                    |