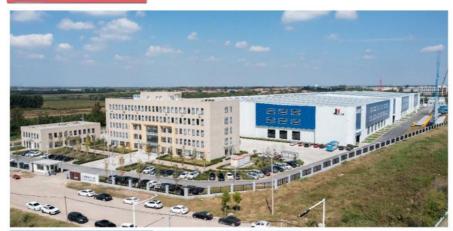

width              | 24m (23.2 machine width) |
| big boom pitching angle     | 0-70°                    |
| small boom pitching angle   | +20°-110°                |
| boom rotation angle         | 360°                     |
| spray-head swing angle      | 360°                     |
| 3. pumping system data      |                          |
| driving mode                | Motor                    |
| Motor rated power           | 55kw                     |
| Motor working voltage       | 380V                     |
| concrete delivery capacity  | 30m³/h                   |
| hydraulic system            | Open                     |
| delivery pipe dia.          | Φ125 φ80mm reducing      |
| spray nozzle dia.           | Ф50mm                    |

































# COMPANY











# CERTIFICATE





































# **Customer Visit**



# **Exhibition**



## **Packing**



# **Development strategy**

Strives for the survival by the quality, seek development by science and technology

## Corporate philosophy

People-oriented, science and technology enterprise, recruiting high level scientific and technological personnel, actively introduce advanced technology at home and abroad

## JiuHe Service

As a professional company, we promise as following:

## JIUHE HEAVEY INDUSTRY MACHINERY service system MAX customer experiences.

#### A. Pre-sales service:

- 1. Selecting the most suitable equipment,
- 2. Designing your personal machinery according to special construction demands,
- 3. Training your technicians to operate our equipment,
- 4. Pr