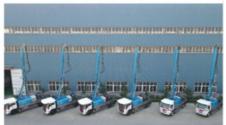

|
| spraying width              | 24m (23.2 machine width) |
| big boom pitching angle     | 0-70°                    |
| small boom pitching angle   | +20°-110°                |
| boom rotation angle         | 360°                     |
| spray-head swing angle      | 360°                     |
| 3. pumping system data      |                          |
| driving mode                | Motor                    |
| Motor rated power           | 55kw                     |
| Motor working voltage       | 380V                     |
| concrete delivery capacity  | 30m³/h                   |
| hydraulic system            | Open                     |
| delivery pipe dia.          | Φ125 φ80mm reducing      |
| spray nozzle dia.           | Ф50mm                    |

































# COMPANY











# CERTIFICATE





































# **Customer Visit**



# **Exhibition**



## **Packing**



# **Development strategy**

Strives for the survival by the quality, seek development by science and technology

## Corporate philosophy

People-oriented, science and technology enterprise, recruiting high level scientific and technological personnel, actively introduce advanced technology at home and abroad

## JiuHe Service

As a professional company, we promise as following:

## JIUHE HEAVEY INDUSTRY MACHINERY service system MAX customer experiences.

#### A. Pre-sales service:

- 1. Selecting the most suitable equipment,
- 2. Designing your personal machinery according to special construction demands,
- 3. Training your technicians to operate our equip