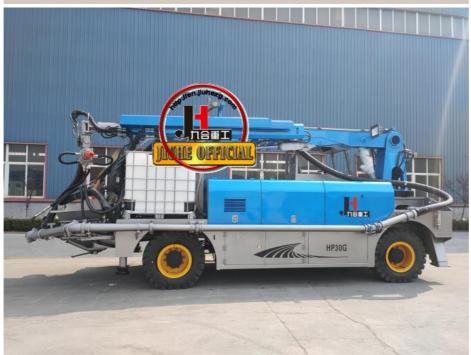

# JIUHE Factory Price HK30 N30 New Wet Concrete Shotcrete Pump Truck For Concrete Spraying

# **Product Specification**

Power Type: DieselMax. Vertical Conveying Distance: 16m

• Max. Horizontal Conveying 24m

Distance:

• Productivity: 30m3/h

NAME: Shot Concrete MachineApplication: Tunnel Construction

| 1.whole machine data        |                          |
|-----------------------------|--------------------------|
| Model                       | JHSTC30                  |
| total length                | 9956mm                   |
| total width                 | 2500mm                   |
| total height                | 3268mm                   |
| rated weight                | 16.2T                    |
| 2. Boom & support legs data |                          |
| spraying height             | 16m (15m machine height) |
| spraying width              | 24m (23.2 machine width) |
| big boom pitching angle     | 0-70°                    |
| small boom pitching angle   | +20°-110°                |
| boom rotation angle         | 360°                     |
| spray-head swing angle      | 360°                     |
| 3. pumping system data      |                          |
| driving mode                | Motor                    |
| Motor rated power           | 55kw                     |
| Motor working voltage       | 380V                     |
| concrete delivery capacity  | 30m³/h                   |
| hydraulic system            | Open                     |
| delivery pipe dia.          | Φ125 φ80mm reducing      |
| spray nozzle dia.           | Ф50mm                    |