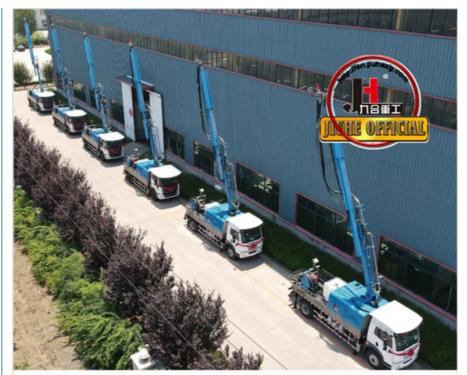

ht) |
| spraying width              | 24m (23.2 machine width) |
| big boom pitching angle     | 0-70°                    |
| small boom pitching angle   | +20°-110°                |
| boom rotation angle         | 360°                     |
| spray-head swing angle      | 360°                     |
| 3. pumping system data      |                          |
| driving mode                | Motor                    |
| Motor rated power           | 55kw                     |
| Motor working voltage       | 380V                     |
| concrete delivery capacity  | 30m³/h                   |
| hydraulic system            | Open                     |
| delivery pipe dia.          | Φ125 φ80mm reducing      |
| spray nozzle dia.           | Ф50mm                    |

































# COMPANY











# CERTIFICATE





































# **Customer Visit**



# **Exhibition**



## **Packing**



# **Development strategy**

Strives for the survival by the quality, seek development by science and technology

## Corporate philosophy

People-oriented, science and technology enterprise, recruiting high level scientific and technological personnel, actively introduce advanced technology at home and abroad

## JiuHe Service

As a professional company, we promise as following:

## JIUHE HEAVEY INDUSTRY MACHINERY service system MAX customer experiences.

#### A. Pre-sales service:

- 1. Selecting the most suitable equipment,
- 2. Designing your personal machinery according to special construction demands,
- 3. Training your technicians to operate our e