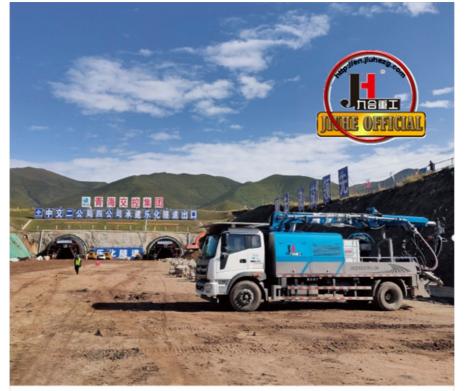

# **Product Specification**

Power Type: DieselMax. Vertical Conveying Distance: 16m

• Max. Horizontal Conveying 24m

Distance:

• Productivity: 30m3/h

NAME: Shot Concrete MachineApplication: Tunnel Construction

#### **Product Description**

- JIUHE Factory Price HK30 N30 New wet concrete shotcrete pump truck for concrete spraying with safety features **Shotcrete Machine Brief introduction**
- 1.Outstanding Performance: Crafted using advanced technology and high-quality materials, the Wet Spraying Tank Truck ensures exceptional spraying results, guaranteeing top-notch quality and efficiency for your construction projects.
- 2.Efficient and Energy-Saving: Our Wet Spraying Tank Truck incorporates energy-saving technology, effectively reducing energy consumption. Its precise spraying system minimizes material wastage, ultimately lowering construction costs.
- 3.Reliable Stability: Rigorous quality control and testing ensure that our Wet Spraying Tank Truck maintains stable performance even under harsh conditions. This reliability ensures uninterrupted construction progress, enhancing project management.
- 4.User-Friendly Design: Designed with user convenience in mind, the Wet Spraying Tank Truck offers ease of operation. Operators can easily master the equipment, improving work efficiency. Safety features and an emergency stop system prioritize operator well-being.
- 5. Versatility: Beyond road construction, our Wet Spraying Tank Truck finds applications in various engineering fields, including tunnel construction and mining. Its versatility makes it a multi-purpose construction asset.
- 6.Environmentally Friendly: Employing eco-friendly technology, the Wet Spraying Tank Truck effectively controls dust and waste production. This contributes to maintaining an environmentally friendly construction site and aligning with modern environmental standards.
- 7.Comprehensive After-Sales Service: At Ninefold Heavy Industries, customer satisfaction is our top priority. We offer comprehensive after-sales services, including training, maintenance, and spare parts supply.

| 1.whole machine data        |                          |
|-----------------------------|--------------------------|
| Model                       | JHSTC30                  |
| total length                | 9956mm                   |
| total width                 | 2500mm                   |
| total height                | 3268mm                   |
| rated weight                | 16.2T                    |
| 2. Boom & support legs data |                          |
| spraying height             | 16m (15m machine height) |
| spraying width              | 24m (23.2 machine width) |
| big boom pitching angle     | 0-70°                    |
| small boom pitching angle   | +20°-110°                |
| boom rotation angle         | 360°                     |
| spray-head swing angle      | 360°                     |
| 3. pumping system data      |                          |
| driving mode                | Motor                    |
| Motor rated power           | 55kw                     |
| Motor working voltage       | 380V                     |
| concrete delivery capacity  | 30m³/h                   |
| hydraulic system            | Open                     |
| delivery pipe dia.          | Φ125 φ80mm reducing      |
| spray nozzle dia.           | Ф50mm                    |