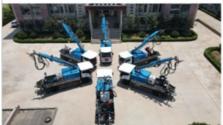

) |
| spraying width              | 24m (23.2 machine width) |
| big boom pitching angle     | 0-70°                    |
| small boom pitching angle   | +20°-110°                |
| boom rotation angle         | 360°                     |
| spray-head swing angle      | 360°                     |
| 3. pumping system data      |                          |
| driving mode                | Motor                    |
| Motor rated power           | 55kw                     |
| Motor working voltage       | 380V                     |
| concrete delivery capacity  | 30m³/h                   |
| hydraulic system            | Open                     |
| delivery pipe dia.          | Φ125 φ80mm reducing      |
| spray nozzle dia.           | Ф50mm                    |

































# COMPANY











# CERTIFICATE





































# **Customer Visit**



# **Exhibition**



## **Packing**



# **Development strategy**

Strives for the survival by the quality, seek development by science and technology

## Corporate philosophy

People-oriented, science and technology enterprise, recruiting high level scientific and technological personnel, actively introduce advanced technology at home and abroad

## JiuHe Service

As a professional company, we promise as following:

## JIUHE HEAVEY INDUSTRY MACHINERY service system MAX customer experiences.

#### A. Pre-sales service:

- 1. Selecting the most suitable equipment,
- 2. Designing your personal machinery according to special construction demands,
- 3. Training your technicians to operate our equ