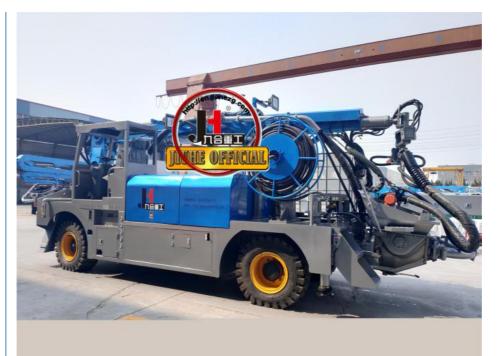

# JIUHE Factory Price HK30 N30 New Wet Concrete Shotcrete Pump Truck For Concrete Spraying

# **Product Specification**

Power Type: DieselMax. Vertical Conveying Distance: 16m

• Max. Horizontal Conveying 24m

Distance:

• Productivity: 30m3/h

NAME: Shot Concrete MachineApplication: Tunnel Construction

| 1.whole machine data        |                          |
|-----------------------------|--------------------------|
| Model                       | JHSTC30                  |
| total length                | 9956mm                   |
| total width                 | 2500mm                   |
| total height                | 3268mm                   |
| rated weight                | 16.2T                    |
| 2. Boom & support legs data |                          |
| spraying height             | 16m (15m machine height) |
| spraying width              | 24m (23.2 machine width) |
| big boom pitching angle     | 0-70°                    |
| small boom pitching angle   | +20°-110°                |
| boom rotation angle         | 360°                     |
| spray-head swing angle      | 360°                     |
| 3. pumping system data      |                          |
| driving mode                | Motor                    |
| Motor rated power           | 55kw                     |
| Motor working voltage       | 380V                     |
| concrete delivery capacity  | 30m³/h                   |
| hydraulic system            | Open                     |
| delivery pipe dia.          | Φ125 φ80mm reducing      |
| spray nozzle dia.           | Ф50mm                    |