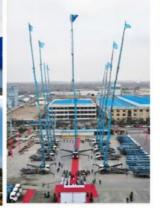

| 24m (23.2 machine width) |
| big boom pitching angle     | 0-70°                    |
| small boom pitching angle   | +20°-110°                |
| boom rotation angle         | 360°                     |
| spray-head swing angle      | 360°                     |
| 3. pumping system data      |                          |
| driving mode                | Motor                    |
| Motor rated power           | 55kw                     |
| Motor working voltage       | 380V                     |
| concrete delivery capacity  | 30m³/h                   |
| hydraulic system            | Open                     |
| delivery pipe dia.          | Φ125 φ80mm reducing      |
| spray nozzle dia.           | Ф50mm                    |

































# COMPANY











# CERTIFICATE





































# **Customer Visit**



# **Exhibition**



## **Packing**



# **Development strategy**

Strives for the survival by the quality, seek development by science and technology

## Corporate philosophy

People-oriented, science and technology enterprise, recruiting high level scientific and technological personnel, actively introduce advanced technology at home and abroad

## JiuHe Service

As a professional company, we promise as following:

## JIUHE HEAVEY INDUSTRY MACHINERY service system MAX customer experiences.

#### A. Pre-sales service:

- 1. Selecting the most suitable equipment,
- 2. Designing your personal machinery according to special construction demands,
- 3. Training your technicians to operate our equipment,
- 4. Providing