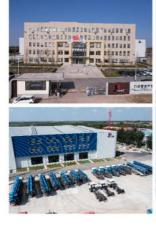

dth              | 24m (23.2 machine width) |
| big boom pitching angle     | 0-70°                    |
| small boom pitching angle   | +20°-110°                |
| boom rotation angle         | 360°                     |
| spray-head swing angle      | 360°                     |
| 3. pumping system data      |                          |
| driving mode                | Motor                    |
| Motor rated power           | 55kw                     |
| Motor working voltage       | 380V                     |
| concrete delivery capacity  | 30m³/h                   |
| hydraulic system            | Open                     |
| delivery pipe dia.          | Φ125 φ80mm reducing      |
| spray nozzle dia.           | Ф50mm                    |

































# COMPANY











# CERTIFICATE





































# **Customer Visit**



# **Exhibition**



## **Packing**



# **Development strategy**

Strives for the survival by the quality, seek development by science and technology

## Corporate philosophy

People-oriented, science and technology enterprise, recruiting high level scientific and technological personnel, actively introduce advanced technology at home and abroad

## JiuHe Service

As a professional company, we promise as following:

## JIUHE HEAVEY INDUSTRY MACHINERY service system MAX customer experiences.

#### A. Pre-sales service:

- 1. Selecting the most suitable equipment,
- 2. Designing your personal machinery according to special construction demands,
- 3. Training your technicians to operate our equipment,
- 4. Prov