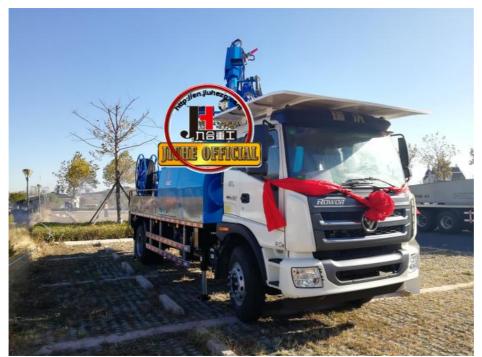

# **Product Specification**

Power Type: DieselMax. Vertical Conveying Distance: 16m

• Max. Horizontal Conveying 24m

Distance:

• Productivity: 30m3/h

NAME: Shot Concrete MachineApplication: Tunnel Construction

• Highlight: 16.2T shotcrete truck for concrete spraying,

16.2T wet shotcrete truck, wet shotcrete truck 16.2T

| 1.whole machine data        |                          |
|-----------------------------|--------------------------|
| Model                       | JHSTC30                  |
| total length                | 9956mm                   |
| total width                 | 2500mm                   |
| total height                | 3268mm                   |
| rated weight                | 16.2T                    |
| 2. Boom & support legs data |                          |
| spraying height             | 16m (15m machine height) |
| spraying width              | 24m (23.2 machine width) |
| big boom pitching angle     | 0-70°                    |
| small boom pitching angle   | +20°-110°                |
| boom rotation angle         | 360°                     |
| spray-head swing angle      | 360°                     |
| 3. pumping system data      |                          |
| driving mode                | Motor                    |
| Motor rated power           | 55kw                     |
| Motor working voltage       | 380V                     |
| concrete delivery capacity  | 30m³/h                   |
| hydraulic system            | Open                     |
| delivery pipe dia.          | Φ125 φ80mm reducing      |
| spray nozzle dia.           | Ф50mm                    |