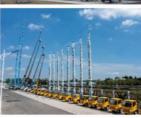

| 24m (23.2 machine width) |
| big boom pitching angle     | 0-70°                    |
| small boom pitching angle   | +20°-110°                |
| boom rotation angle         | 360°                     |
| spray-head swing angle      | 360°                     |
| 3. pumping system data      |                          |
| driving mode                | Motor                    |
| Motor rated power           | 55kw                     |
| Motor working voltage       | 380V                     |
| concrete delivery capacity  | 30m³/h                   |
| hydraulic system            | Open                     |
| delivery pipe dia.          | Φ125 φ80mm reducing      |
| spray nozzle dia.           | Ф50mm                    |

































# COMPANY











# CERTIFICATE





































# **Customer Visit**



# **Exhibition**



## **Packing**



# **Development strategy**

Strives for the survival by the quality, seek development by science and technology

## Corporate philosophy

People-oriented, science and technology enterprise, recruiting high level scientific and technological personnel, actively introduce advanced technology at home and abroad

## JiuHe Service

As a professional company, we promise as following:

## JIUHE HEAVEY INDUSTRY MACHINERY service system MAX customer experiences.

#### A. Pre-sales service:

- 1. Selecting the most suitable equipment,
- 2. Designing your personal machinery according to special construction demands,
- 3. Training your technicians to operate our equipment,
- 4. Providin