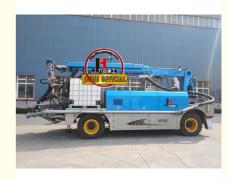

# **Product Specification**

Power Type: DieselMax. Vertical Conveying Distance: 16m

• Max. Horizontal Conveying 24m

Distance:

• Productivity: 30m3/h

NAME: Shot Concrete MachineApplication: Tunnel Construction

• Highlight: 16.2T shotcrete truck for concrete spraying,

16.2T wet shotcrete truck, wet shotcrete truck 16.2T

| 1.whole machine data        |                          |
|-----------------------------|--------------------------|
| Model                       | JHSTC30                  |
| total length                | 9956mm                   |
| total width                 | 2500mm                   |
| total height                | 3268mm                   |
| rated weight                | 16.2T                    |
| 2. Boom & support legs data |                          |
| spraying height             | 16m (15m machine height) |
| spraying width              | 24m (23.2 machine width) |
| big boom pitching angle     | 0-70°                    |
| small boom pitching angle   | +20°-110°                |
| boom rotation angle         | 360°                     |
| spray-head swing angle      | 360°                     |
| 3. pumping system data      |                          |
| driving mode                | Motor                    |
| Motor rated power           | 55kw                     |
| Motor working voltage       | 380V                     |
| concrete delivery capacity  | 30m³/h                   |
| hydraulic system            | Open                     |
| delivery pipe dia.          | Φ125 φ80mm reducing      |
| spray nozzle dia.           | Ф50mm                    |