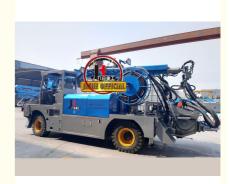

# **Product Specification**

Power Type: DieselMax. Vertical Conveying Distance: 16m

• Max. Horizontal Conveying 24m

Distance:

• Productivity: 30m3/h

NAME: Shot Concrete MachineApplication: Tunnel Construction

• Highlight: 16.2T shotcrete truck for concrete spraying,

16.2T wet shotcrete truck, wet shotcrete truck 16.2T

| 1.whole machine data        |                          |
|-----------------------------|--------------------------|
| Model                       | JHSTC30                  |
| total length                | 9956mm                   |
| total width                 | 2500mm                   |
| total height                | 3268mm                   |
| rated weight                | 16.2T                    |
| 2. Boom & support legs data |                          |
| spraying height             | 16m (15m machine height) |
| spraying width              | 24m (23.2 machine width) |
| big boom pitching angle     | 0-70°                    |
| small boom pitching angle   | +20°-110°                |
| boom rotation angle         | 360°                     |
| spray-head swing angle      | 360°                     |
| 3. pumping system data      |                          |
| driving mode                | Motor                    |
| Motor rated power           | 55kw                     |
| Motor working voltage       | 380V                     |
| concrete delivery capacity  | 30m³/h                   |
| hydraulic system            | Open                     |
| delivery pipe dia.          | Φ125 φ80mm reducing      |
| spray nozzle dia.           | Ф50mm                    |