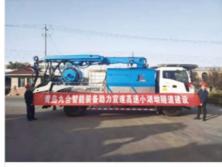

e height) |
| spraying width              | 24m (23.2 machine width) |
| big boom pitching angle     | 0-70°                    |
| small boom pitching angle   | +20°-110°                |
| boom rotation angle         | 360°                     |
| spray-head swing angle      | 360°                     |
| 3. pumping system data      |                          |
| driving mode                | Motor                    |
| Motor rated power           | 55kw                     |
| Motor working voltage       | 380V                     |
| concrete delivery capacity  | 30m³/h                   |
| hydraulic system            | Open                     |
| delivery pipe dia.          | Φ125 φ80mm reducing      |
| spray nozzle dia.           | Ф50mm                    |

































# COMPANY











# CERTIFICATE





































# **Customer Visit**



# **Exhibition**



## **Packing**



# **Development strategy**

Strives for the survival by the quality, seek development by science and technology

## Corporate philosophy

People-oriented, science and technology enterprise, recruiting high level scientific and technological personnel, actively introduce advanced technology at home and abroad

## JiuHe Service

As a professional company, we promise as following:

## JIUHE HEAVEY INDUSTRY MACHINERY service system MAX customer experiences.

#### A. Pre-sales service:

- 1. Selecting the most suitable equipment,
- 2. Designing your personal machinery according to special construction demands,
- 3. Training your technicians to operate