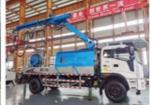

# **Product Specification**

Power Type: DieselMax. Vertical Conveying Distance: 16m

• Max. Horizontal Conveying 24m

Distance:

• Productivity: 30m3/h

NAME: Shot Concrete MachineApplication: Tunnel Construction

#### **Product Description**

- JIUHE Factory Price HK30 N30 New wet concrete shotcrete pump truck for concrete spraying with safety features **Shotcrete Machine Brief introduction**
- 1.Outstanding Performance: Crafted using advanced technology and high-quality materials, the Wet Spraying Tank Truck ensures exceptional spraying results, guaranteeing top-notch quality and efficiency for your construction projects.
- 2.Efficient and Energy-Saving: Our Wet Spraying Tank Truck incorporates energy-saving technology, effectively reducing energy consumption. Its precise spraying system minimizes material wastage, ultimately lowering construction costs.
- 3.Reliable Stability: Rigorous quality control and testing ensure that our Wet Spraying Tank Truck maintains stable performance even under harsh conditions. This reliability ensures uninterrupted construction progress, enhancing project management.
- 4.User-Friendly Design: Designed with user convenience in mind, the Wet Spraying Tank Truck offers ease of operation. Operators can easily master the equipment, improving work efficiency. Safety features and an emergency stop system prioritize operator well-being.
- 5. Versatility: Beyond road construction, our Wet Spraying Tank Truck finds applications in various engineering fields, including tunnel construction and mining. Its versatility makes it a multi-purpose construction asset.
- 6.Environmentally Friendly: Employing eco-friendly technology, the Wet Spraying Tank Truck effectively controls dust and waste production. This contributes to maintaining an environmentally friendly construction site and aligning with modern environmental standards.
- 7.Comprehensive After-Sales Service: At Ninefold Heavy Industries, customer satisfaction is our top priority. We offer comprehensive after-sales services, including training, maintenance, and spare parts supply.

| 1.whole machine data        |                          |
|-----------------------------|--------------------------|
| Model                       | JHSTC30                  |
| total length                | 9956mm                   |
| total width                 | 2500mm                   |
| total height                | 3268mm                   |
| rated weight                | 16.2T                    |
| 2. Boom & support legs data |                          |
| spraying height             | 16m (15m machine height) |
| spraying width              | 24m (23.2 machine width) |
| big boom pitching angle     | 0-70°                    |
| small boom pitching angle   | +20°-110°                |
| boom rotation angle         | 360°                     |
| spray-head swing angle      | 360°                     |
| 3. pumping system data      |                          |
| driving mode                | Motor                    |
| Motor rated power           | 55kw                     |
| Motor working voltage       | 380V                     |
| concrete delivery capacity  | 30m³/h                   |
| hydraulic system            | Open                     |
| delivery pipe dia.          | Φ125 φ80mm reducing      |
| spray nozzle dia.           | Ф50mm                    |