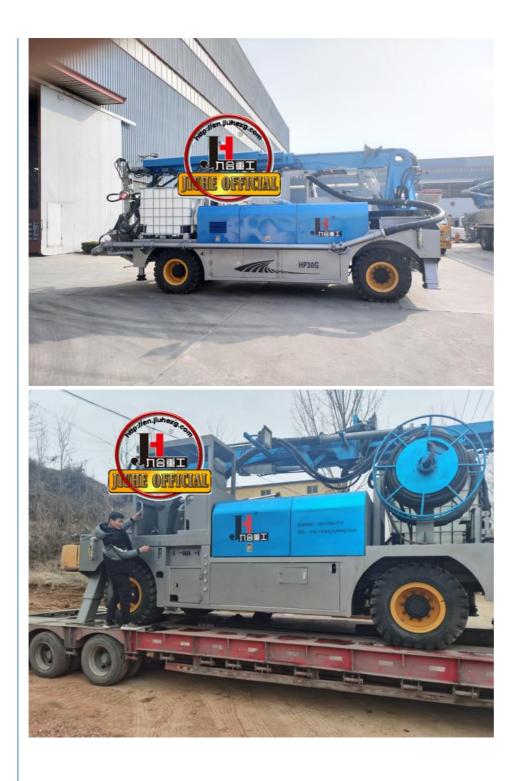

16m (15m machine height) |
| spraying width              | 24m (23.2 machine width) |
| big boom pitching angle     | 0-70°                    |
| small boom pitching angle   | +20°-110°                |
| boom rotation angle         | 360°                     |
| spray-head swing angle      | 360°                     |
| 3. pumping system data      |                          |
| driving mode                | Motor                    |
| Motor rated power           | 55kw                     |
| Motor working voltage       | 380V                     |
| concrete delivery capacity  | 30m <sup>3</sup> /h      |
| hydraulic system            | Open                     |
| delivery pipe dia.          | Φ125 φ80mm reducing      |
| spray nozzle dia.           | Φ50mm                    |











# CERTIFICATE



## **Customer Visit**





## **Development strategy**

Strives for the survival by the quality, seek development by science and technology

# Corporate philosophy

People-oriented, science and technology enterprise, recruiting high level scientific and technological personnel, actively introduce advanced technology at home and abroad

# JiuHe Service

As a professional company, we promise as following:

#### JIUHE HEAVEY INDUSTRY MACHINERY service system MAX customer experiences.

#### A. Pre-sales service:

- 1. Selecting the most suitable equipment,
- 2. Designing your personal machinery according to special construction demands,
- 3. Training your technicians to operate our equipment,
- 4. Providing advice to ensure equipment running well in various construction.