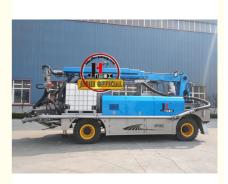

### **Product Specification**

- Power Type:
- Max. Vertical Conveying 16m
   Distance:
- Max. Horizontal Conveying 24m
  Distance:
- Productivity:
- NAME:
- Shot Concrete Machine Tunnel Construction
- Application: Highlight:
  - 16.2T Truck Mounted Shotcrete Machine, Truck Mounted Concrete Pump 16.2T, Shotcrete Machine 380V 16.2T

| 1.whole machine data        |                          |
|-----------------------------|--------------------------|
| Model                       | JHSTC30                  |
| total length                | 9956mm                   |
| total width                 | 2500mm                   |
| total height                | 3268mm                   |
| rated weight                | 16.2T                    |
| 2. Boom & support legs data |                          |
| spraying height             | 16m (15m machine height) |
| spraying width              | 24m (23.2 machine width) |
| big boom pitching angle     | 0-70°                    |
| small boom pitching angle   | +20°-110°                |
| boom rotation angle         | 360°                     |
| spray-head swing angle      | 360°                     |
| 3. pumping system data      |                          |
| driving mode                | Motor                    |
| Motor rated power           | 55kw                     |
| Motor working voltage       | 380V                     |
| concrete delivery capacity  | 30m <sup>3</sup> /h      |
| hydraulic system            | Open                     |
| delivery pipe dia.          | Φ125 φ80mm reducing      |
| spray nozzle dia.           | Φ50mm                    |