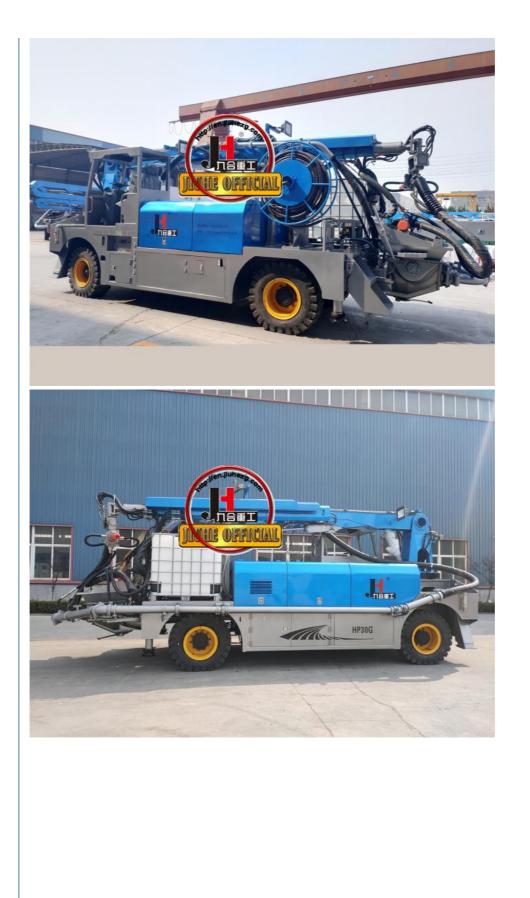

# JIUHE Factory Price Truck Mounted Shotcrete Machine Right Drive Line Concrete Pump Truck Mounted Wet Shotcrete Machine

### **Product Specification**

- Power Type:
- Max. Vertical Conveying 16m
   Distance:
- Max. Horizontal Conveying 24m
  Distance:
- Productivity:
- NAME:
- Shot Concrete Machine Tunnel Construction
- Application: Highlight:
  - 16.2T Truck Mounted Shotcrete Machine, Truck Mounted Concrete Pump 16.2T, Shotcrete Machine 380V 16.2T

#### **Product Description**

JIUHE Factory Price Truck Mounted Shotcrete Machine Right Drive Line Concrete Pump Truck Mounted Wet Shotcrete Machine

| 1.whole machine data        |                          |
|-----------------------------|--------------------------|
| Model                       | JHSTC30                  |
| total length                | 9956mm                   |
| total width                 | 2500mm                   |
| total height                | 3268mm                   |
| rated weight                | 16.2T                    |
| 2. Boom & support legs data |                          |
| spraying height             | 16m (15m machine height) |
| spraying width              | 24m (23.2 machine width) |
| big boom pitching angle     | 0-70°                    |
| small boom pitching angle   | +20°-110°                |
| boom rotation angle         | 360°                     |
| spray-head swing angle      | 360°                     |
| 3. pumping system data      |                          |
| driving mode                | Motor                    |
| Motor rated power           | 55kw                     |
| Motor working voltage       | 380V                     |
| concrete delivery capacity  | 30m <sup>3</sup> /h      |
| hydraulic system            | Open                     |
| delivery pipe dia.          | Φ125 φ80mm reducing      |
| spray nozzle dia.           | Φ50mm                    |