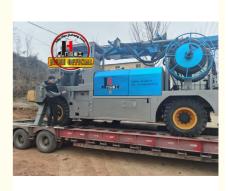

# JIUHE Factory Price Truck Mounted Shotcrete Machine Right Drive Line Concrete Pump Truck Mounted Wet Shotcrete Machine

#### **Product Description**

JIUHE Factory Price Truck Mounted Shotcrete Machine Right Drive Line Concrete Pump Truck Mounted Wet Shotcrete Machine