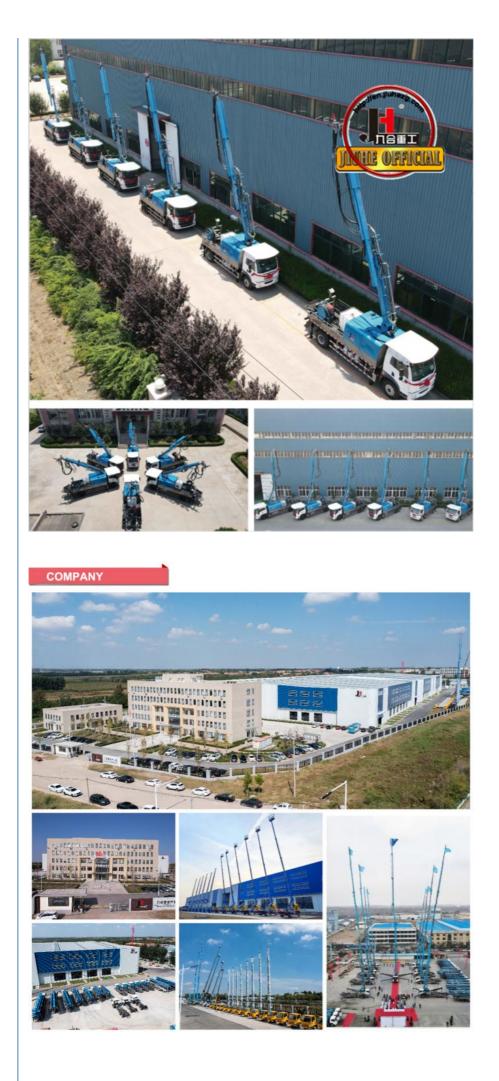

(15m machine height) |
| spraying width              | 24m (23.2 machine width) |
| big boom pitching angle     | 0-70°                    |
| small boom pitching angle   | +20°-110°                |
| boom rotation angle         | 360°                     |
| spray-head swing angle      | 360°                     |
| 3. pumping system data      |                          |
| driving mode                | Motor                    |
| Motor rated power           | 55kw                     |
| Motor working voltage       | 380V                     |
| concrete delivery capacity  | 30m <sup>3</sup> /h      |
| hydraulic system            | Open                     |
| delivery pipe dia.          | Φ125 φ80mm reducing      |
| spray nozzle dia.           | Φ50mm                    |











# CERTIFICATE



## **Customer Visit**





## **Development strategy**

Strives for the survival by the quality, seek development by science and technology

# Corporate philosophy

People-oriented, science and technology enterprise, recruiting high level scientific and technological personnel, actively introduce advanced technology at home and abroad

# JiuHe Service

As a professional company, we promise as following:

#### JIUHE HEAVEY INDUSTRY MACHINERY service system MAX customer experiences.

#### A. Pre-sales service:

- 1. Selecting the most suitable equipment,
- 2. Designing your personal machinery according to special construction demands,
- 3. Training your technicians to operate our equipment,
- 4. Providing advice to ensure equipment running well in various construction. env