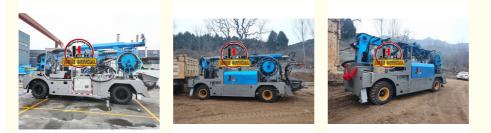

# JIUHE Factory Price Truck Mounted Shotcrete Machine Right Drive Line Concrete Pump Truck Mounted Wet Shotcrete Machine

### **Basic Information**

- Place of Origin:
- Brand Name:
- Certification:
- Model Number:
- Minimum Order Quantity:
- Delivery Time: 15 WORKING DAYS

CHINA

JIUHE

ISO CE

30m3/h

100SET

Diesel

30m3/h

1

- Payment Terms: L/C, T/T
- Supply Ability:



### **Product Specification**

- Power Type:
- Max. Vertical Conveying 16m
   Distance:
- Max. Horizontal Conveying 24m
  Distance:
- Productivity:
- NAME:
- Shot Concrete Machine Tunnel Construction
- Application: Highlight:
  - 16.2T Truck Mounted Shotcrete Machine, Truck Mounted Concrete Pump 16.2T, Shotcrete Machine 380V 16.2T



### More Images



Our Product Introduction

#### **Product Description**

JIUHE Factory Price Truck Mounted Shotcrete Machine Right Drive Line Concrete Pump Truck Mounted Wet Shotcrete Machine

#### Shotcrete Machine Brief introduction

1.Outstanding Performance: Crafted using advanced technology and high-quality materials, the Wet Spraying Tank Truck ensures exceptional spraying results, guaranteeing top-notch quality and efficiency for your construction projects.

2.Efficient and Energy-Saving: Our Wet Spraying Tank Truck incorporates energy-saving technology, effectively reducing energy consumption. Its precise spraying system minimizes material wastage, ultimately lowering construction costs.

3.Reliable Stability: Rigorous quality control and testing ensure that our Wet Spraying Tank Truck maintains