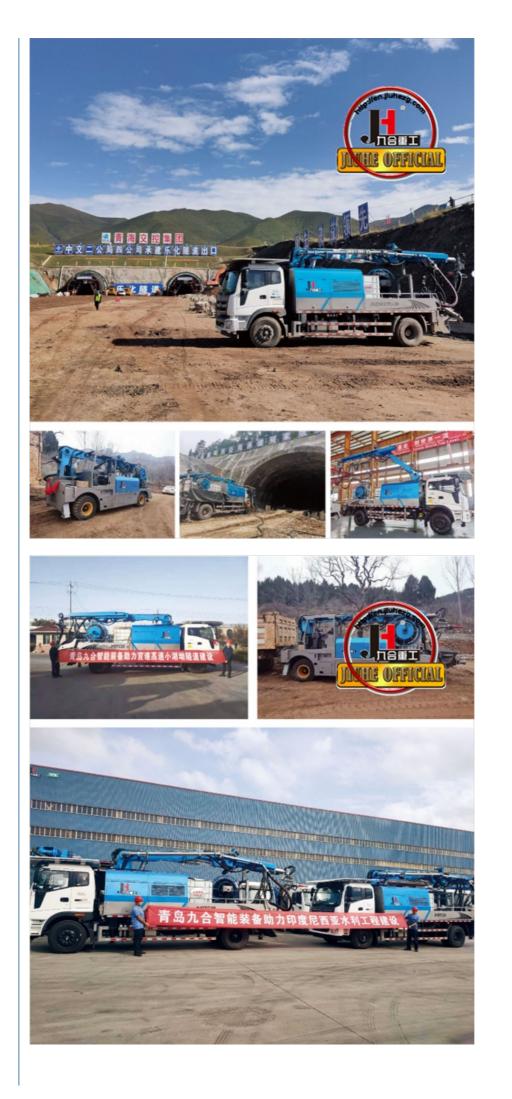

5.Versatility: Beyond road construction, our Wet Spraying Tank Truck finds applications in various engineering fields, including tunnel construction and mining. Its versatility makes it a multi-purpose construction asset.

## **Customer Visit**