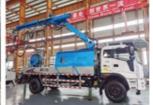

# JIUHE New Machine Concrete Sprayer Pump Truck Mounted Wet Concrete Shotcrete Machine For Concrete Spraying

#### **Product Description**

- JIUHE New Machine Concrete Sprayer Pump Truck Mounted Wet Concrete Shotcrete Machine For Concrete Spraying Shotcrete Machine Brief introduction
- 1.Outstanding Performance: Crafted using advanced technology and high-quality materials, the Wet Spraying Tank Truck ensures exceptional spraying results, guaranteeing top-notch quality and efficiency for your construction projects.
- 2.Efficient and Energy-Saving: Our Wet Spraying Tank Truck incorporates energy-saving technology, effectively reducing energy consumption. Its precise spraying system minimizes material wastage, ultimately lowering construction costs.
- 3.Reliable Stability: Rigorous quality control and testing ensure that our Wet Spraying Tank Truck maintains stable performance even under harsh conditions. This reliability ensures uninterrupted construction progress, enhancing project management.
- 4.User-Friendly Design: Designed with user convenience in mind, the Wet Spraying Tank Truck offers ease of operation. Operators can easily master the equipment, improving work efficiency. Safety features and an emergency stop system prioritize operator well-being.
- 5. Versatility: Beyond road construction, our Wet Spraying Tank Truck finds applications in various engineering fields, including tunnel construction and mining. Its versatility makes it a multi-purpose construction asset.
- 6.Environmentally Friendly: Employing eco-friendly technology, the Wet Spraying Tank Truck effectively controls dust and waste production. This contributes to maintaining an environmentally friendly construction site and aligning with modern environmental standards.
- 7.Comprehensive After-Sales Service: At Ninefold Heavy Industries, customer satisfaction is our top priority. We offer comprehensive after-sales services, including training, maintenance, and spare parts supply.

| 1.whole machine data        |                          |
|-----------------------------|--------------------------|
| Model                       | JHSTC30                  |
| total length                | 9956mm                   |
| total width                 | 2500mm                   |
| total height                | 3268mm                   |
| rated weight                | 16.2T                    |
| 2. Boom & support legs data |                          |
| spraying height             | 16m (15m machine height) |
| spraying width              | 24m (23.2 machine width) |
| big boom pitching angle     | 0-70°                    |
| small boom pitching angle   | +20°-110°                |
| boom rotation angle         | 360°                     |
| spray-head swing angle      | 360°                     |
| 3. pumping system data      |                          |
| driving mode                | Motor                    |
| Motor rated power           | 55kw                     |
| Motor working voltage       | 380V                     |
| concrete delivery capacity  | 30m³/h                   |
| hydraulic system            | Open                     |
| delivery pipe dia.          | Φ125 φ80mm reducing      |
| spray nozzle dia.           | Ф50mm                    |