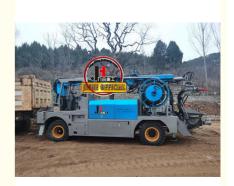

# JIUHE New Machine Concrete Sprayer Pump Truck Mounted Wet Concrete Shotcrete Machine For Concrete Spraying

## **Product Specification**

Power Type: DieselMax. Vertical Conveying Distance: 16m

• Max. Horizontal Conveying 24m

Distance:

Productivity: 30m3/h

NAME: Shot Concrete Machine

Highlight: 16.2T Shotcrete Machine 380V,

| 1.whole machine data        |                          |
|-----------------------------|--------------------------|
| Model                       | JHSTC30                  |
| total length                | 9956mm                   |
| total width                 | 2500mm                   |
| total height                | 3268mm                   |
| rated weight                | 16.2T                    |
| 2. Boom & support legs data |                          |
| spraying height             | 16m (15m machine height) |
| spraying width              | 24m (23.2 machine width) |
| big boom pitching angle     | 0-70°                    |
| small boom pitching angle   | +20°-110°                |
| boom rotation angle         | 360°                     |
| spray-head swing angle      | 360°                     |
| 3. pumping system data      |                          |
| driving mode                | Motor                    |
| Motor rated power           | 55kw                     |
| Motor working voltage       | 380V                     |
| concrete delivery capacity  | 30m³/h                   |
| hydraulic system            | Open                     |
| delivery pipe dia.          | Φ125 φ80mm reducing      |
| spray nozzle dia.           | Ф50mm                    |