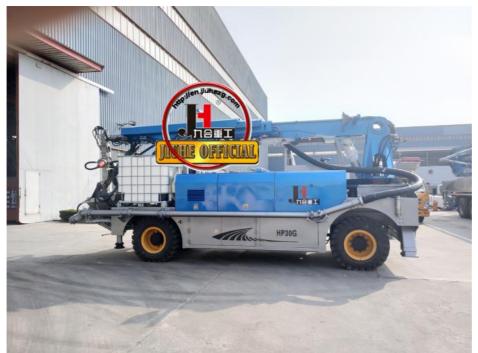

# JIUHE New Machine Concrete Sprayer Pump Truck Mounted Wet Concrete Shotcrete Machine For Concrete Spraying

## **Product Specification**

Power Type: DieselMax. Vertical Conveying Distance: 16m

• Max. Horizontal Conveying 24m

Distance:

Productivity: 30m3/h

NAME: Shot Concrete Machine

Highlight: 16.2T Shotcrete Machine 380V,

| 1.whole machine data        |                          |
|-----------------------------|--------------------------|
| Model                       | JHSTC30                  |
| total length                | 9956mm                   |
| total width                 | 2500mm                   |
| total height                | 3268mm                   |
| rated weight                | 16.2T                    |
| 2. Boom & support legs data |                          |
| spraying height             | 16m (15m machine height) |
| spraying width              | 24m (23.2 machine width) |
| big boom pitching angle     | 0-70°                    |
| small boom pitching angle   | +20°-110°                |
| boom rotation angle         | 360°                     |
| spray-head swing angle      | 360°                     |
| 3. pumping system data      |                          |
| driving mode                | Motor                    |
| Motor rated power           | 55kw                     |
| Motor working voltage       | 380V                     |
| concrete delivery capacity  | 30m³/h                   |
| hydraulic system            | Open                     |
| delivery pipe dia.          | Φ125 φ80mm reducing      |
| spray nozzle dia.           | Ф50mm                    |