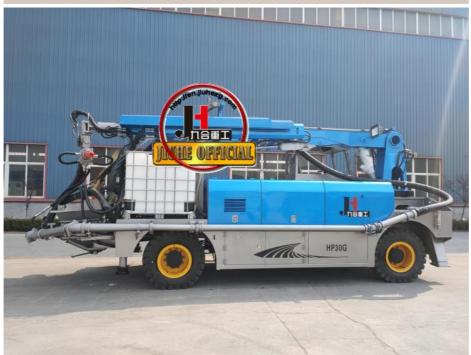

# JIUHE New Machine Concrete Sprayer Pump Truck Mounted Wet Concrete Shotcrete Machine For Concrete Spraying

## **Product Specification**

Power Type: DieselMax. Vertical Conveying Distance: 16m

• Max. Horizontal Conveying 24m

Distance:

Productivity: 30m3/h

NAME: Shot Concrete Machine

Highlight: 16.2T Shotcrete Machine 380V,

| 1.whole machine data        |                          |
|-----------------------------|--------------------------|
| Model                       | JHSTC30                  |
| total length                | 9956mm                   |
| total width                 | 2500mm                   |
| total height                | 3268mm                   |
| rated weight                | 16.2T                    |
| 2. Boom & support legs data |                          |
| spraying height             | 16m (15m machine height) |
| spraying width              | 24m (23.2 machine width) |
| big boom pitching angle     | 0-70°                    |
| small boom pitching angle   | +20°-110°                |
| boom rotation angle         | 360°                     |
| spray-head swing angle      | 360°                     |
| 3. pumping system data      |                          |
| driving mode                | Motor                    |
| Motor rated power           | 55kw                     |
| Motor working voltage       | 380V                     |
| concrete delivery capacity  | 30m³/h                   |
| hydraulic system            | Open                     |
| delivery pipe dia.          | Φ125 φ80mm reducing      |
| spray nozzle dia.           | Ф50mm                    |