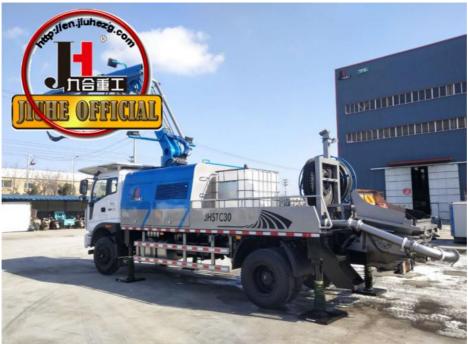

# JIUHE New Machine Concrete Sprayer Pump Truck Mounted Wet Concrete Shotcrete Machine For Concrete Spraying

## **Product Specification**

Power Type: DieselMax. Vertical Conveying Distance: 16m

• Max. Horizontal Conveying 24m

Distance:

Productivity: 30m3/h

NAME: Shot Concrete Machine

Highlight: 16.2T Shotcrete Machine 380V,

| 1.whole machine data        |                          |
|-----------------------------|--------------------------|
| Model                       | JHSTC30                  |
| total length                | 9956mm                   |
| total width                 | 2500mm                   |
| total height                | 3268mm                   |
| rated weight                | 16.2T                    |
| 2. Boom & support legs data |                          |
| spraying height             | 16m (15m machine height) |
| spraying width              | 24m (23.2 machine width) |
| big boom pitching angle     | 0-70°                    |
| small boom pitching angle   | +20°-110°                |
| boom rotation angle         | 360°                     |
| spray-head swing angle      | 360°                     |
| 3. pumping system data      |                          |
| driving mode                | Motor                    |
| Motor rated power           | 55kw                     |
| Motor working voltage       | 380V                     |
| concrete delivery capacity  | 30m³/h                   |
| hydraulic system            | Open                     |
| delivery pipe dia.          | Φ125 φ80mm reducing      |
| spray nozzle dia.           | Ф50mm                    |