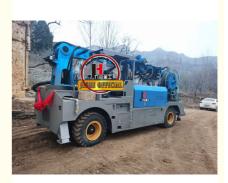

# JIUHE New Machine Concrete Sprayer Pump Truck Mounted Wet Concrete Shotcrete Machine For Concrete Spraying

## **Product Specification**

Power Type: DieselMax. Vertical Conveying Distance: 16m

• Max. Horizontal Conveying 24m

Distance:

Productivity: 30m3/h

NAME: Shot Concrete Machine

Highlight: 16.2T Shotcrete Machine 380V,

| 1.whole machine data        |                          |
|-----------------------------|--------------------------|
| Model                       | JHSTC30                  |
| total length                | 9956mm                   |
| total width                 | 2500mm                   |
| total height                | 3268mm                   |
| rated weight                | 16.2T                    |
| 2. Boom & support legs data |                          |
| spraying height             | 16m (15m machine height) |
| spraying width              | 24m (23.2 machine width) |
| big boom pitching angle     | 0-70°                    |
| small boom pitching angle   | +20°-110°                |
| boom rotation angle         | 360°                     |
| spray-head swing angle      | 360°                     |
| 3. pumping system data      |                          |
| driving mode                | Motor                    |
| Motor rated power           | 55kw                     |
| Motor working voltage       | 380V                     |
| concrete delivery capacity  | 30m³/h                   |
| hydraulic system            | Open                     |
| delivery pipe dia.          | Φ125 φ80mm reducing      |
| spray nozzle dia.           | Ф50mm                    |