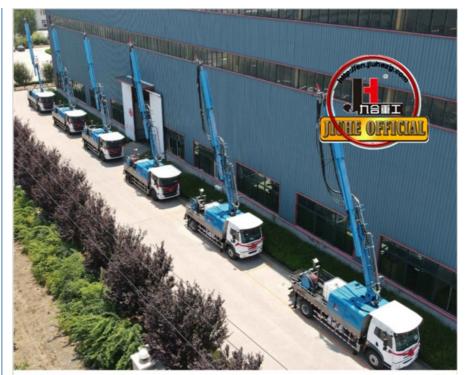

# JIUHE New Machine Concrete Sprayer Pump Truck Mounted Wet Concrete Shotcrete Machine For Concrete Spraying

## **Product Specification**

Power Type: DieselMax. Vertical Conveying Distance: 16m

• Max. Horizontal Conveying 24m

Distance:

Productivity: 30m3/h

NAME: Shot Concrete Machine

Highlight: 16.2T Shotcrete Machine 380V,

| 1.whole machine data        |                          |
|-----------------------------|--------------------------|
| Model                       | JHSTC30                  |
| total length                | 9956mm                   |
| total width                 | 2500mm                   |
| total height                | 3268mm                   |
| rated weight                | 16.2T                    |
| 2. Boom & support legs data |                          |
| spraying height             | 16m (15m machine height) |
| spraying width              | 24m (23.2 machine width) |
| big boom pitching angle     | 0-70°                    |
| small boom pitching angle   | +20°-110°                |
| boom rotation angle         | 360°                     |
| spray-head swing angle      | 360°                     |
| 3. pumping system data      |                          |
| driving mode                | Motor                    |
| Motor rated power           | 55kw                     |
| Motor working voltage       | 380V                     |
| concrete delivery capacity  | 30m³/h                   |
| hydraulic system            | Open                     |
| delivery pipe dia.          | Φ125 φ80mm reducing      |
| spray nozzle dia.           | Ф50mm                    |