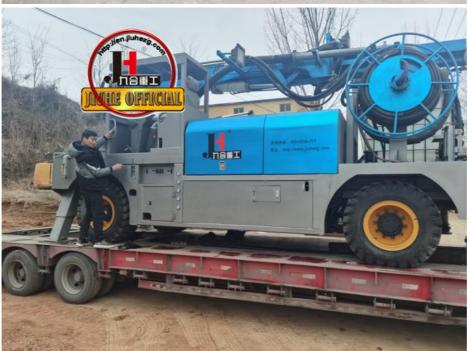

#### **Product Description**

- JIUHE New Machine Concrete Sprayer Pump Truck Mounted Wet Concrete Shotcrete Machine For Concrete Spraying Shotcrete Machine Brief introduction
- 1.Outstanding Performance: Crafted using advanced technology and high-quality materials, the Wet Spraying Tank Truck ensures exceptional spraying results, guaranteeing top-notch quality and efficiency for your construction projects.
- 2.Efficient and Energy-Saving: Our Wet Spraying Tank Truck incorporates energy-saving technology, effectively reducing energy consumption. Its precise spraying system minimizes material wastage, ultimately lowering construction costs.
- 3.Reliable Stability: Rigorous quality control and testing ensure that our Wet Spraying Tank Truck maintains stable performance even under harsh conditions. This reliability ensures uninterrupted construction progress, enhancing project management.
- 4.User-Friendly Design: Designed with user convenience in mind, the Wet Spraying Tank Truck offers ease of operation. Operators can easily master the equipment, improving work efficiency. Safety features and an emergency stop system prioritize operator well-being.
- 5. Versatility: Beyond road construction, our Wet Spraying Tank Truck finds applications in various engineering fields, including tunnel construction and mining. Its versatility makes it a multi-purpose construction asset.
- 6.Environmentally Friendly: Employing eco-friendly technology, the Wet Spraying Tank Truck effectively controls dust and waste production. This contributes to maintaining an environmentally friendly construction site and aligning with modern environmental standards.
- 7.Comprehensive After-Sales Service: At Ninefold Heavy Industries, customer satisfaction is our top priority. We offer comprehensive after-sales services, including training, maintenance, and spare parts supply.

| 1.whole machine data        |                          |
|-----------------------------|--------------------------|
| Model                       | JHSTC30                  |
| total length                | 9956mm                   |
| total width                 | 2500mm                   |
| total height                | 3268mm                   |
| rated weight                | 16.2T                    |
| 2. Boom & support legs data |                          |
| spraying height             | 16m (15m machine height) |
| spraying width              | 24m (23.2 machine width) |
| big boom pitching angle     | 0-70°                    |
| small boom pitching angle   | +20°-110°                |
| boom rotation angle         | 360°                     |
| spray-head swing angle      | 360°                     |
| 3. pumping system data      |                          |
| driving mode                | Motor                    |
| Motor rated power           | 55kw                     |
| Motor working voltage       | 380V                     |
| concrete delivery capacity  | 30m³/h                   |
| hydraulic system            | Open                     |
| delivery pipe dia.          | Φ125 φ80mm reducing      |
| spray nozzle dia.           | Ф50mm                    |