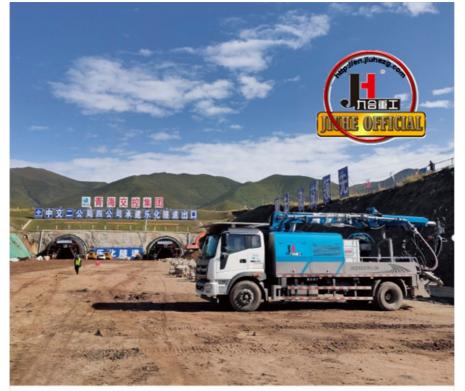

#### **Product Description**

- JIUHE New Machine Concrete Sprayer Pump Truck Mounted Wet Concrete Shotcrete Machine For Concrete Spraying Shotcrete Machine Brief introduction
- 1.Outstanding Performance: Crafted using advanced technology and high-quality materials, the Wet Spraying Tank Truck ensures exceptional spraying results, guaranteeing top-notch quality and efficiency for your construction projects.
- 2.Efficient and Energy-Saving: Our Wet Spraying Tank Truck incorporates energy-saving technology, effectively reducing energy consumption. Its precise spraying system minimizes material wastage, ultimately lowering construction costs.
- 3.Reliable Stability: Rigorous quality control and testing ensure that our Wet Spraying Tank Truck maintains stable performance even under harsh conditions. This reliability ensures uninterrupted construction progress, enhancing project management.
- 4.User-Friendly Design: Designed with user convenience in mind, the Wet Spraying Tank Truck offers ease of operation. Operators can easily master the equipment, improving work efficiency. Safety features and an emergency stop system prioritize operator well-being.
- 5. Versatility: Beyond road construction, our Wet Spraying Tank Truck finds applications in various engineering fields, including tunnel construction and mining. Its versatility makes it a multi-purpose construction asset.
- 6.Environmentally Friendly: Employing eco-friendly technology, the Wet Spraying Tank Truck effectively controls dust and waste production. This contributes to maintaining an environmentally friendly construction site and aligning with modern environmental standards.
- 7.Comprehensive After-Sales Service: At Ninefold Heavy Industries, customer satisfaction is our top priority. We offer comprehensive after-sales services, including training, maintenance, and spare parts supply.

| 1.whole machine data        |                          |
|-----------------------------|--------------------------|
| Model                       | JHSTC30                  |
| total length                | 9956mm                   |
| total width                 | 2500mm                   |
| total height                | 3268mm                   |
| rated weight                | 16.2T                    |
| 2. Boom & support legs data |                          |
| spraying height             | 16m (15m machine height) |
| spraying width              | 24m (23.2 machine width) |
| big boom pitching angle     | 0-70°                    |
| small boom pitching angle   | +20°-110°                |
| boom rotation angle         | 360°                     |
| spray-head swing angle      | 360°                     |
| 3. pumping system data      |                          |
| driving mode                | Motor                    |
| Motor rated power           | 55kw                     |
| Motor working voltage       | 380V                     |
| concrete delivery capacity  | 30m³/h                   |
| hydraulic system            | Open                     |
| delivery pipe dia.          | Φ125 φ80mm reducing      |
| spray nozzle dia.           | Ф50mm                    |