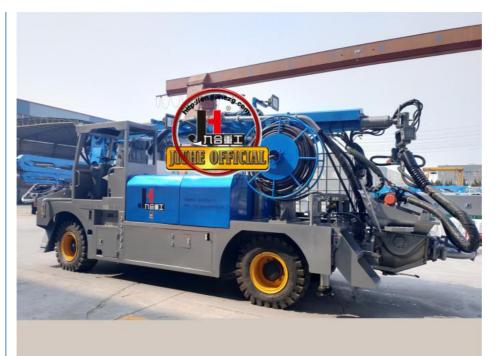

# JIUHE New Machine Concrete Sprayer Pump Truck Mounted Wet Concrete Shotcrete Machine For Concrete Spraying

## **Product Specification**

Power Type: DieselMax. Vertical Conveying Distance: 16m

• Max. Horizontal Conveying 24m

Distance:

Productivity: 30m3/h

NAME: Shot Concrete Machine

Highlight: 16.2T Shotcrete Machine 380V,

| 1.whole machine data        |                          |
|-----------------------------|--------------------------|
| Model                       | JHSTC30                  |
| total length                | 9956mm                   |
| total width                 | 2500mm                   |
| total height                | 3268mm                   |
| rated weight                | 16.2T                    |
| 2. Boom & support legs data |                          |
| spraying height             | 16m (15m machine height) |
| spraying width              | 24m (23.2 machine width) |
| big boom pitching angle     | 0-70°                    |
| small boom pitching angle   | +20°-110°                |
| boom rotation angle         | 360°                     |
| spray-head swing angle      | 360°                     |
| 3. pumping system data      |                          |
| driving mode                | Motor                    |
| Motor rated power           | 55kw                     |
| Motor working voltage       | 380V                     |
| concrete delivery capacity  | 30m³/h                   |
| hydraulic system            | Open                     |
| delivery pipe dia.          | Φ125 φ80mm reducing      |
| spray nozzle dia.           | Ф50mm                    |