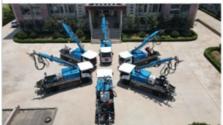

) |
| spraying width              | 24m (23.2 machine width) |
| big boom pitching angle     | 0-70°                    |
| small boom pitching angle   | +20°-110°                |
| boom rotation angle         | 360°                     |
| spray-head swing angle      | 360°                     |
| 3. pumping system data      |                          |
| driving mode                | Motor                    |
| Motor rated power           | 55kw                     |
| Motor working voltage       | 380V                     |
| concrete delivery capacity  | 30m³/h                   |
| hydraulic system            | Open                     |
| delivery pipe dia.          | Φ125 φ80mm reducing      |
| spray nozzle dia.           | Ф50mm                    |

































# COMPANY











# CERTIFICATE





































# **Customer Visit**



## **Exhibition**



## **Packing**



# **Development strategy**

Strives for the survival by the quality, seek development by science and technology

## Corporate philosophy

People-oriented, science and technology enterprise, recruiting high level scientific and technological personnel, actively introduce advanced technology at home and abroad

## JiuHe Service

As a professional company, we promise as following:

## JIUHE HEAVEY INDUSTRY MACHINERY service system MAX customer experiences.

#### A. Pre-sales service:

- 1. Selecting the most suitable equipment,
- 2. Designing your personal machinery according to special construction demands,
- 3. Training your technicians to operate our eq