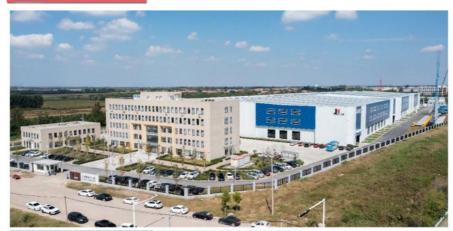

width              | 24m (23.2 machine width) |
| big boom pitching angle     | 0-70°                    |
| small boom pitching angle   | +20°-110°                |
| boom rotation angle         | 360°                     |
| spray-head swing angle      | 360°                     |
| 3. pumping system data      |                          |
| driving mode                | Motor                    |
| Motor rated power           | 55kw                     |
| Motor working voltage       | 380V                     |
| concrete delivery capacity  | 30m³/h                   |
| hydraulic system            | Open                     |
| delivery pipe dia.          | Φ125 φ80mm reducing      |
| spray nozzle dia.           | Ф50mm                    |

































# COMPANY











# CERTIFICATE





































# **Customer Visit**



## **Exhibition**



## **Packing**



# **Development strategy**

Strives for the survival by the quality, seek development by science and technology

## Corporate philosophy

People-oriented, science and technology enterprise, recruiting high level scientific and technological personnel, actively introduce advanced technology at home and abroad

## JiuHe Service

As a professional company, we promise as following:

## JIUHE HEAVEY INDUSTRY MACHINERY service system MAX customer experiences.

#### A. Pre-sales service:

- 1. Selecting the most suitable equipment,
- 2. Designing your personal machinery according to special construction demands,
- 3. Training your technicians to operate our equipment,
- 4. P