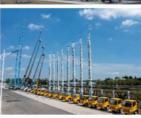

| 24m (23.2 machine width) |
| big boom pitching angle     | 0-70°                    |
| small boom pitching angle   | +20°-110°                |
| boom rotation angle         | 360°                     |
| spray-head swing angle      | 360°                     |
| 3. pumping system data      |                          |
| driving mode                | Motor                    |
| Motor rated power           | 55kw                     |
| Motor working voltage       | 380V                     |
| concrete delivery capacity  | 30m³/h                   |
| hydraulic system            | Open                     |
| delivery pipe dia.          | Φ125 φ80mm reducing      |
| spray nozzle dia.           | Ф50mm                    |

































# COMPANY











# CERTIFICATE





































# **Customer Visit**



## **Exhibition**



## **Packing**



# **Development strategy**

Strives for the survival by the quality, seek development by science and technology

## Corporate philosophy

People-oriented, science and technology enterprise, recruiting high level scientific and technological personnel, actively introduce advanced technology at home and abroad

## JiuHe Service

As a professional company, we promise as following:

## JIUHE HEAVEY INDUSTRY MACHINERY service system MAX customer experiences.

#### A. Pre-sales service:

- 1. Selecting the most suitable equipment,
- 2. Designing your personal machinery according to special construction demands,
- 3. Training your technicians to operate our equipment,
- 4. Providi