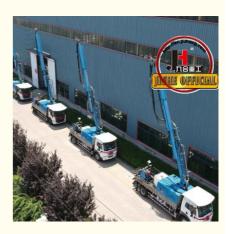

# JIUHE Concrete Distributor Truck-Mounted Wet Shotcrete Machine Wet Concrete Shotcrete Pump Truck Cement Spary Machine

## **Product Specification**

Power Type: DieselMax. Vertical Conveying Distance: 16m

 Max. Horizontal Conveying 24m Distance:

• Productivity: 30m3/h

 Highlight: JIUHE 16.2t shotcrete pump, shotcrete pump truck 16.2T, 16.2T shotcrete pump truck

#### **Product Description**

- JIUHE Concrete distributor Truck-mounted wet shotcrete machine wet concrete shotcrete pump truck cement spary machine Shotcrete Machine Brief introduction
- 1.Outstanding Performance: Crafted using advanced technology and high-quality materials, the Wet Spraying Tank Truck ensures exceptional spraying results, guaranteeing top-notch quality and efficiency for your construction projects.
- 2.Efficient and Energy-Saving: Our Wet Spraying Tank Truck incorporates energy-saving technology, effectively reducing energy consumption. Its precise spraying system minimizes material wastage, ultimately lowering construction costs.
- 3.Reliable Stability: Rigorous quality control and testing ensure that our Wet Spraying Tank Truck maintains stable performance even under harsh conditions. This reliability ensures uninterrupted construction progress, enhancing project management.
- 4.User-Friendly Design: Designed with user convenience in mind, the Wet Spraying Tank Truck offers ease of operation. Operators can easily master the equipment, improving work efficiency. Safety features and an emergency stop system prioritize operator well-being.
- 5. Versatility: Beyond road construction, our Wet Spraying Tank Truck finds applications in various engineering fields, including tunnel construction and mining. Its versatility makes it a multi-purpose construction asset.
- 6.Environmentally Friendly: Employing eco-friendly technology, the Wet Spraying Tank Truck effectively controls dust and waste production. This contributes to maintaining an environmentally friendly construction site and aligning with modern environmental standards.
- 7. Comprehensive After-Sales Service: At Ninefold Heavy Industries, customer satisfaction is our top priority. We offer comprehensive after-sales services, including training, maintenance, and spare parts supply.