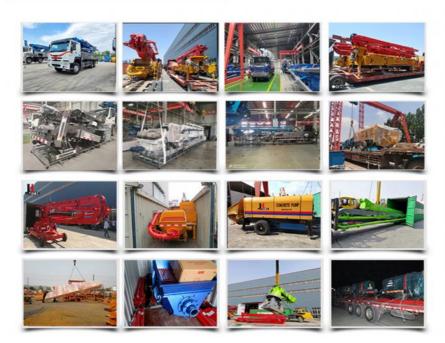

tching angle   | +20°-110°                |
| boom rotation angle         | 360°                     |
| spray-head swing angle      | 360°                     |
| 3. pumping system data      |                          |
| driving mode                | Motor                    |
| Motor rated power           | 55kw                     |
| Motor working voltage       | 380V                     |
| concrete delivery capacity  | 30m³/h                   |
| hydraulic system            | Open                     |
| delivery pipe dia.          | Φ125 φ80mm reducing      |
| spray nozzle dia.           | Ф50mm                    |

































# COMPANY











# CERTIFICATE





































# **Customer Visit**



## **Exhibition**



## **Packing**



# **Development strategy**

Strives for the survival by the quality, seek development by science and technology

## Corporate philosophy

People-oriented, science and technology enterprise, recruiting high level scientific and technological personnel, actively introduce advanced technology at home and abroad

## JiuHe Service

As a professional company, we promise as following:

## JIUHE HEAVEY INDUSTRY MACHINERY service system MAX customer experiences.

#### A. Pre-sales service:

- 1. Selecting the most suitable equipment,
- 2. Designing your personal machinery according to special construction demands,
- 3. Training your technicians to operate our equipment,
- 4. Providing advice to ensure equipment running well in various construction. environments,
- 5. Making new construction schem