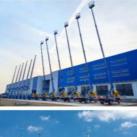

h              | 24m (23.2 machine width) |
| big boom pitching angle     | 0-70°                    |
| small boom pitching angle   | +20°-110°                |
| boom rotation angle         | 360°                     |
| spray-head swing angle      | 360°                     |
| 3. pumping system data      |                          |
| driving mode                | Motor                    |
| Motor rated power           | 55kw                     |
| Motor working voltage       | 380V                     |
| concrete delivery capacity  | 30m³/h                   |
| hydraulic system            | Open                     |
| delivery pipe dia.          | Φ125 φ80mm reducing      |
| spray nozzle dia.           | Ф50mm                    |

































# COMPANY











# CERTIFICATE





































# **Customer Visit**



## **Exhibition**



## **Packing**



# **Development strategy**

Strives for the survival by the quality, seek development by science and technology

## Corporate philosophy

People-oriented, science and technology enterprise, recruiting high level scientific and technological personnel, actively introduce advanced technology at home and abroad

## JiuHe Service

As a professional company, we promise as following:

## JIUHE HEAVEY INDUSTRY MACHINERY service system MAX customer experiences.

#### A. Pre-sales service:

- 1. Selecting the most suitable equipment,
- 2. Designing your personal machinery according to special construction demands,
- 3. Training your technicians to operate our equipment,
- 4. Provi