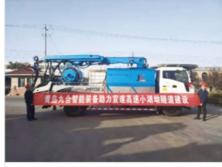

e height) |
| spraying width              | 24m (23.2 machine width) |
| big boom pitching angle     | 0-70°                    |
| small boom pitching angle   | +20°-110°                |
| boom rotation angle         | 360°                     |
| spray-head swing angle      | 360°                     |
| 3. pumping system data      |                          |
| driving mode                | Motor                    |
| Motor rated power           | 55kw                     |
| Motor working voltage       | 380V                     |
| concrete delivery capacity  | 30m³/h                   |
| hydraulic system            | Open                     |
| delivery pipe dia.          | Φ125 φ80mm reducing      |
| spray nozzle dia.           | Ф50mm                    |

































# COMPANY











# CERTIFICATE





































# **Customer Visit**



## **Exhibition**



## **Packing**



# **Development strategy**

Strives for the survival by the quality, seek development by science and technology

## Corporate philosophy

People-oriented, science and technology enterprise, recruiting high level scientific and technological personnel, actively introduce advanced technology at home and abroad

## JiuHe Service

As a professional company, we promise as following:

## JIUHE HEAVEY INDUSTRY MACHINERY service system MAX customer experiences.

#### A. Pre-sales service:

- 1. Selecting the most suitable equipment,
- 2. Designing your personal machinery according to special construction demands,
- 3. Training your technicians to operat