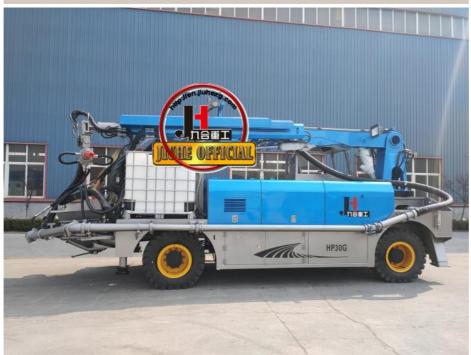

## **Product Specification**

Power Type: DieselMax. Vertical Conveying Distance: 16m

 Max. Horizontal Conveying 24m Distance:

• Productivity: 30m3/h

 Highlight: JIUHE 16.2t shotcrete pump, shotcrete pump truck 16.2T, 16.2T shotcrete pump truck

| 1.whole machine data        |                          |
|-----------------------------|--------------------------|
| Model                       | JHSTC30                  |
| total length                | 9956mm                   |
| total width                 | 2500mm                   |
| total height                | 3268mm                   |
| rated weight                | 16.2T                    |
| 2. Boom & support legs data |                          |
| spraying height             | 16m (15m machine height) |
| spraying width              | 24m (23.2 machine width) |
| big boom pitching angle     | 0-70°                    |
| small boom pitching angle   | +20°-110°                |
| boom rotation angle         | 360°                     |
| spray-head swing angle      | 360°                     |
| 3. pumping system data      |                          |
| driving mode                | Motor                    |
| Motor rated power           | 55kw                     |
| Motor working voltage       | 380V                     |
| concrete delivery capacity  | 30m³/h                   |
| hydraulic system            | Open                     |
| delivery pipe dia.          | Φ125 φ80mm reducing      |
| spray nozzle dia.           | Ф50mm                    |