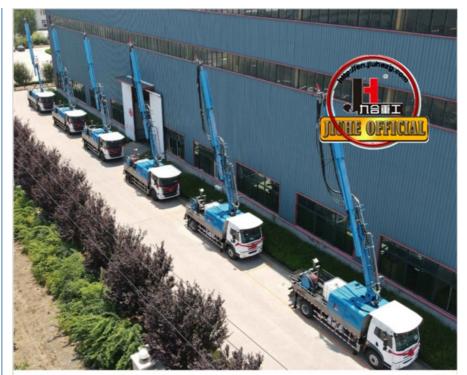

ht) |
| spraying width              | 24m (23.2 machine width) |
| big boom pitching angle     | 0-70°                    |
| small boom pitching angle   | +20°-110°                |
| boom rotation angle         | 360°                     |
| spray-head swing angle      | 360°                     |
| 3. pumping system data      |                          |
| driving mode                | Motor                    |
| Motor rated power           | 55kw                     |
| Motor working voltage       | 380V                     |
| concrete delivery capacity  | 30m³/h                   |
| hydraulic system            | Open                     |
| delivery pipe dia.          | Φ125 φ80mm reducing      |
| spray nozzle dia.           | Ф50mm                    |

































# COMPANY











# CERTIFICATE





































# **Customer Visit**



## **Exhibition**



## **Packing**



# **Development strategy**

Strives for the survival by the quality, seek development by science and technology

## Corporate philosophy

People-oriented, science and technology enterprise, recruiting high level scientific and technological personnel, actively introduce advanced technology at home and abroad

## JiuHe Service

As a professional company, we promise as following:

## JIUHE HEAVEY INDUSTRY MACHINERY service system MAX customer experiences.

#### A. Pre-sales service:

- 1. Selecting the most suitable equipment,
- 2. Designing your personal machinery according to special construction demands,
- 3. Training your technicians to operate our