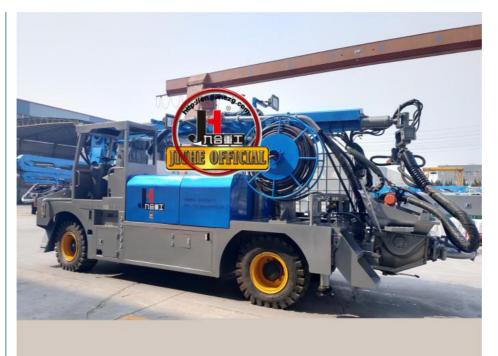

## **Product Specification**

Power Type: DieselMax. Vertical Conveying Distance: 16m

 Max. Horizontal Conveying 24m Distance:

• Productivity: 30m3/h

 Highlight: JIUHE 16.2t shotcrete pump, shotcrete pump truck 16.2T, 16.2T shotcrete pump truck

| 1.whole machine data        |                          |
|-----------------------------|--------------------------|
| Model                       | JHSTC30                  |
| total length                | 9956mm                   |
| total width                 | 2500mm                   |
| total height                | 3268mm                   |
| rated weight                | 16.2T                    |
| 2. Boom & support legs data |                          |
| spraying height             | 16m (15m machine height) |
| spraying width              | 24m (23.2 machine width) |
| big boom pitching angle     | 0-70°                    |
| small boom pitching angle   | +20°-110°                |
| boom rotation angle         | 360°                     |
| spray-head swing angle      | 360°                     |
| 3. pumping system data      |                          |
| driving mode                | Motor                    |
| Motor rated power           | 55kw                     |
| Motor working voltage       | 380V                     |
| concrete delivery capacity  | 30m³/h                   |
| hydraulic system            | Open                     |
| delivery pipe dia.          | Φ125 φ80mm reducing      |
| spray nozzle dia.           | Ф50mm                    |