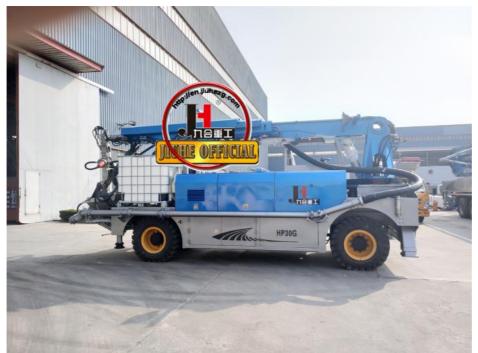

## **Product Specification**

Power Type: DieselMax. Vertical Conveying Distance: 16m

 Max. Horizontal Conveying 24m Distance:

• Productivity: 30m3/h

 Highlight: JIUHE 16.2t shotcrete pump, shotcrete pump truck 16.2T, 16.2T shotcrete pump truck

| 1.whole machine data        |                          |
|-----------------------------|--------------------------|
| Model                       | JHSTC30                  |
| total length                | 9956mm                   |
| total width                 | 2500mm                   |
| total height                | 3268mm                   |
| rated weight                | 16.2T                    |
| 2. Boom & support legs data |                          |
| spraying height             | 16m (15m machine height) |
| spraying width              | 24m (23.2 machine width) |
| big boom pitching angle     | 0-70°                    |
| small boom pitching angle   | +20°-110°                |
| boom rotation angle         | 360°                     |
| spray-head swing angle      | 360°                     |
| 3. pumping system data      |                          |
| driving mode                | Motor                    |
| Motor rated power           | 55kw                     |
| Motor working voltage       | 380V                     |
| concrete delivery capacity  | 30m³/h                   |
| hydraulic system            | Open                     |
| delivery pipe dia.          | Φ125 φ80mm reducing      |
| spray nozzle dia.           | Ф50mm                    |