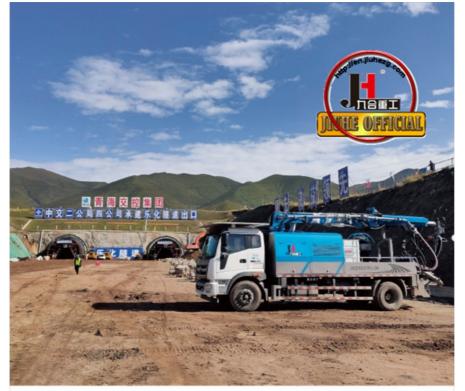

# JIUHE Concrete Distributor Truck-Mounted Wet Shotcrete Machine Wet Concrete Shotcrete Pump Truck Cement Spary Machine

#### **Product Description**

- JIUHE Concrete distributor Truck-mounted wet shotcrete machine wet concrete shotcrete pump truck cement spary machine Shotcrete Machine Brief introduction
- 1.Outstanding Performance: Crafted using advanced technology and high-quality materials, the Wet Spraying Tank Truck ensures exceptional spraying results, guaranteeing top-notch quality and efficiency for your construction projects.
- 2.Efficient and Energy-Saving: Our Wet Spraying Tank Truck incorporates energy-saving technology, effectively reducing energy consumption. Its precise spraying system minimizes material wastage, ultimately lowering construction costs.
- 3.Reliable Stability: Rigorous quality control and testing ensure that our Wet Spraying Tank Truck maintains stable performance even under harsh conditions. This reliability ensures uninterrupted construction progress, enhancing project management.
- 4.User-Friendly Design: Designed with user convenience in mind, the Wet Spraying Tank Truck offers ease of operation. Operators can easily master the equipment, improving work efficiency. Safety features and an emergency stop system prioritize operator well-being.
- 5. Versatility: Beyond road construction, our Wet Spraying Tank Truck finds applications in various engineering fields, including tunnel construction and mining. Its versatility makes it a multi-purpose construction asset.
- 6.Environmentally Friendly: Employing eco-friendly technology, the Wet Spraying Tank Truck effectively controls dust and waste production. This contributes to maintaining an environmentally friendly construction site and aligning with modern environmental standards.
- 7. Comprehensive After-Sales Service: At Ninefold Heavy Industries, customer satisfaction is our top priority. We offer comprehensive after-sales services, including training, maintenance, and spare parts supply.

| 1.whole machine data        |                          |
|-----------------------------|--------------------------|
| Model                       | JHSTC30                  |
| total length                | 9956mm                   |
| total width                 | 2500mm                   |
| total height                | 3268mm                   |
| rated weight                | 16.2T                    |
| 2. Boom & support legs data |                          |
| spraying height             | 16m (15m machine height) |
| spraying width              | 24m (23.2 machine width) |
| big boom pitching angle     | 0-70°                    |
| small boom pitching angle   | +20°-110°                |
| boom rotation angle         | 360°                     |
| spray-head swing angle      | 360°                     |
| 3. pumping system data      |                          |
| driving mode                | Motor                    |
| Motor rated power           | 55kw                     |
| Motor working voltage       | 380V                     |
| concrete delivery capacity  | 30m³/h                   |
| hydraulic system            | Open                     |
| delivery pipe dia.          | Φ125 φ80mm reducing      |
| spray nozzle dia.           | Ф50mm                    |