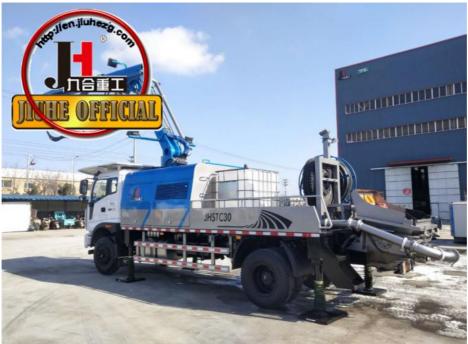

# JIUHE Concrete Distributor Truck-Mounted Wet Shotcrete Machine Wet Concrete Shotcrete Pump Truck Cement Spary Machine

## **Product Specification**

Power Type: DieselMax. Vertical Conveying Distance: 16m

 Max. Horizontal Conveying 24m Distance:

• Productivity: 30m3/h

 Highlight: JIUHE 16.2t shotcrete pump, shotcrete pump truck 16.2T, 16.2T shotcrete pump truck

| 1.whole machine data        |                          |
|-----------------------------|--------------------------|
| Model                       | JHSTC30                  |
| total length                | 9956mm                   |
| total width                 | 2500mm                   |
| total height                | 3268mm                   |
| rated weight                | 16.2T                    |
| 2. Boom & support legs data |                          |
| spraying height             | 16m (15m machine height) |
| spraying width              | 24m (23.2 machine width) |
| big boom pitching angle     | 0-70°                    |
| small boom pitching angle   | +20°-110°                |
| boom rotation angle         | 360°                     |
| spray-head swing angle      | 360°                     |
| 3. pumping system data      |                          |
| driving mode                | Motor                    |
| Motor rated power           | 55kw                     |
| Motor working voltage       | 380V                     |
| concrete delivery capacity  | 30m³/h                   |
| hydraulic system            | Open                     |
| delivery pipe dia.          | Φ125 φ80mm reducing      |
| spray nozzle dia.           | Ф50mm                    |