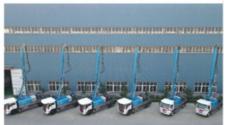

|
| spraying width              | 24m (23.2 machine width) |
| big boom pitching angle     | 0-70°                    |
| small boom pitching angle   | +20°-110°                |
| boom rotation angle         | 360°                     |
| spray-head swing angle      | 360°                     |
| 3. pumping system data      |                          |
| driving mode                | Motor                    |
| Motor rated power           | 55kw                     |
| Motor working voltage       | 380V                     |
| concrete delivery capacity  | 30m³/h                   |
| hydraulic system            | Open                     |
| delivery pipe dia.          | Φ125 φ80mm reducing      |
| spray nozzle dia.           | Ф50mm                    |

































# COMPANY











# CERTIFICATE





































# **Customer Visit**



## **Exhibition**



## **Packing**



# **Development strategy**

Strives for the survival by the quality, seek development by science and technology

## Corporate philosophy

People-oriented, science and technology enterprise, recruiting high level scientific and technological personnel, actively introduce advanced technology at home and abroad

## JiuHe Service

As a professional company, we promise as following:

## JIUHE HEAVEY INDUSTRY MACHINERY service system MAX customer experiences.

#### A. Pre-sales service:

- 1. Selecting the most suitable equipment,
- 2. Designing your personal machinery according to special construction demands,
- 3. Training your technicians to operate our equi