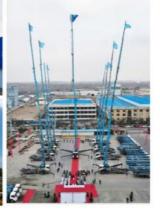

| 24m (23.2 machine width) |
| big boom pitching angle     | 0-70°                    |
| small boom pitching angle   | +20°-110°                |
| boom rotation angle         | 360°                     |
| spray-head swing angle      | 360°                     |
| 3. pumping system data      |                          |
| driving mode                | Motor                    |
| Motor rated power           | 55kw                     |
| Motor working voltage       | 380V                     |
| concrete delivery capacity  | 30m³/h                   |
| hydraulic system            | Open                     |
| delivery pipe dia.          | Φ125 φ80mm reducing      |
| spray nozzle dia.           | Ф50mm                    |

































# COMPANY











# CERTIFICATE





































# **Customer Visit**



## **Exhibition**



## **Packing**



# **Development strategy**

Strives for the survival by the quality, seek development by science and technology

## Corporate philosophy

People-oriented, science and technology enterprise, recruiting high level scientific and technological personnel, actively introduce advanced technology at home and abroad

## JiuHe Service

As a professional company, we promise as following:

## JIUHE HEAVEY INDUSTRY MACHINERY service system MAX customer experiences.

#### A. Pre-sales service:

- 1. Selecting the most suitable equipment,
- 2. Designing your personal machinery according to special construction demands,
- 3. Training your technicians to operate our equipment,
- 4. Providing