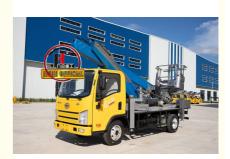

# 23m China Telescopic Articulated Aerial Work Platform Factory JIUHE Elevating Work Platform 23m Bucket Truck

#### **Product Description**

23m China telescopic articulated aerial work platform factory JIUHE elevating work platform 23m bucket truck

JIUHE 23M truck mounted aerial work platform( high altitude working truck ) isnew product of JIUHE group, set many function in one machine, specification, performance advanced than domestic same level products.