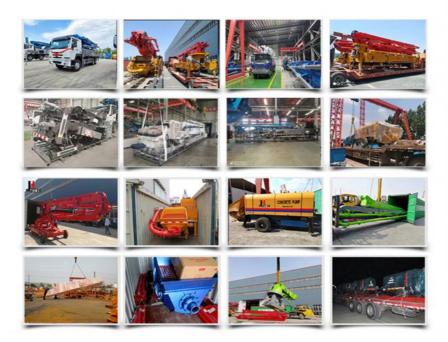

| Maximum operating range     | 17m                                    |
| Rated load                  | 200KG                                  |
| Total wright                | 4995KG                                 |
| Total length                | 5995mm                                 |
| Soft foot protection system | With                                   |
| Interlocking protect system | With                                   |
| Working platform size       | 1300*700*1140&1500*700*1140            |
| Control system              | Electro hydraulic proportional control |
| Boom                        | Four sections Hexagon                  |











#### COMPANY









# CERTIFICATE





































# **Customer Visit**



# **Exhibition**



# **Packing**



# Development strategy

Strives for the survival by the quality, seek development by science and technology

## Corporate philosophy

People-oriented, science and technology enterprise, recruiting high level scientific and technological personnel, actively introduce advanced technology at home and abroad

## JiuHe Service

As a professional company, we promise as following:

## JIUHE HEAVEY INDUSTRY MACHINERY service system MAX customer experiences.

## A. Pre-sales service:

- 1. Selecting the most suitable equipment,
- 2. Designing your personal machinery according to special construction demands,
- 3. Training your technicians to operate our equipment,
- 4. Providing advice to ensure equipment running well in various construction. environments,
- 5. Making new construction scheme if n