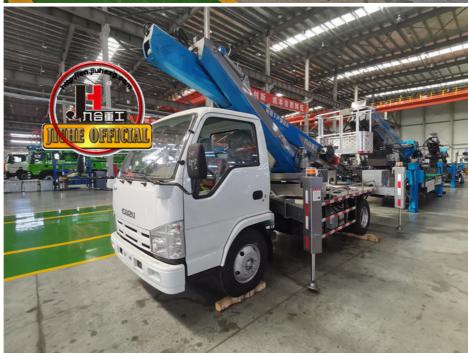

# More Images

#### **Product Description**

23m China telescopic articulated aerial work platform factory JIUHE elevating work platform 23m bucket truck

JIUHE 23M truck mounted aerial work platform( high altitude working truck ) isnew product of JIUHE group, set many function in one machine, specification, performance advanced than domestic same level products.