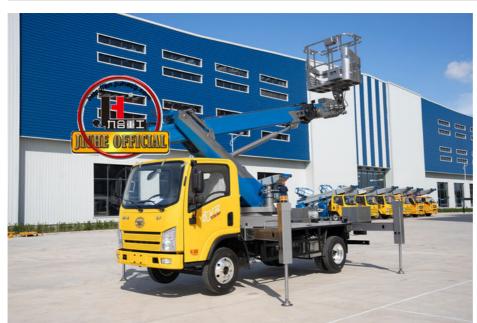

# 23m China Telescopic Articulated Aerial Work Platform Factory JIUHE Elevating Work Platform 23m Bucket Truck

#### **Product Description**

23m China telescopic articulated aerial work platform factory JIUHE elevating work platform 23m bucket truck

JIUHE 23M truck mounted aerial work platform( high altitude working truck ) isnew product of JIUHE group, set many function in one machine, specification, performance advanced than domestic same level products.