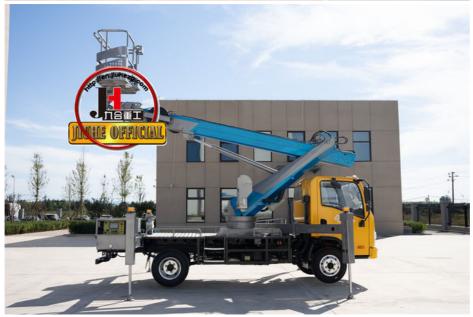

# 23m China Telescopic Articulated Aerial Work Platform Factory JIUHE Elevating Work Platform 23m Bucket Truck

#### **Product Description**

23m China telescopic articulated aerial work platform factory JIUHE elevating work platform 23m bucket truck

JIUHE 23M truck mounted aerial work platform( high altitude working truck ) isnew product of JIUHE group, set many function in one machine, specification, performance advanced than domestic same level products.

| UNIQUE SELLING POINT        | High operating efficiency              |
|-----------------------------|----------------------------------------|
| Maximum working height      | 23m                                    |
| Maximum operating range     | 17m                                    |
| Rated load                  | 200KG                                  |
| Total wright                | 4995KG                                 |
| Total length                | 5995mm                                 |
| Soft foot protection system | With                                   |
| Interlocking protect system | With                                   |
| Working platform size       | 1300*700*1140&1500*700*1140            |
| Control system              | Electro hydraulic proportional control |
| Boom                        | Four sections Hexagon                  |