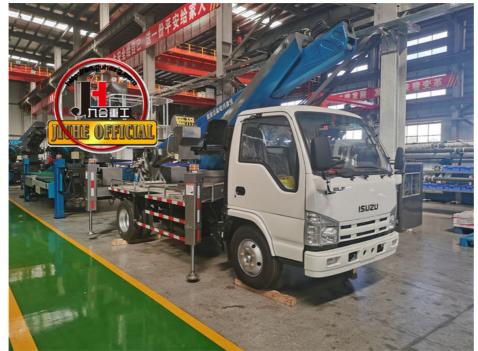

# More Images

#### **Product Description**

23m China telescopic articulated aerial work platform factory JIUHE elevating work platform 23m bucket truck

JIUHE 23M truck mounted aerial work platform( high altitude working truck ) isnew product of JIUHE group, set many function in one machine, specification, performance advanced than domestic same level products.