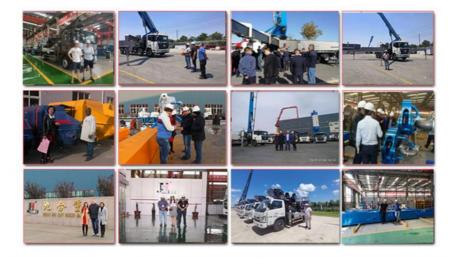

|
| Maximum operating range     | 17m                                    |
| Rated load                  | 200KG                                  |
| Total wright                | 4995KG                                 |
| Total length                | 5995mm                                 |
| Soft foot protection system | With                                   |
| Interlocking protect system | With                                   |
| Working platform size       | 1300*700*1140&1500*700*1140            |
| Control system              | Electro hydraulic proportional control |
| Boom                        | Four sections Hexagon                  |











#### COMPANY









# CERTIFICATE





































# **Customer Visit**



# **Exhibition**



# **Packing**



# Development strategy

Strives for the survival by the quality, seek development by science and technology

## Corporate philosophy

People-oriented, science and technology enterprise, recruiting high level scientific and technological personnel, actively introduce advanced technology at home and abroad

## JiuHe Service

As a professional company, we promise as following:

## JIUHE HEAVEY INDUSTRY MACHINERY service system MAX customer experiences.

## A. Pre-sales service:

- 1. Selecting the most suitable equipment,
- 2. Designing your personal machinery according to special construction demands,
- 3. Training your technicians to operate our equipment,
- 4. Providing advice to ensure equipment running well in various construction. environments,
- 5