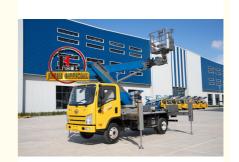

# 23m China Telescopic Articulated Aerial Work Platform Factory JIUHE Elevating Work Platform 23m Bucket Truck

#### **Product Description**

23m China telescopic articulated aerial work platform factory JIUHE elevating work platform 23m bucket truck

JIUHE 23M truck mounted aerial work platform( high altitude working truck ) isnew product of JIUHE group, set many function in one machine, specification, performance advanced than domestic same level products.