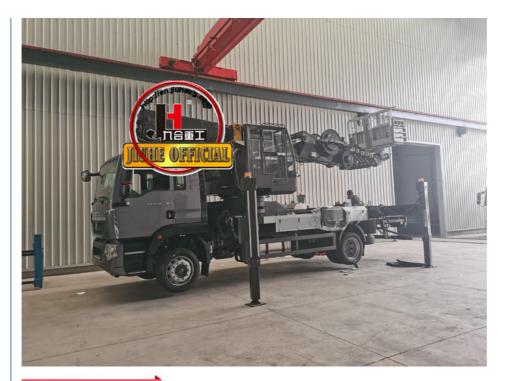

# More Images

#### **Product Description**

23m China telescopic articulated aerial work platform factory JIUHE elevating work platform 23m bucket truck

JIUHE 23M truck mounted aerial work platform( high altitude working truck ) isnew product of JIUHE group, set many function in one machine, specification, performance advanced than domestic same level products.