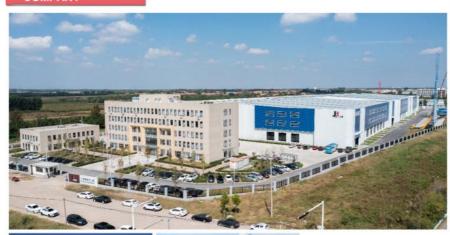

--|----------------------------------------|
| Maximum working height      | 23m                                    |
| Maximum operating range     | 17m                                    |
| Rated load                  | 200KG                                  |
| Total wright                | 4995KG                                 |
| Total length                | 5995mm                                 |
| Soft foot protection system | With                                   |
| Interlocking protect system | With                                   |
| Working platform size       | 1300*700*1140&1500*700*1140            |
| Control system              | Electro hydraulic proportional control |
| Boom                        | Four sections Hexagon                  |











#### COMPANY









# CERTIFICATE





































# **Customer Visit**



# **Exhibition**



# **Packing**



# Development strategy

Strives for the survival by the quality, seek development by science and technology

## Corporate philosophy

People-oriented, science and technology enterprise, recruiting high level scientific and technological personnel, actively introduce advanced technology at home and abroad

## JiuHe Service

As a professional company, we promise as following:

## JIUHE HEAVEY INDUSTRY MACHINERY service system MAX customer experiences.

## A. Pre-sales service:

- 1. Selecting the most suitable equipment,
- 2. Designing your personal machinery according to special construction demands,
- 3. Training your technicians to operate our equipment,
- 4. Providing a