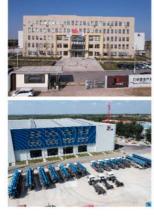

|----------------------------------------|
| Maximum working height      | 23m                                    |
| Maximum operating range     | 17m                                    |
| Rated load                  | 200KG                                  |
| Total wright                | 4995KG                                 |
| Total length                | 5995mm                                 |
| Soft foot protection system | With                                   |
| Interlocking protect system | With                                   |
| Working platform size       | 1300*700*1140&1500*700*1140            |
| Control system              | Electro hydraulic proportional control |
| Boom                        | Four sections Hexagon                  |











#### COMPANY









# CERTIFICATE





































# **Customer Visit**



# **Exhibition**



# **Packing**



# Development strategy

Strives for the survival by the quality, seek development by science and technology

## Corporate philosophy

People-oriented, science and technology enterprise, recruiting high level scientific and technological personnel, actively introduce advanced technology at home and abroad

## JiuHe Service

As a professional company, we promise as following:

## JIUHE HEAVEY INDUSTRY MACHINERY service system MAX customer experiences.

## A. Pre-sales service:

- 1. Selecting the most suitable equipment,
- 2. Designing your personal machinery according to special construction demands,
- 3. Training your technicians to operate our equipment,
- 4. Providing adv