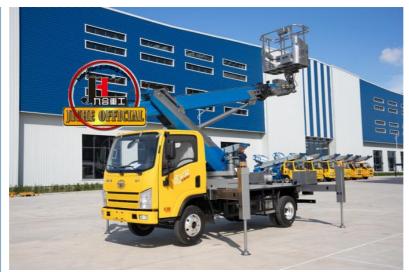

# 23m China Skylift Aerial Work Platform Truck Factory JIUHE Mobile Elevating Work Platform 25m 29m 38m 45m Aerial Lift

## **Product Description**

 $23m\ China\ Skylift\ Aerial\ Work\ Platform\ Truck\ factory\ JIUHE\ mobile\ elevating\ work\ platform\ 25m\ 29m\ 38m\ 45m\ aerial\ lift\ wo$ 

JIUHE 23M truck mounted aerial work platform( high altitude working truck ) isnew product of JIUHE group, set many function in one machine, specification, performance advanced than domestic same level products.

#### Main features as follows:

- 1. china aerial platform Lightweight design of the whole vehicle, welded with high-strength steel, with beautiful appearance;
- 2. The boom and outrigger are welded with high-strength steel, with beautiful appearance, large force and high strength;
- 3. The telescopic boom expand and contract synchronously, which is fast, stable and reliable;
- 4. The front and rear outriggers have good stability and large span. The outriggers can be o perated at the same time or separately, and the operation is flexible. Can adapt to a variety of working conditions:
- 5. The turntable rotates 350 left and right, and adopts a double deceleration mechanism to move smoothly
- 6. Aerial work vehicle adopt Automatic control by controller, with display screen, setting protection mode to limit amplitude, safe and reliable;
- 7.Soft Leg Protection: Our 23-meter aerial work platform features intelligent soft leg protection. This function is designed to ensure the safety of operators. When the supporting legs encounter irregular or uneven terrain, the system automatically detects and halts upward movements to prevent vehicle instability or tipping.
- 8.Cabin Collision Prevention: To further enhance safety, our high-altitude vehicle is equipped with a cabin collision prevention feature. When the boom rapidly approaches the cabin, the system automatically stops the motion to prevent accidental collisions or trapping of the operator. 9.Single-Leg Operation: To improve operational flexibility, our aerial work platform allows for single-leg operation of the supporting legs. This means that in confined spaces, you can easily carry out high-altitude work without the need to set up the entire supporting leg system, saving time and labor.
- 10.Remote Wireless Control: Our high-altitude vehicle is equipped with an advanced remote wireless control system. This allows operators to have precise control over the vehicle while remaining in a safe position, away from potential risks. This feature is particularly valuable when working at heights or in situations where close proximity to the vehicle is inconvenient.
- 11.Ease of Maintenance: The design of the high-altitude vehicle takes into consideration ease of maintenance, reducing the time and cost associated with maintenance and servicing. This ensures the equipment's reliable operation over an extended period.