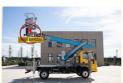

# 23m China Skylift Aerial Work Platform Truck Factory JIUHE Mobile Elevating Work Platform 25m 29m 38m 45m Aerial Lift

#### **Product Specification**

• Model: 23m

Name: Aerial Platform Truck

• Rated Load: 200kg

Highlight: 23m Skylift Aerial Platform Truck,
 23m Skylift mobile elevating work platform,

Aerial mobile elevating work platform

## **Product Description**

 $23m\ China\ Skylift\ Aerial\ Work\ Platform\ Truck\ factory\ JIUHE\ mobile\ elevating\ work\ platform\ 25m\ 29m\ 38m\ 45m\ aerial\ lift\ wo$ 

JIUHE 23M truck mounted aerial work platform( high altitude working truck ) isnew product of JIUHE group, set many function in one machine, specification, performance advanced than domestic same level products.