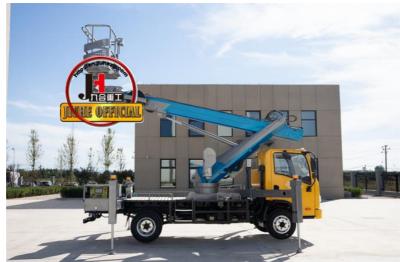

# 23m China Skylift Aerial Work Platform Truck Factory JIUHE Mobile Elevating Work Platform 25m 29m 38m 45m Aerial Lift

## **Product Description**

 $23m\ China\ Skylift\ Aerial\ Work\ Platform\ Truck\ factory\ JIUHE\ mobile\ elevating\ work\ platform\ 25m\ 29m\ 38m\ 45m\ aerial\ lift\ wo$ 

JIUHE 23M truck mounted aerial work platform( high altitude working truck ) isnew product of JIUHE group, set many function in one machine, specification, performance advanced than domestic same level products.

#### Main features as follows:

- 1. china aerial platform Lightweight design of the whole vehicle, welded with high-strength steel, with beautiful appearance;
- 2. The boom and outrigger are welded with high-strength steel, with beautiful appearance, large force and high strength;
- 3. The telescopic boom expand and contract synchronously, which is fast, stable and reliable;
- 4. The front and rear outriggers have good stability and large span. The outriggers can be o perated at the same time or separately, and the operation is flexible. Can adapt to a variety of working conditions:
- 5. The turntable rotates 350 left and right, and adopts a double deceleration mechanism to move smoothly
- 6. Aerial work vehicle adopt Automatic control by controller, with display screen, setting protection mode to limit amplitude, safe and reliable;
- 7.Soft Leg Protection: Our 23-meter aerial work platform features intelligent soft leg protection. This function is designed to ensure the safety of operators. When the supporting legs encounter irregular or uneven terrain, the system automatically detects and halts upward movements to prevent vehicle instability or tipping.
- 8.Cabin Collision Prevention: To further enhance safety, our high-altitude vehicle is equipped with a cabin collision prevention feature. When the boom rapidly approaches the cabin, the system automatically stops the motion to prevent accidental collisions or trapping of the operator. 9.Single-Leg Operation: To improve operational flexibility, our aerial work platform allows for single-leg operation of the supporting legs. This means that in confined spaces, you can easily carry out high-altitude work without the need to set up the entire supporting leg system, saving time and labor.
- 10.Remote Wireless Control: Our high-altitude vehicle is equipped with an advanced remote wireless control system. This allows operators to have precise control over the vehicle while remaining in a safe position, away from potential risks. This feature is particularly valuable when working at heights or in situations where close proximity to the vehicle is inconvenient.
- 11.Ease of Maintenance: The design of the high-altitude vehicle takes into consideration ease of maintenance, reducing the time and cost associated with maintenance and servicing. This ensures the equipment's reliable operation over an extended period.