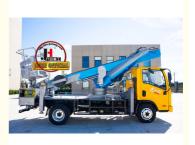

# 23m China Skylift Aerial Work Platform Truck Factory JIUHE Mobile Elevating Work Platform 25m 29m 38m 45m Aerial Lift

#### **Product Specification**

• Model: 23m

Name: Aerial Platform Truck

• Rated Load: 200kg

Highlight: 23m Skylift Aerial Platform Truck,
 23m Skylift mobile elevating work platform,

Aerial mobile elevating work platform

## **Product Description**

 $23m\ China\ Skylift\ Aerial\ Work\ Platform\ Truck\ factory\ JIUHE\ mobile\ elevating\ work\ platform\ 25m\ 29m\ 38m\ 45m\ aerial\ lift\ wo$ 

JIUHE 23M truck mounted aerial work platform( high altitude working truck ) isnew product of JIUHE group, set many function in one machine, specification, performance advanced than domestic same level products.

#### Main features as follows:

- 1. china aerial platform Lightweight design of the whole vehicle, welded with high-strength steel, with beautiful appearance;
- 2. The boom and outrigger are welded with high-strength steel, with beautiful appearance, large force and high strength;
- 3. The telescopic boom expand and contract synchronously, which is fast, stable and reliable;
- 4. The front and rear outriggers have good stability and large span. The outriggers can be o perated at the same time or separately, and the operation is flexible. Can adapt to a variety of working conditions:
- 5. The turntable rotates 350 left and right, and adopts a double deceleration mechanism to move smoothly
- 6. Aerial work vehicle adopt Automatic control by controller, with display screen, setting protection mode to limit amplitude, safe and reliable;
- 7.Soft Leg Protection: Our 23-meter aerial work platform features intelligent soft leg protection. This function is designed to ensure the safety of operators. When the supporting legs encounter irregular or uneven terrain, the system automatically detects and halts upward movements to prevent vehicle instability or tipping.
- 8.Cabin Collision Prevention: To further enhance safety, our high-altitude vehicle is equipped with a cabin collision prevention feature. When the boom rapidly approaches the cabin, the system automatically stops the motion to prevent accidental collisions or trapping of the operator. 9.Single-Leg Operation: To improve operational flexibility, our aerial work platform allows for single-leg operation of the supporting legs. This means that in confined spaces, you can easily carry out high-altitude work without the need to set up the entire supporting leg system, saving time and labor.
- 10.Remote Wireless Control: Our high-altitude vehicle is equipped with an advanced remote wireless control system. This allows operators to have precise control over the vehicle while remaining in a safe position, away from potential risks. This feature is particularly valuable when working at heights or in situations where close proximity to the vehicle is inconvenient.
- 11.Ease of Maintenance: The design of the high-altitude vehicle takes into consideration ease of maintenance, reducing the time and cost associated with maintenance and servicing. This ensures the equipment's reliable operation over an extended period.

| item                        | value                                                                                                            |
|-----------------------------|------------------------------------------------------------------------------------------------------------------|
| Condition                   | New                                                                                                              |
| Warranty                    | 1 Year                                                                                                           |
| Applicable Industries       | Building Material Shops, Machinery Repair Shops, Printing Shops, Construction works , Other, Advertising Company |
| Weight (KG)                 | 4950                                                                                                             |
| Showroom Location           | Philippines, Peru, Thailand, Chile, Colombia                                                                     |
| Video outgoing-inspection   | Provided                                                                                                         |
| Machinery Test Report       | Provided                                                                                                         |
| Marketing Type              | Ordinary Product                                                                                                 |
| Warranty of core components | 1 Year                                                                                                           |
| Core Components             | Engine, Bearing, Motor                                                                                           |
| Place of Origin             | China                                                                                                            |
|                             | Shandong                                                                                                         |
| Brand Name                  | JIUHE/JH                                                                                                         |
| UNIQUE SELLING POINT        | High operating efficiency                                                                                        |
| Maximum working height      | 23m                                                                                                              |
| Maximum operating range     | 17m                                                                                                              |
| Rated load                  | 200KG                                                                                                            |
| Total wright                | 4995KG                                                                                                           |
| Total length                | 5995mm                                                                                                           |
| Soft foot protection system | With                                                                                                             |
| Interlocking protect system | With                                                                                                             |
| Working platform size       | 1300*700*1140&1500*700*1140                                                                                      |
| Control system              | Electro hydraulic proportional control                                                                           |
| Boom                        | Four sections Hexagon                                                                                            |