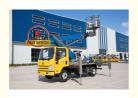

# 23m China Skylift Aerial Work Platform Truck Factory JIUHE Mobile Elevating Work Platform 25m 29m 38m 45m Aerial Lift

#### **Product Specification**

• Model: 23m

Name: Aerial Platform Truck

• Rated Load: 200kg

Highlight: 23m Skylift Aerial Platform Truck,
 23m Skylift mobile elevating work platform,

Aerial mobile elevating work platform

## **Product Description**

 $23m\ China\ Skylift\ Aerial\ Work\ Platform\ Truck\ factory\ JIUHE\ mobile\ elevating\ work\ platform\ 25m\ 29m\ 38m\ 45m\ aerial\ lift\ wo$ 

JIUHE 23M truck mounted aerial work platform( high altitude working truck ) isnew product of JIUHE group, set many function in one machine, specification, performance advanced than domestic same level products.

#### Main features as follows:

- 1. china aerial platform Lightweight design of the whole vehicle, welded with high-strength steel, with beautiful appearance;
- 2. The boom and outrigger are welded with high-strength steel, with beautiful appearance, large force and high strength;
- 3. The telescopic boom expand and contract synchronously, which is fast, stable and reliable;
- 4. The front and rear outriggers have good stability and large span. The outriggers can be o perated at the same time or separately, and the operation is flexible. Can adapt to a variety of working conditions:
- 5. The turntable rotates 350 left and right, and adopts a double deceleration mechanism to move smoothly
- 6. Aerial work vehicle adopt Automatic control by controller, with display screen, setting protection mode to limit amplitude, safe and reliable;
- 7.Soft Leg Protection: Our 23-meter aerial work platform features intelligent soft leg protection. This function is designed to ensure the safety of operators. When the supporting legs encounter irregular or uneven terrain, the system automatically detects and halts upward movements to prevent vehicle instability or tipping.
- 8.Cabin Collision Prevention: To further enhance safety, our high-altitude vehicle is equipped with a cabin collision prevention feature. When the boom rapidly approaches the cabin, the system automatically stops the motion to prevent accidental collisions or trapping of the operator. 9.Single-Leg Operation: To improve operational flexibility, our aerial work platform allows for single-leg operation of the supporting legs. This means that in confined spaces, you can easily carry out high-altitude work without the need to set up the entire supporting leg system, saving time and labor.
- 10.Remote Wireless Control: Our high-altitude vehicle is equipped with an advanced remote wireless control system. This allows operators to have precise control over the vehicle while remaining in a safe position, away from potential risks. This feature is particularly valuable when working at heights or in situations where close proximity to the vehicle is inconvenient.
- 11.Ease of Maintenance: The design of the high-altitude vehicle takes into consideration ease of maintenance, reducing the time and cost associated with maintenance and servicing. This ensures the equipment's reliable operation over an extended period.

| item                        | value                                                                                                            |
|-----------------------------|------------------------------------------------------------------------------------------------------------------|
| Condition                   | New                                                                                                              |
| Warranty                    | 1 Year                                                                                                           |
| Applicable Industries       | Building Material Shops, Machinery Repair Shops, Printing Shops, Construction works , Other, Advertising Company |
| Weight (KG)                 | 4950                                                                                                             |
| Showroom Location           | Philippines, Peru, Thailand, Chile, Colombia                                                                     |
| Video outgoing-inspection   | Provided                                                                                                         |
| Machinery Test Report       | Provided                                                                                                         |
| Marketing Type              | Ordinary Product                                                                                                 |
| Warranty of core components | 1 Year                                                                                                           |
| Core Components             | Engine, Bearing, Motor                                                                                           |
| Place of Origin             | China                                                                                                            |
|                             | Shandong                                                                                                         |
| Brand Name                  | JIUHE/JH                                                                                                         |
| UNIQUE SELLING POINT        | High operating efficiency                                                                                        |
| Maximum working height      | 23m                                                                                                              |
| Maximum operating range     | 17m                                                                                                              |
| Rated load                  | 200KG                                                                                                            |
| Total wright                | 4995KG                                                                                                           |
| Total length                | 5995mm                                                                                                           |
| Soft foot protection system | With                                                                                                             |
| Interlocking protect system | With                                                                                                             |
| Working platform size       | 1300*700*1140&1500*700*1140                                                                                      |
| Control system              | Electro hydraulic proportional control                                                                           |
| Boom                        | Four sections Hexagon                                                                                            |