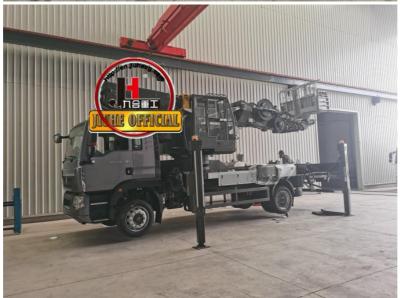

#### **Product Specification**

• Model: 23m

Name: Aerial Platform Truck

• Rated Load: 200kg

Highlight: 23m Skylift Aerial Platform Truck,
 23m Skylift mobile elevating work platform,

Aerial mobile elevating work platform

## **Product Description**

 $23m\ China\ Skylift\ Aerial\ Work\ Platform\ Truck\ factory\ JIUHE\ mobile\ elevating\ work\ platform\ 25m\ 29m\ 38m\ 45m\ aerial\ lift\ wo$ 

JIUHE 23M truck mounted aerial work platform( high altitude working truck ) isnew product of JIUHE group, set many function in one machine, specification, performance advanced than domestic same level products.

#### Main features as follows:

- 1. china aerial platform Lightweight design of the whole vehicle, welded with high-strength steel, with beautiful appearance;
- 2. The boom and outrigger are welded with high-strength steel, with beautiful appearance, large force and high strength;
- 3. The telescopic boom expand and contract synchronously, which is fast, stable and reliable;
- 4. The front and rear outriggers have good stability and large span. The outriggers can be o perated at the same time or separately, and the operation is flexible. Can adapt to a variety of working conditions:
- 5. The turntable rotates 350 left and right, and adopts a double deceleration mechanism to move smoothly
- 6. Aerial work vehicle adopt Automatic control by controller, with display screen, setting protection mode to limit amplitude, safe and reliable;
- 7.Soft Leg Protection: Our 23-meter aerial work platform features intelligent soft leg protection. This function is designed to ensure the safety of operators. When the supporting legs encounter irregular or uneven terrain, the system automatically detects and halts upward movements to prevent vehicle instability or tipping.
- 8.Cabin Collision Prevention: To further enhance safety, our high-altitude vehicle is equipped with a cabin collision prevention feature. When the boom rapidly approaches the cabin, the system automatically stops the motion to prevent accidental collisions or trapping of the operator. 9.Single-Leg Operation: To improve operational flexibility, our aerial work platform allows for single-leg operation of the supporting legs. This means that in confined spaces, you can easily carry out high-altitude work without the need to set up the entire supporting leg system, saving time and labor.
- 10.Remote Wireless Control: Our high-altitude vehicle is equipped with an advanced remote wireless control system. This allows operators to have precise control over the vehicle while remaining in a safe position, away from potential risks. This feature is particularly valuable when working at heights or in situations where close proximity to the vehicle is inconvenient.
- 11.Ease of Maintenance: The design of the high-altitude vehicle takes into consideration ease of maintenance, reducing the time and cost associated with maintenance and servicing. This ensures the equipment's reliable operation over an extended period.

| item                        | value                                                                                                            |
|-----------------------------|------------------------------------------------------------------------------------------------------------------|
| Condition                   | New                                                                                                              |
| Warranty                    | 1 Year                                                                                                           |
| Applicable Industries       | Building Material Shops, Machinery Repair Shops, Printing Shops, Construction works , Other, Advertising Company |
| Weight (KG)                 | 4950                                                                                                             |
| Showroom Location           | Philippines, Peru, Thailand, Chile, Colombia                                                                     |
| Video outgoing-inspection   | Provided                                                                                                         |
| Machinery Test Report       | Provided                                                                                                         |
| Marketing Type              | Ordinary Product                                                                                                 |
| Warranty of core components | 1 Year                                                                                                           |
| Core Components             | Engine, Bearing, Motor                                                                                           |
| Place of Origin             | China                                                                                                            |
|                             | Shandong                                                                                                         |
| Brand Name                  | JIUHE/JH                                                                                                         |
| UNIQUE SELLING POINT        | High operating efficiency                                                                                        |
| Maximum working height      | 23m                                                                                                              |
| Maximum operating range     | 17m                                                                                                              |
| Rated load                  | 200KG                                                                                                            |
| Total wright                | 4995KG                                                                                                           |
| Total length                | 5995mm                                                                                                           |
| Soft foot protection system | With                                                                                                             |
| Interlocking protect system | With                                                                                                             |
| Working platform size       | 1300*700*1140&1500*700*1140                                                                                      |
| Control system              | Electro hydraulic proportional control                                                                           |
| Boom                        | Four sections Hexagon                                                                                            |