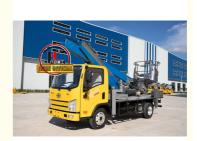

# 23m China Skylift Aerial Work Platform Truck Factory JIUHE Mobile Elevating Work Platform 25m 29m 38m 45m Aerial Lift

#### **Product Specification**

• Model: 23m

Name: Aerial Platform Truck

• Rated Load: 200kg

Highlight: 23m Skylift Aerial Platform Truck,
 23m Skylift mobile elevating work platform,

Aerial mobile elevating work platform

## **Product Description**

 $23m\ China\ Skylift\ Aerial\ Work\ Platform\ Truck\ factory\ JIUHE\ mobile\ elevating\ work\ platform\ 25m\ 29m\ 38m\ 45m\ aerial\ lift\ wo$ 

JIUHE 23M truck mounted aerial work platform( high altitude working truck ) isnew product of JIUHE group, set many function in one machine, specification, performance advanced than domestic same level products.

#### Main features as follows:

- 1. china aerial platform Lightweight design of the whole vehicle, welded with high-strength steel, with beautiful appearance;
- 2. The boom and outrigger are welded with high-strength steel, with beautiful appearance, large force and high strength;
- 3. The telescopic boom expand and contract synchronously, which is fast, stable and reliable;
- 4. The front and rear outriggers have good stability and large span. The outriggers can be o perated at the same time or separately, and the operation is flexible. Can adapt to a variety of working conditions:
- 5. The turntable rotates 350 left and right, and adopts a double deceleration mechanism to move smoothly
- 6. Aerial work vehicle adopt Automatic control by controller, with display screen, setting protection mode to limit amplitude, safe and reliable;
- 7.Soft Leg Protection: Our 23-meter aerial work platform features intelligent soft leg protection. This function is designed to ensure the safety of operators. When the supporting legs encounter irregular or uneven terrain, the system automatically detects and halts upward movements to prevent vehicle instability or tipping.
- 8.Cabin Collision Prevention: To further enhance safety, our high-altitude vehicle is equipped with a cabin collision prevention feature. When the boom rapidly approaches the cabin, the system automatically stops the motion to prevent accidental collisions or trapping of the operator. 9.Single-Leg Operation: To improve operational flexibility, our aerial work platform allows for single-leg operation of the supporting legs. This means that in confined spaces, you can easily carry out high-altitude work without the need to set up the entire supporting leg system, saving time and labor.
- 10.Remote Wireless Control: Our high-altitude vehicle is equipped with an advanced remote wireless control system. This allows operators to have precise control over the vehicle while remaining in a safe position, away from potential risks. This feature is particularly valuable when working at heights or in situations where close proximity to the vehicle is inconvenient.
- 11.Ease of Maintenance: The design of the high-altitude vehicle takes into consideration ease of maintenance, reducing the time and cost associated with maintenance and servicing. This ensures the equipment's reliable operation over an extended period.

| item                        | value                                                                                                            |
|-----------------------------|------------------------------------------------------------------------------------------------------------------|
| Condition                   | New                                                                                                              |
| Warranty                    | 1 Year                                                                                                           |
| Applicable Industries       | Building Material Shops, Machinery Repair Shops, Printing Shops, Construction works , Other, Advertising Company |
| Weight (KG)                 | 4950                                                                                                             |
| Showroom Location           | Philippines, Peru, Thailand, Chile, Colombia                                                                     |
| Video outgoing-inspection   | Provided                                                                                                         |
| Machinery Test Report       | Provided                                                                                                         |
| Marketing Type              | Ordinary Product                                                                                                 |
| Warranty of core components | 1 Year                                                                                                           |
| Core Components             | Engine, Bearing, Motor                                                                                           |
| Place of Origin             | China                                                                                                            |
|                             | Shandong                                                                                                         |
| Brand Name                  | JIUHE/JH                                                                                                         |
| UNIQUE SELLING POINT        | High operating efficiency                                                                                        |
| Maximum working height      | 23m                                                                                                              |
| Maximum operating range     | 17m                                                                                                              |
| Rated load                  | 200KG                                                                                                            |
| Total wright                | 4995KG                                                                                                           |
| Total length                | 5995mm                                                                                                           |
| Soft foot protection system | With                                                                                                             |
| Interlocking protect system | With                                                                                                             |
| Working platform size       | 1300*700*1140&1500*700*1140                                                                                      |
| Control system              | Electro hydraulic proportional control                                                                           |
| Boom                        | Four sections Hexagon                                                                                            |