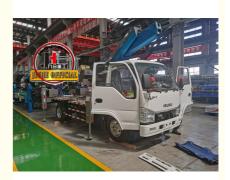

# **Product Specification**

• Model: 23m

Name: Aerial Platform Truck

• Rated Load: 400kg

• Highlight: 23m Telestopic Aerial Platform Truck,

23m truck mounted work platform, Telestopic truck mounted work platform

#### **Product Description**

23m Truck mounted aerial work platform Aerial working truck Telestopic truck mounted work platform

JIUHE 23M truck mounted aerial work platform( high altitude working truck ) isnew product of JIUHE group, set many function in one machine, specification, performance advanced than domestic same level products.

| UNIQUE SELLING POINT        | High operating efficiency              |
|-----------------------------|----------------------------------------|
| Maximum working height      | 23m                                    |
| Maximum operating range     | 17m                                    |
| Rated load                  | 200KG                                  |
| Total wright                | 4995KG                                 |
| Total length                | 5995mm                                 |
| Soft foot protection system | With                                   |
| Interlocking protect system | With                                   |
| Working platform size       | 1300*700*1140&1500*700*1140            |
| Control system              | Electro hydraulic proportional control |
| Boom                        | Four sections Hexagon                  |