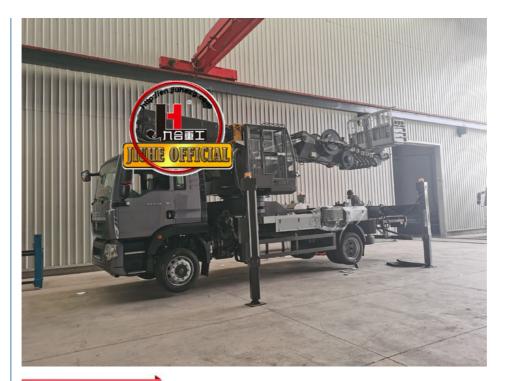

# **Product Specification**

• Model: 23m

Name: Aerial Platform Truck

• Rated Load: 400kg

• Highlight: 23m Telestopic Aerial Platform Truck,

23m truck mounted work platform, Telestopic truck mounted work platform

#### **Product Description**

23m Truck mounted aerial work platform Aerial working truck Telestopic truck mounted work platform

JIUHE 23M truck mounted aerial work platform( high altitude working truck ) isnew product of JIUHE group, set many function in one machine, specification, performance advanced than domestic same level products.

| UNIQUE SELLING POINT        | High operating efficiency              |
|-----------------------------|----------------------------------------|
| Maximum working height      | 23m                                    |
| Maximum operating range     | 17m                                    |
| Rated load                  | 200KG                                  |
| Total wright                | 4995KG                                 |
| Total length                | 5995mm                                 |
| Soft foot protection system | With                                   |
| Interlocking protect system | With                                   |
| Working platform size       | 1300*700*1140&1500*700*1140            |
| Control system              | Electro hydraulic proportional control |
| Boom                        | Four sections Hexagon                  |