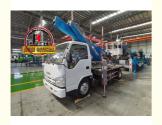

# **Product Specification**

• Model: 23m

Name: Aerial Platform Truck

• Rated Load: 400kg

• Highlight: 23m Telestopic Aerial Platform Truck,

23m truck mounted work platform, Telestopic truck mounted work platform

#### **Product Description**

23m Truck mounted aerial work platform Aerial working truck Telestopic truck mounted work platform

JIUHE 23M truck mounted aerial work platform( high altitude working truck ) isnew product of JIUHE group, set many function in one machine, specification, performance advanced than domestic same level products.

| UNIQUE SELLING POINT        | High operating efficiency              |
|-----------------------------|----------------------------------------|
| Maximum working height      | 23m                                    |
| Maximum operating range     | 17m                                    |
| Rated load                  | 200KG                                  |
| Total wright                | 4995KG                                 |
| Total length                | 5995mm                                 |
| Soft foot protection system | With                                   |
| Interlocking protect system | With                                   |
| Working platform size       | 1300*700*1140&1500*700*1140            |
| Control system              | Electro hydraulic proportional control |
| Boom                        | Four sections Hexagon                  |