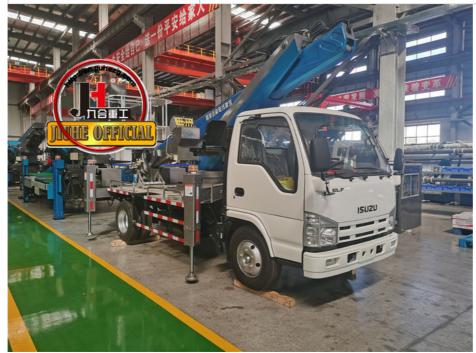

# **Product Specification**

• Model: 23m

Name: Aerial Platform Truck

• Rated Load: 400kg

• Highlight: 23m Telestopic Aerial Platform Truck,

23m truck mounted work platform, Telestopic truck mounted work platform

#### **Product Description**

23m Truck mounted aerial work platform Aerial working truck Telestopic truck mounted work platform

JIUHE 23M truck mounted aerial work platform( high altitude working truck ) isnew product of JIUHE group, set many function in one machine, specification, performance advanced than domestic same level products.

| UNIQUE SELLING POINT        | High operating efficiency              |
|-----------------------------|----------------------------------------|
| Maximum working height      | 23m                                    |
| Maximum operating range     | 17m                                    |
| Rated load                  | 200KG                                  |
| Total wright                | 4995KG                                 |
| Total length                | 5995mm                                 |
| Soft foot protection system | With                                   |
| Interlocking protect system | With                                   |
| Working platform size       | 1300*700*1140&1500*700*1140            |
| Control system              | Electro hydraulic proportional control |
| Boom                        | Four sections Hexagon                  |