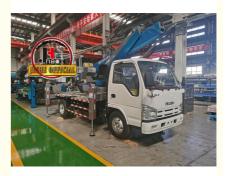

# **Product Specification**

• Model: 23m

Name: Aerial Platform Truck

• Rated Load: 400kg

• Highlight: 23m Telestopic Aerial Platform Truck,

23m truck mounted work platform, Telestopic truck mounted work platform

#### **Product Description**

23m Truck mounted aerial work platform Aerial working truck Telestopic truck mounted work platform

JIUHE 23M truck mounted aerial work platform( high altitude working truck ) isnew product of JIUHE group, set many function in one machine, specification, performance advanced than domestic same level products.

| UNIQUE SELLING POINT        | High operating efficiency              |
|-----------------------------|----------------------------------------|
| Maximum working height      | 23m                                    |
| Maximum operating range     | 17m                                    |
| Rated load                  | 200KG                                  |
| Total wright                | 4995KG                                 |
| Total length                | 5995mm                                 |
| Soft foot protection system | With                                   |
| Interlocking protect system | With                                   |
| Working platform size       | 1300*700*1140&1500*700*1140            |
| Control system              | Electro hydraulic proportional control |
| Boom                        | Four sections Hexagon                  |