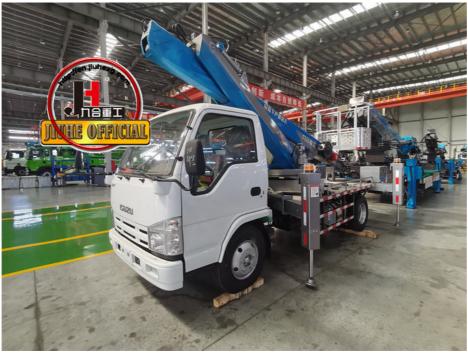

# **Product Specification**

• Model: 23m

Name: Aerial Platform Truck

• Rated Load: 400kg

• Highlight: 23m Telestopic Aerial Platform Truck,

23m truck mounted work platform, Telestopic truck mounted work platform

#### **Product Description**

23m Truck mounted aerial work platform Aerial working truck Telestopic truck mounted work platform

JIUHE 23M truck mounted aerial work platform( high altitude working truck ) isnew product of JIUHE group, set many function in one machine, specification, performance advanced than domestic same level products.

| UNIQUE SELLING POINT        | High operating efficiency              |
|-----------------------------|----------------------------------------|
| Maximum working height      | 23m                                    |
| Maximum operating range     | 17m                                    |
| Rated load                  | 200KG                                  |
| Total wright                | 4995KG                                 |
| Total length                | 5995mm                                 |
| Soft foot protection system | With                                   |
| Interlocking protect system | With                                   |
| Working platform size       | 1300*700*1140&1500*700*1140            |
| Control system              | Electro hydraulic proportional control |
| Boom                        | Four sections Hexagon                  |