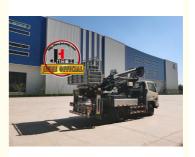

### **Product Specification**

29m Model:

• Name: Aerial Platform Truck

. Rated Load: 400kg

• Highlight: truck mounted boom lift rated load 400kg,

21m truck mounted boom lift.

truck mounted bucket lift rated load 400kg

### **Product Description**

China sign bucket trucks factory JIUHE light bucket truck 29m traffic bucket truck for sale

JIUHE 29M truck mounted aerial work platform( high altitude working truck ) isnew product of JIUHE group, set many function in one machine, specification, performance advanced than domestic same level products.

| type        | Item                                    |                        | Unit   | Data            |
|-------------|-----------------------------------------|------------------------|--------|-----------------|
| Truck       | Brand                                   |                        | -      | Foton           |
|             | Power                                   |                        | HP     | 149             |
|             | Cab                                     |                        | -      | Left hand drive |
|             | Emission standard                       |                        | -      | China 6         |
| size        | length                                  |                        | mm     | 6114            |
|             | width                                   |                        | mm     | 2010            |
|             | height                                  |                        | mm     | 3126            |
| weight      | passenger(include driver)               |                        | Person | 2               |
|             | total weight                            |                        | kg     | 8800            |
| Performance | Work Platform Rated Load                |                        | kg     | 400             |
|             | maximum working height                  |                        | m      | 28.9            |
|             | Working range at maximum working height |                        | m      | 4               |
|             | Maximum working range                   |                        | m      | 22              |
|             | Working height at maximum working range |                        | m      | 5.1             |
|             | outrigger                               | horizontal(front/rear) | mm     | 7150/7200       |
|             | span                                    | portrait(left/right)   | mm     | 7495/7495       |
|             | Work platform Rotation                  |                        | ō      | 360             |