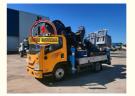

### **Product Description**

China sign bucket trucks factory JIUHE light bucket truck 29m traffic bucket truck for sale

JIUHE 29M truck mounted aerial work platform( high altitude working truck ) isnew product of JIUHE group, set many function in one machine, specification, performance advanced than domestic same level products.

JIUHE High altitude working truck Available Model: 21M 23M 25M 29M 38M 45M, any model interest you, welcome contact us.

| type        | Item                                    |                        | Unit   | Data            |
|-------------|-----------------------------------------|------------------------|--------|-----------------|
| Truck       | Brand                                   |                        | -      | Foton           |
|             | Power                                   |                        | HP     | 149             |
|             | Cab                                     |                        | -      | Left hand drive |
|             | Emission standard                       |                        | -      | China 6         |
| size        | length                                  |                        | mm     | 6114            |
|             | width                                   |                        | mm     | 2010            |
|             | height                                  |                        | mm     | 3126            |
| weight      | passenger(include driver)               |                        | Person | 2               |
|             | total weight                            |                        | kg     | 8800            |
| Performance | Work Platform Rated Load                |                        | kg     | 400             |
|             | maximum working height                  |                        | m      | 28.9            |
|             | Working range at maximum working height |                        | m      | 4               |
|             | Maximum working range                   |                        | m      | 22              |
|             | Working height at maximum working range |                        | m      | 5.1             |
|             | outrigger                               | horizontal(front/rear) | mm     | 7150/7200       |
|             | span                                    | portrait(left/right)   | mm     | 7495/7495       |
|             | Work platform Rotation                  |                        | ō      | 360             |