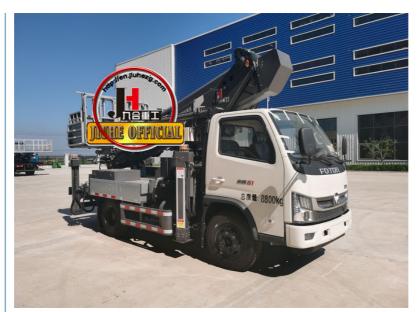

### **Product Description**

China sign bucket trucks factory JIUHE light bucket truck 29m traffic bucket truck for sale

JIUHE 29M truck mounted aerial work platform( high altitude working truck ) isnew product of JIUHE group, set many function in one machine, specification, performance advanced than domestic same level products.

JIUHE High altitude working truck Available Model: 21M 23M 25M 29M 38M 45M, any model interest you, welcome contact us.

| type        | Item                                    |                        | Unit   | Data            |
|-------------|-----------------------------------------|------------------------|--------|-----------------|
| Truck       | Brand                                   |                        | -      | Foton           |
|             | Power                                   |                        | HP     | 149             |
|             | Cab                                     |                        | -      | Left hand drive |
|             | Emission standard                       |                        | -      | China 6         |
| size        | length                                  |                        | mm     | 6114            |
|             | width                                   |                        | mm     | 2010            |
|             | height                                  |                        | mm     | 3126            |
| weight      | passenger(include driver)               |                        | Person | 2               |
|             | total weight                            |                        | kg     | 8800            |
| Performance | Work Platform Rated Load                |                        | kg     | 400             |
|             | maximum working height                  |                        | m      | 28.9            |
|             | Working range at maximum working height |                        | m      | 4               |
|             | Maximum working range                   |                        | m      | 22              |
|             | Working height at maximum working range |                        | m      | 5.1             |
|             | outrigger                               | horizontal(front/rear) | mm     | 7150/7200       |
|             | span                                    | portrait(left/right)   | mm     | 7495/7495       |
|             | Work platform Rotation                  |                        | ō      | 360             |