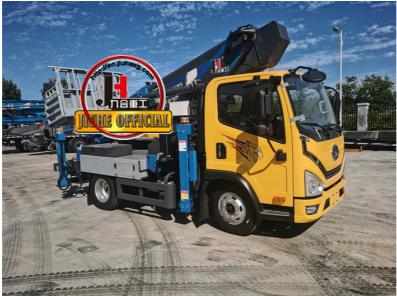

### **Product Specification**

29m Model:

• Name: Aerial Platform Truck

. Rated Load: 400kg

• Highlight: truck mounted boom lift rated load 400kg,

21m truck mounted boom lift.

truck mounted bucket lift rated load 400kg

### **Product Description**

China sign bucket trucks factory JIUHE light bucket truck 29m traffic bucket truck for sale

JIUHE 29M truck mounted aerial work platform( high altitude working truck ) isnew product of JIUHE group, set many function in one machine, specification, performance advanced than domestic same level products.

| type        | Item                                    |                        | Unit   | Data            |
|-------------|-----------------------------------------|------------------------|--------|-----------------|
| Truck       | Brand                                   |                        | -      | Foton           |
|             | Power                                   |                        | HP     | 149             |
|             | Cab                                     |                        | -      | Left hand drive |
|             | Emission standard                       |                        | -      | China 6         |
| size        | length                                  |                        | mm     | 6114            |
|             | width                                   |                        | mm     | 2010            |
|             | height                                  |                        | mm     | 3126            |
| weight      | passenger(include driver)               |                        | Person | 2               |
|             | total weight                            |                        | kg     | 8800            |
| Performance | Work Platform Rated Load                |                        | kg     | 400             |
|             | maximum working height                  |                        | m      | 28.9            |
|             | Working range at maximum working height |                        | m      | 4               |
|             | Maximum working range                   |                        | m      | 22              |
|             | Working height at maximum working range |                        | m      | 5.1             |
|             | outrigger                               | horizontal(front/rear) | mm     | 7150/7200       |
|             | span                                    | portrait(left/right)   | mm     | 7495/7495       |
|             | Work platform Rotation                  |                        | ō      | 360             |