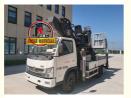

### **Product Specification**

29m Model:

• Name: Aerial Platform Truck

. Rated Load: 400kg

• Highlight: truck mounted boom lift rated load 400kg,

21m truck mounted boom lift.

truck mounted bucket lift rated load 400kg

### **Product Description**

China sign bucket trucks factory JIUHE light bucket truck 29m traffic bucket truck for sale

JIUHE 29M truck mounted aerial work platform( high altitude working truck ) isnew product of JIUHE group, set many function in one machine, specification, performance advanced than domestic same level products.

| type        | Item                                    |                        | Unit   | Data            |
|-------------|-----------------------------------------|------------------------|--------|-----------------|
| Truck       | Brand                                   |                        | -      | Foton           |
|             | Power                                   |                        | HP     | 149             |
|             | Cab                                     |                        | -      | Left hand drive |
|             | Emission standard                       |                        | -      | China 6         |
| size        | length                                  |                        | mm     | 6114            |
|             | width                                   |                        | mm     | 2010            |
|             | height                                  |                        | mm     | 3126            |
| weight      | passenger(include driver)               |                        | Person | 2               |
|             | total weight                            |                        | kg     | 8800            |
| Performance | Work Platform Rated Load                |                        | kg     | 400             |
|             | maximum working height                  |                        | m      | 28.9            |
|             | Working range at maximum working height |                        | m      | 4               |
|             | Maximum working range                   |                        | m      | 22              |
|             | Working height at maximum working range |                        | m      | 5.1             |
|             | outrigger                               | horizontal(front/rear) | mm     | 7150/7200       |
|             | span                                    | portrait(left/right)   | mm     | 7495/7495       |
|             | Work platform Rotation                  |                        | ō      | 360             |