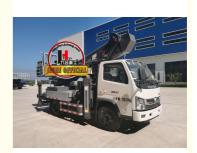

### **Product Specification**

29m Model:

• Name: Aerial Platform Truck

. Rated Load: 400kg

• Highlight: truck mounted boom lift rated load 400kg,

21m truck mounted boom lift.

truck mounted bucket lift rated load 400kg

### **Product Description**

China sign bucket trucks factory JIUHE light bucket truck 29m traffic bucket truck for sale

JIUHE 29M truck mounted aerial work platform( high altitude working truck ) isnew product of JIUHE group, set many function in one machine, specification, performance advanced than domestic same level products.

| type        | Item                                    |                        | Unit   | Data            |
|-------------|-----------------------------------------|------------------------|--------|-----------------|
| Truck       | Brand                                   |                        | -      | Foton           |
|             | Power                                   |                        | HP     | 149             |
|             | Cab                                     |                        | -      | Left hand drive |
|             | Emission standard                       |                        | -      | China 6         |
| size        | length                                  |                        | mm     | 6114            |
|             | width                                   |                        | mm     | 2010            |
|             | height                                  |                        | mm     | 3126            |
| weight      | passenger(include driver)               |                        | Person | 2               |
|             | total weight                            |                        | kg     | 8800            |
| Performance | Work Platform Rated Load                |                        | kg     | 400             |
|             | maximum working height                  |                        | m      | 28.9            |
|             | Working range at maximum working height |                        | m      | 4               |
|             | Maximum working range                   |                        | m      | 22              |
|             | Working height at maximum working range |                        | m      | 5.1             |
|             | outrigger                               | horizontal(front/rear) | mm     | 7150/7200       |
|             | span                                    | portrait(left/right)   | mm     | 7495/7495       |
|             | Work platform Rotation                  |                        | ō      | 360             |