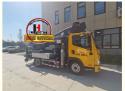

### **Product Description**

China sign bucket trucks factory JIUHE light bucket truck 29m traffic bucket truck for sale

JIUHE 29M truck mounted aerial work platform( high altitude working truck ) isnew product of JIUHE group, set many function in one machine, specification, performance advanced than domestic same level products.

JIUHE High altitude working truck Available Model: 21M 23M 25M 29M 38M 45M, any model interest you, welcome contact us.

| type        | Item                                    |                        | Unit   | Data            |
|-------------|-----------------------------------------|------------------------|--------|-----------------|
| Truck       | Brand                                   |                        | -      | Foton           |
|             | Power                                   |                        | HP     | 149             |
|             | Cab                                     |                        | -      | Left hand drive |
|             | Emission standard                       |                        | -      | China 6         |
| size        | length                                  |                        | mm     | 6114            |
|             | width                                   |                        | mm     | 2010            |
|             | height                                  |                        | mm     | 3126            |
| weight      | passenger(include driver)               |                        | Person | 2               |
|             | total weight                            |                        | kg     | 8800            |
| Performance | Work Platform Rated Load                |                        | kg     | 400             |
|             | maximum working height                  |                        | m      | 28.9            |
|             | Working range at maximum working height |                        | m      | 4               |
|             | Maximum working range                   |                        | m      | 22              |
|             | Working height at maximum working range |                        | m      | 5.1             |
|             | outrigger                               | horizontal(front/rear) | mm     | 7150/7200       |
|             | span                                    | portrait(left/right)   | mm     | 7495/7495       |
|             | Work platform Rotation                  |                        | ō      | 360             |