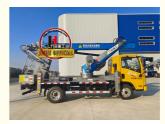

## 25m Aerial Lift Truck Aerial Work Platform With Telescopic Boom Truck Mounted Aerial Working Platform With Bucket

200kg 25m Aerial lift truck, Aerial work platform with telescopic boom, Aerial work platform truck mounted with bucket

### Product Description

25m Aerial lift truck Aerial work platform with telescopic boom truck mounted aerial working platform with bucket