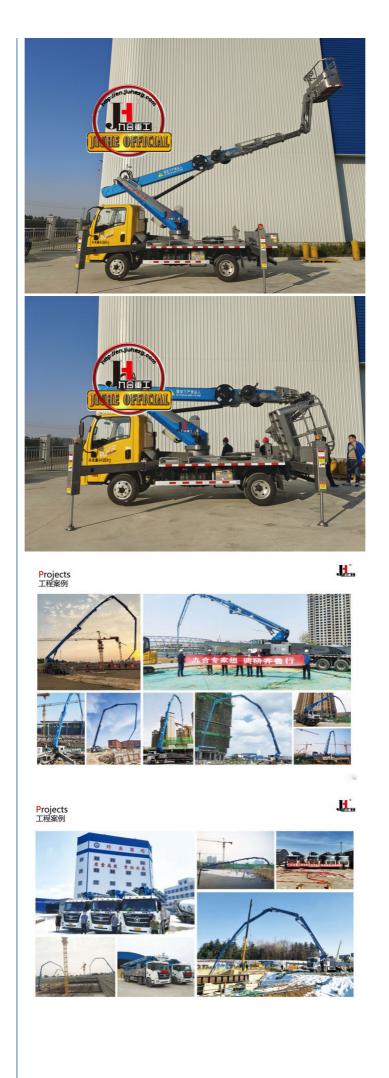

# More Images

### Main advantages

1.Outstanding Working Height: Our 25-meter Aerial Work Platform with Articulated Boom is equipped with a powerful telescopic boom that effortlessly reaches a maximum working height of 25 meters. This makes it suitable for a wide range of high-altitude tasks, such as building maintenance, tree trimming, and light fixture replacement.

2.Soft Leg Protection: Our 25-meter aerial work platform features intelligent soft leg protection. This function is designed to ensure the safety of operators. When the supporting legs encounter irregular or uneven terrain, the system automatically detects and halts upward movements to

prevent vehicle instability or tipping.

for more products please visit us on concretepumpstrucks.com

3.Cabin Collision Prevention: To further enhance safety, our high-altitude vehicle is equipped with a cabin collision prevention feature. When the boom rapidly approaches the cabin, the system automatically stops the motion to prevent accidental collisions or trapping of the operator.