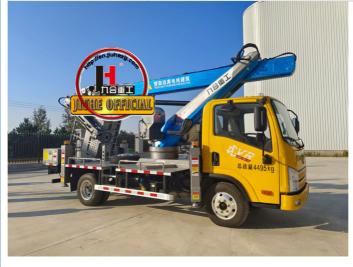

## 25m Aerial Lift Truck Aerial Work Platform With Telescopic Boom Truck Mounted Aerial Working Platform With Bucket

200kg 25m Aerial lift truck, Aerial work platform with telescopic boom, Aerial work platform truck mounted with bucket

### Product Description

25m Aerial lift truck Aerial work platform with telescopic boom truck mounted aerial working platform with bucket