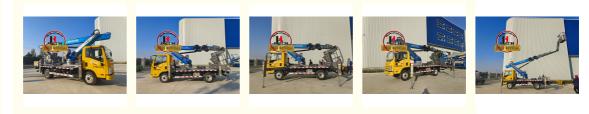

# More Images

### Product Description

25m Aerial lift truck Aerial work platform with telescopic boom truck mounted aerial working platform with bucket