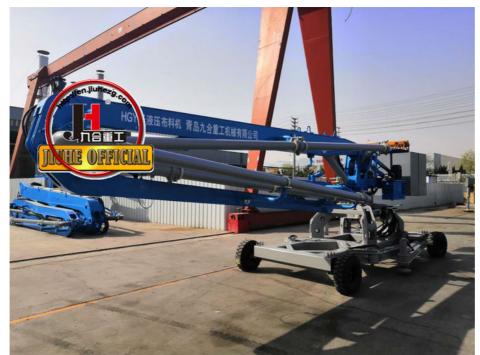

# 17m Spider Concrete Pump Distributor PB17D-3R Mobile Concrete Placing Boom Concrete Pump Mobile Hydraulic Placing Boom

## More Images