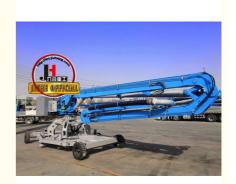

# 17m Spider Concrete Pump Distributor PB17D-3R Mobile Concrete Placing Boom Concrete Pump Mobile Hydraulic Placing Boom

#### **Product Description**

17m Spider Concrete Pump Distributor PB17D-3R Mobile Concrete Placing Boom Concrete pump mobile hydraulic placing boom

In the voice of JIUHE MACHINERY GROUP, we are pleased to introduce the advantages of our Mobile Concrete Placing Boom: