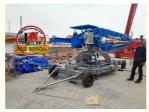

# 17m Spider Concrete Pump Distributor PB17D-3R Mobile Concrete Placing Boom Concrete Pump Mobile Hydraulic Placing Boom

### **Basic Information**

Place of Origin: CHINA
Brand Name: JIUHE
Certification: ISO CE

• Model Number: 13m 15m 17m 21m

• Minimum Order Quantity: 1

Price: 17000-23000USD/SETDelivery Time: 15 WORKING DAYS

Payment Terms: L/C, T/TSupply Ability: 100SET



## **Product Specification**

Model: 15m 17mWeight: 3500kg

• UNIQUE SELLING POINT: Fully Hydraulic System

• Condition: New

Highlight: PB17D-3R placer boom for concreting,
 17m placer boom for concreting.

17m placer boom for concreting, PB17D-3R tower boom placer



## More Images





#### **Product Description**

17m Spider Concrete Pump Distributor PB17D-3R Mobile Concrete Placing Boom Concrete pump mobile hydraulic placing boom

In the voice of JIUHE MACHINERY GROUP, we are pleased to introduce the advantages of our Mobile Concrete Placing Boom:

- 1.Precision Construction: Our Mobile Concrete Placing Boom is equipped with advanced hydraulic systems and precision control technology to ensure the accurate placement of concrete. This means that in high-rise buildings, bridges, tunnels, or other construction projects, you can achieve highly precise and consistent concrete placement, reducing waste and rework.
- 2.Expanded Construction Range: The Mobile Concrete Placing Boom features adjustable arm lengths, allowing easy coverage of large construction areas, including