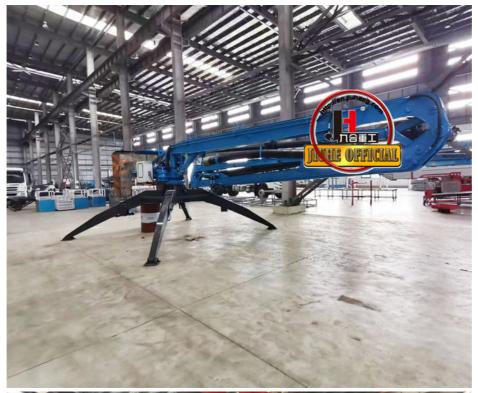

|
| 14        | 支腿跨度<br>Outrigger span           | ММ    | 4300×4300                                    | 4300×4300                                    |
| 15        | 整机高度<br>Overall height           | ММ    | 2600                                         | 3640                                         |
| 16        | 整机重量<br>Total weight             | KG    | 4800                                         | 6500                                         |
| 17        | 配重重量<br>Counter weight           | KG    | 2200                                         | 2200                                         |
| 18        | 操作方式<br>Control mode             |       | 面板/无 遥控<br>Panel/ Wireless remote<br>control | 面板/无 遥控<br>Panel/ Wireless remote<br>control |









### COMPANY













# **CERTIFICATE**







































# **Customer Visit**



# **Exhibition**



# Packing



Development strategy

Strives for the survival by the quality, seek development by science and technology

## Corporate philosophy

People-oriented, science and technology enterprise, recruiting high level scientific and technological personnel, actively introduce advanced technology at home and abroad

#### JiuHe Service

As a professional company, we promise as following:

## JIUHE HEAVEY INDUSTRY MACHINERY service system MAX customer experiences.

#### A. Pre-sales service:

- 1. Selecting the most suitable equipment.
- 2. Designing your personal machinery according to special construction demands,
- 3. Training your technicians to operate our eq