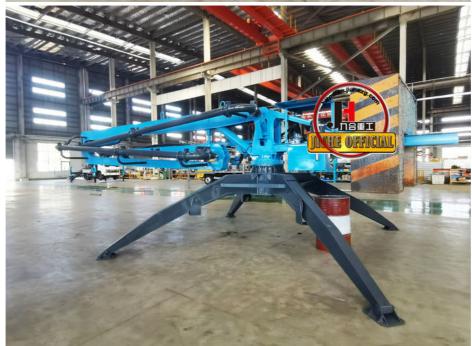

|
| 14        | 支腿跨度<br>Outrigger span           | ММ    | 4300×4300                                    | 4300×4300                                    |
| 15        | 整机高度<br>Overall height           | ММ    | 2600                                         | 3640                                         |
| 16        | 整机重量<br>Total weight             | KG    | 4800                                         | 6500                                         |
| 17        | 配重重量<br>Counter weight           | KG    | 2200                                         | 2200                                         |
| 18        | 操作方式<br>Control mode             |       | 面板/无 遥控<br>Panel/ Wireless remote<br>control | 面板/无 遥控<br>Panel/ Wireless remote<br>control |









### COMPANY













# **CERTIFICATE**







































# **Customer Visit**



# **Exhibition**



# Packing



Development strategy

Strives for the survival by the quality, seek development by science and technology

## Corporate philosophy

People-oriented, science and technology enterprise, recruiting high level scientific and technological personnel, actively introduce advanced technology at home and abroad

#### JiuHe Service

As a professional company, we promise as following:

## JIUHE HEAVEY INDUSTRY MACHINERY service system MAX customer experiences.

#### A. Pre-sales service:

- 1. Selecting the most suitable equipment.
- 2. Designing your personal machinery according to special construction demands,
- 3. Training your technicians to operate our equi