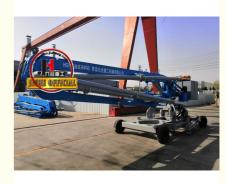

# 17m Spider Concrete Pump Distributor PB17D-3R Mobile Concrete Placing Boom Concrete Pump Mobile Hydraulic Placing Boom

#### **Product Description**

17m Spider Concrete Pump Distributor PB17D-3R Mobile Concrete Placing Boom Concrete pump mobile hydraulic placing boom

In the voice of JIUHE MACHINERY GROUP, we are pleased to introduce the advantages of our Mobile Concrete Placing Boom: