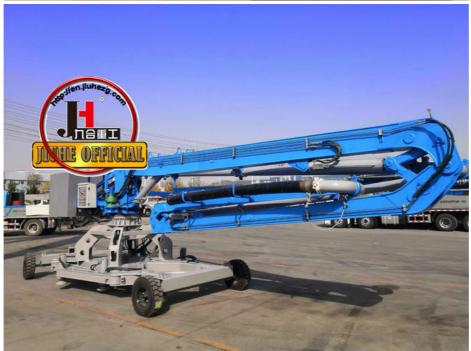

# 17m Spider Concrete Pump Distributor PB17D-3R Mobile Concrete Placing Boom Concrete Pump Mobile Hydraulic Placing Boom

## More Images