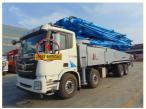

# Engine Stage III 56m Concrete Pump Truck SYM5446THB 560C-8A

#### **Product Description**

Engine Stage III 56m Concrete Pump Truck SYM5446THB 560C-8A

- 1.Extremely High Pumping Efficiency: The 56-meter pump truck's efficient pumping system can rapidly convey concrete, reducing construction project time and increasing productivity.
- 2.Suitable for Heavy-Duty Engineering Applications: Ideal for large-scale high-rise buildings, bridges, tunnels, and other heavy-duty projects, it can easily handle challenging concrete pumping tasks.
- 3.Flexibility and Ease of Operation: The design of Jihe Heavy Industry's 56-meter pump truck is flexible and user-friendly, allowing it to adapt to different work scenarios and pumping requirements. Operators can easily control the pumping process, improving work efficiency.
- 4.Durability and Low Maintenance Costs: Jihe Heavy Industry manufactures the pump truck using high-quality materials and advanced manufacturing processes, ensuring exceptional reliability and durability, reducing maintenance costs and downtime.
- 5.Safety and Easy Maintenance: The 56-meter pump truck is equipped with advanced safety features to ensure job site safety. Additionally, the company provides comprehensive after-sales service and maintenance support to ensure the pump truck's smooth operation and upkeep.