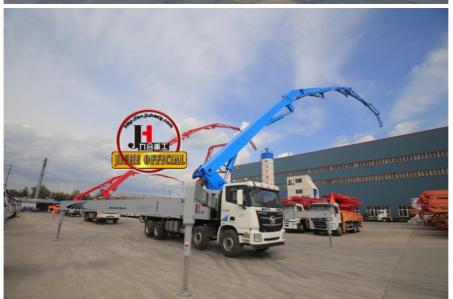

# Engine Stage III 56m Concrete Pump Truck SYM5446THB 560C-8A

#### **Product Description**

Engine Stage III 56m Concrete Pump Truck SYM5446THB 560C-8A

- 1.Extremely High Pumping Efficiency: The 56-meter pump truck's efficient pumping system can rapidly convey concrete, reducing construction project time and increasing productivity.
- 2.Suitable for Heavy-Duty Engineering Applications: Ideal for large-scale high-rise buildings, bridges, tunnels, and other heavy-duty projects, it can easily handle challenging concrete pumping tasks.
- 3.Flexibility and Ease of Operation: The design of Jihe Heavy Industry's 56-meter pump truck is flexible and user-friendly, allowing it to adapt to different work scenarios and pumping requirements. Operators can easily control the pumping process, improving work efficiency.
- 4.Durability and Low Maintenance Costs: Jihe Heavy Industry manufactures the pump truck using high-quality materials and advanced manufacturing processes, ensuring exceptional reliability and durability, reducing maintenance costs and downtime.
- 5.Safety and Easy Maintenance: The 56-meter pump truck is equipped with advanced safety features to ensure job site safety. Additionally, the company provides comprehensive after-sales service and maintenance support to ensure the pump truck's smooth operation and upkeep.