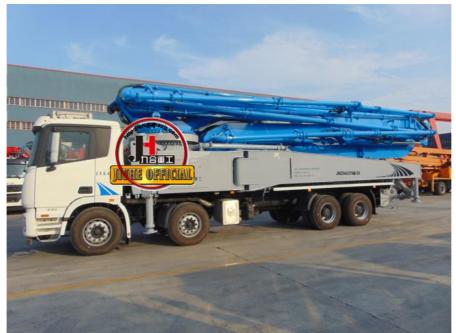

# Engine Stage III 56m Concrete Pump Truck SYM5446THB 560C-8A

#### **Product Description**

Engine Stage III 56m Concrete Pump Truck SYM5446THB 560C-8A

- 1.Extremely High Pumping Efficiency: The 56-meter pump truck's efficient pumping system can rapidly convey concrete, reducing construction project time and increasing productivity.
- 2.Suitable for Heavy-Duty Engineering Applications: Ideal for large-scale high-rise buildings, bridges, tunnels, and other heavy-duty projects, it can easily handle challenging concrete pumping tasks.
- 3.Flexibility and Ease of Operation: The design of Jihe Heavy Industry's 56-meter pump truck is flexible and user-friendly, allowing it to adapt to different work scenarios and pumping requirements. Operators can easily control the pumping process, improving work efficiency.
- 4.Durability and Low Maintenance Costs: Jihe Heavy Industry manufactures the pump truck using high-quality materials and advanced manufacturing processes, ensuring exceptional reliability and durability, reducing maintenance costs and downtime.
- 5.Safety and Easy Maintenance: The 56-meter pump truck is equipped with advanced safety features to ensure job site safety. Additionally, the company provides comprehensive after-sales service and maintenance support to ensure the pump truck's smooth operation and upkeep.