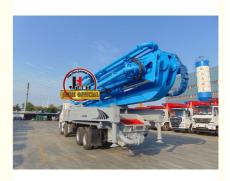

# Engine Stage III 56m Concrete Pump Truck SYM5446THB 560C-8A

## **Basic Information**

Place of Origin: CHINA
Brand Name: JIUHE
Certification: ISO CE
Model Number: 56m
Minimum Order Quantity: 1

• Delivery Time: 25 WORKING DAYS

Payment Terms: L/C, T/TSupply Ability: 100SET



## **Product Specification**

Brand: JIUHEWarranty: 1 YearCondition: New

• Color: As Requested

• Keyword: Concrete Pump Truck

Main Pump: RexrothWireless Remote Control: HBC

Highlight: Concrete Pump Truck SYM5446THB,

56m Concrete Pump Truck, Concrete Pump Truck 560C-8A



# More Images







#### **Product Description**

Engine Stage III 56m Concrete Pump Truck SYM5446THB 560C-8A



- 1.Extremely High Pumping Efficiency: The 56-meter pump truck's efficient pumping system can rapidly convey concrete, reducing construction project time and increasing productivity.
- 2.Suitable for Heavy-Duty Engineering Applications: Ideal for large-scale high-rise buildings, bridges, tunnels, and other heavy-duty projects, it can easily handle challenging concrete pumping tasks.
- 3.Flexibility and Ease of Operation: The design of Jihe Heavy Industry's 56-meter pump truck is flexible and user-friendly, allowing it to adapt to different work scenarios and pumping requirements. Operators can easily control the pumping process, improving work efficiency.
- 4.Durability and L