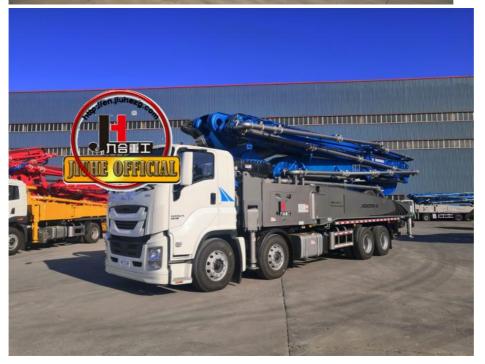

# Engine Stage III 56m Concrete Pump Truck SYM5446THB 560C-8A

#### **Product Description**

Engine Stage III 56m Concrete Pump Truck SYM5446THB 560C-8A

- 1.Extremely High Pumping Efficiency: The 56-meter pump truck's efficient pumping system can rapidly convey concrete, reducing construction project time and increasing productivity.
- 2.Suitable for Heavy-Duty Engineering Applications: Ideal for large-scale high-rise buildings, bridges, tunnels, and other heavy-duty projects, it can easily handle challenging concrete pumping tasks.
- 3.Flexibility and Ease of Operation: The design of Jihe Heavy Industry's 56-meter pump truck is flexible and user-friendly, allowing it to adapt to different work scenarios and pumping requirements. Operators can easily control the pumping process, improving work efficiency.
- 4.Durability and Low Maintenance Costs: Jihe Heavy Industry manufactures the pump truck using high-quality materials and advanced manufacturing processes, ensuring exceptional reliability and durability, reducing maintenance costs and downtime.
- 5.Safety and Easy Maintenance: The 56-meter pump truck is equipped with advanced safety features to ensure job site safety. Additionally, the company provides comprehensive after-sales service and maintenance support to ensure the pump truck's smooth operation and upkeep.