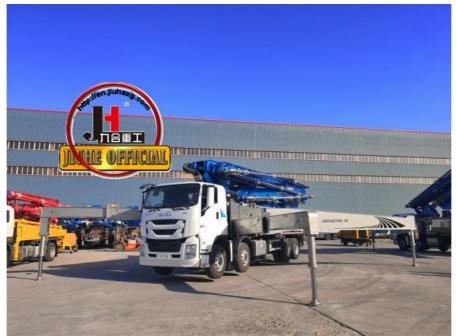

# Engine Stage III 56m Concrete Pump Truck SYM5446THB 560C-8A

#### **Product Description**

Engine Stage III 56m Concrete Pump Truck SYM5446THB 560C-8A

- 1.Extremely High Pumping Efficiency: The 56-meter pump truck's efficient pumping system can rapidly convey concrete, reducing construction project time and increasing productivity.
- 2.Suitable for Heavy-Duty Engineering Applications: Ideal for large-scale high-rise buildings, bridges, tunnels, and other heavy-duty projects, it can easily handle challenging concrete pumping tasks.
- 3.Flexibility and Ease of Operation: The design of Jihe Heavy Industry's 56-meter pump truck is flexible and user-friendly, allowing it to adapt to different work scenarios and pumping requirements. Operators can easily control the pumping process, improving work efficiency.
- 4.Durability and Low Maintenance Costs: Jihe Heavy Industry manufactures the pump truck using high-quality materials and advanced manufacturing processes, ensuring exceptional reliability and durability, reducing maintenance costs and downtime.
- 5.Safety and Easy Maintenance: The 56-meter pump truck is equipped with advanced safety features to ensure job site safety. Additionally, the company provides comprehensive after-sales service and maintenance support to ensure the pump truck's smooth operation and upkeep.