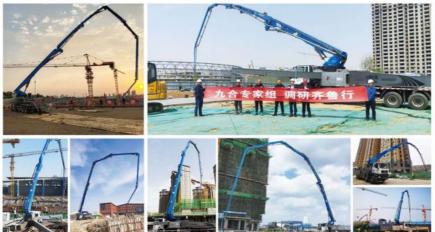

|
| 1         | Form of concrete distribution valve                 | S Valve                   |
| 2         | Concrete cylinder                                   | 260                       |
| 3         | Maximum feeding height (MM)                         | 1550                      |
| 4         | Hopper capacity (M3)                                | 0.65                      |
| 5         | Slump of pumped concrete                            | 160-220                   |
| 6         | Dimension of allowable maximum aggregate (MM)       | 40                        |
| 7         | Lubricating method                                  | Centralized lubrication   |
|           |                                                     |                           |











Projects 工程案例





## Projects 工程案例





## COMPANY











# CERTIFICATE





































# **Customer Visit**



# **Exhibition**



## **Packing**



# **Development strategy**

Strives for the survival by the quality, seek development by science and technology

## Corporate philosophy

People-oriented, science and technology enterprise, recruiting high level scientific and technological personnel, actively introduce advanced technology at home and abroad

#### JiuHe Service

As a professional company, we promise as following:

#### JIUHE HEAVEY INDUSTRY MACHINERY service system MAX customer experiences.

#### A. Pre-sales service:

- 1. Selecting the most suitable equipment,
- 2. Designing your personal machinery according to special construction demands,
- 3. Training your techn