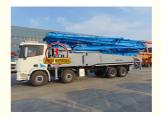

# Engine Stage III 56m Concrete Pump Truck SYM5446THB 560C-8A

#### **Product Description**

Engine Stage III 56m Concrete Pump Truck SYM5446THB 560C-8A

- 1.Extremely High Pumping Efficiency: The 56-meter pump truck's efficient pumping system can rapidly convey concrete, reducing construction project time and increasing productivity.
- 2.Suitable for Heavy-Duty Engineering Applications: Ideal for large-scale high-rise buildings, bridges, tunnels, and other heavy-duty projects, it can easily handle challenging concrete pumping tasks.
- 3.Flexibility and Ease of Operation: The design of Jihe Heavy Industry's 56-meter pump truck is flexible and user-friendly, allowing it to adapt to different work scenarios and pumping requirements. Operators can easily control the pumping process, improving work efficiency.
- 4.Durability and Low Maintenance Costs: Jihe Heavy Industry manufactures the pump truck using high-quality materials and advanced manufacturing processes, ensuring exceptional reliability and durability, reducing maintenance costs and downtime.
- 5.Safety and Easy Maintenance: The 56-meter pump truck is equipped with advanced safety features to ensure job site safety. Additionally, the company provides comprehensive after-sales service and maintenance support to ensure the pump truck's smooth operation and upkeep.