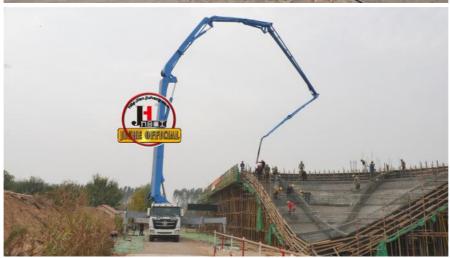

|
| 1         | Form of concrete distribution valve                 | S Valve                   |
| 2         | Concrete cylinder                                   | 260                       |
| 3         | Maximum feeding height (MM)                         | 1550                      |
| 4         | Hopper capacity (M3)                                | 0.65                      |
| 5         | Slump of pumped concrete                            | 160-220                   |
| 6         | Dimension of allowable maximum aggregate (MM)       | 40                        |
| 7         | Lubricating method                                  | Centralized lubrication   |
|           |                                                     |                           |











Projects 工程案例





## Projects 工程案例





## COMPANY











# CERTIFICATE





































# **Customer Visit**



# **Exhibition**



## **Packing**



# **Development strategy**

Strives for the survival by the quality, seek development by science and technology

## Corporate philosophy

People-oriented, science and technology enterprise, recruiting high level scientific and technological personnel, actively introduce advanced technology at home and abroad

#### JiuHe Service

As a professional company, we promise as following:

#### JIUHE HEAVEY INDUSTRY MACHINERY service system MAX customer experiences.

#### A. Pre-sales service:

- 1. Selecting the most suitable equipment,
- 2. Designing your personal machinery according to special construction demands,
- 3.