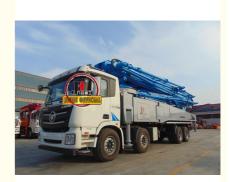

# Engine Stage III 56m Concrete Pump Truck SYM5446THB 560C-8A

#### **Product Description**

Engine Stage III 56m Concrete Pump Truck SYM5446THB 560C-8A

- 1.Extremely High Pumping Efficiency: The 56-meter pump truck's efficient pumping system can rapidly convey concrete, reducing construction project time and increasing productivity.
- 2.Suitable for Heavy-Duty Engineering Applications: Ideal for large-scale high-rise buildings, bridges, tunnels, and other heavy-duty projects, it can easily handle challenging concrete pumping tasks.
- 3.Flexibility and Ease of Operation: The design of Jihe Heavy Industry's 56-meter pump truck is flexible and user-friendly, allowing it to adapt to different work scenarios and pumping requirements. Operators can easily control the pumping process, improving work efficiency.
- 4.Durability and Low Maintenance Costs: Jihe Heavy Industry manufactures the pump truck using high-quality materials and advanced manufacturing processes, ensuring exceptional reliability and durability, reducing maintenance costs and downtime.
- 5.Safety and Easy Maintenance: The 56-meter pump truck is equipped with advanced safety features to ensure job site safety. Additionally, the company provides comprehensive after-sales service and maintenance support to ensure the pump truck's smooth operation and upkeep.