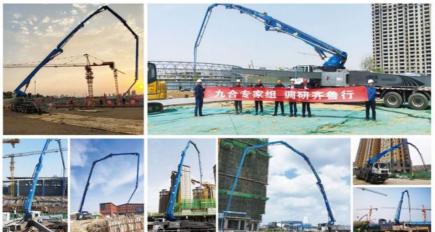

hydraulic oil                 | Forced-air Cooling        |
| VII. Pu  | umping system                                 |                           |
| 1        | Form of concrete distribution valve           | S Valve                   |
| 2        | Concrete cylinder                             | 260                       |
| 3        | Maximum feeding height (MM)                   | 1550                      |
| 4        | Hopper capacity (M3)                          | 0.65                      |
| 5        | Slump of pumped concrete                      | 160-220                   |
| 6        | Dimension of allowable maximum aggregate (MM) | 40                        |
| 7        | Lubricating method                            | Centralized lubrication   |











Projects 工程案例





# Projects 工程案例





# COMPANY











# **CERTIFICATE**





































# **Customer Visit**



# **Exhibition**



# **Packing**



# **Development strategy**

Strives for the survival by the quality, seek development by science and technology

# Corporate philosophy

People-oriented, science and technology enterprise, recruiting high level scientific and technological personnel, actively introduce advanced technology at home and abroad

### JiuHe Service

As a professional company, we promise as following:

## JIUHE HEAVEY INDUSTRY MACHINERY service system MAX customer experiences.

#### A. Pre-sales service:

- 1. Selecting the most suitable equipment,
- 2. Designing your personal machinery according to special construction demands,
- 3. Training your technici