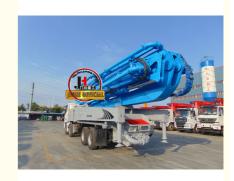

# China Famous Brand 56M Concrete Pump 56X-6RZ In Nice Condition Hot Sale

# More Images

- 1.Extremely High Pumping Efficiency: The 56-meter pump truck's efficient pumping system can rapidly convey concrete, reducing construction project time and increasing productivity.
- 2.Suitable for Heavy-Duty Engineering Applications: Ideal for large-scale high-rise buildings, bridges, tunnels, and other heavy-duty projects, it can easily handle challenging concrete pumping tasks.
- 3.Flexibility and Ease of Operation: The design of Jihe Heavy Industry's 56-meter pump truck is flexible and user-friendly, allowing it to adapt to different work scenarios and pumping requirements. Operators can easily control the pumping process, improving work efficiency.
- 4. Durability and Low Maintenance Costs: Jihe Heavy Industry manufactures the pump truck using high-quality materials and advanced manufacturing processes, ensuring exceptional reliability and durability, reducing maintenance costs and downtime.
- 5.Safety and Easy Maintenance: The 56-meter pump truck is equipped with advanced safety features to ensure job site safety. Additionally, the company provides comprehensive after-sales service and maintenance support to ensure the pump truck's smooth operation and upkeep.