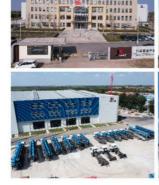

ed-air Cooling        |
| VII. Pu  | umping system                                 |                           |
| 1        | Form of concrete distribution valve           | S Valve                   |
| 2        | Concrete cylinder                             | 260                       |
| 3        | Maximum feeding height (MM)                   | 1550                      |
| 4        | Hopper capacity (M3)                          | 0.65                      |
| 5        | Slump of pumped concrete                      | 160-220                   |
| 6        | Dimension of allowable maximum aggregate (MM) | 40                        |
| 7        | Lubricating method                            | Centralized lubrication   |











Projects 工程案例





# Projects 工程案例





# COMPANY











# **CERTIFICATE**





































# **Customer Visit**



# **Exhibition**



# **Packing**



# **Development strategy**

Strives for the survival by the quality, seek development by science and technology

# Corporate philosophy

People-oriented, science and technology enterprise, recruiting high level scientific and technological personnel, actively introduce advanced technology at home and abroad

### JiuHe Service

As a professional company, we promise as following:

## JIUHE HEAVEY INDUSTRY MACHINERY service system MAX customer experiences.

#### A. Pre-sales service:

- 1. Selecting the most suitable equipment,
- 2. Designing your personal machinery according to special construction demands,
- 3. Training your technicians to operate our equipment,
- 4. P