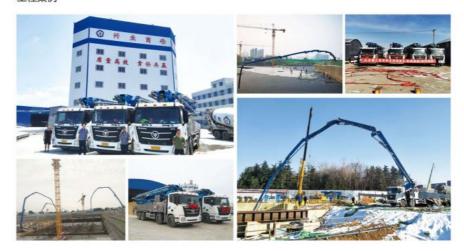

| Forced-air Cooling        |
| VII. Pu  | umping system                                 |                           |
| 1        | Form of concrete distribution valve           | S Valve                   |
| 2        | Concrete cylinder                             | 260                       |
| 3        | Maximum feeding height (MM)                   | 1550                      |
| 4        | Hopper capacity (M3)                          | 0.65                      |
| 5        | Slump of pumped concrete                      | 160-220                   |
| 6        | Dimension of allowable maximum aggregate (MM) | 40                        |
| 7        | Lubricating method                            | Centralized lubrication   |











Projects 工程案例





# Projects 工程案例





# COMPANY











# **CERTIFICATE**





































# **Customer Visit**



# **Exhibition**



# **Packing**



# **Development strategy**

Strives for the survival by the quality, seek development by science and technology

# Corporate philosophy

People-oriented, science and technology enterprise, recruiting high level scientific and technological personnel, actively introduce advanced technology at home and abroad

### JiuHe Service

As a professional company, we promise as following:

## JIUHE HEAVEY INDUSTRY MACHINERY service system MAX customer experiences.

#### A. Pre-sales service:

- 1. Selecting the most suitable equipment,
- 2. Designing your personal machinery according to special construction demands,
- 3. Training your technicians to operate our eq