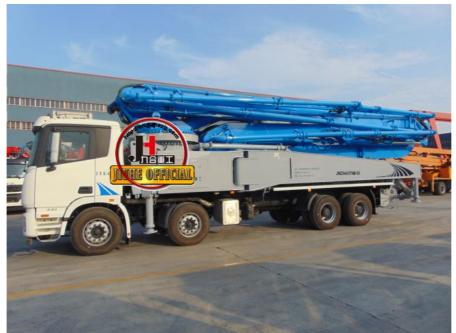

# More Images

- 1.Extremely High Pumping Efficiency: The 56-meter pump truck's efficient pumping system can rapidly convey concrete, reducing construction project time and increasing productivity.
- 2.Suitable for Heavy-Duty Engineering Applications: Ideal for large-scale high-rise buildings, bridges, tunnels, and other heavy-duty projects, it can easily handle challenging concrete pumping tasks.
- 3.Flexibility and Ease of Operation: The design of Jihe Heavy Industry's 56-meter pump truck is flexible and user-friendly, allowing it to adapt to different work scenarios and pumping requirements. Operators can easily control the pumping process, improving work efficiency.
- 4. Durability and Low Maintenance Costs: Jihe Heavy Industry manufactures the pump truck using high-quality materials and advanced manufacturing processes, ensuring exceptional reliability and durability, reducing maintenance costs and downtime.
- 5.Safety and Easy Maintenance: The 56-meter pump truck is equipped with advanced safety features to ensure job site safety. Additionally, the company provides comprehensive after-sales service and maintenance support to ensure the pump truck's smooth operation and upkeep.