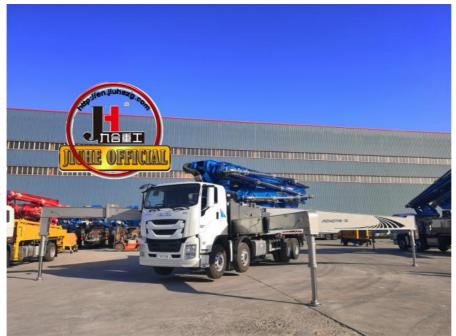

# China Famous Brand 56M Concrete Pump 56X-6RZ In Nice Condition Hot Sale

# More Images

- 1.Extremely High Pumping Efficiency: The 56-meter pump truck's efficient pumping system can rapidly convey concrete, reducing construction project time and increasing productivity.
- 2.Suitable for Heavy-Duty Engineering Applications: Ideal for large-scale high-rise buildings, bridges, tunnels, and other heavy-duty projects, it can easily handle challenging concrete pumping tasks.
- 3.Flexibility and Ease of Operation: The design of Jihe Heavy Industry's 56-meter pump truck is flexible and user-friendly, allowing it to adapt to different work scenarios and pumping requirements. Operators can easily control the pumping process, improving work efficiency.
- 4. Durability and Low Maintenance Costs: Jihe Heavy Industry manufactures the pump truck using high-quality materials and advanced manufacturing processes, ensuring exceptional reliability and durability, reducing maintenance costs and downtime.
- 5.Safety and Easy Maintenance: The 56-meter pump truck is equipped with advanced safety features to ensure job site safety. Additionally, the company provides comprehensive after-sales service and maintenance support to ensure the pump truck's smooth operation and upkeep.