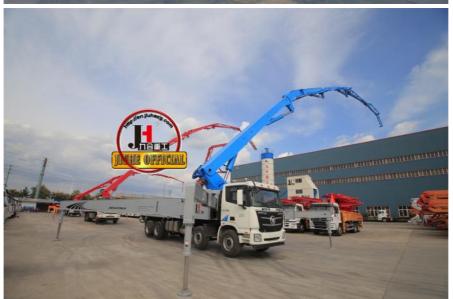

# More Images

- 1.Extremely High Pumping Efficiency: The 56-meter pump truck's efficient pumping system can rapidly convey concrete, reducing construction project time and increasing productivity.
- 2.Suitable for Heavy-Duty Engineering Applications: Ideal for large-scale high-rise buildings, bridges, tunnels, and other heavy-duty projects, it can easily handle challenging concrete pumping tasks.
- 3.Flexibility and Ease of Operation: The design of Jihe Heavy Industry's 56-meter pump truck is flexible and user-friendly, allowing it to adapt to different work scenarios and pumping requirements. Operators can easily control the pumping process, improving work efficiency.
- 4. Durability and Low Maintenance Costs: Jihe Heavy Industry manufactures the pump truck using high-quality materials and advanced manufacturing processes, ensuring exceptional reliability and durability, reducing maintenance costs and downtime.
- 5.Safety and Easy Maintenance: The 56-meter pump truck is equipped with advanced safety features to ensure job site safety. Additionally, the company provides comprehensive after-sales service and maintenance support to ensure the pump truck's smooth operation and upkeep.