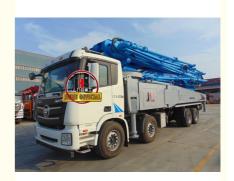

# China Famous Brand 56M Concrete Pump 56X-6RZ In Nice Condition Hot Sale

# More Images

- 1.Extremely High Pumping Efficiency: The 56-meter pump truck's efficient pumping system can rapidly convey concrete, reducing construction project time and increasing productivity.
- 2.Suitable for Heavy-Duty Engineering Applications: Ideal for large-scale high-rise buildings, bridges, tunnels, and other heavy-duty projects, it can easily handle challenging concrete pumping tasks.
- 3.Flexibility and Ease of Operation: The design of Jihe Heavy Industry's 56-meter pump truck is flexible and user-friendly, allowing it to adapt to different work scenarios and pumping requirements. Operators can easily control the pumping process, improving work efficiency.
- 4. Durability and Low Maintenance Costs: Jihe Heavy Industry manufactures the pump truck using high-quality materials and advanced manufacturing processes, ensuring exceptional reliability and durability, reducing maintenance costs and downtime.
- 5.Safety and Easy Maintenance: The 56-meter pump truck is equipped with advanced safety features to ensure job site safety. Additionally, the company provides comprehensive after-sales service and maintenance support to ensure the pump truck's smooth operation and upkeep.