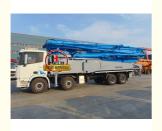

# China Famous Brand 56M Concrete Pump 56X-6RZ In Nice Condition Hot Sale

# More Images

- 1.Extremely High Pumping Efficiency: The 56-meter pump truck's efficient pumping system can rapidly convey concrete, reducing construction project time and increasing productivity.
- 2.Suitable for Heavy-Duty Engineering Applications: Ideal for large-scale high-rise buildings, bridges, tunnels, and other heavy-duty projects, it can easily handle challenging concrete pumping tasks.
- 3.Flexibility and Ease of Operation: The design of Jihe Heavy Industry's 56-meter pump truck is flexible and user-friendly, allowing it to adapt to different work scenarios and pumping requirements. Operators can easily control the pumping process, improving work efficiency.
- 4. Durability and Low Maintenance Costs: Jihe Heavy Industry manufactures the pump truck using high-quality materials and advanced manufacturing processes, ensuring exceptional reliability and durability, reducing maintenance costs and downtime.
- 5.Safety and Easy Maintenance: The 56-meter pump truck is equipped with advanced safety features to ensure job site safety. Additionally, the company provides comprehensive after-sales service and maintenance support to ensure the pump truck's smooth operation and upkeep.