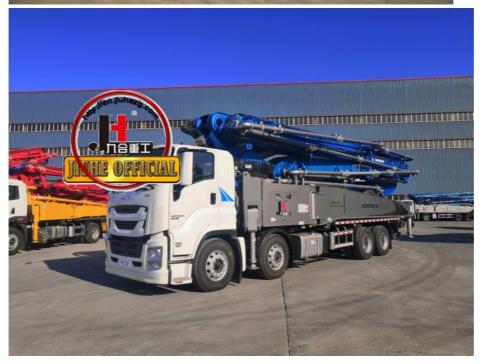

# More Images

- 1.Extremely High Pumping Efficiency: The 56-meter pump truck's efficient pumping system can rapidly convey concrete, reducing construction project time and increasing productivity.
- 2.Suitable for Heavy-Duty Engineering Applications: Ideal for large-scale high-rise buildings, bridges, tunnels, and other heavy-duty projects, it can easily handle challenging concrete pumping tasks.
- 3.Flexibility and Ease of Operation: The design of Jihe Heavy Industry's 56-meter pump truck is flexible and user-friendly, allowing it to adapt to different work scenarios and pumping requirements. Operators can easily control the pumping process, improving work efficiency.
- 4. Durability and Low Maintenance Costs: Jihe Heavy Industry manufactures the pump truck using high-quality materials and advanced manufacturing processes, ensuring exceptional reliability and durability, reducing maintenance costs and downtime.
- 5.Safety and Easy Maintenance: The 56-meter pump truck is equipped with advanced safety features to ensure job site safety. Additionally, the company provides comprehensive after-sales service and maintenance support to ensure the pump truck's smooth operation and upkeep.