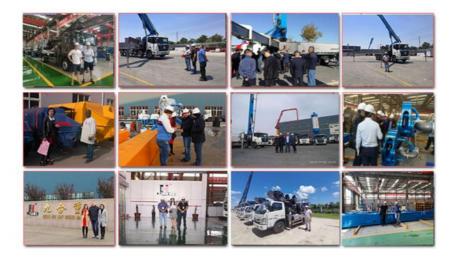

|
| 1        | Form of concrete distribution valve           | S Valve                   |
| 2        | Concrete cylinder                             | 260                       |
| 3        | Maximum feeding height (MM)                   | 1550                      |
| 4        | Hopper capacity (M3)                          | 0.65                      |
| 5        | Slump of pumped concrete                      | 160-220                   |
| 6        | Dimension of allowable maximum aggregate (MM) | 40                        |
| 7        | Lubricating method                            | Centralized lubrication   |











Projects 工程案例





# Projects 工程案例





# COMPANY











# **CERTIFICATE**





































# **Customer Visit**



# **Exhibition**



# **Packing**



# **Development strategy**

Strives for the survival by the quality, seek development by science and technology

# Corporate philosophy

People-oriented, science and technology enterprise, recruiting high level scientific and technological personnel, actively introduce advanced technology at home and abroad

### JiuHe Service

As a professional company, we promise as following:

## JIUHE HEAVEY INDUSTRY MACHINERY service system MAX customer experiences.

#### A. Pre-sales service:

- 1. Selecting the most suitable equipment,
- 2. Designing your personal machinery according to special construction demands,
- 3. Training your technicians to operate our equipment,
- 4. Providing advice to ensure equipment running well in various construction. environment