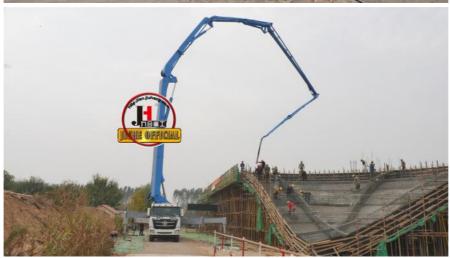

| Cooling mode of hydraulic oil                 | Forced-air Cooling        |
| VII. Pu  | umping system                                 |                           |
| 1        | Form of concrete distribution valve           | S Valve                   |
| 2        | Concrete cylinder                             | 260                       |
| 3        | Maximum feeding height (MM)                   | 1550                      |
| 4        | Hopper capacity (M3)                          | 0.65                      |
| 5        | Slump of pumped concrete                      | 160-220                   |
| 6        | Dimension of allowable maximum aggregate (MM) | 40                        |
| 7        | Lubricating method                            | Centralized lubrication   |











Projects 工程案例





# Projects 工程案例





# COMPANY











# **CERTIFICATE**





































# **Customer Visit**



# **Exhibition**



# **Packing**



# **Development strategy**

Strives for the survival by the quality, seek development by science and technology

# Corporate philosophy

People-oriented, science and technology enterprise, recruiting high level scientific and technological personnel, actively introduce advanced technology at home and abroad

### JiuHe Service

As a professional company, we promise as following:

## JIUHE HEAVEY INDUSTRY MACHINERY service system MAX customer experiences.

#### A. Pre-sales service:

- 1. Selecting the most suitable equipment,
- 2. Designing your personal machinery according to special construction demands,
- 3. Tra