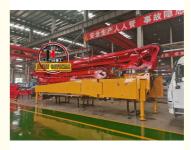

# 30m 33m 35m 38m 52m 58m 63m upper concrete pump truck, concrete boom pumps upper unit without chassis, concrete pump

## **Product Description**

As different country has different requirement on the truck, if you have truck in hand, that's also available only selling our concrete boom pump without truck.

Concrete pump truck is the refined product after HBT trailer concrete pump, HBC concrete line pump, HGY hydraulic concrete placing boom, and it is the high efficient concrete conveying equipment integrating concrete pumping and placing. The boom covers high reliability, economy, safety, durability, owing reasonable matching of chassis, power, electric control and hydraulic pump system.

| I. Chassis           |                                                |                       |
|----------------------|------------------------------------------------|-----------------------|
| 1                    | Chassis Brand                                  | Sinotruk              |
| 2                    | Engine Power                                   | 310HP                 |
| II. Boom system      | <u>'</u>                                       | '                     |
| 1                    | Max. Vertical height(M)                        | 38                    |
| 2                    | Max. Horizontal Concrete Placing radius (M)    | 34                    |
| 3                    | Concrete placing depth(M)                      | 25.7                  |
| 4                    | Control mode                                   | Electric proportion   |
| 5                    | Folding type of boom                           | RZ type               |
| 6                    | Folding type of boom                           | 360°                  |
| 7                    | Opening mode of landing leg                    | X-R                   |
| 8                    | Length of end hose (MM)                        | 3000                  |
| 9                    | Concrete delivery pipe dia.                    | 125                   |
| III. Electric Contro | ol System                                      | <u>'</u>              |
| 1                    | Working voltage:                               | 24                    |
| IV. Hydraulic trans  | smission system                                | '                     |
| 1                    | Type of hydraulic system                       | Open type             |
| 2                    | System working pressure (Mpa)                  | 31.5                  |
| 3                    | Displacement of main hydraulic oil pump (ml/r) | 190                   |
| 4                    | Hydraulic fuel tank capacity (I)               | 600                   |
| 5                    | Cooling mode of hydraulic oil                  | Forced-air<br>Cooling |
| 6                    | High-low pressure changeover valve             | None                  |
| VII. Pumping syst    | em                                             |                       |
| 1                    | Form of concrete distribution valve            | S Valve               |
| 2                    | concrete cylinder                              | 230                   |
| 3                    | Maximum feeding height (MM)                    | 1500                  |
| 4                    | Hopper capacity (M3)                           | 0.65                  |
| 5                    | Slump of pumped concrete                       | 160-220               |
| 6                    | Dimension of allowable maximum aggregate (MM)  | 40                    |