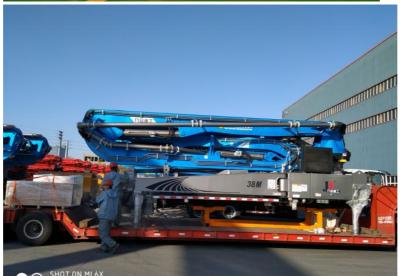

br>Cooling |
| 6                    | High-low pressure changeover valve             | None                  |
| VII. Pumping syst    | em                                             |                       |
| 1                    | Form of concrete distribution valve            | S Valve               |
| 2                    | concrete cylinder                              | 230                   |
| 3                    | Maximum feeding height (MM)                    | 1500                  |
| 4                    | Hopper capacity (M3)                           | 0.65                  |
| 5                    | Slump of pumped concrete                       | 160-220               |
| 6                    | Dimension of allowable maximum aggregate (MM)  | 40                    |









## COMPANY









## CERTIFICATE



































#### **Customer Visit**



#### **Exhibition**



#### **Packing**



## Development strategy

Strives for the survival by the quality, seek development by science and technology

### Corporate philosophy

People-oriented, science and technology enterprise, recruiting high level scientific and technological personnel, actively introduce advanced technology at home and abroad

#### JiuHe Service

As a professional company, we promise as following:

## JIUHE HEAVEY INDUSTRY MACHINERY service system MAX customer experiences.

#### A. Pre-sales service:

- 1. Selecting the most suitable equipment,
- 2. Designing your personal machinery according to special construction demands,
- 3. Training your technicians to operate