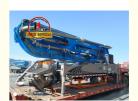

# 30m 33m 35m 38m 52m 58m 63m upper concrete pump truck, concrete boom pumps upper unit without chassis, concrete pump

## **Product Description**

As different country has different requirement on the truck, if you have truck in hand, that's also available only selling our concrete boom pump without truck.

Concrete pump truck is the refined product after HBT trailer concrete pump, HBC concrete line pump, HGY hydraulic concrete placing boom, and it is the high efficient concrete conveying equipment integrating concrete pumping and placing. The boom covers high reliability, economy, safety, durability, owing reasonable matching of chassis, power, electric control and hydraulic pump system.