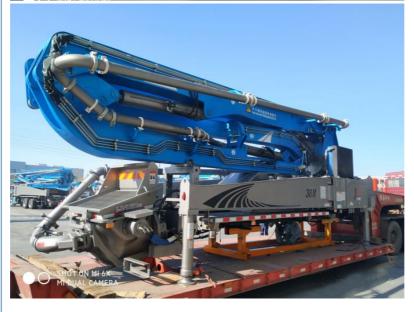

>Cooling |
| 6                    | High-low pressure changeover valve             | None                  |
| VII. Pumping syst    | em                                             |                       |
| 1                    | Form of concrete distribution valve            | S Valve               |
| 2                    | concrete cylinder                              | 230                   |
| 3                    | Maximum feeding height (MM)                    | 1500                  |
| 4                    | Hopper capacity (M3)                           | 0.65                  |
| 5                    | Slump of pumped concrete                       | 160-220               |
| 6                    | Dimension of allowable maximum aggregate (MM)  | 40                    |









## COMPANY









## CERTIFICATE



































#### **Customer Visit**



#### **Exhibition**



#### **Packing**



## Development strategy

Strives for the survival by the quality, seek development by science and technology

### Corporate philosophy

People-oriented, science and technology enterprise, recruiting high level scientific and technological personnel, actively introduce advanced technology at home and abroad

#### JiuHe Service

As a professional company, we promise as following:

## JIUHE HEAVEY INDUSTRY MACHINERY service system MAX customer experiences.

#### A. Pre-sales service:

- 1. Selecting the most suitable equipment,
- 2. Designing your personal machinery according to special construction demands,
- 3. Training your technicians to operate o