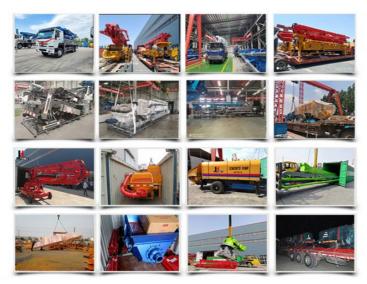

|                       |
| 1                    | Form of concrete distribution valve            | S Valve               |
| 2                    | concrete cylinder                              | 230                   |
| 3                    | Maximum feeding height (MM)                    | 1500                  |
| 4                    | Hopper capacity (M3)                           | 0.65                  |
| 5                    | Slump of pumped concrete                       | 160-220               |
| 6                    | Dimension of allowable maximum aggregate (MM)  | 40                    |









## COMPANY









## CERTIFICATE



































#### **Customer Visit**



#### **Exhibition**



#### **Packing**



## Development strategy

Strives for the survival by the quality, seek development by science and technology

### Corporate philosophy

People-oriented, science and technology enterprise, recruiting high level scientific and technological personnel, actively introduce advanced technology at home and abroad

#### JiuHe Service

As a professional company, we promise as following:

## JIUHE HEAVEY INDUSTRY MACHINERY service system MAX customer experiences.

#### A. Pre-sales service:

- 1. Selecting the most suitable equipment,
- 2. Designing your personal machinery according to special construction demands,
- 3. Training your technicians to operate our equipment,
- 4. Providing advice to ensure equipment running well in various construction. environments,
- 5. Making new construction schem