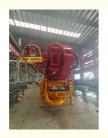

# 30m 33m 35m 38m 52m 58m 63m upper concrete pump truck, concrete boom pumps upper unit without chassis, concrete pump

## **Product Description**

As different country has different requirement on the truck, if you have truck in hand, that's also available only selling our concrete boom pump without truck.

Concrete pump truck is the refined product after HBT trailer concrete pump, HBC concrete line pump, HGY hydraulic concrete placing boom, and it is the high efficient concrete conveying equipment integrating concrete pumping and placing. The boom covers high reliability, economy, safety, durability, owing reasonable matching of chassis, power, electric control and hydraulic pump system.

| I. Chassis           |                                                |                       |
|----------------------|------------------------------------------------|-----------------------|
| 1                    | Chassis Brand                                  | Sinotruk              |
| 2                    | Engine Power                                   | 310HP                 |
| II. Boom system      | <u>'</u>                                       | '                     |
| 1                    | Max. Vertical height(M)                        | 38                    |
| 2                    | Max. Horizontal Concrete Placing radius (M)    | 34                    |
| 3                    | Concrete placing depth(M)                      | 25.7                  |
| 4                    | Control mode                                   | Electric proportion   |
| 5                    | Folding type of boom                           | RZ type               |
| 6                    | Folding type of boom                           | 360°                  |
| 7                    | Opening mode of landing leg                    | X-R                   |
| 8                    | Length of end hose (MM)                        | 3000                  |
| 9                    | Concrete delivery pipe dia.                    | 125                   |
| III. Electric Contro | ol System                                      | <u>'</u>              |
| 1                    | Working voltage:                               | 24                    |
| IV. Hydraulic trans  | smission system                                | '                     |
| 1                    | Type of hydraulic system                       | Open type             |
| 2                    | System working pressure (Mpa)                  | 31.5                  |
| 3                    | Displacement of main hydraulic oil pump (ml/r) | 190                   |
| 4                    | Hydraulic fuel tank capacity (I)               | 600                   |
| 5                    | Cooling mode of hydraulic oil                  | Forced-air<br>Cooling |
| 6                    | High-low pressure changeover valve             | None                  |
| VII. Pumping syst    | em                                             |                       |
| 1                    | Form of concrete distribution valve            | S Valve               |
| 2                    | concrete cylinder                              | 230                   |
| 3                    | Maximum feeding height (MM)                    | 1500                  |
| 4                    | Hopper capacity (M3)                           | 0.65                  |
| 5                    | Slump of pumped concrete                       | 160-220               |
| 6                    | Dimension of allowable maximum aggregate (MM)  | 40                    |