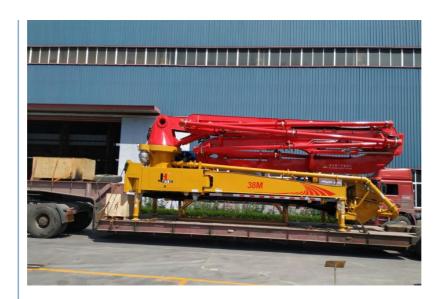

ooling |
| 6                    | High-low pressure changeover valve             | None                  |
| VII. Pumping syst    | em                                             |                       |
| 1                    | Form of concrete distribution valve            | S Valve               |
| 2                    | concrete cylinder                              | 230                   |
| 3                    | Maximum feeding height (MM)                    | 1500                  |
| 4                    | Hopper capacity (M3)                           | 0.65                  |
| 5                    | Slump of pumped concrete                       | 160-220               |
| 6                    | Dimension of allowable maximum aggregate (MM)  | 40                    |









## COMPANY









## CERTIFICATE



































#### **Customer Visit**



#### **Exhibition**



#### **Packing**



## Development strategy

Strives for the survival by the quality, seek development by science and technology

### Corporate philosophy

People-oriented, science and technology enterprise, recruiting high level scientific and technological personnel, actively introduce advanced technology at home and abroad

#### JiuHe Service

As a professional company, we promise as following:

## JIUHE HEAVEY INDUSTRY MACHINERY service system MAX customer experiences.

#### A. Pre-sales service:

- 1. Selecting the most suitable equipment,
- 2. Designing your personal machinery according to special construction demands,
- 3. Training your technicians to operate our