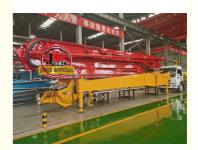

# 30m 33m 35m 38m 52m 58m 63m upper concrete pump truck, concrete boom pumps upper unit without chassis, concrete pump

## **Product Description**

As different country has different requirement on the truck, if you have truck in hand, that's also available only selling our concrete boom pump without truck.

Concrete pump truck is the refined product after HBT trailer concrete pump, HBC concrete line pump, HGY hydraulic concrete placing boom, and it is the high efficient concrete conveying equipment integrating concrete pumping and placing. The boom covers high reliability, economy, safety, durability, owing reasonable matching of chassis, power, electric control and hydraulic pump system.

| I. Chassis           |                                                |                       |
|----------------------|------------------------------------------------|-----------------------|
| 1                    | Chassis Brand                                  | Sinotruk              |
| 2                    | Engine Power                                   | 310HP                 |
| II. Boom system      | <u>'</u>                                       | '                     |
| 1                    | Max. Vertical height(M)                        | 38                    |
| 2                    | Max. Horizontal Concrete Placing radius (M)    | 34                    |
| 3                    | Concrete placing depth(M)                      | 25.7                  |
| 4                    | Control mode                                   | Electric proportion   |
| 5                    | Folding type of boom                           | RZ type               |
| 6                    | Folding type of boom                           | 360°                  |
| 7                    | Opening mode of landing leg                    | X-R                   |
| 8                    | Length of end hose (MM)                        | 3000                  |
| 9                    | Concrete delivery pipe dia.                    | 125                   |
| III. Electric Contro | ol System                                      | <u>'</u>              |
| 1                    | Working voltage:                               | 24                    |
| IV. Hydraulic trans  | smission system                                | '                     |
| 1                    | Type of hydraulic system                       | Open type             |
| 2                    | System working pressure (Mpa)                  | 31.5                  |
| 3                    | Displacement of main hydraulic oil pump (ml/r) | 190                   |
| 4                    | Hydraulic fuel tank capacity (I)               | 600                   |
| 5                    | Cooling mode of hydraulic oil                  | Forced-air<br>Cooling |
| 6                    | High-low pressure changeover valve             | None                  |
| VII. Pumping syst    | em                                             |                       |
| 1                    | Form of concrete distribution valve            | S Valve               |
| 2                    | concrete cylinder                              | 230                   |
| 3                    | Maximum feeding height (MM)                    | 1500                  |
| 4                    | Hopper capacity (M3)                           | 0.65                  |
| 5                    | Slump of pumped concrete                       | 160-220               |
| 6                    | Dimension of allowable maximum aggregate (MM)  | 40                    |