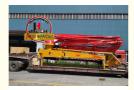

# 30m 33m 35m 38m 52m 58m 63m upper concrete pump truck, concrete boom pumps upper unit without chassis, concrete pump

## **Product Description**

As different country has different requirement on the truck, if you have truck in hand, that's also available only selling our concrete boom pump without truck.

Concrete pump truck is the refined product after HBT trailer concrete pump, HBC concrete line pump, HGY hydraulic concrete placing boom, and it is the high efficient concrete conveying equipment integrating concrete pumping and placing. The boom covers high reliability, economy, safety, durability, owing reasonable matching of chassis, power, electric control and hydraulic pump system.

| I. Chassis           |                                                |                       |
|----------------------|------------------------------------------------|-----------------------|
| 1                    | Chassis Brand                                  | Sinotruk              |
| 2                    | Engine Power                                   | 310HP                 |
| II. Boom system      | <u>'</u>                                       | '                     |
| 1                    | Max. Vertical height(M)                        | 38                    |
| 2                    | Max. Horizontal Concrete Placing radius (M)    | 34                    |
| 3                    | Concrete placing depth(M)                      | 25.7                  |
| 4                    | Control mode                                   | Electric proportion   |
| 5                    | Folding type of boom                           | RZ type               |
| 6                    | Folding type of boom                           | 360°                  |
| 7                    | Opening mode of landing leg                    | X-R                   |
| 8                    | Length of end hose (MM)                        | 3000                  |
| 9                    | Concrete delivery pipe dia.                    | 125                   |
| III. Electric Contro | ol System                                      | <u>'</u>              |
| 1                    | Working voltage:                               | 24                    |
| IV. Hydraulic trans  | smission system                                | '                     |
| 1                    | Type of hydraulic system                       | Open type             |
| 2                    | System working pressure (Mpa)                  | 31.5                  |
| 3                    | Displacement of main hydraulic oil pump (ml/r) | 190                   |
| 4                    | Hydraulic fuel tank capacity (I)               | 600                   |
| 5                    | Cooling mode of hydraulic oil                  | Forced-air<br>Cooling |
| 6                    | High-low pressure changeover valve             | None                  |
| VII. Pumping syst    | em                                             |                       |
| 1                    | Form of concrete distribution valve            | S Valve               |
| 2                    | concrete cylinder                              | 230                   |
| 3                    | Maximum feeding height (MM)                    | 1500                  |
| 4                    | Hopper capacity (M3)                           | 0.65                  |
| 5                    | Slump of pumped concrete                       | 160-220               |
| 6                    | Dimension of allowable maximum aggregate (MM)  | 40                    |