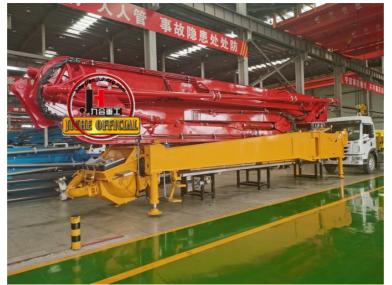

# 30m 33m 35m 38m 52m 58m 63m upper concrete pump truck, concrete boom pumps upper unit without chassis, concrete pump

## **Product Description**

As different country has different requirement on the truck, if you have truck in hand, that's also available only selling our concrete boom pump without truck.

Concrete pump truck is the refined product after HBT trailer concrete pump, HBC concrete line pump, HGY hydraulic concrete placing boom, and it is the high efficient concrete conveying equipment integrating concrete pumping and placing. The boom covers high reliability, economy, safety, durability, owing reasonable matching of chassis, power, electric control and hydraulic pump system.