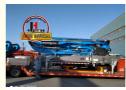

# 30m 33m 35m 38m 52m 58m 63m upper concrete pump truck, concrete boom pumps upper unit without chassis, concrete pump

## **Product Description**

As different country has different requirement on the truck, if you have truck in hand, that's also available only selling our concrete boom pump without truck.

Concrete pump truck is the refined product after HBT trailer concrete pump, HBC concrete line pump, HGY hydraulic concrete placing boom, and it is the high efficient concrete conveying equipment integrating concrete pumping and placing. The boom covers high reliability, economy, safety, durability, owing reasonable matching of chassis, power, electric control and hydraulic pump system.