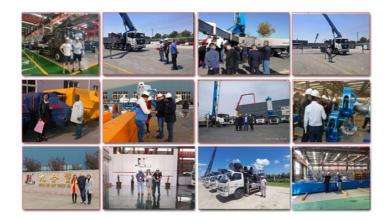

|
| VII. Pumping syst    | em                                             |                       |
| 1                    | Form of concrete distribution valve            | S Valve               |
| 2                    | concrete cylinder                              | 230                   |
| 3                    | Maximum feeding height (MM)                    | 1500                  |
| 4                    | Hopper capacity (M3)                           | 0.65                  |
| 5                    | Slump of pumped concrete                       | 160-220               |
| 6                    | Dimension of allowable maximum aggregate (MM)  | 40                    |









## COMPANY









## CERTIFICATE



































#### **Customer Visit**



#### **Exhibition**



#### **Packing**



## Development strategy

Strives for the survival by the quality, seek development by science and technology

### Corporate philosophy

People-oriented, science and technology enterprise, recruiting high level scientific and technological personnel, actively introduce advanced technology at home and abroad

#### JiuHe Service

As a professional company, we promise as following:

## JIUHE HEAVEY INDUSTRY MACHINERY service system MAX customer experiences.

#### A. Pre-sales service:

- 1. Selecting the most suitable equipment,
- 2. Designing your personal machinery according to special construction demands,
- 3. Training your technicians to operate our equipment,
- 4. Providing advice to ensure equipment running well in various construction. envir