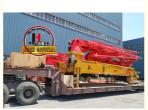

## More Images

As different country has different requirement on the truck, if you have truck in hand, that's also available only selling our concrete boom pump without truck.

Concrete pump truck is the refined product after HBT trailer concrete pump, HBC concrete line pump, HGY hydraulic concrete placing boom, and it is the high efficient concrete conveying equipment integrating concrete pumping and placing. The boom covers high reliability, economy, safety, durability, owing reasonable matching of chassis, power, electric control and hydraulic pump system.

| I. Chassis           |                                                |                       |
|----------------------|------------------------------------------------|-----------------------|
| 1                    | Chassis Brand                                  | Sinotruk              |
| 2                    | Engine Power                                   | 310HP                 |
| II. Boom system      |                                                |                       |
| 1                    | Max. Vertical height(M)                        | 38                    |
| 2                    | Max. Horizontal Concrete Placing radius (M)    | 34                    |
| 3                    | Concrete placing depth(M)                      | 25.7                  |
| 4                    | Control mode                                   | Electric proportion   |
| 5                    | Folding type of boom                           | RZ type               |
| 6                    | Folding type of boom                           | 360°                  |
| 7                    | Opening mode of landing leg                    | X-R                   |
| 8                    | Length of end hose (MM)                        | 3000                  |
| 9                    | Concrete delivery pipe dia.                    | 125                   |
| III. Electric Contro | l System                                       | ·                     |
| 1                    | Working voltage:                               | 24                    |
| IV. Hydraulic trans  | smission system                                |                       |
| 1                    | Type of hydraulic system                       | Open type             |
| 2                    | System working pressure (Mpa)                  | 31.5                  |
| 3                    | Displacement of main hydraulic oil pump (ml/r) | 190                   |
| 4                    | Hydraulic fuel tank capacity (I)               | 600                   |
| 5                    | Cooling mode of hydraulic oil                  | Forced-air<br>Cooling |
| 6                    | High-low pressure changeover valve             | None                  |
| VII. Pumping syst    | em                                             |                       |
| 1                    | Form of concrete distribution valve            | S Valve               |
| 2                    | concrete cylinder                              | 230                   |
| 3                    | Maximum feeding height (MM)                    | 1500                  |
| 4                    | Hopper capacity (M3)                           | 0.65                  |
| 5                    | Slump of pumped concrete                       | 160-220               |
| 6                    | Dimension of allowable maximum aggregate (MM)  | 40                    |