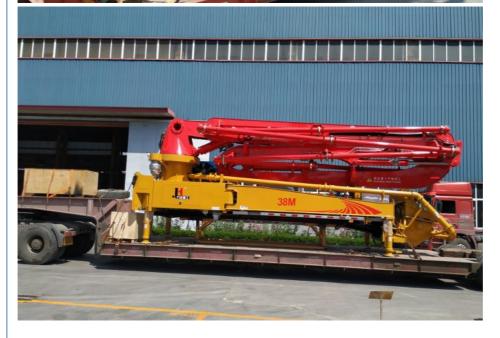

## More Images

As different country has different requirement on the truck, if you have truck in hand, that's also available only selling our concrete boom pump without truck.

Concrete pump truck is the refined product after HBT trailer concrete pump, HBC concrete line pump, HGY hydraulic concrete placing boom, and it is the high efficient concrete conveying equipment integrating concrete pumping and placing. The boom covers high reliability, economy, safety, durability, owing reasonable matching of chassis, power, electric control and hydraulic pump system.