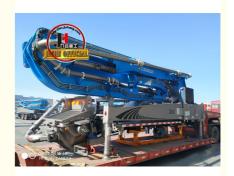

## More Images

As different country has different requirement on the truck, if you have truck in hand, that's also available only selling our concrete boom pump without truck.

Concrete pump truck is the refined product after HBT trailer concrete pump, HBC concrete line pump, HGY hydraulic concrete placing boom, and it is the high efficient concrete conveying equipment integrating concrete pumping and placing. The boom covers high reliability, economy, safety, durability, owing reasonable matching of chassis, power, electric control and hydraulic pump system.

| I. Chassis           |                                                |                       |
|----------------------|------------------------------------------------|-----------------------|
| 1                    | Chassis Brand                                  | Sinotruk              |
| 2                    | Engine Power                                   | 310HP                 |
| II. Boom system      |                                                |                       |
| 1                    | Max. Vertical height(M)                        | 38                    |
| 2                    | Max. Horizontal Concrete Placing radius (M)    | 34                    |
| 3                    | Concrete placing depth(M)                      | 25.7                  |
| 4                    | Control mode                                   | Electric proportion   |
| 5                    | Folding type of boom                           | RZ type               |
| 6                    | Folding type of boom                           | 360°                  |
| 7                    | Opening mode of landing leg                    | X-R                   |
| 8                    | Length of end hose (MM)                        | 3000                  |
| 9                    | Concrete delivery pipe dia.                    | 125                   |
| III. Electric Contro | l System                                       | ·                     |
| 1                    | Working voltage:                               | 24                    |
| IV. Hydraulic trans  | smission system                                |                       |
| 1                    | Type of hydraulic system                       | Open type             |
| 2                    | System working pressure (Mpa)                  | 31.5                  |
| 3                    | Displacement of main hydraulic oil pump (ml/r) | 190                   |
| 4                    | Hydraulic fuel tank capacity (I)               | 600                   |
| 5                    | Cooling mode of hydraulic oil                  | Forced-air<br>Cooling |
| 6                    | High-low pressure changeover valve             | None                  |
| VII. Pumping syst    | em                                             |                       |
| 1                    | Form of concrete distribution valve            | S Valve               |
| 2                    | concrete cylinder                              | 230                   |
| 3                    | Maximum feeding height (MM)                    | 1500                  |
| 4                    | Hopper capacity (M3)                           | 0.65                  |
| 5                    | Slump of pumped concrete                       | 160-220               |
| 6                    | Dimension of allowable maximum aggregate (MM)  | 40                    |