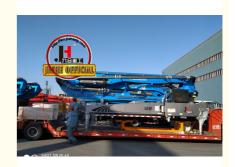

## More Images

As different country has different requirement on the truck, if you have truck in hand, that's also available only selling our concrete boom pump without truck.

Concrete pump truck is the refined product after HBT trailer concrete pump, HBC concrete line pump, HGY hydraulic concrete placing boom, and it is the high efficient concrete conveying equipment integrating concrete pumping and placing. The boom covers high reliability, economy, safety, durability, owing reasonable matching of chassis, power, electric control and hydraulic pump system.

| I. Chassis           |                                                |                       |
|----------------------|------------------------------------------------|-----------------------|
| 1                    | Chassis Brand                                  | Sinotruk              |
| 2                    | Engine Power                                   | 310HP                 |
| II. Boom system      |                                                |                       |
| 1                    | Max. Vertical height(M)                        | 38                    |
| 2                    | Max. Horizontal Concrete Placing radius (M)    | 34                    |
| 3                    | Concrete placing depth(M)                      | 25.7                  |
| 4                    | Control mode                                   | Electric proportion   |
| 5                    | Folding type of boom                           | RZ type               |
| 6                    | Folding type of boom                           | 360°                  |
| 7                    | Opening mode of landing leg                    | X-R                   |
| 8                    | Length of end hose (MM)                        | 3000                  |
| 9                    | Concrete delivery pipe dia.                    | 125                   |
| III. Electric Contro | l System                                       | ·                     |
| 1                    | Working voltage:                               | 24                    |
| IV. Hydraulic trans  | smission system                                |                       |
| 1                    | Type of hydraulic system                       | Open type             |
| 2                    | System working pressure (Mpa)                  | 31.5                  |
| 3                    | Displacement of main hydraulic oil pump (ml/r) | 190                   |
| 4                    | Hydraulic fuel tank capacity (I)               | 600                   |
| 5                    | Cooling mode of hydraulic oil                  | Forced-air<br>Cooling |
| 6                    | High-low pressure changeover valve             | None                  |
| VII. Pumping syst    | em                                             |                       |
| 1                    | Form of concrete distribution valve            | S Valve               |
| 2                    | concrete cylinder                              | 230                   |
| 3                    | Maximum feeding height (MM)                    | 1500                  |
| 4                    | Hopper capacity (M3)                           | 0.65                  |
| 5                    | Slump of pumped concrete                       | 160-220               |
| 6                    | Dimension of allowable maximum aggregate (MM)  | 40                    |