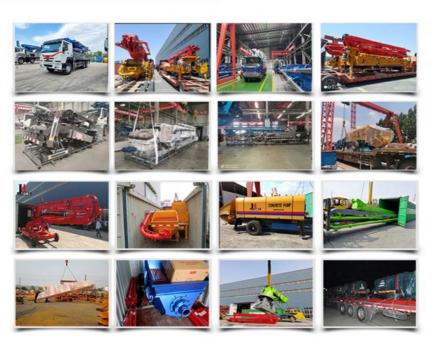

## More Images

As different country has different requirement on the truck, if you have truck in hand, that's also available only selling our concrete boom pump without truck.

Concrete pump truck is the refined product after HBT trailer concrete pump, HBC concrete line pump, HGY hydraulic concrete placing boom, and it is the high efficient concrete conveying equipment integrating concrete pumping and placing. The boom covers high reliability, economy, safety, durability, owing reasonable matching of chassis, power, electric control and hydraulic pump system.

JIUHE is specialized in researching, manufacturing, sale and after sale for construction machinery, main products:trailer concrete pump, concrete line pump, concrete pump truck, concrete placing boom, wet shotcrete machine, ladder lift truck, high altitude working truck and so on.

| I. Chassis           |                                                |                       |
|----------------------|------------------------------------------------|-----------------------|
| 1                    | Chassis Brand                                  | Sinotruk              |
| 2                    | Engine Power                                   | 310HP                 |
| II. Boom system      |                                                |                       |
| 1                    | Max. Vertical height(M)                        | 38                    |
| 2                    | Max. Horizontal Concrete Placing radius (M)    | 34                    |
| 3                    | Concrete placing depth(M)                      | 25.7                  |
| 4                    | Control mode                                   | Electric proportion   |
| 5                    | Folding type of boom                           | RZ type               |
| 6                    | Folding type of boom                           | 360°                  |
| 7                    | Opening mode of landing leg                    | X-R                   |
| 8                    | Length of end hose (MM)                        | 3000                  |
| 9                    | Concrete delivery pipe dia.                    | 125                   |
| III. Electric Contro | l System                                       | ·                     |
| 1                    | Working voltage:                               | 24                    |
| IV. Hydraulic trans  | smission system                                |                       |
| 1                    | Type of hydraulic system                       | Open type             |
| 2                    | System working pressure (Mpa)                  | 31.5                  |
| 3                    | Displacement of main hydraulic oil pump (ml/r) | 190                   |
| 4                    | Hydraulic fuel tank capacity (I)               | 600                   |
| 5                    | Cooling mode of hydraulic oil                  | Forced-air<br>Cooling |
| 6                    | High-low pressure changeover valve             | None                  |
| VII. Pumping syst    | em                                             |                       |
| 1                    | Form of concrete distribution valve            | S Valve               |
| 2                    | concrete cylinder                              | 230                   |
| 3                    | Maximum feeding height (MM)                    | 1500                  |
| 4                    | Hopper capacity (M3)                           | 0.65                  |
| 5                    | Slump of pumped concrete                       | 160-220               |
| 6                    | Dimension of allowable maximum aggregate (MM)  | 40                    |