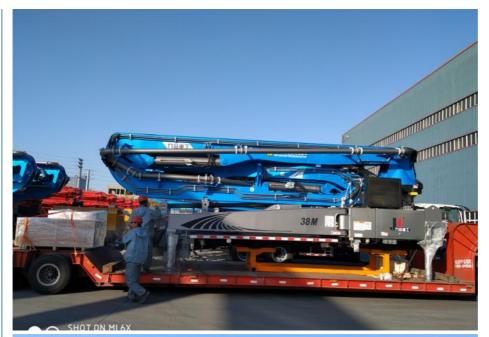

## More Images

As different country has different requirement on the truck, if you have truck in hand, that's also available only selling our concrete boom pump without truck.

Concrete pump truck is the refined product after HBT trailer concrete pump, HBC concrete line pump, HGY hydraulic concrete placing boom, and it is the high efficient concrete conveying equipment integrating concrete pumping and placing. The boom covers high reliability, economy, safety, durability, owing reasonable matching of chassis, power, electric control and hydraulic pump system.