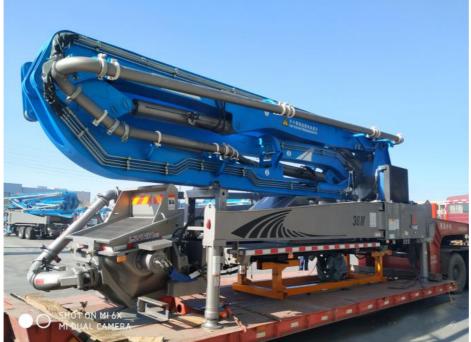

## More Images

As different country has different requirement on the truck, if you have truck in hand, that's also available only selling our concrete boom pump without truck.

Concrete pump truck is the refined product after HBT trailer concrete pump, HBC concrete line pump, HGY hydraulic concrete placing boom, and it is the high efficient concrete conveying equipment integrating concrete pumping and placing. The boom covers high reliability, economy, safety, durability, owing reasonable matching of chassis, power, electric control and hydraulic pump system.