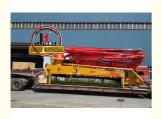

## More Images

As different country has different requirement on the truck, if you have truck in hand, that's also available only selling our concrete boom pump without truck.

Concrete pump truck is the refined product after HBT trailer concrete pump, HBC concrete line pump, HGY hydraulic concrete placing boom, and it is the high efficient concrete conveying equipment integrating concrete pumping and placing. The boom covers high reliability, economy, safety, durability, owing reasonable matching of chassis, power, electric control and hydraulic pump system.

| I. Chassis           |                                                |                       |
|----------------------|------------------------------------------------|-----------------------|
| 1                    | Chassis Brand                                  | Sinotruk              |
| 2                    | Engine Power                                   | 310HP                 |
| II. Boom system      |                                                |                       |
| 1                    | Max. Vertical height(M)                        | 38                    |
| 2                    | Max. Horizontal Concrete Placing radius (M)    | 34                    |
| 3                    | Concrete placing depth(M)                      | 25.7                  |
| 4                    | Control mode                                   | Electric proportion   |
| 5                    | Folding type of boom                           | RZ type               |
| 6                    | Folding type of boom                           | 360°                  |
| 7                    | Opening mode of landing leg                    | X-R                   |
| 8                    | Length of end hose (MM)                        | 3000                  |
| 9                    | Concrete delivery pipe dia.                    | 125                   |
| III. Electric Contro | l System                                       | ·                     |
| 1                    | Working voltage:                               | 24                    |
| IV. Hydraulic trans  | smission system                                |                       |
| 1                    | Type of hydraulic system                       | Open type             |
| 2                    | System working pressure (Mpa)                  | 31.5                  |
| 3                    | Displacement of main hydraulic oil pump (ml/r) | 190                   |
| 4                    | Hydraulic fuel tank capacity (I)               | 600                   |
| 5                    | Cooling mode of hydraulic oil                  | Forced-air<br>Cooling |
| 6                    | High-low pressure changeover valve             | None                  |
| VII. Pumping syst    | em                                             |                       |
| 1                    | Form of concrete distribution valve            | S Valve               |
| 2                    | concrete cylinder                              | 230                   |
| 3                    | Maximum feeding height (MM)                    | 1500                  |
| 4                    | Hopper capacity (M3)                           | 0.65                  |
| 5                    | Slump of pumped concrete                       | 160-220               |
| 6                    | Dimension of allowable maximum aggregate (MM)  | 40                    |