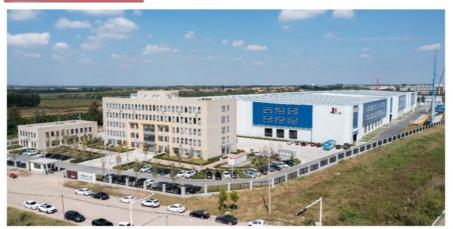

| High-low pressure changeover valve             | None                  |
| VII. Pumping syst    | em                                             |                       |
| 1                    | Form of concrete distribution valve            | S Valve               |
| 2                    | concrete cylinder                              | 230                   |
| 3                    | Maximum feeding height (MM)                    | 1500                  |
| 4                    | Hopper capacity (M3)                           | 0.65                  |
| 5                    | Slump of pumped concrete                       | 160-220               |
| 6                    | Dimension of allowable maximum aggregate (MM)  | 40                    |







#### COMPANY













## **CERTIFICATE**







































# **Customer Visit**



# **Exhibition**



# Packing



Development strategy

Strives for the survival by the quality, seek development by science and technology

## Corporate philosophy

People-oriented, science and technology enterprise, recruiting high level scientific and technological personnel, actively introduce advanced technology at home and abroad

#### JiuHe Service

As a professional company, we promise as following:

### JIUHE HEAVEY INDUSTRY MACHINERY service system MAX customer experiences.

#### A. Pre-sales service:

- 1. Selecting the most suitable equipment.
- 2. Designing your personal machinery according to special construction demands,
- 3. Training your technicians to operate our equipment,
- 4. P