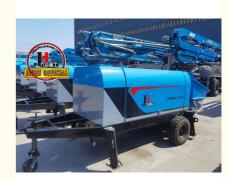

• Type: Trailer Concrete Pump

• Weight: 2100kg

• Highlight: Trailer Concrete Pump for construction projects

, 40m3/h tow behind concrete pump, tow behind concrete pump for construction

projects

### Good Quality Xbs40 Wp Textil Concrete Pumping Without Truck Concrete Pump

Introducing the 40m³/h Hydraulic Trailer Pump by JIUHE GROUP, an exceptional piece of engineering equipment that combines state-of-the-art technology with time-tested design to provide unparalleled advantages for your construction projects. Here are the key features and advantages of our 40m³/h Hydraulic Trailer Pump:

| Items                      | Units                                  | Parameters |                |
|----------------------------|----------------------------------------|------------|----------------|
| Whole machines performance | Theoretical max. discharging volume    | m³/h       | 40             |
|                            | Theoretical max. delivery pressure     | Мра        | 13             |
|                            | Max. delivery frequency                | times/min  | 30             |
|                            | The type of distribution valve         |            | S valve        |
|                            | Specification of delivery cylinder     | mm         | Ф140×800       |
|                            | Specification of main oil cylinder     | mm         | Ф80/Ф50×800    |
|                            | Outlet opening diameter                | mm         | Ф125           |
|                            | Hopper capacity                        | L          | 300            |
| Power system               | Rated voltage                          | V          | 380            |
|                            | Main motor power                       | Kw         | 45             |
|                            | Rated speed                            | r/min      | 1470           |
|                            | Assistant motor power                  | Kw         | 3              |
|                            | Rated speed                            | r/min      | 1430           |
| Hydraulic system           | Hydraulic oil circuit type             |            | Open circuit   |
|                            | Max. oil pressure of<br>pumping system | MPa        | 25             |
|                            | Max. oil pressure of mixing system     | MPa        | 9              |
|                            | Max. mixing speed                      | r/min      | 24             |
|                            | Oil tank capacity                      | L          | 200            |
| Other parameters           | Max. diameter of aggregates            | mm         | 30             |
|                            | Inner dia. of delivery pipe            | mm         | Ф80            |
|                            | Dimension<br>(length×width×height)     | mm         | 4300×1500×1500 |
|                            | Overall weight                         | Kg         | 2100           |
|                            | Pulling speed                          | Km/h       | ≤8             |