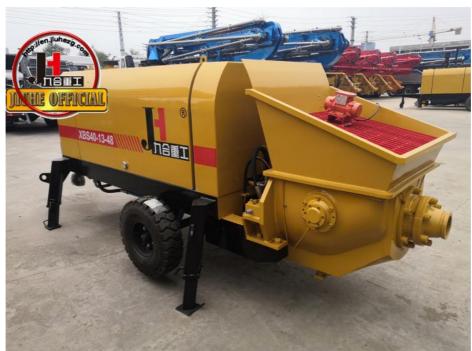

• Type: Trailer Concrete Pump

• Weight: 2100kg

• Highlight: Trailer Concrete Pump for construction projects

, 40m3/h tow behind concrete pump, tow behind concrete pump for construction

projects

### Good Quality Xbs40 Wp Textil Concrete Pumping Without Truck Concrete Pump

Introducing the 40m³/h Hydraulic Trailer Pump by JIUHE GROUP, an exceptional piece of engineering equipment that combines state-of-the-art technology with time-tested design to provide unparalleled advantages for your construction projects. Here are the key features and advantages of our 40m³/h Hydraulic Trailer Pump:

| Items                      | Units                                  | Parameters |                |
|----------------------------|----------------------------------------|------------|----------------|
| Whole machines performance | Theoretical max. discharging volume    | m³/h       | 40             |
|                            | Theoretical max. delivery pressure     | Мра        | 13             |
|                            | Max. delivery frequency                | times/min  | 30             |
|                            | The type of distribution valve         |            | S valve        |
|                            | Specification of delivery cylinder     | mm         | Ф140×800       |
|                            | Specification of main oil cylinder     | mm         | Ф80/Ф50×800    |
|                            | Outlet opening diameter                | mm         | Ф125           |
|                            | Hopper capacity                        | L          | 300            |
| Power system               | Rated voltage                          | V          | 380            |
|                            | Main motor power                       | Kw         | 45             |
|                            | Rated speed                            | r/min      | 1470           |
|                            | Assistant motor power                  | Kw         | 3              |
|                            | Rated speed                            | r/min      | 1430           |
| Hydraulic system           | Hydraulic oil circuit type             |            | Open circuit   |
|                            | Max. oil pressure of<br>pumping system | MPa        | 25             |
|                            | Max. oil pressure of mixing system     | MPa        | 9              |
|                            | Max. mixing speed                      | r/min      | 24             |
|                            | Oil tank capacity                      | L          | 200            |
| Other parameters           | Max. diameter of aggregates            | mm         | 30             |
|                            | Inner dia. of delivery pipe            | mm         | Ф80            |
|                            | Dimension<br>(length×width×height)     | mm         | 4300×1500×1500 |
|                            | Overall weight                         | Kg         | 2100           |
|                            | Pulling speed                          | Km/h       | ≤8             |