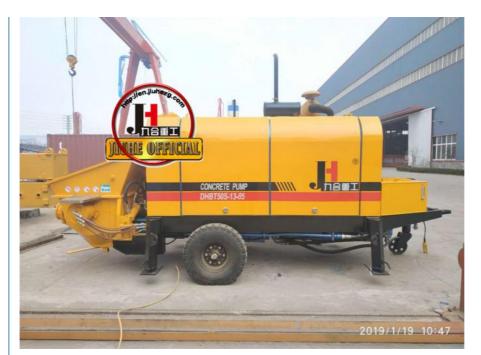

• Type: Trailer Concrete Pump

• Weight: 2100kg

• Highlight: Trailer Concrete Pump for construction projects

, 40m3/h tow behind concrete pump, tow behind concrete pump for construction

projects

### Good Quality Xbs40 Wp Textil Concrete Pumping Without Truck Concrete Pump

Introducing the 40m³/h Hydraulic Trailer Pump by JIUHE GROUP, an exceptional piece of engineering equipment that combines state-of-the-art technology with time-tested design to provide unparalleled advantages for your construction projects. Here are the key features and advantages of our 40m³/h Hydraulic Trailer Pump:

| Items                      | Units                                  | Parameters |                |
|----------------------------|----------------------------------------|------------|----------------|
| Whole machines performance | Theoretical max. discharging volume    | m³/h       | 40             |
|                            | Theoretical max. delivery pressure     | Мра        | 13             |
|                            | Max. delivery frequency                | times/min  | 30             |
|                            | The type of distribution valve         |            | S valve        |
|                            | Specification of delivery cylinder     | mm         | Ф140×800       |
|                            | Specification of main oil cylinder     | mm         | Ф80/Ф50×800    |
|                            | Outlet opening diameter                | mm         | Ф125           |
|                            | Hopper capacity                        | L          | 300            |
| Power system               | Rated voltage                          | V          | 380            |
|                            | Main motor power                       | Kw         | 45             |
|                            | Rated speed                            | r/min      | 1470           |
|                            | Assistant motor power                  | Kw         | 3              |
|                            | Rated speed                            | r/min      | 1430           |
| Hydraulic system           | Hydraulic oil circuit type             |            | Open circuit   |
|                            | Max. oil pressure of<br>pumping system | MPa        | 25             |
|                            | Max. oil pressure of mixing system     | MPa        | 9              |
|                            | Max. mixing speed                      | r/min      | 24             |
|                            | Oil tank capacity                      | L          | 200            |
| Other parameters           | Max. diameter of aggregates            | mm         | 30             |
|                            | Inner dia. of delivery pipe            | mm         | Ф80            |
|                            | Dimension<br>(length×width×height)     | mm         | 4300×1500×1500 |
|                            | Overall weight                         | Kg         | 2100           |
|                            | Pulling speed                          | Km/h       | ≤8             |