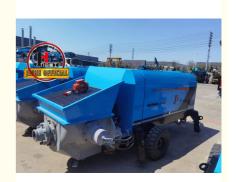

• Type: Trailer Concrete Pump

• Weight: 2100kg

• Highlight: Trailer Concrete Pump for construction projects

, 40m3/h tow behind concrete pump, tow behind concrete pump for construction

projects

### Good Quality Xbs40 Wp Textil Concrete Pumping Without Truck Concrete Pump

Introducing the 40m³/h Hydraulic Trailer Pump by JIUHE GROUP, an exceptional piece of engineering equipment that combines state-of-the-art technology with time-tested design to provide unparalleled advantages for your construction projects. Here are the key features and advantages of our 40m³/h Hydraulic Trailer Pump:

| Items                      | Units                                  | Parameters |                |
|----------------------------|----------------------------------------|------------|----------------|
| Whole machines performance | Theoretical max. discharging volume    | m³/h       | 40             |
|                            | Theoretical max. delivery pressure     | Мра        | 13             |
|                            | Max. delivery frequency                | times/min  | 30             |
|                            | The type of distribution valve         |            | S valve        |
|                            | Specification of delivery cylinder     | mm         | Ф140×800       |
|                            | Specification of main oil cylinder     | mm         | Ф80/Ф50×800    |
|                            | Outlet opening diameter                | mm         | Ф125           |
|                            | Hopper capacity                        | L          | 300            |
| Power system               | Rated voltage                          | V          | 380            |
|                            | Main motor power                       | Kw         | 45             |
|                            | Rated speed                            | r/min      | 1470           |
|                            | Assistant motor power                  | Kw         | 3              |
|                            | Rated speed                            | r/min      | 1430           |
| Hydraulic system           | Hydraulic oil circuit type             |            | Open circuit   |
|                            | Max. oil pressure of<br>pumping system | MPa        | 25             |
|                            | Max. oil pressure of mixing system     | MPa        | 9              |
|                            | Max. mixing speed                      | r/min      | 24             |
|                            | Oil tank capacity                      | L          | 200            |
| Other parameters           | Max. diameter of aggregates            | mm         | 30             |
|                            | Inner dia. of delivery pipe            | mm         | Ф80            |
|                            | Dimension<br>(length×width×height)     | mm         | 4300×1500×1500 |
|                            | Overall weight                         | Kg         | 2100           |
|                            | Pulling speed                          | Km/h       | ≤8             |