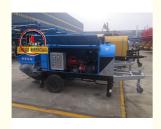

• Type: Trailer Concrete Pump

• Weight: 2100kg

• Highlight: Trailer Concrete Pump for construction projects

, 40m3/h tow behind concrete pump, tow behind concrete pump for construction

projects

### Good Quality Xbs40 Wp Textil Concrete Pumping Without Truck Concrete Pump

Introducing the 40m³/h Hydraulic Trailer Pump by JIUHE GROUP, an exceptional piece of engineering equipment that combines state-of-the-art technology with time-tested design to provide unparalleled advantages for your construction projects. Here are the key features and advantages of our 40m³/h Hydraulic Trailer Pump:

| Items                      | Units                                  | Parameters |                |
|----------------------------|----------------------------------------|------------|----------------|
| Whole machines performance | Theoretical max. discharging volume    | m³/h       | 40             |
|                            | Theoretical max. delivery pressure     | Мра        | 13             |
|                            | Max. delivery frequency                | times/min  | 30             |
|                            | The type of distribution valve         |            | S valve        |
|                            | Specification of delivery cylinder     | mm         | Ф140×800       |
|                            | Specification of main oil cylinder     | mm         | Ф80/Ф50×800    |
|                            | Outlet opening diameter                | mm         | Ф125           |
|                            | Hopper capacity                        | L          | 300            |
| Power system               | Rated voltage                          | V          | 380            |
|                            | Main motor power                       | Kw         | 45             |
|                            | Rated speed                            | r/min      | 1470           |
|                            | Assistant motor power                  | Kw         | 3              |
|                            | Rated speed                            | r/min      | 1430           |
| Hydraulic system           | Hydraulic oil circuit type             |            | Open circuit   |
|                            | Max. oil pressure of<br>pumping system | MPa        | 25             |
|                            | Max. oil pressure of mixing system     | MPa        | 9              |
|                            | Max. mixing speed                      | r/min      | 24             |
|                            | Oil tank capacity                      | L          | 200            |
| Other parameters           | Max. diameter of aggregates            | mm         | 30             |
|                            | Inner dia. of delivery pipe            | mm         | Ф80            |
|                            | Dimension<br>(length×width×height)     | mm         | 4300×1500×1500 |
|                            | Overall weight                         | Kg         | 2100           |
|                            | Pulling speed                          | Km/h       | ≤8             |