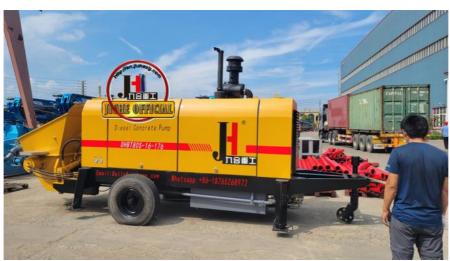

# Good Quality Xbs40 Wp Textil Concrete Pumping Without Truck Concrete Pump

• Type: Trailer Concrete Pump

• Weight: 2100kg

• Highlight: Trailer Concrete Pump for construction projects

, 40m3/h tow behind concrete pump, tow behind concrete pump for construction

projects

### Good Quality Xbs40 Wp Textil Concrete Pumping Without Truck Concrete Pump

Introducing the 40m³/h Hydraulic Trailer Pump by JIUHE GROUP, an exceptional piece of engineering equipment that combines state-of-the-art technology with time-tested design to provide unparalleled advantages for your construction projects. Here are the key features and advantages of our 40m³/h Hydraulic Trailer Pump:

- 1.High Productivity: Our 40m³/h Hydraulic Trailer Pump boasts outstanding pumping capacity, handling 60 cubic meters of concrete per hour, ensuring rapid progress in construction schedules. It is suitable for both small and large-scale construction projects.
- 2.Exceptional Pumping Performance: The hydraulic trailer pump features an efficient hydraulic system and precise pumping mechanism, ensuring stable and reliable pumping performance. It delivers uniform pumping regardless of concrete mix, reducing waste.
- 3. Convenient Operation: Designed with operator convenience in mind, the hydraulic trailer pump is easy to operate. Equipped with an intuitive control panel, operators can easily master the equipment, enhancing construction efficiency.
- 4.Robust Durability: The 40m³/h Hydraulic Trailer Pump is constructed using high-strength materials and impeccable manufacturing processes, ensuring the equipment's durability. It can withstand testing conditions in various challenging construction environments and operate reliably over the long term.
- 5. Versatile Multi-Purpose: This hydraulic trailer pump is not limited to concrete pumping; it can also be used for conveying mortar, paste-like materials, and other granular substances, making it a versatile construction tool.