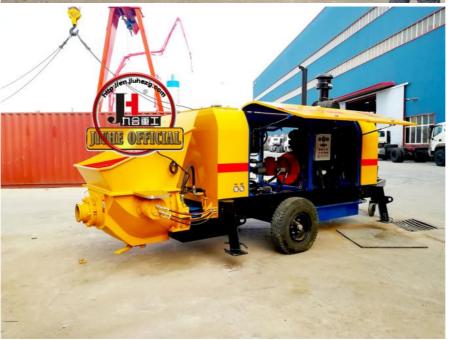

### More Images

### Good Quality Xbs40 Wp Textil Concrete Pumping Without Truck Concrete Pump

Introducing the 40m³/h Hydraulic Trailer Pump by JIUHE GROUP, an exceptional piece of engineering equipment that combines state-of-the-art technology with time-tested design to provide unparalleled advantages for your construction projects. Here are the key features and advantages of our 40m³/h Hydraulic Trailer Pump:

- 1.High Productivity: Our 40m³/h Hydraulic Trailer Pump boasts outstanding pumping capacity, handling 60 cubic meters of concrete per hour, ensuring rapid progress in construction schedules. It is suitable for both small and large-scale construction projects.
- 2.Exceptional Pumping Performance: The hydraulic trailer pump features an efficient hydraulic system and precise pumping mechanism, ensuring stable and reliable pumping performance. It delivers uniform pumping regardless of concrete mix, reducing waste.
- 3. Convenient Operation: Designed with operator convenience in mind, the hydraulic trailer pump is easy to operate. Equipped with an intuitive control panel, operators can easily master the equipment, enhancing construction efficiency.
- 4.Robust Durability: The 40m³/h Hydraulic Trailer Pump is constructed using high-strength materials and impeccable manufacturing processes, ensuring the equipment's durability. It can withstand testing conditions in various challenging construction environments and operate reliably over the long term.
- 5. Versatile Multi-Purpose: This hydraulic trailer pump is not limited to concrete pumping; it can also be used for conveying mortar, paste-like materials, and other granular substances, making it a versatile construction tool.