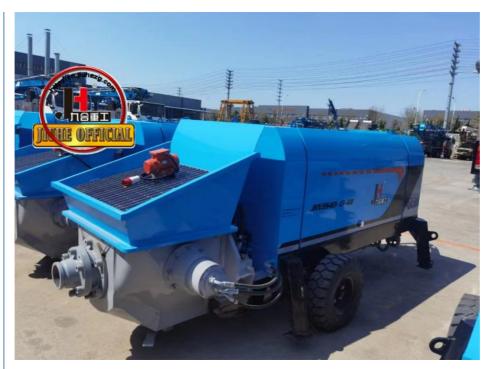

• Type: Trailer Concrete Pump

• Weight: 2100kg

• Highlight: Trailer Concrete Pump for construction projects

, 40m3/h tow behind concrete pump, tow behind concrete pump for construction

projects

### Good Quality Xbs40 Wp Textil Concrete Pumping Without Truck Concrete Pump

Introducing the 40m³/h Hydraulic Trailer Pump by JIUHE GROUP, an exceptional piece of engineering equipment that combines state-of-the-art technology with time-tested design to provide unparalleled advantages for your construction projects. Here are the key features and advantages of our 40m³/h Hydraulic Trailer Pump:

| Items                      | Units                                  | Parameters |                |
|----------------------------|----------------------------------------|------------|----------------|
| Whole machines performance | Theoretical max. discharging volume    | m³/h       | 40             |
|                            | Theoretical max. delivery pressure     | Мра        | 13             |
|                            | Max. delivery frequency                | times/min  | 30             |
|                            | The type of distribution valve         |            | S valve        |
|                            | Specification of delivery cylinder     | mm         | Ф140×800       |
|                            | Specification of main oil cylinder     | mm         | Ф80/Ф50×800    |
|                            | Outlet opening diameter                | mm         | Ф125           |
|                            | Hopper capacity                        | L          | 300            |
| Power system               | Rated voltage                          | V          | 380            |
|                            | Main motor power                       | Kw         | 45             |
|                            | Rated speed                            | r/min      | 1470           |
|                            | Assistant motor power                  | Kw         | 3              |
|                            | Rated speed                            | r/min      | 1430           |
| Hydraulic system           | Hydraulic oil circuit type             |            | Open circuit   |
|                            | Max. oil pressure of<br>pumping system | MPa        | 25             |
|                            | Max. oil pressure of mixing system     | MPa        | 9              |
|                            | Max. mixing speed                      | r/min      | 24             |
|                            | Oil tank capacity                      | L          | 200            |
| Other parameters           | Max. diameter of aggregates            | mm         | 30             |
|                            | Inner dia. of delivery pipe            | mm         | Ф80            |
|                            | Dimension<br>(length×width×height)     | mm         | 4300×1500×1500 |
|                            | Overall weight                         | Kg         | 2100           |
|                            | Pulling speed                          | Km/h       | ≤8             |