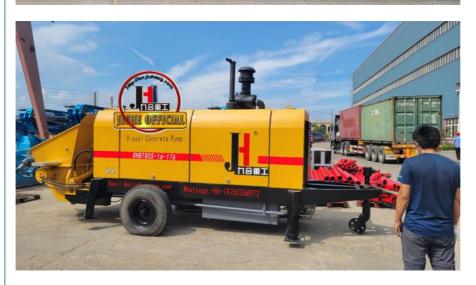

#### Machine Concrete Pump XBS40 Concrete Mortar Pump Mini Mortar Pump Mortar Pump Machine For Sale

Introducing the 80m³/h Hydraulic Trailer Pump by JIUHE GROUP, an exceptional piece of engineering equipment that combines state-of-the-art technology with time-tested design to provide unparalleled advantages for your construction projects. Here are the key features and advantages of our 80m³/h Hydraulic Trailer Pump:

- 1.High Productivity: Our 80m³/h Hydraulic Trailer Pump boasts outstanding pumping capacity, handling 60 cubic meters of concrete per hour, ensuring rapid progress in construction schedules. It is suitable for both small and large-scale construction projects.
- 2.Exceptional Pumping Performance: The hydraulic trailer pump features an efficient hydraulic system and precise pumping mechanism, ensuring stable and reliable pumping performance. It delivers uniform pumping regardless of concrete mix, reducing waste.
- 3. Convenient Operation: Designed with operator convenience in mind, the hydraulic trailer pump is easy to operate. Equipped with an intuitive control panel, operators can easily master the equipment, enhancing construction efficiency.
- 4.Robust Durability: The 80m³/h Hydraulic Trailer Pump is constructed using high-strength materials and impeccable manufacturing processes, ensuring the equipment's durability. It can withstand testing conditions in various challenging construction environments and operate reliably over the long term.
- 5. Versatile Multi-Purpose: This hydraulic trailer pump is not limited to concrete pumping; it can also be used for conveying mortar, paste-like materials, and other granular substances, making it a versatile construction tool.