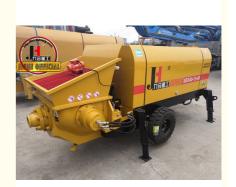

# Machine Concrete Pump XBS40 Concrete Mortar Pump Mini Mortar Pump Mortar Pump Machine For Sale

• Type: Trailer Concrete Pump

• Weight: 2100kg

Highlight: XBS40 concrete pump machine,

concrete pump machine 80m3/h, XBS40 Trailer Concrete Pump