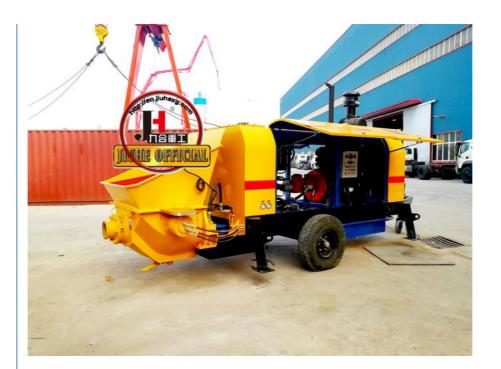

#### Machine Concrete Pump XBS40 Concrete Mortar Pump Mini Mortar Pump Mortar Pump Machine For Sale

Introducing the 80m³/h Hydraulic Trailer Pump by JIUHE GROUP, an exceptional piece of engineering equipment that combines state-of-the-art technology with time-tested design to provide unparalleled advantages for your construction projects. Here are the key features and advantages of our 80m³/h Hydraulic Trailer Pump:

- 1.High Productivity: Our 80m³/h Hydraulic Trailer Pump boasts outstanding pumping capacity, handling 60 cubic meters of concrete per hour, ensuring rapid progress in construction schedules. It is suitable for both small and large-scale construction projects.
- 2.Exceptional Pumping Performance: The hydraulic trailer pump features an efficient hydraulic system and precise pumping mechanism, ensuring stable and reliable pumping performance. It delivers uniform pumping regardless of concrete mix, reducing waste.
- 3. Convenient Operation: Designed with operator convenience in mind, the hydraulic trailer pump is easy to operate. Equipped with an intuitive control panel, operators can easily master the equipment, enhancing construction efficiency.
- 4.Robust Durability: The 80m³/h Hydraulic Trailer Pump is constructed using high-strength materials and impeccable manufacturing processes, ensuring the equipment's durability. It can withstand testing conditions in various challenging construction environments and operate reliably over the long term.
- 5. Versatile Multi-Purpose: This hydraulic trailer pump is not limited to concrete pumping; it can also be used for conveying mortar, paste-like materials, and other granular substances, making it a versatile construction tool.