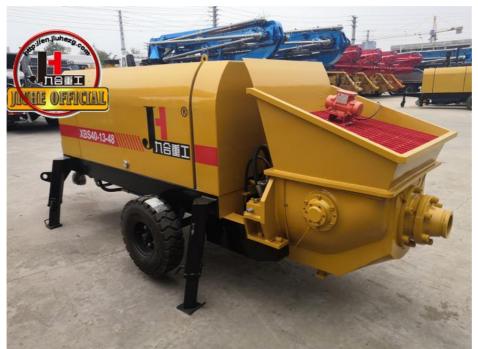

# Machine Concrete Pump XBS40 Concrete Mortar Pump Mini Mortar Pump Mortar Pump Machine For Sale

• Type: Trailer Concrete Pump

• Weight: 2100kg

Highlight: XBS40 concrete pump machine,

concrete pump machine 80m3/h, XBS40 Trailer Concrete Pump