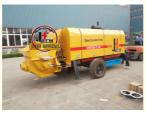

# 50m3/H 60m3/H 80m3/H Concrete Trailer Pump HBT50 HBT60 HBT80 For Concrete Pumping Work

## **Product Specification**

Brand: JIUHEWarranty: 1 YearCondition: New

Color: As Requested
Keyword: Concrete Pump
Main Pump: Kawasaki
Cylinder Diameter: 200mm
Hopper Capacity: 0.45m3
Max. Aggregate Diameter: 40mm
Outlet Diameter: 125mm

#### 50m3/h 60m3/h 80m3/h Concrete Trailer Pump HBT50 HBT60 HBT80 for Concrete Pumping Work

Introducing the 60m³/h Hydraulic Trailer Pump by JIUHE GROUP, an exceptional piece of engineering equipment that combines state-of-the-art technology with time-tested design to provide unparalleled advantages for your construction projects. Here are the key features and advantages of our 60m³/h Hydraulic Trailer Pump: