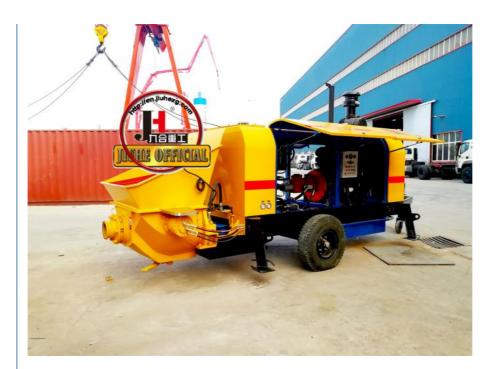

#### 50m3/h 60m3/h 80m3/h Concrete Trailer Pump HBT50 HBT60 HBT80 for Concrete Pumping Work

Introducing the 60m³/h Hydraulic Trailer Pump by JIUHE GROUP, an exceptional piece of engineering equipment that combines state-of-the-art technology with time-tested design to provide unparalleled advantages for your construction projects. Here are the key features and advantages of our 60m³/h Hydraulic Trailer Pump:

- 1.High Productivity: Our 60m³/h Hydraulic Trailer Pump boasts outstanding pumping capacity, handling 60 cubic meters of concrete per hour, ensuring rapid progress in construction schedules. It is suitable for both small and large-scale construction projects.
- 2.Exceptional Pumping Performance: The hydraulic trailer pump features an efficient hydraulic system and precise pumping mechanism, ensuring stable and reliable pumping performance. It delivers uniform pumping regardless of concrete mix, reducing waste.
- 3. Convenient Operation: Designed with operator convenience in mind, the hydraulic trailer pump is easy to operate. Equipped with an intuitive control panel, operators can easily master the equipment, enhancing construction efficiency.
- 4.Robust Durability: The 60m³/h Hydraulic Trailer Pump is constructed using high-strength materials and impeccable manufacturing processes, ensuring the equipment's durability. It can withstand testing conditions in various challenging construction environments and operate reliably over the long term.
- 5. Versatile Multi-Purpose: This hydraulic trailer pump is not limited to concrete pumping; it can also be used for conveying mortar, paste-like materials, and other granular substances, making it a versatile construction tool.

| Item                |                                    | Unit | Data                                              |
|---------------------|------------------------------------|------|---------------------------------------------------|
| System              | displacement                       | m³/h | 60                                                |
|                     | delivery pressure                  | Мра  | 13                                                |
|                     | Distribution valve type            |      | S-pipe valve                                      |
|                     | Delivery cylinder size             | mm   | 200×1,650                                         |
|                     | Main oil cylinder size             | mm   | 125/80×1,650                                      |
|                     | Oil tank capacity                  | L    | 420                                               |
|                     | Hopper capacity                    | L    | 600                                               |
|                     | Feeding height                     | mm   | 1,400                                             |
|                     | Discharge outlet diameter          | mm   | 150                                               |
|                     | Carrier pipe inner<br>diameter     | mm   | 125                                               |
| Power system        | Diesel engine power                | Kw   | 140                                               |
|                     | Rated rotation speed               | rpm  | 2,300                                             |
|                     | Idle speed                         | rpm  | 800                                               |
|                     | Battery voltage                    | V    | 24VDC (2*12V, 110Ah battery in series connection) |
|                     | Fuel tank capacity                 | L    | 150                                               |
| Hydraulic<br>system | Hydraulic oil circuit type         |      | Open oil circuit                                  |
|                     | Main system oil pressure, Max.     | MPa  | 32                                                |
|                     | Stirring system oil pressure, Max. | MPa  | 14                                                |
| Other Data          | Concrete slump range               | mm   | 80 – 200                                          |
|                     | Allowed maximum size of aggregate  | mm   | 50for pebble , 40 for crushed stone               |
|                     | Dimension (L×W×H)                  | mm   | 6600×1930×2190                                    |
|                     | System weight                      | Kg   | 5500                                              |
|                     | Trailer speed                      | Km/h | ≤8                                                |