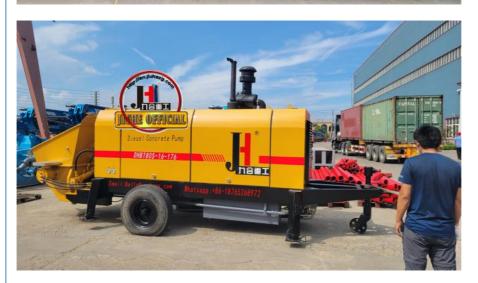

#### 50m3/h 60m3/h 80m3/h Concrete Trailer Pump HBT50 HBT60 HBT80 for Concrete Pumping Work

Introducing the 60m³/h Hydraulic Trailer Pump by JIUHE GROUP, an exceptional piece of engineering equipment that combines state-of-the-art technology with time-tested design to provide unparalleled advantages for your construction projects. Here are the key features and advantages of our 60m³/h Hydraulic Trailer Pump:

- 1.High Productivity: Our 60m³/h Hydraulic Trailer Pump boasts outstanding pumping capacity, handling 60 cubic meters of concrete per hour, ensuring rapid progress in construction schedules. It is suitable for both small and large-scale construction projects.
- 2.Exceptional Pumping Performance: The hydraulic trailer pump features an efficient hydraulic system and precise pumping mechanism, ensuring stable and reliable pumping performance. It delivers uniform pumping regardless of concrete mix, reducing waste.
- 3. Convenient Operation: Designed with operator convenience in mind, the hydraulic trailer pump is easy to operate. Equipped with an intuitive control panel, operators can easily master the equipment, enhancing construction efficiency.
- 4.Robust Durability: The 60m³/h Hydraulic Trailer Pump is constructed using high-strength materials and impeccable manufacturing processes, ensuring the equipment's durability. It can withstand testing conditions in various challenging construction environments and operate reliably over the long term.
- 5. Versatile Multi-Purpose: This hydraulic trailer pump is not limited to concrete pumping; it can also be used for conveying mortar, paste-like materials, and other granular substances, making it a versatile construction tool.

| Item                |                                    | Unit | Data                                              |
|---------------------|------------------------------------|------|---------------------------------------------------|
| System              | displacement                       | m³/h | 60                                                |
|                     | delivery pressure                  | Мра  | 13                                                |
|                     | Distribution valve type            |      | S-pipe valve                                      |
|                     | Delivery cylinder size             | mm   | 200×1,650                                         |
|                     | Main oil cylinder size             | mm   | 125/80×1,650                                      |
|                     | Oil tank capacity                  | L    | 420                                               |
|                     | Hopper capacity                    | L    | 600                                               |
|                     | Feeding height                     | mm   | 1,400                                             |
|                     | Discharge outlet diameter          | mm   | 150                                               |
|                     | Carrier pipe inner<br>diameter     | mm   | 125                                               |
| Power system        | Diesel engine power                | Kw   | 140                                               |
|                     | Rated rotation speed               | rpm  | 2,300                                             |
|                     | Idle speed                         | rpm  | 800                                               |
|                     | Battery voltage                    | V    | 24VDC (2*12V, 110Ah battery in series connection) |
|                     | Fuel tank capacity                 | L    | 150                                               |
| Hydraulic<br>system | Hydraulic oil circuit type         |      | Open oil circuit                                  |
|                     | Main system oil pressure, Max.     | MPa  | 32                                                |
|                     | Stirring system oil pressure, Max. | MPa  | 14                                                |
| Other Data          | Concrete slump range               | mm   | 80 – 200                                          |
|                     | Allowed maximum size of aggregate  | mm   | 50for pebble , 40 for crushed stone               |
|                     | Dimension (L×W×H)                  | mm   | 6600×1930×2190                                    |
|                     | System weight                      | Kg   | 5500                                              |
|                     | Trailer speed                      | Km/h | ≤8                                                |