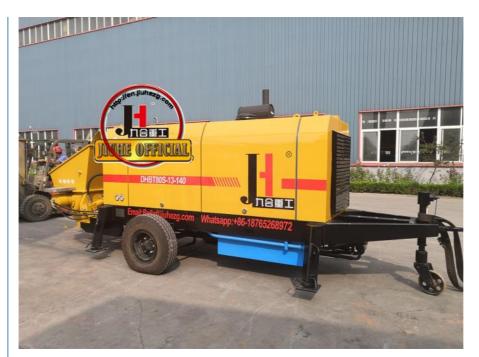

#### 50m3/h 60m3/h 80m3/h Concrete Trailer Pump HBT50 HBT60 HBT80 for Concrete Pumping Work

Introducing the 60m³/h Hydraulic Trailer Pump by JIUHE GROUP, an exceptional piece of engineering equipment that combines state-of-the-art technology with time-tested design to provide unparalleled advantages for your construction projects. Here are the key features and advantages of our 60m³/h Hydraulic Trailer Pump:

• Type: Trailer Concrete Pump

• Weight: 4000kg

Highlight: 50m3/H Concrete Trailer Pump,

60m3/H Concrete Trailer Pump, Trailer Line Pump HBT50

| Item                |                                    | Unit | Data                                              |
|---------------------|------------------------------------|------|---------------------------------------------------|
| System              | displacement                       | m³/h | 60                                                |
|                     | delivery pressure                  | Мра  | 13                                                |
|                     | Distribution valve type            |      | S-pipe valve                                      |
|                     | Delivery cylinder size             | mm   | 200×1,650                                         |
|                     | Main oil cylinder size             | mm   | 125/80×1,650                                      |
|                     | Oil tank capacity                  | L    | 420                                               |
|                     | Hopper capacity                    | L    | 600                                               |
|                     | Feeding height                     | mm   | 1,400                                             |
|                     | Discharge outlet diameter          | mm   | 150                                               |
|                     | Carrier pipe inner<br>diameter     | mm   | 125                                               |
| Power system        | Diesel engine power                | Kw   | 140                                               |
|                     | Rated rotation speed               | rpm  | 2,300                                             |
|                     | Idle speed                         | rpm  | 800                                               |
|                     | Battery voltage                    | V    | 24VDC (2*12V, 110Ah battery in series connection) |
|                     | Fuel tank capacity                 | L    | 150                                               |
| Hydraulic<br>system | Hydraulic oil circuit type         |      | Open oil circuit                                  |
|                     | Main system oil pressure, Max.     | MPa  | 32                                                |
|                     | Stirring system oil pressure, Max. | MPa  | 14                                                |
| Other Data          | Concrete slump range               | mm   | 80 – 200                                          |
|                     | Allowed maximum size of aggregate  | mm   | 50for pebble , 40 for crushed stone               |
|                     | Dimension (L×W×H)                  | mm   | 6600×1930×2190                                    |
|                     | System weight                      | Kg   | 5500                                              |
|                     | Trailer speed                      | Km/h | ≤8                                                |