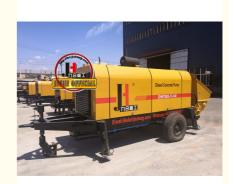

# 50m3/H 60m3/H 80m3/H Concrete Trailer Pump HBT50 HBT60 HBT80 For Concrete Pumping Work

• Type: Trailer Concrete Pump

• Weight: 4000kg

Highlight: 50m3/H Concrete Trailer Pump,

60m3/H Concrete Trailer Pump, Trailer Line Pump HBT50

#### 50m3/h 60m3/h 80m3/h Concrete Trailer Pump HBT50 HBT60 HBT80 for Concrete Pumping Work

Introducing the 60m³/h Hydraulic Trailer Pump by JIUHE GROUP, an exceptional piece of engineering equipment that combines state-of-the-art technology with time-tested design to provide unparalleled advantages for your construction projects. Here are the key features and advantages of our 60m³/h Hydraulic Trailer Pump: