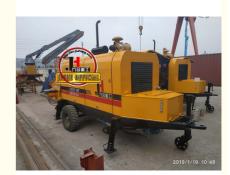

# 50m3/H 60m3/H 80m3/H Concrete Trailer Pump HBT50 HBT60 HBT80 For Concrete Pumping Work

#### 50m3/h 60m3/h 80m3/h Concrete Trailer Pump HBT50 HBT60 HBT80 for Concrete Pumping Work

Introducing the 60m³/h Hydraulic Trailer Pump by JIUHE GROUP, an exceptional piece of engineering equipment that combines state-of-the-art technology with time-tested design to provide unparalleled advantages for your construction projects. Here are the key features and advantages of our 60m³/h Hydraulic Trailer Pump: