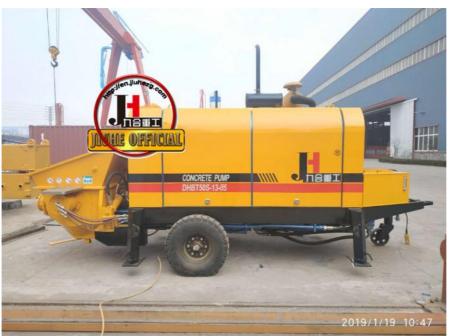

#### 50m3/h 60m3/h 80m3/h Concrete Trailer Pump HBT50 HBT60 HBT80 for Concrete Pumping Work

Introducing the 60m³/h Hydraulic Trailer Pump by JIUHE GROUP, an exceptional piece of engineering equipment that combines state-of-the-art technology with time-tested design to provide unparalleled advantages for your construction projects. Here are the key features and advantages of our 60m³/h Hydraulic Trailer Pump:

• Type: Trailer Concrete Pump

• Weight: 4000kg

Highlight: 50m3/H Concrete Trailer Pump,

60m3/H Concrete Trailer Pump, Trailer Line Pump HBT50

| Item                |                                    | Unit | Data                                              |
|---------------------|------------------------------------|------|---------------------------------------------------|
| System              | displacement                       | m³/h | 60                                                |
|                     | delivery pressure                  | Мра  | 13                                                |
|                     | Distribution valve type            |      | S-pipe valve                                      |
|                     | Delivery cylinder size             | mm   | 200×1,650                                         |
|                     | Main oil cylinder size             | mm   | 125/80×1,650                                      |
|                     | Oil tank capacity                  | L    | 420                                               |
|                     | Hopper capacity                    | L    | 600                                               |
|                     | Feeding height                     | mm   | 1,400                                             |
|                     | Discharge outlet diameter          | mm   | 150                                               |
|                     | Carrier pipe inner<br>diameter     | mm   | 125                                               |
| Power system        | Diesel engine power                | Kw   | 140                                               |
|                     | Rated rotation speed               | rpm  | 2,300                                             |
|                     | Idle speed                         | rpm  | 800                                               |
|                     | Battery voltage                    | V    | 24VDC (2*12V, 110Ah battery in series connection) |
|                     | Fuel tank capacity                 | L    | 150                                               |
| Hydraulic<br>system | Hydraulic oil circuit type         |      | Open oil circuit                                  |
|                     | Main system oil pressure, Max.     | MPa  | 32                                                |
|                     | Stirring system oil pressure, Max. | MPa  | 14                                                |
| Other Data          | Concrete slump range               | mm   | 80 – 200                                          |
|                     | Allowed maximum size of aggregate  | mm   | 50for pebble , 40 for crushed stone               |
|                     | Dimension (L×W×H)                  | mm   | 6600×1930×2190                                    |
|                     | System weight                      | Kg   | 5500                                              |
|                     | Trailer speed                      | Km/h | ≤8                                                |