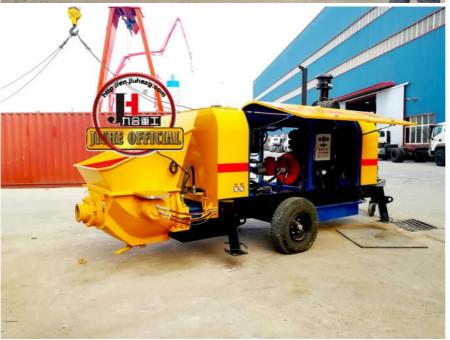

### More Images

| 参数名称Item                    |                                                                                            | 位Unit | 参数Parameter              |
|-----------------------------|--------------------------------------------------------------------------------------------|-------|--------------------------|
| 送系 Pumping<br>system        | 最大理 排放量<br>Max. theoretical delivery volume                                                | m³/h  | 50                       |
|                             | 最大理 送 力<br>Max. theoretical delivery pressure                                              | MPa   | 13                       |
|                             | 最大理 送高度<br>Max. theoretical delivery height (Ф125)                                         | m     | 120                      |
|                             | 最大理 送距<br>Max. theoretical delivery distance (Ф125)                                        | m     | 350                      |
|                             | 分配型<br>Distribution valve type                                                             |       | S tube valve             |
|                             | 主油缸径x杆径x行程<br>Main oil cylinder specification: cylinder dia./role<br>dia. × stroke         | mm    | φ125/80×1200             |
|                             | 送缸径x行程<br>Concrete cylinder specification                                                  | mm    | φ200×1200                |
|                             | 料斗容<br>Hopper capacity                                                                     | L     | 500                      |
|                             | 出料口直径<br>Output opening diameter                                                           | mm    | 150                      |
| 力系 Power<br>system          | 柴油机功率<br>Diesel engine power                                                               | KW    | 85                       |
|                             | 定速<br>Rated rotation speed                                                                 | r/min | 2200                     |
| 液 系<br>Hydraulic<br>system  | 液 油路形式<br>Type of Hydraulic oil circuit                                                    |       | 式回路<br>Open oil circuit  |
|                             | 主油<br>Main oil pump                                                                        |       | 国 独<br>HANDOK from Korea |
|                             | 送系 最高油<br>Maximum oil pressure of pumping system                                           | MPa   | 28                       |
|                             | 拌系 最高油<br>Maximum oil pressure of mixing system<br>最高 拌速度                                  |       | 14                       |
|                             | 取局 扞述度<br>Highest mixing speed<br>液 油箱容                                                    | r/min | 24                       |
|                             | /校 油相谷<br>Hydraulic oil tank capacity<br>分 最大 粒直径                                          | L     | 300                      |
| 其他参数<br>Other<br>parameters | 兀 嵌入 松巨住 Allowable max. dia.of aggregate  拌 送管内径                                           | mm    | 30                       |
|                             | 拝 医官内住<br>Inner dia.of concrete delivery pipe<br>尺寸( X X高)Dimension(length× width× height) | mm    | Φ125<br>5270×1860×2580   |
|                             | 大可(大大高)Dimension(lengtn× widtn× neignt)<br>主机量<br>Weight                                   | kg    | 4000                     |