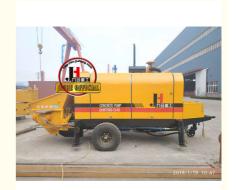

# 50M3/H Diesel Trailer Concrete Pump/Portable Concrete Diesel Pump Factory Supply

### **Product Specification**

Brand: JIUHEWarranty: 1 YearCondition: New

Color: As Requested
Keyword: Concrete Pump
Main Pump: Kawasaki
Cylinder Diameter: 200mm
Hopper Capacity: 0.45m3
Max. Aggregate Diameter: 40mm
Outlet Diameter: 125mm

• Type: Trailer Concrete Pump

• Weight: 4000kg

• Highlight: upper driven jiuhe Trailer Concrete Pump,

upper driven jiuhe Diesel Concrete Pump, upper driven jiuhe Diesel Concrete Pump truck

### Perfect 50M3/H Diesel Trailer Concrete Pump/Portable Concrete Diesel Pump Factory Supply

Introducing the 50m³/h Hydraulic Trailer Pump by JIUHE GROUP, an exceptional piece of engineering equipment that combines state-of-the-art technology with time-tested design to provide unparalleled advantages for your construction projects. Here are the key features and advantages of our 50m³/h Hydraulic Trailer Pump: