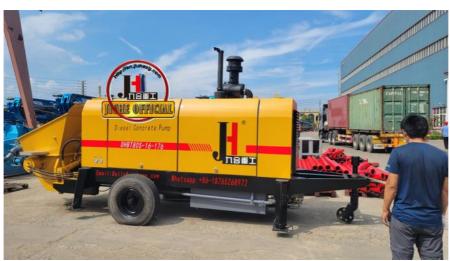

### More Images

| 参数名称Item                    |                                                                                            | 位Unit | 参数Parameter              |
|-----------------------------|--------------------------------------------------------------------------------------------|-------|--------------------------|
| 送系 Pumping<br>system        | 最大理 排放量<br>Max. theoretical delivery volume                                                | m³/h  | 50                       |
|                             | 最大理 送 力<br>Max. theoretical delivery pressure                                              | MPa   | 13                       |
|                             | 最大理 送高度<br>Max. theoretical delivery height (Ф125)                                         | m     | 120                      |
|                             | 最大理 送距<br>Max. theoretical delivery distance (Ф125)                                        | m     | 350                      |
|                             | 分配型<br>Distribution valve type                                                             |       | S tube valve             |
|                             | 主油缸径x杆径x行程<br>Main oil cylinder specification: cylinder dia./role<br>dia. × stroke         | mm    | φ125/80×1200             |
|                             | 送缸径x行程<br>Concrete cylinder specification                                                  | mm    | φ200×1200                |
|                             | 料斗容<br>Hopper capacity                                                                     | L     | 500                      |
|                             | 出料口直径<br>Output opening diameter                                                           | mm    | 150                      |
| 力系 Power<br>system          | 柴油机功率<br>Diesel engine power                                                               | KW    | 85                       |
|                             | 定速<br>Rated rotation speed                                                                 | r/min | 2200                     |
| 液 系<br>Hydraulic<br>system  | 液 油路形式<br>Type of Hydraulic oil circuit                                                    |       | 式回路<br>Open oil circuit  |
|                             | 主油<br>Main oil pump                                                                        |       | 国 独<br>HANDOK from Korea |
|                             | 送系 最高油<br>Maximum oil pressure of pumping system                                           | MPa   | 28                       |
|                             | 拌系 最高油<br>Maximum oil pressure of mixing system<br>最高 拌速度                                  |       | 14                       |
|                             | 取局 扞述度<br>Highest mixing speed<br>液 油箱容                                                    | r/min | 24                       |
|                             | /校 油相谷<br>Hydraulic oil tank capacity<br>分 最大 粒直径                                          | L     | 300                      |
| 其他参数<br>Other<br>parameters | 兀 嵌入 松巨住 Allowable max. dia.of aggregate  拌 送管内径                                           | mm    | 30                       |
|                             | 拝 医官内住<br>Inner dia.of concrete delivery pipe<br>尺寸( X X高)Dimension(length× width× height) | mm    | Φ125<br>5270×1860×2580   |
|                             | 大可(大大高)Dimension(lengtn× widtn× neignt)<br>主机量<br>Weight                                   | kg    | 4000                     |