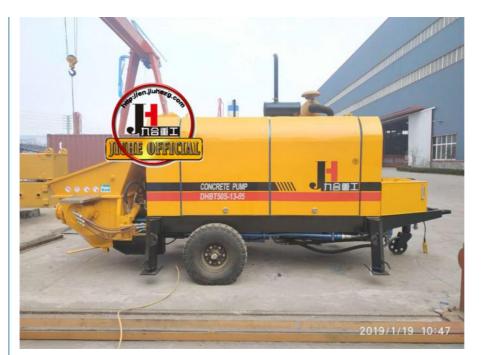

# 50M3/H Diesel Trailer Concrete Pump/Portable Concrete Diesel Pump Factory Supply

### **Product Specification**

Brand: JIUHEWarranty: 1 YearCondition: New

Color: As Requested
Keyword: Concrete Pump
Main Pump: Kawasaki
Cylinder Diameter: 200mm
Hopper Capacity: 0.45m3
Max. Aggregate Diameter: 40mm
Outlet Diameter: 125mm

• Type: Trailer Concrete Pump

• Weight: 4000kg

• Highlight: upper driven jiuhe Trailer Concrete Pump,

upper driven jiuhe Diesel Concrete Pump, upper driven jiuhe Diesel Concrete Pump truck

| 参数名称Item                    |                                                                                            | 位Unit | 参数Parameter              |
|-----------------------------|--------------------------------------------------------------------------------------------|-------|--------------------------|
| 送系 Pumping<br>system        | 最大理 排放量<br>Max. theoretical delivery volume                                                | m³/h  | 50                       |
|                             | 最大理 送 力<br>Max. theoretical delivery pressure                                              | MPa   | 13                       |
|                             | 最大理 送高度<br>Max. theoretical delivery height (Ф125)                                         | m     | 120                      |
|                             | 最大理 送距<br>Max. theoretical delivery distance (Ф125)                                        | m     | 350                      |
|                             | 分配型<br>Distribution valve type                                                             |       | S tube valve             |
|                             | 主油缸径x杆径x行程<br>Main oil cylinder specification: cylinder dia./role<br>dia. × stroke         | mm    | φ125/80×1200             |
|                             | 送缸径x行程<br>Concrete cylinder specification                                                  | mm    | φ200×1200                |
|                             | 料斗容<br>Hopper capacity                                                                     | L     | 500                      |
|                             | 出料口直径<br>Output opening diameter                                                           | mm    | 150                      |
| 力系 Power<br>system          | 柴油机功率<br>Diesel engine power                                                               | KW    | 85                       |
|                             | 定速<br>Rated rotation speed                                                                 | r/min | 2200                     |
| 液 系<br>Hydraulic<br>system  | 液 油路形式<br>Type of Hydraulic oil circuit                                                    |       | 式回路<br>Open oil circuit  |
|                             | 主油<br>Main oil pump                                                                        |       | 国 独<br>HANDOK from Korea |
|                             | 送系 最高油<br>Maximum oil pressure of pumping system                                           | MPa   | 28                       |
|                             | 拌系 最高油<br>Maximum oil pressure of mixing system<br>最高 拌速度                                  |       | 14                       |
|                             | 取局 扞述度<br>Highest mixing speed<br>液 油箱容                                                    | r/min | 24                       |
|                             | /校 油相谷<br>Hydraulic oil tank capacity<br>分 最大 粒直径                                          | L     | 300                      |
| 其他参数<br>Other<br>parameters | 兀 嵌入 松巨住 Allowable max. dia.of aggregate  拌 送管内径                                           | mm    | 30                       |
|                             | 拝 医官内住<br>Inner dia.of concrete delivery pipe<br>尺寸( X X高)Dimension(length× width× height) | mm    | Φ125<br>5270×1860×2580   |
|                             | 大可(大大高)Dimension(lengtn× widtn× neignt)<br>主机量<br>Weight                                   | kg    | 4000                     |