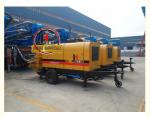

# 50M3/H Diesel Trailer Concrete Pump/Portable Concrete Diesel Pump Factory Supply

### **Basic Information**

Place of Origin: CHINA
Brand Name: JIUHE
Certification: ISO CE
Model Number: 50m3/h
Minimum Order Quantity: 1

Packaging Details: 40 CONTAINERDelivery Time: 15 WORKING DAYS

Payment Terms: L/C, T/TSupply Ability: 100SET



### **Product Specification**

Brand: JIUHEWarranty: 1 YearCondition: New

Color: As Requested
Keyword: Concrete Pump
Main Pump: Kawasaki
Cylinder Diameter: 200mm
Hopper Capacity: 0.45m3
Max. Aggregate Diameter: 40mm
Outlet Diameter: 125mm

• Type: Trailer Concrete Pump

• Weight: 4000kg

• Highlight: upper driven jiuhe Trailer Concrete Pump,

upper driven jiuhe Diesel Concrete Pump, upper driven jiuhe Diesel Concrete Pump truck



### More Images





### **Product Description**

### Perfect 50M3/H Diesel Trailer Concrete Pump/Portable Concrete Diesel Pump Factory Supply

Introducing the 50m³/h Hydraulic Trailer Pump by JIUHE GROUP, an exceptional piece of engineering equipment that combines state-of-the-art technology with time-tested design to provide unparalleled advantages for your construction projects. Here are the key features and advantages of our 50m³/h Hydraulic Trailer Pump:

- 1.High Productivity: Our 50m³/h Hydraulic Trailer Pump boasts outstanding pumping capacity, handling 60 cubic meters of concrete per hour, ensuring rapid progress in construction schedules. It is suitable for both small and large-scale construction projects.
- 2.Exceptional Pumping Performance: The hydraulic trailer pump features an efficient hydraul