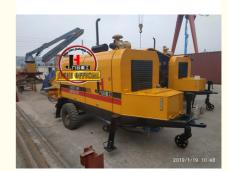

# 50M3/H Diesel Trailer Concrete Pump/Portable Concrete Diesel Pump Factory Supply

### **Product Specification**

Brand: JIUHEWarranty: 1 YearCondition: New

Color: As Requested
Keyword: Concrete Pump
Main Pump: Kawasaki
Cylinder Diameter: 200mm
Hopper Capacity: 0.45m3
Max. Aggregate Diameter: 40mm
Outlet Diameter: 125mm

• Type: Trailer Concrete Pump

• Weight: 4000kg

• Highlight: upper driven jiuhe Trailer Concrete Pump,

upper driven jiuhe Diesel Concrete Pump, upper driven jiuhe Diesel Concrete Pump truck

### Perfect 50M3/H Diesel Trailer Concrete Pump/Portable Concrete Diesel Pump Factory Supply

Introducing the 50m³/h Hydraulic Trailer Pump by JIUHE GROUP, an exceptional piece of engineering equipment that combines state-of-the-art technology with time-tested design to provide unparalleled advantages for your construction projects. Here are the key features and advantages of our 50m³/h Hydraulic Trailer Pump: