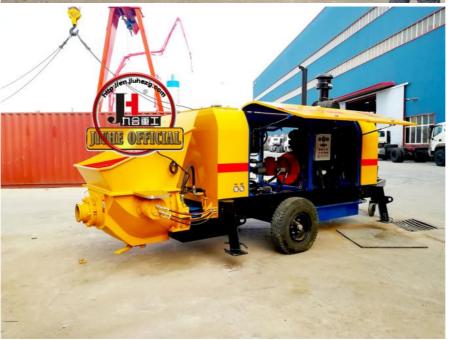

# 50m3/H Mini Mobile Concrete Pump With High Quality Trailer Concrete Pump With ISO CE Certificate

• Type: Trailer Concrete Pump

• Weight: 4000kg

Highlight: 50m3/h Trailer Concrete Pump,

50m3/h mobile concrete pump, mobile pump concrete ISO CE

| 参数名称Item                    |                                                     | 位Unit    | 参数Parameter              |
|-----------------------------|-----------------------------------------------------|----------|--------------------------|
| 送系 Pumping<br>system        | 最大理 排放量<br>Max. theoretical delivery volume         | m³/h     | 50                       |
|                             | 最大理 送 力<br>Max. theoretical delivery pressure       | MPa      | 13                       |
|                             | 最大理 送高度<br>Max. theoretical delivery height (Φ125)  | m        | 120                      |
|                             | 最大理 送距<br>Max. theoretical delivery distance (Ф125) | m        | 350                      |
|                             | 分配 型<br>Distribution valve type                     |          | S tube valve             |
|                             | dia. × stroke                                       | mm       | φ125/80×1200             |
|                             | 送缸径x行程<br>Concrete cylinder specification           | mm       | φ200×1200                |
|                             | 料斗容<br>Hopper capacity                              | L        | 500                      |
|                             | 出料口直径<br>Output opening diameter                    | mm       | 150                      |
| 力系 Power<br>system          | 柴油机功率<br>Diesel engine power                        | KW       | 85                       |
|                             | 定速<br>Rated rotation speed                          | r/min    | 2200                     |
| 液系<br>Hydraulic<br>system   | 液 油路形式<br>Type of Hydraulic oil circuit             |          | 式回路<br>Open oil circuit  |
|                             | 主油<br>Main oil pump                                 |          | 国 独<br>HANDOK from Korea |
|                             | 送系 最高油<br>Maximum oil pressure of pumping system    | MPa      | 28                       |
|                             | 拌系 最高油<br>Maximum oil pressure of mixing system     |          | 14                       |
|                             | 最高 拌速度<br>Highest mixing speed                      | r/min    | 24                       |
|                             | 液 油箱容<br>Hydraulic oil tank capacity                | L        | 300                      |
| 其他参数<br>Other<br>parameters | 允 最大 粒直径<br>Allowable max. dia.of aggregate         | mm       | 30                       |
|                             | 拌 送管内径<br>Inner dia.of concrete delivery pipe       | mm       | Φ125                     |
|                             | 尺寸(XX高)Dimension(length× width× height)<br>主机量      | mm<br>kg | 5270×1860×2580<br>4000   |
|                             | Weight                                              |          | 7000                     |