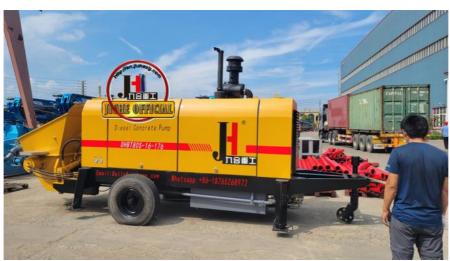

# 50m3/H Mini Mobile Concrete Pump With High Quality Trailer Concrete Pump With ISO CE Certificate

• Type: Trailer Concrete Pump

• Weight: 4000kg

Highlight: 50m3/h Trailer Concrete Pump,

50m3/h mobile concrete pump, mobile pump concrete ISO CE

| 参数名称Item                    |                                                     | 位Unit    | 参数Parameter              |
|-----------------------------|-----------------------------------------------------|----------|--------------------------|
| 送系 Pumping<br>system        | 最大理 排放量<br>Max. theoretical delivery volume         | m³/h     | 50                       |
|                             | 最大理 送 力<br>Max. theoretical delivery pressure       | MPa      | 13                       |
|                             | 最大理 送高度<br>Max. theoretical delivery height (Φ125)  | m        | 120                      |
|                             | 最大理 送距<br>Max. theoretical delivery distance (Ф125) | m        | 350                      |
|                             | 分配 型<br>Distribution valve type                     |          | S tube valve             |
|                             | dia. × stroke                                       | mm       | φ125/80×1200             |
|                             | 送缸径x行程<br>Concrete cylinder specification           | mm       | φ200×1200                |
|                             | 料斗容<br>Hopper capacity                              | L        | 500                      |
|                             | 出料口直径<br>Output opening diameter                    | mm       | 150                      |
| 力系 Power<br>system          | 柴油机功率<br>Diesel engine power                        | KW       | 85                       |
|                             | 定速<br>Rated rotation speed                          | r/min    | 2200                     |
| 液系<br>Hydraulic<br>system   | 液 油路形式<br>Type of Hydraulic oil circuit             |          | 式回路<br>Open oil circuit  |
|                             | 主油<br>Main oil pump                                 |          | 国 独<br>HANDOK from Korea |
|                             | 送系 最高油<br>Maximum oil pressure of pumping system    | MPa      | 28                       |
|                             | 拌系 最高油<br>Maximum oil pressure of mixing system     |          | 14                       |
|                             | 最高 拌速度<br>Highest mixing speed                      | r/min    | 24                       |
|                             | 液 油箱容<br>Hydraulic oil tank capacity                | L        | 300                      |
| 其他参数<br>Other<br>parameters | 允 最大 粒直径<br>Allowable max. dia.of aggregate         | mm       | 30                       |
|                             | 拌 送管内径<br>Inner dia.of concrete delivery pipe       | mm       | Φ125                     |
|                             | 尺寸(XX高)Dimension(length× width× height)<br>主机量      | mm<br>kg | 5270×1860×2580<br>4000   |
|                             | Weight                                              |          | 7000                     |