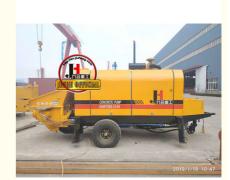

# 50m3/H Mini Mobile Concrete Pump With High Quality Trailer Concrete Pump With ISO CE Certificate

• Type: Trailer Concrete Pump

• Weight: 4000kg

Highlight: 50m3/h Trailer Concrete Pump,

50m3/h mobile concrete pump, mobile pump concrete ISO CE

#### **Product Description**

hot sale 50m3/h mini mobile concrete pump with high quality trailer concrete pump with ISO CE Certificate

Introducing the 50m³/h Hydraulic Trailer Pump by JIUHE GROUP, an exceptional piece of engineering equipment that combines state-of-the-art technology with time-tested design to provide unparalleled advantages for your construction projects. Here are the key features and advantages of our 50m³/h Hydraulic Trailer Pump: