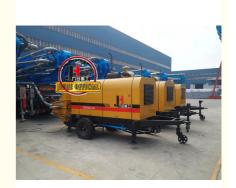

# 50m3/H Mini Mobile Concrete Pump With High Quality Trailer Concrete Pump With ISO CE Certificate

• Type: Trailer Concrete Pump

• Weight: 4000kg

Highlight: 50m3/h Trailer Concrete Pump,

50m3/h mobile concrete pump, mobile pump concrete ISO CE

#### **Product Description**

hot sale 50m3/h mini mobile concrete pump with high quality trailer concrete pump with ISO CE Certificate

Introducing the 50m³/h Hydraulic Trailer Pump by JIUHE GROUP, an exceptional piece of engineering equipment that combines state-of-the-art technology with time-tested design to provide unparalleled advantages for your construction projects. Here are the key features and advantages of our 50m³/h Hydraulic Trailer Pump: