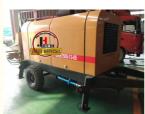

# 50m3/H Mini Mobile Concrete Pump With High Quality Trailer Concrete Pump With ISO CE Certificate

• Type: Trailer Concrete Pump

• Weight: 4000kg

Highlight: 50m3/h Trailer Concrete Pump,

50m3/h mobile concrete pump, mobile pump concrete ISO CE

#### **Product Description**

hot sale 50m3/h mini mobile concrete pump with high quality trailer concrete pump with ISO CE Certificate

Introducing the 50m³/h Hydraulic Trailer Pump by JIUHE GROUP, an exceptional piece of engineering equipment that combines state-of-the-art technology with time-tested design to provide unparalleled advantages for your construction projects. Here are the key features and advantages of our 50m³/h Hydraulic Trailer Pump: