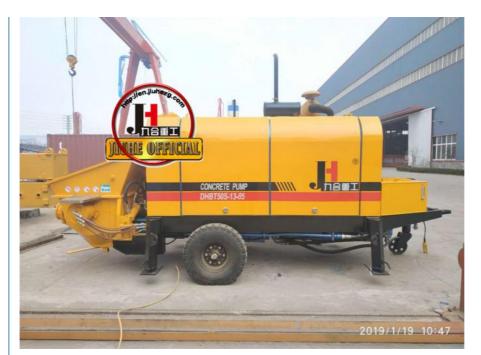

# 50m3/H Mini Mobile Concrete Pump With High Quality Trailer Concrete Pump With ISO CE Certificate

• Type: Trailer Concrete Pump

• Weight: 4000kg

Highlight: 50m3/h Trailer Concrete Pump,

50m3/h mobile concrete pump, mobile pump concrete ISO CE

| 参数名称Item                    |                                                     | 位Unit    | 参数Parameter              |
|-----------------------------|-----------------------------------------------------|----------|--------------------------|
| 送系 Pumping<br>system        | 最大理 排放量<br>Max. theoretical delivery volume         | m³/h     | 50                       |
|                             | 最大理 送 力<br>Max. theoretical delivery pressure       | MPa      | 13                       |
|                             | 最大理 送高度<br>Max. theoretical delivery height (Φ125)  | m        | 120                      |
|                             | 最大理 送距<br>Max. theoretical delivery distance (Ф125) | m        | 350                      |
|                             | 分配 型<br>Distribution valve type                     |          | S tube valve             |
|                             | dia. × stroke                                       | mm       | φ125/80×1200             |
|                             | 送缸径x行程<br>Concrete cylinder specification           | mm       | φ200×1200                |
|                             | 料斗容<br>Hopper capacity                              | L        | 500                      |
|                             | 出料口直径<br>Output opening diameter                    | mm       | 150                      |
| 力系 Power<br>system          | 柴油机功率<br>Diesel engine power                        | KW       | 85                       |
|                             | 定速<br>Rated rotation speed                          | r/min    | 2200                     |
| 液系<br>Hydraulic<br>system   | 液 油路形式<br>Type of Hydraulic oil circuit             |          | 式回路<br>Open oil circuit  |
|                             | 主油<br>Main oil pump                                 |          | 国 独<br>HANDOK from Korea |
|                             | 送系 最高油<br>Maximum oil pressure of pumping system    | MPa      | 28                       |
|                             | 拌系 最高油<br>Maximum oil pressure of mixing system     |          | 14                       |
|                             | 最高 拌速度<br>Highest mixing speed                      | r/min    | 24                       |
|                             | 液 油箱容<br>Hydraulic oil tank capacity                | L        | 300                      |
| 其他参数<br>Other<br>parameters | 允 最大 粒直径<br>Allowable max. dia.of aggregate         | mm       | 30                       |
|                             | 拌 送管内径<br>Inner dia.of concrete delivery pipe       | mm       | Φ125                     |
|                             | 尺寸(XX高)Dimension(length× width× height)<br>主机量      | mm<br>kg | 5270×1860×2580<br>4000   |
|                             | Weight                                              |          | 7000                     |