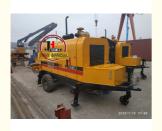

# 50m3/H Mini Mobile Concrete Pump With High Quality Trailer Concrete Pump With ISO CE Certificate

• Type: Trailer Concrete Pump

• Weight: 4000kg

Highlight: 50m3/h Trailer Concrete Pump,

50m3/h mobile concrete pump, mobile pump concrete ISO CE

#### **Product Description**

hot sale 50m3/h mini mobile concrete pump with high quality trailer concrete pump with ISO CE Certificate

Introducing the 50m³/h Hydraulic Trailer Pump by JIUHE GROUP, an exceptional piece of engineering equipment that combines state-of-the-art technology with time-tested design to provide unparalleled advantages for your construction projects. Here are the key features and advantages of our 50m³/h Hydraulic Trailer Pump: