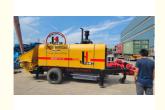

### **Product Specification**

Brand: JIUHEWarranty: 1 YearCondition: New

Color: As Requested
Keyword: Concrete Pump
Main Pump: Kawasaki
Cylinder Diameter: 200mm
Hopper Capacity: 0.45m3
Max. Aggregate Diameter: 40mm
Outlet Diameter: 125mm

• Type: Trailer Concrete Pump

• Weight: 4000kg

• Highlight: 50m3/H Hydraulic Cement Concrete Pump,

HBT50 Diesel Concrete Pump,

50m3/H Hydraulic Diesel Concrete Pump

| 参数名称Item                    |                                                                                            | 位Unit    | 参数Parameter              |
|-----------------------------|--------------------------------------------------------------------------------------------|----------|--------------------------|
| 送系 Pumping<br>system        | 最大理 排放量<br>Max. theoretical delivery volume                                                | m³/h     | 50                       |
|                             | 最大理 送 力<br>Max. theoretical delivery pressure                                              | MPa      | 13                       |
|                             | 最大理 送高度<br>Max. theoretical delivery height (Φ125)                                         | m        | 120                      |
|                             | 最大理 送距<br>Max. theoretical delivery distance (Ф125)                                        | m        | 350                      |
|                             | 分配 型<br>Distribution valve type                                                            |          | S tube valve             |
|                             | 主油缸径x杆径x行程<br>Main oil cylinder specification: cylinder dia./role<br>dia. × stroke         | mm       | φ125/80×1200             |
|                             | 送缸径x行程<br>Concrete cylinder specification                                                  | mm       | φ200×1200                |
|                             | 料斗容<br>Hopper capacity                                                                     | L        | 500                      |
|                             | 出料口直径<br>Output opening diameter                                                           | mm       | 150                      |
| 力系 Power<br>system          | 柴油机功率<br>Diesel engine power                                                               | KW       | 85                       |
|                             | 定速<br>Rated rotation speed                                                                 | r/min    | 2200                     |
| 液 系<br>Hydraulic<br>system  | 液 油路形式<br>Type of Hydraulic oil circuit                                                    |          | 式回路<br>Open oil circuit  |
|                             | 主油<br>Main oil pump                                                                        |          | 国 独<br>HANDOK from Korea |
|                             | 送系 最高油<br>Maximum oil pressure of pumping system                                           | MPa      | 28                       |
|                             | 拌系 最高油<br>Maximum oil pressure of mixing system                                            |          | 14                       |
|                             | 最高 拌速度<br>Highest mixing speed                                                             | r/min    | 24                       |
|                             | 液 油箱容<br>Hydraulic oil tank capacity                                                       | L        | 300                      |
| 其他参数<br>Other<br>parameters | 允 最大 粒直径 Allowable max. dia.of aggregate                                                   | mm       | 30                       |
|                             | 拌 送管内径<br>Inner dia.of concrete delivery pipe<br>尺寸( X X高)Dimension(length× width× height) | mm       | Φ125<br>5270×1860×2580   |
|                             | 大寸(XX高)Dimension(lengtn× widtn× neignt)<br>主机 量<br>Weight                                  | mm<br>kg | 4000                     |