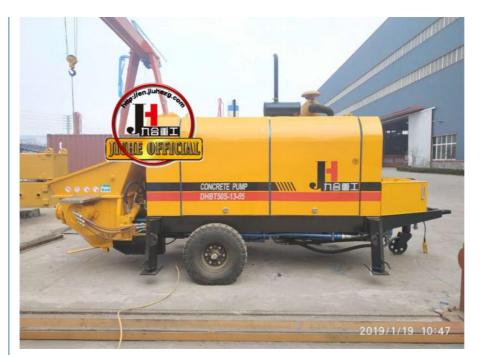

# HBT50 50m3/H Hydraulic Diesel Concrete Pump , Cement Concrete Pump Long Service Life

• Type: Trailer Concrete Pump

• Weight: 4000kg

• Highlight: 50m3/H Hydraulic Cement Concrete Pump,

HBT50 Diesel Concrete Pump,

50m3/H Hydraulic Diesel Concrete Pump

### HBT50 50m3/h Hydraulic diesel Concrete Pump , Cement Concrete Pump Long Service Life

Introducing the 50m³/h Hydraulic Trailer Pump by JIUHE GROUP, an exceptional piece of engineering equipment that combines state-of-the-art technology with time-tested design to provide unparalleled advantages for your construction projects. Here are the key features and advantages of our 50m³/h Hydraulic Trailer Pump:

- 1.High Productivity: Our 50m³/h Hydraulic Trailer Pump boasts outstanding pumping capacity, handling 60 cubic meters of concrete per hour, ensuring rapid progress in construction schedules. It is suitable for both small and large-scale construction projects.
- 2.Exceptional Pumping Performance: The hydraulic trailer pump features an efficient hydraulic system and precise pumping mechanism, ensuring stable and reliable pumping performance. It delivers uniform pumping regardless of concrete mix, reducing waste.
- 3. Convenient Operation: Designed with operator convenience in mind, the hydraulic trailer pump is easy to operate. Equipped with an intuitive control panel, operators can easily master the equipment, enhancing construction efficiency.
- 4.Robust Durability: The 50m³/h Hydraulic Trailer Pump is constructed using high-strength materials and impeccable manufacturing processes, ensuring the equipment's durability. It can withstand testing conditions in various challenging construction environments and operate reliably over the long term.
- 5. Versatile Multi-Purpose: This hydraulic trailer pump is not limited to concrete pumping; it can also be used for conveying mortar, paste-like materials, and other granular substances, making it a versatile construction tool.