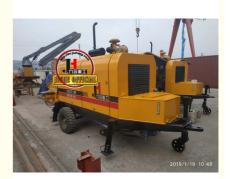

### **Product Specification**

Brand: JIUHEWarranty: 1 YearCondition: New

Color: As Requested
Keyword: Concrete Pump
Main Pump: Kawasaki
Cylinder Diameter: 200mm
Hopper Capacity: 0.45m3
Max. Aggregate Diameter: 40mm
Outlet Diameter: 125mm

• Type: Trailer Concrete Pump

• Weight: 4000kg

• Highlight: 50m3/H Hydraulic Cement Concrete Pump,

HBT50 Diesel Concrete Pump,

50m3/H Hydraulic Diesel Concrete Pump

| 参数名称Item                    |                                                                                            | 位Unit    | 参数Parameter              |
|-----------------------------|--------------------------------------------------------------------------------------------|----------|--------------------------|
| 送系 Pumping<br>system        | 最大理 排放量<br>Max. theoretical delivery volume                                                | m³/h     | 50                       |
|                             | 最大理 送 力<br>Max. theoretical delivery pressure                                              | MPa      | 13                       |
|                             | 最大理 送高度<br>Max. theoretical delivery height (Φ125)                                         | m        | 120                      |
|                             | 最大理 送距<br>Max. theoretical delivery distance (Ф125)                                        | m        | 350                      |
|                             | 分配 型<br>Distribution valve type                                                            |          | S tube valve             |
|                             | 主油缸径x杆径x行程<br>Main oil cylinder specification: cylinder dia./role<br>dia. × stroke         | mm       | φ125/80×1200             |
|                             | 送缸径x行程<br>Concrete cylinder specification                                                  | mm       | φ200×1200                |
|                             | 料斗容<br>Hopper capacity                                                                     | L        | 500                      |
|                             | 出料口直径<br>Output opening diameter                                                           | mm       | 150                      |
| 力系 Power<br>system          | 柴油机功率<br>Diesel engine power                                                               | KW       | 85                       |
|                             | 定速<br>Rated rotation speed                                                                 | r/min    | 2200                     |
| 液 系<br>Hydraulic<br>system  | 液 油路形式<br>Type of Hydraulic oil circuit                                                    |          | 式回路<br>Open oil circuit  |
|                             | 主油<br>Main oil pump                                                                        |          | 国 独<br>HANDOK from Korea |
|                             | 送系 最高油<br>Maximum oil pressure of pumping system                                           | MPa      | 28                       |
|                             | 拌系 最高油<br>Maximum oil pressure of mixing system                                            |          | 14                       |
|                             | 最高 拌速度<br>Highest mixing speed                                                             | r/min    | 24                       |
|                             | 液 油箱容<br>Hydraulic oil tank capacity                                                       | L        | 300                      |
| 其他参数<br>Other<br>parameters | 允 最大 粒直径 Allowable max. dia.of aggregate                                                   | mm       | 30                       |
|                             | 拌 送管内径<br>Inner dia.of concrete delivery pipe<br>尺寸( X X高)Dimension(length× width× height) | mm       | Φ125<br>5270×1860×2580   |
|                             | 大寸(XX高)Dimension(lengtn× widtn× neignt)<br>主机 量<br>Weight                                  | mm<br>kg | 4000                     |