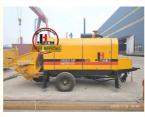

### **Product Specification**

Brand: JIUHEWarranty: 1 YearCondition: New

Color: As Requested
Keyword: Concrete Pump
Main Pump: Kawasaki
Cylinder Diameter: 200mm
Hopper Capacity: 0.45m3
Max. Aggregate Diameter: 40mm
Outlet Diameter: 125mm

• Type: Trailer Concrete Pump

• Weight: 4000kg

• Highlight: 50m3/H Hydraulic Cement Concrete Pump,

HBT50 Diesel Concrete Pump,

50m3/H Hydraulic Diesel Concrete Pump

| 参数名称Item                    |                                                                                            | 位Unit    | 参数Parameter              |
|-----------------------------|--------------------------------------------------------------------------------------------|----------|--------------------------|
| 送系 Pumping<br>system        | 最大理 排放量<br>Max. theoretical delivery volume                                                | m³/h     | 50                       |
|                             | 最大理 送 力<br>Max. theoretical delivery pressure                                              | MPa      | 13                       |
|                             | 最大理 送高度<br>Max. theoretical delivery height (Φ125)                                         | m        | 120                      |
|                             | 最大理 送距<br>Max. theoretical delivery distance (Ф125)                                        | m        | 350                      |
|                             | 分配 型<br>Distribution valve type                                                            |          | S tube valve             |
|                             | 主油缸径x杆径x行程<br>Main oil cylinder specification: cylinder dia./role<br>dia. × stroke         | mm       | φ125/80×1200             |
|                             | 送缸径x行程<br>Concrete cylinder specification                                                  | mm       | φ200×1200                |
|                             | 料斗容<br>Hopper capacity                                                                     | L        | 500                      |
|                             | 出料口直径<br>Output opening diameter                                                           | mm       | 150                      |
| 力系 Power<br>system          | 柴油机功率<br>Diesel engine power                                                               | KW       | 85                       |
|                             | 定速<br>Rated rotation speed                                                                 | r/min    | 2200                     |
| 液 系<br>Hydraulic<br>system  | 液 油路形式<br>Type of Hydraulic oil circuit                                                    |          | 式回路<br>Open oil circuit  |
|                             | 主油<br>Main oil pump                                                                        |          | 国 独<br>HANDOK from Korea |
|                             | 送系 最高油<br>Maximum oil pressure of pumping system                                           | MPa      | 28                       |
|                             | 拌系 最高油<br>Maximum oil pressure of mixing system                                            |          | 14                       |
|                             | 最高 拌速度<br>Highest mixing speed                                                             | r/min    | 24                       |
|                             | 液 油箱容<br>Hydraulic oil tank capacity                                                       | L        | 300                      |
| 其他参数<br>Other<br>parameters | 允 最大 粒直径 Allowable max. dia.of aggregate                                                   | mm       | 30                       |
|                             | 拌 送管内径<br>Inner dia.of concrete delivery pipe<br>尺寸( X X高)Dimension(length× width× height) | mm       | Φ125<br>5270×1860×2580   |
|                             | 大寸(XX高)Dimension(lengtn× widtn× neignt)<br>主机 量<br>Weight                                  | mm<br>kg | 4000                     |