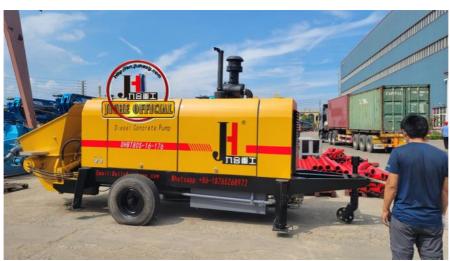

# HBT50 50m3/H Hydraulic Diesel Concrete Pump , Cement Concrete Pump Long Service Life

• Type: Trailer Concrete Pump

• Weight: 4000kg

• Highlight: 50m3/H Hydraulic Cement Concrete Pump,

HBT50 Diesel Concrete Pump,

50m3/H Hydraulic Diesel Concrete Pump

### HBT50 50m3/h Hydraulic diesel Concrete Pump , Cement Concrete Pump Long Service Life

Introducing the 50m³/h Hydraulic Trailer Pump by JIUHE GROUP, an exceptional piece of engineering equipment that combines state-of-the-art technology with time-tested design to provide unparalleled advantages for your construction projects. Here are the key features and advantages of our 50m³/h Hydraulic Trailer Pump:

- 1.High Productivity: Our 50m³/h Hydraulic Trailer Pump boasts outstanding pumping capacity, handling 60 cubic meters of concrete per hour, ensuring rapid progress in construction schedules. It is suitable for both small and large-scale construction projects.
- 2.Exceptional Pumping Performance: The hydraulic trailer pump features an efficient hydraulic system and precise pumping mechanism, ensuring stable and reliable pumping performance. It delivers uniform pumping regardless of concrete mix, reducing waste.
- 3. Convenient Operation: Designed with operator convenience in mind, the hydraulic trailer pump is easy to operate. Equipped with an intuitive control panel, operators can easily master the equipment, enhancing construction efficiency.
- 4.Robust Durability: The 50m³/h Hydraulic Trailer Pump is constructed using high-strength materials and impeccable manufacturing processes, ensuring the equipment's durability. It can withstand testing conditions in various challenging construction environments and operate reliably over the long term.
- 5. Versatile Multi-Purpose: This hydraulic trailer pump is not limited to concrete pumping; it can also be used for conveying mortar, paste-like materials, and other granular substances, making it a versatile construction tool.