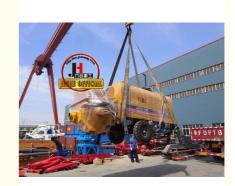

• Type: Trailer Concrete Pump

• Weight: 4000kg

• Highlight: 50m3/H Hydraulic Cement Concrete Pump,

HBT50 Diesel Concrete Pump,

50m3/H Hydraulic Diesel Concrete Pump

### HBT50 50m3/h Hydraulic diesel Concrete Pump , Cement Concrete Pump Long Service Life

Introducing the 50m³/h Hydraulic Trailer Pump by JIUHE GROUP, an exceptional piece of engineering equipment that combines state-of-the-art technology with time-tested design to provide unparalleled advantages for your construction projects. Here are the key features and advantages of our 50m³/h Hydraulic Trailer Pump: