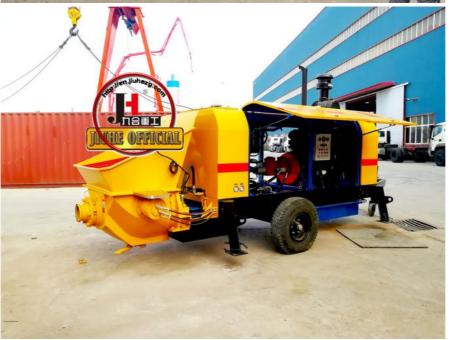

# HBT50 50m3/H Hydraulic Diesel Concrete Pump , Cement Concrete Pump Long Service Life

• Type: Trailer Concrete Pump

• Weight: 4000kg

• Highlight: 50m3/H Hydraulic Cement Concrete Pump,

HBT50 Diesel Concrete Pump,

50m3/H Hydraulic Diesel Concrete Pump

### HBT50 50m3/h Hydraulic diesel Concrete Pump , Cement Concrete Pump Long Service Life

Introducing the 50m³/h Hydraulic Trailer Pump by JIUHE GROUP, an exceptional piece of engineering equipment that combines state-of-the-art technology with time-tested design to provide unparalleled advantages for your construction projects. Here are the key features and advantages of our 50m³/h Hydraulic Trailer Pump:

- 1.High Productivity: Our 50m³/h Hydraulic Trailer Pump boasts outstanding pumping capacity, handling 60 cubic meters of concrete per hour, ensuring rapid progress in construction schedules. It is suitable for both small and large-scale construction projects.
- 2.Exceptional Pumping Performance: The hydraulic trailer pump features an efficient hydraulic system and precise pumping mechanism, ensuring stable and reliable pumping performance. It delivers uniform pumping regardless of concrete mix, reducing waste.
- 3. Convenient Operation: Designed with operator convenience in mind, the hydraulic trailer pump is easy to operate. Equipped with an intuitive control panel, operators can easily master the equipment, enhancing construction efficiency.
- 4.Robust Durability: The 50m³/h Hydraulic Trailer Pump is constructed using high-strength materials and impeccable manufacturing processes, ensuring the equipment's durability. It can withstand testing conditions in various challenging construction environments and operate reliably over the long term.
- 5. Versatile Multi-Purpose: This hydraulic trailer pump is not limited to concrete pumping; it can also be used for conveying mortar, paste-like materials, and other granular substances, making it a versatile construction tool.