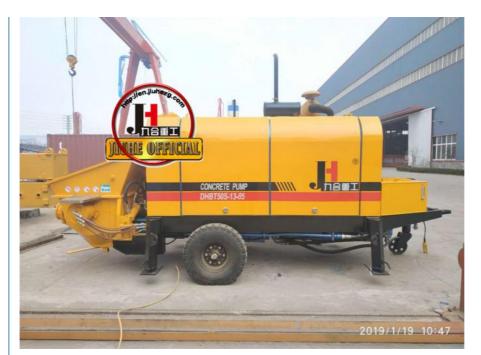

### Best quality 50m3/h diesel concrete pump machine mobile portable concrete line pump

Introducing the 50m³/h Hydraulic Trailer Pump by JIUHE GROUP, an exceptional piece of engineering equipment that combines state-of-the-art technology with time-tested design to provide unparalleled advantages for your construction projects. Here are the key features and advantages of our 50m³/h Hydraulic Trailer Pump:

- 1.High Productivity: Our 50m³/h Hydraulic Trailer Pump boasts outstanding pumping capacity, handling 60 cubic meters of concrete per hour, ensuring rapid progress in construction schedules. It is suitable for both small and large-scale construction projects.
- 2.Exceptional Pumping Performance: The hydraulic trailer pump features an efficient hydraulic system and precise pumping mechanism, ensuring stable and reliable pumping performance. It delivers uniform pumping regardless of concrete mix, reducing waste.
- 3.Convenient Operation: Designed with operator convenience in mind, the hydraulic trailer pump is easy to operate. Equipped with an intuitive control panel, operators can easily master the equipment, enhancing construction efficiency.
- 4.Robust Durability: The 50m³/h Hydraulic Trailer Pump is constructed using high-strength materials and impeccable manufacturing processes, ensuring the equipment's durability. It can withstand testing conditions in various challenging construction environments and operate reliably over the long term.
- 5. Versatile Multi-Purpose: This hydraulic trailer pump is not limited to concrete pumping; it can also be used for conveying mortar, paste-like materials, and other granular substances, making it a versatile construction tool.

| 参数名称Item                    |                                                                                            | 位Unit    | 参数Parameter              |
|-----------------------------|--------------------------------------------------------------------------------------------|----------|--------------------------|
| 送系 Pumping<br>system        | 最大理 排放量<br>Max. theoretical delivery volume                                                | m³/h     | 50                       |
|                             | 最大理 送 力<br>Max. theoretical delivery pressure                                              | MPa      | 13                       |
|                             | 最大理 送高度<br>Max. theoretical delivery height (Φ125)                                         | m        | 120                      |
|                             | 最大理 送距<br>Max. theoretical delivery distance (Ф125)                                        | m        | 350                      |
|                             | 分配 型<br>Distribution valve type                                                            |          | S tube valve             |
|                             | 主油缸径x杆径x行程<br>Main oil cylinder specification: cylinder dia./role<br>dia. × stroke         | mm       | φ125/80×1200             |
|                             | 送缸径x行程<br>Concrete cylinder specification                                                  | mm       | φ200×1200                |
|                             | 料斗容<br>Hopper capacity                                                                     | L        | 500                      |
|                             | 出料口直径<br>Output opening diameter                                                           | mm       | 150                      |
| 力系 Power<br>system          | 柴油机功率<br>Diesel engine power                                                               | KW       | 85                       |
|                             | 定速<br>Rated rotation speed                                                                 | r/min    | 2200                     |
| 液 系<br>Hydraulic<br>system  | 液 油路形式<br>Type of Hydraulic oil circuit                                                    |          | 式回路<br>Open oil circuit  |
|                             | 主油<br>Main oil pump                                                                        |          | 国 独<br>HANDOK from Korea |
|                             | 送系 最高油<br>Maximum oil pressure of pumping system                                           | MPa      | 28                       |
|                             | 拌系 最高油<br>Maximum oil pressure of mixing system                                            |          | 14                       |
|                             | 最高 拌速度<br>Highest mixing speed                                                             | r/min    | 24                       |
|                             | 液 油箱容<br>Hydraulic oil tank capacity                                                       | L        | 300                      |
| 其他参数<br>Other<br>parameters | 允 最大 粒直径 Allowable max. dia.of aggregate                                                   | mm       | 30                       |
|                             | 拌 送管内径<br>Inner dia.of concrete delivery pipe<br>尺寸( X X高)Dimension(length× width× height) | mm       | Φ125<br>5270×1860×2580   |
|                             | 大寸(XX高)Dimension(lengtn× widtn× neignt)<br>主机 量<br>Weight                                  | mm<br>kg | 4000                     |