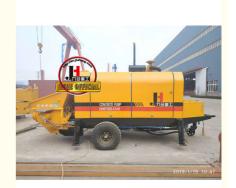

# Best Quality 50m3/H Diesel Concrete Pump Machine Mobile Portable Concrete Line Pump

• Type: Trailer Concrete Pump

• Weight: 4000kg

Highlight: 50m3/h diesel Trailer Concrete Pump,

mobile portable concrete line pump, 50m3/h diesel concrete line pump

### Best quality 50m3/h diesel concrete pump machine mobile portable concrete line pump

Introducing the 50m³/h Hydraulic Trailer Pump by JIUHE GROUP, an exceptional piece of engineering equipment that combines state-of-the-art technology with time-tested design to provide unparalleled advantages for your construction projects. Here are the key features and advantages of our 50m³/h Hydraulic Trailer Pump: