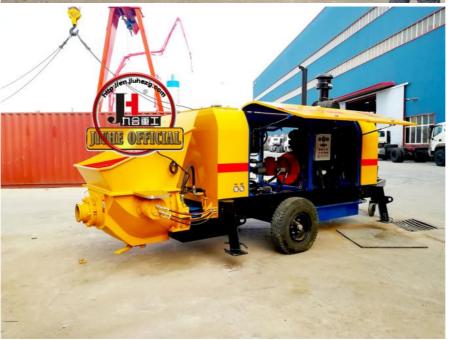

### Best quality 50m3/h diesel concrete pump machine mobile portable concrete line pump

Introducing the 50m³/h Hydraulic Trailer Pump by JIUHE GROUP, an exceptional piece of engineering equipment that combines state-of-the-art technology with time-tested design to provide unparalleled advantages for your construction projects. Here are the key features and advantages of our 50m³/h Hydraulic Trailer Pump:

- 1.High Productivity: Our 50m³/h Hydraulic Trailer Pump boasts outstanding pumping capacity, handling 60 cubic meters of concrete per hour, ensuring rapid progress in construction schedules. It is suitable for both small and large-scale construction projects.
- 2.Exceptional Pumping Performance: The hydraulic trailer pump features an efficient hydraulic system and precise pumping mechanism, ensuring stable and reliable pumping performance. It delivers uniform pumping regardless of concrete mix, reducing waste.
- 3.Convenient Operation: Designed with operator convenience in mind, the hydraulic trailer pump is easy to operate. Equipped with an intuitive control panel, operators can easily master the equipment, enhancing construction efficiency.
- 4.Robust Durability: The 50m³/h Hydraulic Trailer Pump is constructed using high-strength materials and impeccable manufacturing processes, ensuring the equipment's durability. It can withstand testing conditions in various challenging construction environments and operate reliably over the long term.
- 5. Versatile Multi-Purpose: This hydraulic trailer pump is not limited to concrete pumping; it can also be used for conveying mortar, paste-like materials, and other granular substances, making it a versatile construction tool.

| 参数名称Item                    |                                                                                            | 位Unit    | 参数Parameter              |
|-----------------------------|--------------------------------------------------------------------------------------------|----------|--------------------------|
| 送系 Pumping<br>system        | 最大理 排放量<br>Max. theoretical delivery volume                                                | m³/h     | 50                       |
|                             | 最大理 送 力<br>Max. theoretical delivery pressure                                              | MPa      | 13                       |
|                             | 最大理 送高度<br>Max. theoretical delivery height (Φ125)                                         | m        | 120                      |
|                             | 最大理 送距<br>Max. theoretical delivery distance (Ф125)                                        | m        | 350                      |
|                             | 分配 型<br>Distribution valve type                                                            |          | S tube valve             |
|                             | 主油缸径x杆径x行程<br>Main oil cylinder specification: cylinder dia./role<br>dia. × stroke         | mm       | φ125/80×1200             |
|                             | 送缸径x行程<br>Concrete cylinder specification                                                  | mm       | φ200×1200                |
|                             | 料斗容<br>Hopper capacity                                                                     | L        | 500                      |
|                             | 出料口直径<br>Output opening diameter                                                           | mm       | 150                      |
| 力系 Power<br>system          | 柴油机功率<br>Diesel engine power                                                               | KW       | 85                       |
|                             | 定速<br>Rated rotation speed                                                                 | r/min    | 2200                     |
| 液 系<br>Hydraulic<br>system  | 液 油路形式<br>Type of Hydraulic oil circuit                                                    |          | 式回路<br>Open oil circuit  |
|                             | 主油<br>Main oil pump                                                                        |          | 国 独<br>HANDOK from Korea |
|                             | 送系 最高油<br>Maximum oil pressure of pumping system                                           | MPa      | 28                       |
|                             | 拌系 最高油<br>Maximum oil pressure of mixing system                                            |          | 14                       |
|                             | 最高 拌速度<br>Highest mixing speed                                                             | r/min    | 24                       |
|                             | 液 油箱容<br>Hydraulic oil tank capacity                                                       | L        | 300                      |
| 其他参数<br>Other<br>parameters | 允 最大 粒直径 Allowable max. dia.of aggregate                                                   | mm       | 30                       |
|                             | 拌 送管内径<br>Inner dia.of concrete delivery pipe<br>尺寸( X X高)Dimension(length× width× height) | mm       | Φ125<br>5270×1860×2580   |
|                             | 大寸(XX高)Dimension(lengtn× widtn× neignt)<br>主机 量<br>Weight                                  | mm<br>kg | 4000                     |