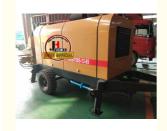

# Best Quality 50m3/H Diesel Concrete Pump Machine Mobile Portable Concrete Line Pump

• Type: Trailer Concrete Pump

• Weight: 4000kg

Highlight: 50m3/h diesel Trailer Concrete Pump,

mobile portable concrete line pump, 50m3/h diesel concrete line pump

### Best quality 50m3/h diesel concrete pump machine mobile portable concrete line pump

Introducing the 50m³/h Hydraulic Trailer Pump by JIUHE GROUP, an exceptional piece of engineering equipment that combines state-of-the-art technology with time-tested design to provide unparalleled advantages for your construction projects. Here are the key features and advantages of our 50m³/h Hydraulic Trailer Pump: