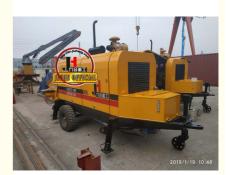

# Best Quality 50m3/H Diesel Concrete Pump Machine Mobile Portable Concrete Line Pump

• Type: Trailer Concrete Pump

• Weight: 4000kg

Highlight: 50m3/h diesel Trailer Concrete Pump,

mobile portable concrete line pump, 50m3/h diesel concrete line pump

### Best quality 50m3/h diesel concrete pump machine mobile portable concrete line pump

Introducing the 50m³/h Hydraulic Trailer Pump by JIUHE GROUP, an exceptional piece of engineering equipment that combines state-of-the-art technology with time-tested design to provide unparalleled advantages for your construction projects. Here are the key features and advantages of our 50m³/h Hydraulic Trailer Pump: