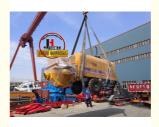

• Type: Trailer Concrete Pump

• Weight: 4000kg

Highlight: 50m3/h diesel Trailer Concrete Pump,

mobile portable concrete line pump, 50m3/h diesel concrete line pump

### Best quality 50m3/h diesel concrete pump machine mobile portable concrete line pump

Introducing the 50m³/h Hydraulic Trailer Pump by JIUHE GROUP, an exceptional piece of engineering equipment that combines state-of-the-art technology with time-tested design to provide unparalleled advantages for your construction projects. Here are the key features and advantages of our 50m³/h Hydraulic Trailer Pump: