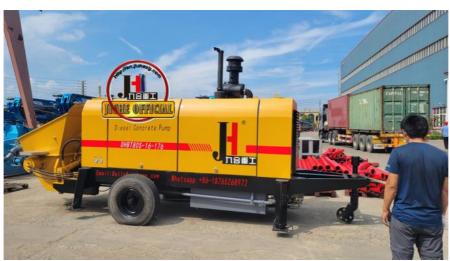

### Best quality 50m3/h diesel concrete pump machine mobile portable concrete line pump

Introducing the 50m³/h Hydraulic Trailer Pump by JIUHE GROUP, an exceptional piece of engineering equipment that combines state-of-the-art technology with time-tested design to provide unparalleled advantages for your construction projects. Here are the key features and advantages of our 50m³/h Hydraulic Trailer Pump:

- 1.High Productivity: Our 50m³/h Hydraulic Trailer Pump boasts outstanding pumping capacity, handling 60 cubic meters of concrete per hour, ensuring rapid progress in construction schedules. It is suitable for both small and large-scale construction projects.
- 2.Exceptional Pumping Performance: The hydraulic trailer pump features an efficient hydraulic system and precise pumping mechanism, ensuring stable and reliable pumping performance. It delivers uniform pumping regardless of concrete mix, reducing waste.
- 3.Convenient Operation: Designed with operator convenience in mind, the hydraulic trailer pump is easy to operate. Equipped with an intuitive control panel, operators can easily master the equipment, enhancing construction efficiency.
- 4.Robust Durability: The 50m³/h Hydraulic Trailer Pump is constructed using high-strength materials and impeccable manufacturing processes, ensuring the equipment's durability. It can withstand testing conditions in various challenging construction environments and operate reliably over the long term.
- 5. Versatile Multi-Purpose: This hydraulic trailer pump is not limited to concrete pumping; it can also be used for conveying mortar, paste-like materials, and other granular substances, making it a versatile construction tool.

| 参数名称Item                    |                                                                                            | 位Unit    | 参数Parameter              |
|-----------------------------|--------------------------------------------------------------------------------------------|----------|--------------------------|
| 送系 Pumping<br>system        | 最大理 排放量<br>Max. theoretical delivery volume                                                | m³/h     | 50                       |
|                             | 最大理 送 力<br>Max. theoretical delivery pressure                                              | MPa      | 13                       |
|                             | 最大理 送高度<br>Max. theoretical delivery height (Φ125)                                         | m        | 120                      |
|                             | 最大理 送距<br>Max. theoretical delivery distance (Ф125)                                        | m        | 350                      |
|                             | 分配 型<br>Distribution valve type                                                            |          | S tube valve             |
|                             | 主油缸径x杆径x行程<br>Main oil cylinder specification: cylinder dia./role<br>dia. × stroke         | mm       | φ125/80×1200             |
|                             | 送缸径x行程<br>Concrete cylinder specification                                                  | mm       | φ200×1200                |
|                             | 料斗容<br>Hopper capacity                                                                     | L        | 500                      |
|                             | 出料口直径<br>Output opening diameter                                                           | mm       | 150                      |
| 力系 Power<br>system          | 柴油机功率<br>Diesel engine power                                                               | KW       | 85                       |
|                             | 定速<br>Rated rotation speed                                                                 | r/min    | 2200                     |
| 液 系<br>Hydraulic<br>system  | 液 油路形式<br>Type of Hydraulic oil circuit                                                    |          | 式回路<br>Open oil circuit  |
|                             | 主油<br>Main oil pump                                                                        |          | 国 独<br>HANDOK from Korea |
|                             | 送系 最高油<br>Maximum oil pressure of pumping system                                           | MPa      | 28                       |
|                             | 拌系 最高油<br>Maximum oil pressure of mixing system                                            |          | 14                       |
|                             | 最高 拌速度<br>Highest mixing speed                                                             | r/min    | 24                       |
|                             | 液 油箱容<br>Hydraulic oil tank capacity                                                       | L        | 300                      |
| 其他参数<br>Other<br>parameters | 允 最大 粒直径 Allowable max. dia.of aggregate                                                   | mm       | 30                       |
|                             | 拌 送管内径<br>Inner dia.of concrete delivery pipe<br>尺寸( X X高)Dimension(length× width× height) | mm       | Φ125<br>5270×1860×2580   |
|                             | 大寸(XX高)Dimension(lengtn× widtn× neignt)<br>主机 量<br>Weight                                  | mm<br>kg | 4000                     |