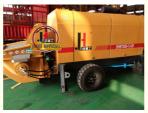

# Best Quality 50m3/H Diesel Concrete Pump Machine Mobile Portable Concrete Line Pump

• Type: Trailer Concrete Pump

• Weight: 4000kg

Highlight: 50m3/h diesel Trailer Concrete Pump,

mobile portable concrete line pump, 50m3/h diesel concrete line pump

### Best quality 50m3/h diesel concrete pump machine mobile portable concrete line pump

Introducing the 50m³/h Hydraulic Trailer Pump by JIUHE GROUP, an exceptional piece of engineering equipment that combines state-of-the-art technology with time-tested design to provide unparalleled advantages for your construction projects. Here are the key features and advantages of our 50m³/h Hydraulic Trailer Pump: