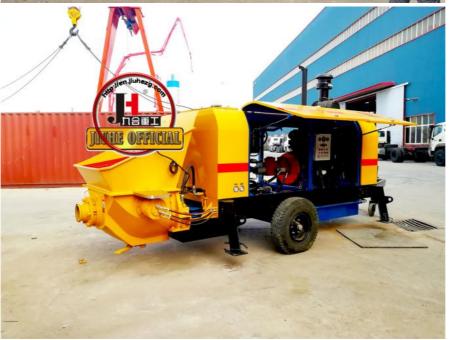

# 50m3/H Diesel Stationary Concrete Pump Machine Mobile Small Portable Concrete Pump Trailer Mounted Type

• Type: Trailer Concrete Pump

• Weight: 6800kg

• Highlight: 50m3/h diesel stationary Trailer Concrete Pump

, portable concrete pump 50m3/h,

50m3/h diesel stationary portable concrete

pump

| 参数名称Item                    |                                                                                    | 位Unit    | 参数Parameter              |
|-----------------------------|------------------------------------------------------------------------------------|----------|--------------------------|
| 送系 Pumping<br>system        | 最大理 排放量<br>Max. theoretical delivery volume                                        | m³/h     | 50                       |
|                             | 最大理 送 力<br>Max. theoretical delivery pressure                                      | MPa      | 13                       |
|                             | 最大理 送高度<br>Max. theoretical delivery height (Φ125)                                 | m        | 120                      |
|                             | 最大理 送距<br>Max. theoretical delivery distance (Φ125)                                | m        | 350                      |
|                             | 分配 型<br>Distribution valve type                                                    |          | S tube valve             |
|                             | 主油缸径×杆径×行程<br>Main oil cylinder specification: cylinder dia./role<br>dia. × stroke | mm       | φ125/80×1200             |
|                             | 送缸径x行程<br>Concrete cylinder specification                                          | mm       | φ200×1200                |
|                             | 料斗容<br>Hopper capacity                                                             | L        | 500                      |
|                             | 出料口直径<br>Output opening diameter                                                   | mm       | 150                      |
| 力系 Power<br>system          | 柴油机功率<br>Diesel engine power                                                       | KW       | 85                       |
|                             | 定速<br>Rated rotation speed                                                         | r/min    | 2200                     |
| 液系<br>Hydraulic<br>system   | 液 油路形式<br>Type of Hydraulic oil circuit                                            |          | 式回路<br>Open oil circuit  |
|                             | 主油<br>Main oil pump                                                                |          | 国 独<br>HANDOK from Korea |
|                             | 送系 最高油<br>Maximum oil pressure of pumping system                                   | MPa      | 28                       |
|                             | 拌系 最高油<br>Maximum oil pressure of mixing system                                    |          | 14                       |
|                             | 最高 拌速度<br>Highest mixing speed                                                     | r/min    | 24                       |
|                             | 液 油箱容<br>Hydraulic oil tank capacity                                               | L        | 300                      |
| 其他参数<br>Other<br>parameters | 允 最大 粒直径<br>Allowable max. dia.of aggregate                                        | mm       | 30                       |
|                             | 拌 送管内径 Inner dia.of concrete delivery pipe                                         | mm       | Φ125                     |
|                             | 尺寸(XX高)Dimension(length× width× height)<br>主机量                                     | mm<br>kg | 5270×1860×2580<br>4000   |
|                             | Weight                                                                             | "        | 1.75                     |