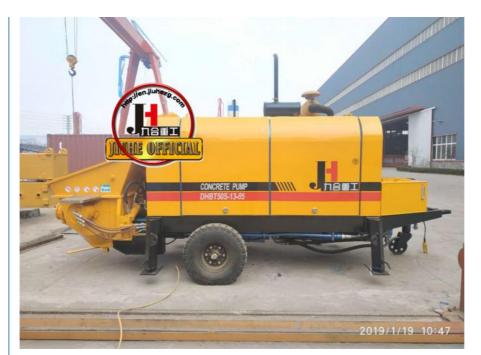

# 50m3/H Diesel Stationary Concrete Pump Machine Mobile Small Portable Concrete Pump Trailer Mounted Type

• Type: Trailer Concrete Pump

• Weight: 6800kg

• Highlight: 50m3/h diesel stationary Trailer Concrete Pump

, portable concrete pump 50m3/h,

50m3/h diesel stationary portable concrete

pump

| 参数名称Item                    |                                                                                    | 位Unit    | 参数Parameter              |
|-----------------------------|------------------------------------------------------------------------------------|----------|--------------------------|
| 送系 Pumping<br>system        | 最大理 排放量<br>Max. theoretical delivery volume                                        | m³/h     | 50                       |
|                             | 最大理 送 力<br>Max. theoretical delivery pressure                                      | MPa      | 13                       |
|                             | 最大理 送高度<br>Max. theoretical delivery height (Φ125)                                 | m        | 120                      |
|                             | 最大理 送距<br>Max. theoretical delivery distance (Φ125)                                | m        | 350                      |
|                             | 分配 型<br>Distribution valve type                                                    |          | S tube valve             |
|                             | 主油缸径×杆径×行程<br>Main oil cylinder specification: cylinder dia./role<br>dia. × stroke | mm       | φ125/80×1200             |
|                             | 送缸径x行程<br>Concrete cylinder specification                                          | mm       | φ200×1200                |
|                             | 料斗容<br>Hopper capacity                                                             | L        | 500                      |
|                             | 出料口直径<br>Output opening diameter                                                   | mm       | 150                      |
| 力系 Power<br>system          | 柴油机功率<br>Diesel engine power                                                       | KW       | 85                       |
|                             | 定速<br>Rated rotation speed                                                         | r/min    | 2200                     |
| 液系<br>Hydraulic<br>system   | 液 油路形式<br>Type of Hydraulic oil circuit                                            |          | 式回路<br>Open oil circuit  |
|                             | 主油<br>Main oil pump                                                                |          | 国 独<br>HANDOK from Korea |
|                             | 送系 最高油<br>Maximum oil pressure of pumping system                                   | MPa      | 28                       |
|                             | 拌系 最高油<br>Maximum oil pressure of mixing system                                    |          | 14                       |
|                             | 最高 拌速度<br>Highest mixing speed                                                     | r/min    | 24                       |
|                             | 液 油箱容<br>Hydraulic oil tank capacity                                               | L        | 300                      |
| 其他参数<br>Other<br>parameters | 允 最大 粒直径<br>Allowable max. dia.of aggregate                                        | mm       | 30                       |
|                             | 拌 送管内径 Inner dia.of concrete delivery pipe                                         | mm       | Φ125                     |
|                             | 尺寸(XX高)Dimension(length× width× height)<br>主机量                                     | mm<br>kg | 5270×1860×2580<br>4000   |
|                             | Weight                                                                             | "        | 1.75                     |