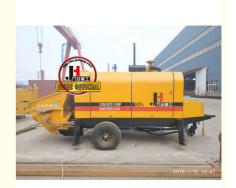

# 50m3/H Diesel Stationary Concrete Pump Machine Mobile Small Portable Concrete Pump Trailer Mounted Type

#### **Product Description**

Good quality 50m3/h diesel stationary concrete pump machine mobile small portable concrete pump trailer mounted type

Introducing the 50m³/h Hydraulic Trailer Pump by JIUHE GROUP, an exceptional piece of engineering equipment that combines state-of-the-art technology with time-tested design to provide unparalleled advantages for your construction projects. Here are the key features and advantages of our 50m³/h Hydraulic Trailer Pump:

- 1.High Productivity: Our 50m³/h Hydraulic Trailer Pump boasts outstanding pumping capacity, handling 60 cubic meters of concrete per hour, ensuring rapid progress in construction schedules. It is suitable for both small and large-scale construction projects.
- 2.Exceptional Pumping Performance: The hydraulic trailer pump features an efficient hydraulic system and precise pumping mechanism, ensuring stable and reliable pumping performance. It delivers uniform pumping regardless of concrete mix, reducing waste.
- 3.Convenient Operation: Designed with operator convenience in mind, the hydraulic trailer pump is easy to operate. Equipped with an intuitive control panel, operators can easily master the equipment, enhancing construction efficiency.
- 4.Robust Durability: The 50m³/h Hydraulic Trailer Pump is constructed using high-strength materials and impeccable manufacturing processes, ensuring the equipment's durability. It can withstand testing conditions in various challenging construction environments and operate reliably over the long term.
- 5. Versatile Multi-Purpose: This hydraulic trailer pump is not limited to concrete pumping; it can also be used for conveying mortar, paste-like materials, and other granular substances, making it a versatile construction tool.