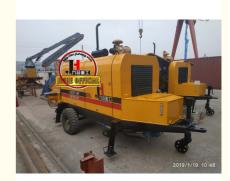

# 50m3/H Diesel Stationary Concrete Pump Machine Mobile Small Portable Concrete Pump Trailer Mounted Type

#### **Product Description**

Good quality 50m3/h diesel stationary concrete pump machine mobile small portable concrete pump trailer mounted type

Introducing the 50m³/h Hydraulic Trailer Pump by JIUHE GROUP, an exceptional piece of engineering equipment that combines state-of-the-art technology with time-tested design to provide unparalleled advantages for your construction projects. Here are the key features and advantages of our 50m³/h Hydraulic Trailer Pump:

- 1.High Productivity: Our 50m³/h Hydraulic Trailer Pump boasts outstanding pumping capacity, handling 60 cubic meters of concrete per hour, ensuring rapid progress in construction schedules. It is suitable for both small and large-scale construction projects.
- 2.Exceptional Pumping Performance: The hydraulic trailer pump features an efficient hydraulic system and precise pumping mechanism, ensuring stable and reliable pumping performance. It delivers uniform pumping regardless of concrete mix, reducing waste.
- 3.Convenient Operation: Designed with operator convenience in mind, the hydraulic trailer pump is easy to operate. Equipped with an intuitive control panel, operators can easily master the equipment, enhancing construction efficiency.
- 4.Robust Durability: The 50m³/h Hydraulic Trailer Pump is constructed using high-strength materials and impeccable manufacturing processes, ensuring the equipment's durability. It can withstand testing conditions in various challenging construction environments and operate reliably over the long term.
- 5. Versatile Multi-Purpose: This hydraulic trailer pump is not limited to concrete pumping; it can also be used for conveying mortar, paste-like materials, and other granular substances, making it a versatile construction tool.