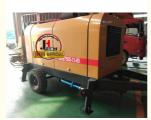

# 50m3/H Diesel Stationary Concrete Pump Machine Mobile Small Portable Concrete Pump Trailer Mounted Type

#### **Product Description**

Good quality 50m3/h diesel stationary concrete pump machine mobile small portable concrete pump trailer mounted type

Introducing the 50m³/h Hydraulic Trailer Pump by JIUHE GROUP, an exceptional piece of engineering equipment that combines state-of-the-art technology with time-tested design to provide unparalleled advantages for your construction projects. Here are the key features and advantages of our 50m³/h Hydraulic Trailer Pump:

- 1.High Productivity: Our 50m³/h Hydraulic Trailer Pump boasts outstanding pumping capacity, handling 60 cubic meters of concrete per hour, ensuring rapid progress in construction schedules. It is suitable for both small and large-scale construction projects.
- 2.Exceptional Pumping Performance: The hydraulic trailer pump features an efficient hydraulic system and precise pumping mechanism, ensuring stable and reliable pumping performance. It delivers uniform pumping regardless of concrete mix, reducing waste.
- 3.Convenient Operation: Designed with operator convenience in mind, the hydraulic trailer pump is easy to operate. Equipped with an intuitive control panel, operators can easily master the equipment, enhancing construction efficiency.
- 4.Robust Durability: The 50m³/h Hydraulic Trailer Pump is constructed using high-strength materials and impeccable manufacturing processes, ensuring the equipment's durability. It can withstand testing conditions in various challenging construction environments and operate reliably over the long term.
- 5. Versatile Multi-Purpose: This hydraulic trailer pump is not limited to concrete pumping; it can also be used for conveying mortar, paste-like materials, and other granular substances, making it a versatile construction tool.