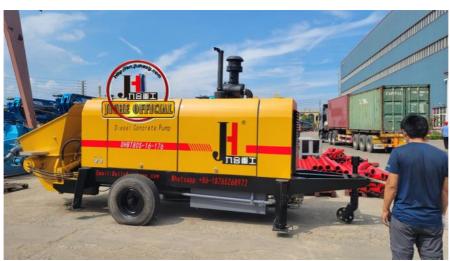

# 50m3/H Diesel Stationary Concrete Pump Machine Mobile Small Portable Concrete Pump Trailer Mounted Type

• Type: Trailer Concrete Pump

• Weight: 6800kg

• Highlight: 50m3/h diesel stationary Trailer Concrete Pump

, portable concrete pump 50m3/h,

50m3/h diesel stationary portable concrete

pump

| 参数名称Item                    |                                                                                    | 位Unit    | 参数Parameter              |
|-----------------------------|------------------------------------------------------------------------------------|----------|--------------------------|
| 送系 Pumping<br>system        | 最大理 排放量<br>Max. theoretical delivery volume                                        | m³/h     | 50                       |
|                             | 最大理 送 力<br>Max. theoretical delivery pressure                                      | MPa      | 13                       |
|                             | 最大理 送高度<br>Max. theoretical delivery height (Φ125)                                 | m        | 120                      |
|                             | 最大理 送距<br>Max. theoretical delivery distance (Φ125)                                | m        | 350                      |
|                             | 分配 型<br>Distribution valve type                                                    |          | S tube valve             |
|                             | 主油缸径×杆径×行程<br>Main oil cylinder specification: cylinder dia./role<br>dia. × stroke | mm       | φ125/80×1200             |
|                             | 送缸径x行程<br>Concrete cylinder specification                                          | mm       | φ200×1200                |
|                             | 料斗容<br>Hopper capacity                                                             | L        | 500                      |
|                             | 出料口直径<br>Output opening diameter                                                   | mm       | 150                      |
| 力系 Power<br>system          | 柴油机功率<br>Diesel engine power                                                       | KW       | 85                       |
|                             | 定速<br>Rated rotation speed                                                         | r/min    | 2200                     |
| 液系<br>Hydraulic<br>system   | 液 油路形式<br>Type of Hydraulic oil circuit                                            |          | 式回路<br>Open oil circuit  |
|                             | 主油<br>Main oil pump                                                                |          | 国 独<br>HANDOK from Korea |
|                             | 送系 最高油<br>Maximum oil pressure of pumping system                                   | MPa      | 28                       |
|                             | 拌系 最高油<br>Maximum oil pressure of mixing system                                    |          | 14                       |
|                             | 最高 拌速度<br>Highest mixing speed                                                     | r/min    | 24                       |
|                             | 液 油箱容<br>Hydraulic oil tank capacity                                               | L        | 300                      |
| 其他参数<br>Other<br>parameters | 允 最大 粒直径<br>Allowable max. dia.of aggregate                                        | mm       | 30                       |
|                             | 拌 送管内径 Inner dia.of concrete delivery pipe                                         | mm       | Φ125                     |
|                             | 尺寸(XX高)Dimension(length× width× height)<br>主机量                                     | mm<br>kg | 5270×1860×2580<br>4000   |
|                             | Weight                                                                             | "        | 1.75                     |