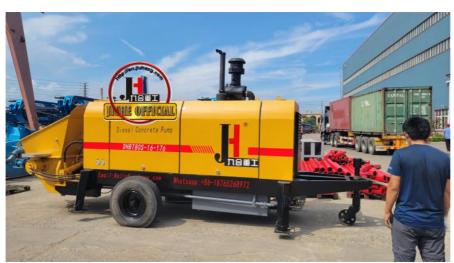

# JIUHE DHbts80 80m3/H Concrete Pump On Sale

### JIUHE DHbts80 80m3/H Concrete Pump on Sale

Introducing the 80m³/h Hydraulic Trailer Pump by JIUHE GROUP, an exceptional piece of engineering equipment that combines state-of-the-art technology with time-tested design to provide unparalleled advantages for your construction projects. Here are the key features and advantages of our 80m³/h Hydraulic Trailer Pump:

- 1.High Productivity: Our 80m³/h Hydraulic Trailer Pump boasts outstanding pumping capacity, handling 60 cubic meters of concrete per hour, ensuring rapid progress in construction schedules. It is suitable for both small and large-scale construction projects.
- 2.Exceptional Pumping Performance: The hydraulic trailer pump features an efficient hydraulic system and precise pumping mechanism, ensuring stable and reliable pumping performance. It delivers uniform pumping regardless of concrete mix, reducing waste.
- 3. Convenient Operation: Designed with operator convenience in mind, the hydraulic trailer pump is easy to operate. Equipped with an intuitive control panel, operators can easily master the equipment, enhancing construction efficiency.
- 4.Robust Durability: The 80m³/h Hydraulic Trailer Pump is constructed using high-strength materials and impeccable manufacturing processes, ensuring the equipment's durability. It can withstand testing conditions in various challenging construction environments and operate reliably over the long term.
- 5. Versatile Multi-Purpose: This hydraulic trailer pump is not limited to concrete pumping; it can also be used for conveying mortar, paste-like materials, and other granular substances, making it a versatile construction tool.