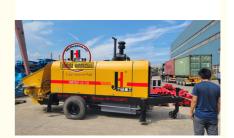

# JIUHE DHbts80 80m3/H Concrete Pump On Sale

### JIUHE DHbts80 80m3/H Concrete Pump on Sale

Introducing the 80m³/h Hydraulic Trailer Pump by JIUHE GROUP, an exceptional piece of engineering equipment that combines state-of-the-art technology with time-tested design to provide unparalleled advantages for your construction projects. Here are the key features and advantages of our 80m³/h Hydraulic Trailer Pump:

- 1.High Productivity: Our 80m³/h Hydraulic Trailer Pump boasts outstanding pumping capacity, handling 60 cubic meters of concrete per hour, ensuring rapid progress in construction schedules. It is suitable for both small and large-scale construction projects.
- 2.Exceptional Pumping Performance: The hydraulic trailer pump features an efficient hydraulic system and precise pumping mechanism, ensuring stable and reliable pumping performance. It delivers uniform pumping regardless of concrete mix, reducing waste.
- 3. Convenient Operation: Designed with operator convenience in mind, the hydraulic trailer pump is easy to operate. Equipped with an intuitive control panel, operators can easily master the equipment, enhancing construction efficiency.
- 4.Robust Durability: The 80m³/h Hydraulic Trailer Pump is constructed using high-strength materials and impeccable manufacturing processes, ensuring the equipment's durability. It can withstand testing conditions in various challenging construction environments and operate reliably over the long term.
- 5. Versatile Multi-Purpose: This hydraulic trailer pump is not limited to concrete pumping; it can also be used for conveying mortar, paste-like materials, and other granular substances, making it a versatile construction tool.