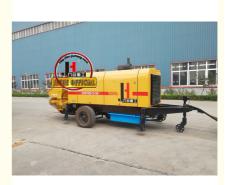

# JIUHE DHbts80 80m3/H Concrete Pump On Sale

### JIUHE DHbts80 80m3/H Concrete Pump on Sale

Introducing the 80m³/h Hydraulic Trailer Pump by JIUHE GROUP, an exceptional piece of engineering equipment that combines state-of-the-art technology with time-tested design to provide unparalleled advantages for your construction projects. Here are the key features and advantages of our 80m³/h Hydraulic Trailer Pump:

- 1.High Productivity: Our 80m³/h Hydraulic Trailer Pump boasts outstanding pumping capacity, handling 60 cubic meters of concrete per hour, ensuring rapid progress in construction schedules. It is suitable for both small and large-scale construction projects.
- 2.Exceptional Pumping Performance: The hydraulic trailer pump features an efficient hydraulic system and precise pumping mechanism, ensuring stable and reliable pumping performance. It delivers uniform pumping regardless of concrete mix, reducing waste.
- 3. Convenient Operation: Designed with operator convenience in mind, the hydraulic trailer pump is easy to operate. Equipped with an intuitive control panel, operators can easily master the equipment, enhancing construction efficiency.
- 4.Robust Durability: The 80m³/h Hydraulic Trailer Pump is constructed using high-strength materials and impeccable manufacturing processes, ensuring the equipment's durability. It can withstand testing conditions in various challenging construction environments and operate reliably over the long term.
- 5. Versatile Multi-Purpose: This hydraulic trailer pump is not limited to concrete pumping; it can also be used for conveying mortar, paste-like materials, and other granular substances, making it a versatile construction tool.