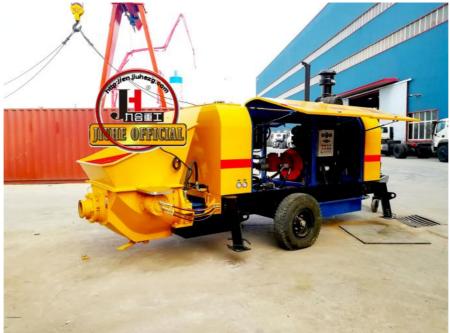

# JIUHE DHbts80 80m3/H Concrete Pump On Sale

### **Product Specification**

Brand: JIUHEWarranty: 1 YearCondition: New

· Color: As Requested · Keyword: Concrete Pump • Main Pump: Kawasaki • Cylinder Diameter: 200mm 0.45m3 . Hopper Capacity: Max. Aggregate Diameter: 40mm • Max. Delivery Distance: 1000m • Max. Delivery Height: 250m Max. Horizontal Delivery 800m

 Max. Theoretical Conveying 90m3/h Capacity:

O. Hat Diameters 105---

- 1.High Productivity: Our 80m³/h Hydraulic Trailer Pump boasts outstanding pumping capacity, handling 60 cubic meters of concrete per hour, ensuring rapid progress in construction schedules. It is suitable for both small and large-scale construction projects.
- 2.Exceptional Pumping Performance: The hydraulic trailer pump features an efficient hydraulic system and precise pumping mechanism, ensuring stable and reliable pumping performance. It delivers uniform pumping regardless of concrete mix, reducing waste.
- 3. Convenient Operation: Designed with operator convenience in mind, the hydraulic trailer pump is easy to operate. Equipped with an intuitive control panel, operators can easily master the equipment, enhancing construction efficiency.
- 4.Robust Durability: The 80m³/h Hydraulic Trailer Pump is constructed using high-strength materials and impeccable manufacturing processes, ensuring the equipment's durability. It can withstand testing conditions in various challenging construction environments and operate reliably over the long term.
- 5. Versatile Multi-Purpose: This hydraulic trailer pump is not limited to concrete pumping; it can also be used for conveying mortar, paste-like materials, and other granular substances, making it a versatile construction tool.

| n 目                       |                                              | Unit 位    | Parameter参数                               |
|---------------------------|----------------------------------------------|-----------|-------------------------------------------|
| Pumping<br>system<br>送系   | Max. theoretical delivery volume 最大理 送量      | m³/h      | 80                                        |
|                           | Max. theoretical delivery pressure<br>最大理 送力 | Мра       | 15.7                                      |
|                           | Max. theoretical delivery height<br>最大理 送高度  | m         | 250                                       |
|                           | Max. theoretical delivery distance<br>最大理 送距 | m         | 1000                                      |
|                           | Max. delivery frequency<br>最大 送 率            | times/min | 26 (low pressure低 ); 16 (high pressure高 ) |
|                           | Type of distribution valve<br>分配 形式          |           | S tube valve<br>S 管                       |
|                           | Specification of delivery cylinder<br>送缸 格   | mm        | 200×1650                                  |
|                           | Specification of main cylinder<br>主油缸 格      | mm        | Ф140/90×1650                              |
|                           | Volume of gasoline tank<br>液油箱容              | L         | 420                                       |
|                           | Hopper capacity<br>料斗容                       | L         | 600                                       |
|                           | Hoisting height<br>上料高度                      | mm        | 1450                                      |
|                           | Output opening diameter<br>出料口直径             | mm        | 150                                       |
|                           | Inner dia. of delivery pipe<br>送管内径          | mm        | 125                                       |
|                           | Fuel consumption<br>油耗                       |           | 228g/kwh                                  |
|                           | Power of diesel engine<br>柴油机功率              | Kw        | 176                                       |
|                           | Rated rotate speed<br>定速                     | r/min     | 2300                                      |
|                           | Idling speed<br>怠速                           | r/min     | 800                                       |
|                           | Voltage of battery cell<br>蓄池                | V         | 24VDC                                     |
|                           | Volume of oil tank<br>油箱容                    | L         | 150                                       |
| Hydraulic<br>system<br>液系 | Hydraulic oil circuit type<br>液 油循 形式        |           | Open circuit<br>式                         |
|                           | Max. oil pressure of main system<br>主系 油     | MPa       | 32                                        |
|                           | Max. oil pressure of mixing system<br>拌系 油   | МРа       | 14                                        |
|                           | Max. mixing rotate speed<br>最大 拌 速           | r/min     | 24                                        |

| Other parameters 其他参数 | Concrete slump<br>混凝土 落度                    | mm | 80 200                     |
|-----------------------|---------------------------------------------|----|----------------------------|
|                       | Allowable max dia. of aggregate<br>允 最大骨料粒径 | mm | Pebble50, crushed stone 40 |
|                       | Dimension (length×width× height)<br>尺寸      | mm | 6600×1930×2190             |
|                       | Weight<br>重量                                | Kg | 6800                       |