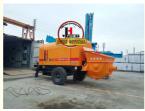

# 40m3/H Concrete Line Pump Diesel Concrete Pump Price Operation Cost In Indonesia

### **Basic Information**

Place of Origin: CHINA
Brand Name: JIUHE
Certification: ISO CE
Model Number: 40m3/h
Minimum Order Quantity: 1

• Delivery Time: 15 WORKING DAYS

Payment Terms: L/C, T/TSupply Ability: 100SET



### **Product Specification**

Brand: JIUHEWarranty: 1 YearCondition: New

Color: As RequestedKeyword: Concrete PumpMain Pump: Kawasaki

 Highlight: 40m3/h concrete line pump, 40m3/h diesel concrete pump,

diesel concrete pump 3200kg



### More Images





### **Product Description**

### 40m3/h concrete line pump diesel concrete pump price operation cost in indonesia

Introducing the 40m³/h Hydraulic Trailer Pump by JIUHE GROUP, an exceptional piece of engineering equipment that combines state-of-the-art technology with time-tested design to provide unparalleled advantages for your construction projects. Here are the key features and advantages of our 40m³/h Hydraulic Trailer Pump:

- 1.High Productivity: Our 40m³/h Hydraulic Trailer Pump boasts outstanding pumping capacity, handling 60 cubic meters of concrete per hour, ensuring rapid progress in construction schedules. It is suitable for both small and large-scale construction projects.
- 2.Exceptional Pumping Performance: The hydraulic trailer pump features an efficient hydraulic syste