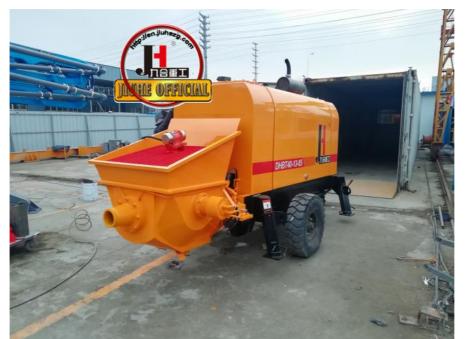

### 40m3/h concrete line pump diesel concrete pump price operation cost in indonesia

Introducing the 40m³/h Hydraulic Trailer Pump by JIUHE GROUP, an exceptional piece of engineering equipment that combines state-of-the-art technology with time-tested design to provide unparalleled advantages for your construction projects. Here are the key features and advantages of our 40m³/h Hydraulic Trailer Pump:

| Item                |                                                                   | Unit      | Parameter        |
|---------------------|-------------------------------------------------------------------|-----------|------------------|
| Pumping<br>system   | Max. theoretical delivery volume                                  | m³/h      | 40               |
|                     | Max. theoretical delivery pressure                                | MPa       | 13               |
|                     | Max. theoretical delivery height (Φ125)                           | M         | 120              |
|                     | Max. theoretical delivery distance (Φ125)                         | m         | 300              |
|                     | Max. delivery frequency (Low/High pressure)                       | times/min | 30               |
|                     | Distribution valve type                                           |           | S tube valve     |
|                     | Main oil cylinder specification: cylinder dia./role dia. × stroke | mm        | 100/70×1000      |
|                     | Concrete cylinder specification                                   | mm        | 160×1000         |
|                     | Hopper capacity                                                   | L         | 400              |
|                     | Output opening diameter                                           | mm        | 125              |
| Power<br>system     | Diesel engine power                                               | KW        | 85               |
|                     | Rated rotation speed                                              | r/min     | 2200             |
| Hydraulic<br>system | Type of Hydraulic oil circuit                                     |           | Open oil circuit |
|                     | Main oil pump                                                     |           | HANDOK           |
|                     | Maximum oil pressure of pumping system                            | MPa       | 28               |
|                     | Maximum oil pressure of mixing system                             |           | 14               |
|                     | Highest mixing speed                                              | r/min     | 40               |
|                     | Hydraulic oil tank capacity                                       | L         | 260              |
|                     | Allowable max. diameter of aggregate                              | mm        | 30               |
|                     | Inner diameter of concrete delivery pipe                          | mm        | Φ125/Φ100/Φ80    |
|                     | Dimension(length× width× height)                                  | mm        | 4970×1680×2580   |
|                     | Weight                                                            | kg        | 3200             |