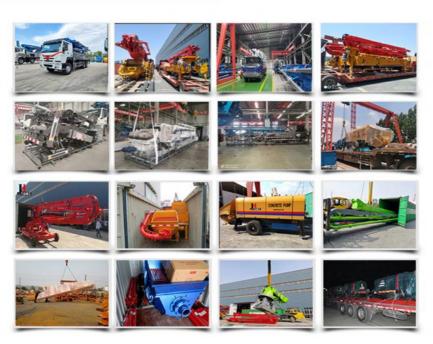

### More Images

### 40m3/h concrete line pump diesel concrete pump price operation cost in indonesia

Introducing the 40m³/h Hydraulic Trailer Pump by JIUHE GROUP, an exceptional piece of engineering equipment that combines state-of-the-art technology with time-tested design to provide unparalleled advantages for your construction projects. Here are the key features and advantages of our 40m³/h Hydraulic Trailer Pump:

- 1.High Productivity: Our 40m³/h Hydraulic Trailer Pump boasts outstanding pumping capacity, handling 60 cubic meters of concrete per hour, ensuring rapid progress in construction schedules. It is suitable for both small and large-scale construction projects.
- 2.Exceptional Pumping Performance: The hydraulic trailer pump features an efficient hydraulic system and precise pumping mechanism, ensuring stable and reliable pumping performance. It delivers uniform pumping regardless of concrete mix, reducing waste.
- 3. Convenient Operation: Designed with operator convenience in mind, the hydraulic trailer pump is easy to operate. Equipped with an intuitive control panel, operators can easily master the equipment, enhancing construction efficiency.
- 4.Robust Durability: The 40m³/h Hydraulic Trailer Pump is constructed using high-strength materials and impeccable manufacturing processes, ensuring the equipment's durability. It can withstand testing conditions in various challenging construction environments and operate reliably over the long term.
- 5. Versatile Multi-Purpose: This hydraulic trailer pump is not limited to concrete pumping; it can also be used for conveying mortar, paste-like materials, and other granular substances, making it a versatile construction tool.

| Item                |                                                                   | Unit      | Parameter        |
|---------------------|-------------------------------------------------------------------|-----------|------------------|
| Pumping<br>system   | Max. theoretical delivery volume                                  | m³/h      | 40               |
|                     | Max. theoretical delivery pressure                                | MPa       | 13               |
|                     | Max. theoretical delivery height (Φ125)                           | M         | 120              |
|                     | Max. theoretical delivery distance (Φ125)                         | m         | 300              |
|                     | Max. delivery frequency (Low/High pressure)                       | times/min | 30               |
|                     | Distribution valve type                                           |           | S tube valve     |
|                     | Main oil cylinder specification: cylinder dia./role dia. × stroke | mm        | 100/70×1000      |
|                     | Concrete cylinder specification                                   | mm        | 160×1000         |
|                     | Hopper capacity                                                   | L         | 400              |
|                     | Output opening diameter                                           | mm        | 125              |
| Power<br>system     | Diesel engine power                                               | KW        | 85               |
|                     | Rated rotation speed                                              | r/min     | 2200             |
| Hydraulic<br>system | Type of Hydraulic oil circuit                                     |           | Open oil circuit |
|                     | Main oil pump                                                     |           | HANDOK           |
|                     | Maximum oil pressure of pumping system                            | MPa       | 28               |
|                     | Maximum oil pressure of mixing system                             |           | 14               |
|                     | Highest mixing speed                                              | r/min     | 40               |
|                     | Hydraulic oil tank capacity                                       | L         | 260              |
|                     | Allowable max. diameter of aggregate                              | mm        | 30               |
|                     | Inner diameter of concrete delivery pipe                          | mm        | Φ125/Φ100/Φ80    |
|                     | Dimension(length× width× height)                                  | mm        | 4970×1680×2580   |
|                     | Weight                                                            | kg        | 3200             |