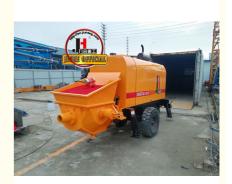

### 40m3/h concrete line pump diesel concrete pump price operation cost in indonesia

Introducing the 40m³/h Hydraulic Trailer Pump by JIUHE GROUP, an exceptional piece of engineering equipment that combines state-of-the-art technology with time-tested design to provide unparalleled advantages for your construction projects. Here are the key features and advantages of our 40m³/h Hydraulic Trailer Pump:

- 1.High Productivity: Our 40m³/h Hydraulic Trailer Pump boasts outstanding pumping capacity, handling 60 cubic meters of concrete per hour, ensuring rapid progress in construction schedules. It is suitable for both small and large-scale construction projects.
- 2.Exceptional Pumping Performance: The hydraulic trailer pump features an efficient hydraulic system and precise pumping mechanism, ensuring stable and reliable pumping performance. It delivers uniform pumping regardless of concrete mix, reducing waste.
- 3. Convenient Operation: Designed with operator convenience in mind, the hydraulic trailer pump is easy to operate. Equipped with an intuitive control panel, operators can easily master the equipment, enhancing construction efficiency.
- 4.Robust Durability: The 40m³/h Hydraulic Trailer Pump is constructed using high-strength materials and impeccable manufacturing processes, ensuring the equipment's durability. It can withstand testing conditions in various challenging construction environments and operate reliably over the long term.
- 5. Versatile Multi-Purpose: This hydraulic trailer pump is not limited to concrete pumping; it can also be used for conveying mortar, paste-like materials, and other granular substances, making it a versatile construction tool.

| Item                |                                                                   | Unit      | Parameter        |
|---------------------|-------------------------------------------------------------------|-----------|------------------|
| Pumping<br>system   | Max. theoretical delivery volume                                  | m³/h      | 40               |
|                     | Max. theoretical delivery pressure                                | MPa       | 13               |
|                     | Max. theoretical delivery height (Φ125)                           | M         | 120              |
|                     | Max. theoretical delivery distance (Φ125)                         | m         | 300              |
|                     | Max. delivery frequency (Low/High pressure)                       | times/min | 30               |
|                     | Distribution valve type                                           |           | S tube valve     |
|                     | Main oil cylinder specification: cylinder dia./role dia. × stroke | mm        | 100/70×1000      |
|                     | Concrete cylinder specification                                   | mm        | 160×1000         |
|                     | Hopper capacity                                                   | L         | 400              |
|                     | Output opening diameter                                           | mm        | 125              |
| Power<br>system     | Diesel engine power                                               | KW        | 85               |
|                     | Rated rotation speed                                              | r/min     | 2200             |
| Hydraulic<br>system | Type of Hydraulic oil circuit                                     |           | Open oil circuit |
|                     | Main oil pump                                                     |           | HANDOK           |
|                     | Maximum oil pressure of pumping system                            | MPa       | 28               |
|                     | Maximum oil pressure of mixing system                             |           | 14               |
|                     | Highest mixing speed                                              | r/min     | 40               |
|                     | Hydraulic oil tank capacity                                       | L         | 260              |
|                     | Allowable max. diameter of aggregate                              | mm        | 30               |
|                     | Inner diameter of concrete delivery pipe                          | mm        | Φ125/Φ100/Φ80    |
|                     | Dimension(length× width× height)                                  | mm        | 4970×1680×2580   |
|                     | Weight                                                            | kg        | 3200             |