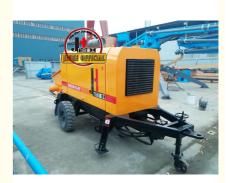

### 40m3/h concrete line pump diesel concrete pump price operation cost in indonesia

Introducing the 40m³/h Hydraulic Trailer Pump by JIUHE GROUP, an exceptional piece of engineering equipment that combines state-of-the-art technology with time-tested design to provide unparalleled advantages for your construction projects. Here are the key features and advantages of our 40m³/h Hydraulic Trailer Pump:

- 1.High Productivity: Our 40m³/h Hydraulic Trailer Pump boasts outstanding pumping capacity, handling 60 cubic meters of concrete per hour, ensuring rapid progress in construction schedules. It is suitable for both small and large-scale construction projects.
- 2.Exceptional Pumping Performance: The hydraulic trailer pump features an efficient hydraulic system and precise pumping mechanism, ensuring stable and reliable pumping performance. It delivers uniform pumping regardless of concrete mix, reducing waste.
- 3. Convenient Operation: Designed with operator convenience in mind, the hydraulic trailer pump is easy to operate. Equipped with an intuitive control panel, operators can easily master the equipment, enhancing construction efficiency.
- 4.Robust Durability: The 40m³/h Hydraulic Trailer Pump is constructed using high-strength materials and impeccable manufacturing processes, ensuring the equipment's durability. It can withstand testing conditions in various challenging construction environments and operate reliably over the long term.
- 5. Versatile Multi-Purpose: This hydraulic trailer pump is not limited to concrete pumping; it can also be used for conveying mortar, paste-like materials, and other granular substances, making it a versatile construction tool.

| Item                |                                                                   | Unit      | Parameter        |
|---------------------|-------------------------------------------------------------------|-----------|------------------|
| Pumping<br>system   | Max. theoretical delivery volume                                  | m³/h      | 40               |
|                     | Max. theoretical delivery pressure                                | MPa       | 13               |
|                     | Max. theoretical delivery height (Φ125)                           | M         | 120              |
|                     | Max. theoretical delivery distance (Φ125)                         | m         | 300              |
|                     | Max. delivery frequency (Low/High pressure)                       | times/min | 30               |
|                     | Distribution valve type                                           |           | S tube valve     |
|                     | Main oil cylinder specification: cylinder dia./role dia. × stroke | mm        | 100/70×1000      |
|                     | Concrete cylinder specification                                   | mm        | 160×1000         |
|                     | Hopper capacity                                                   | L         | 400              |
|                     | Output opening diameter                                           | mm        | 125              |
| Power<br>system     | Diesel engine power                                               | KW        | 85               |
|                     | Rated rotation speed                                              | r/min     | 2200             |
| Hydraulic<br>system | Type of Hydraulic oil circuit                                     |           | Open oil circuit |
|                     | Main oil pump                                                     |           | HANDOK           |
|                     | Maximum oil pressure of pumping system                            | MPa       | 28               |
|                     | Maximum oil pressure of mixing system                             |           | 14               |
|                     | Highest mixing speed                                              | r/min     | 40               |
|                     | Hydraulic oil tank capacity                                       | L         | 260              |
|                     | Allowable max. diameter of aggregate                              | mm        | 30               |
|                     | Inner diameter of concrete delivery pipe                          | mm        | Φ125/Φ100/Φ80    |
|                     | Dimension(length× width× height)                                  | mm        | 4970×1680×2580   |
|                     | Weight                                                            | kg        | 3200             |